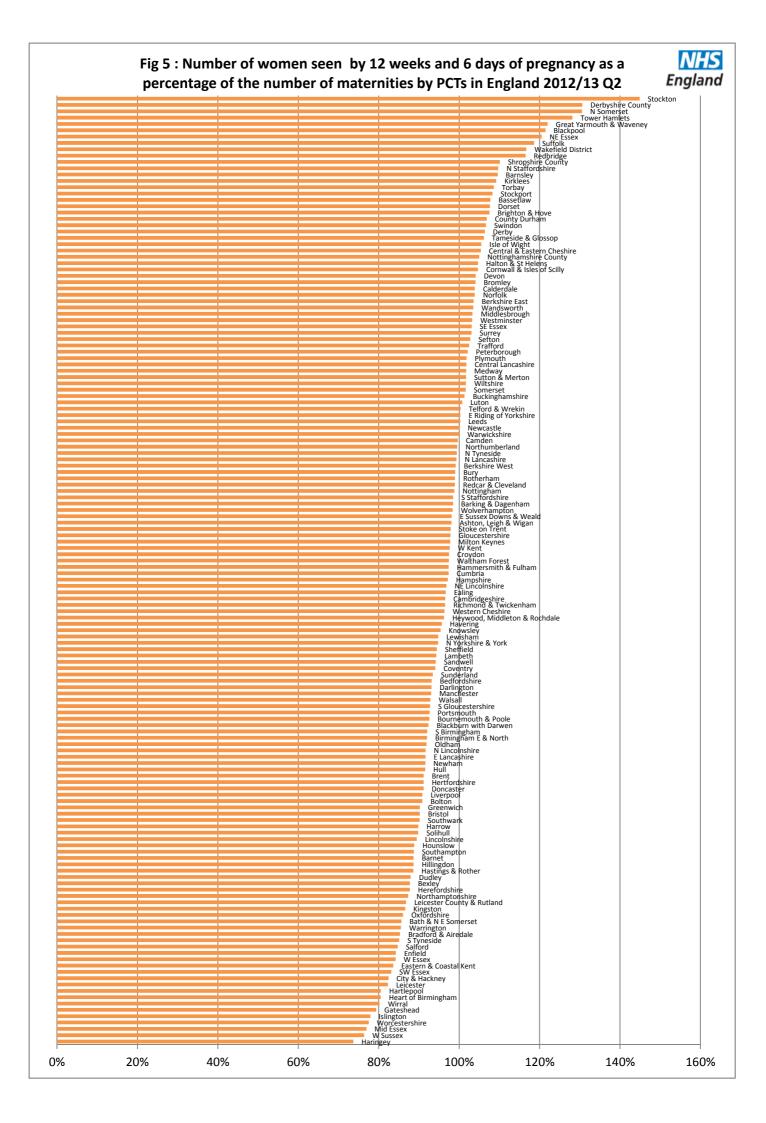

Table 6 : 12 week risk asssessments - PCT based - 2011/12

Table 7 : 12 week risk asssessments - PCT based - 2012/13

Fig 5 : No. women seen by 12 weeks and 6 days of pregnancy as % No. maternities by PCTs in 2012/13 Q2