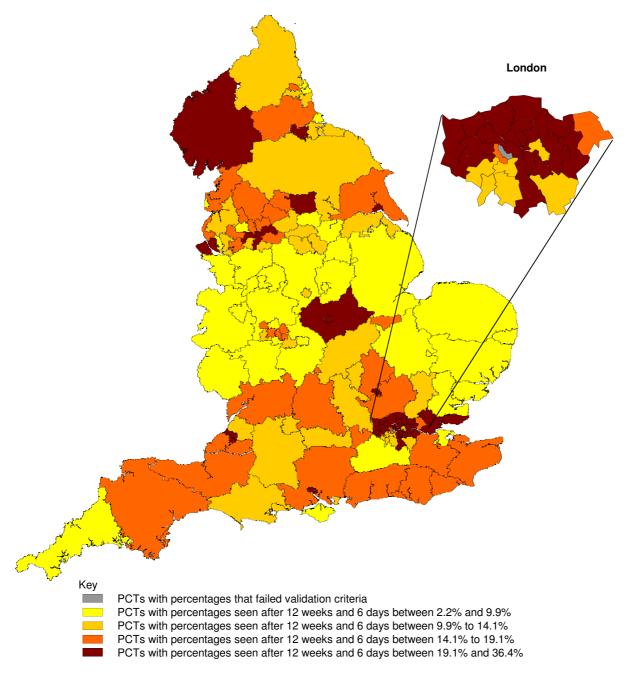

Map 2 : No.women seen after 12 weeks and 6 days of pregnancy as % No. maternities by PCTs by quartile 2012/13 Q2 Data Quality

12 week risk assessment data collection definition and validation criteria

Contact for further enquiries