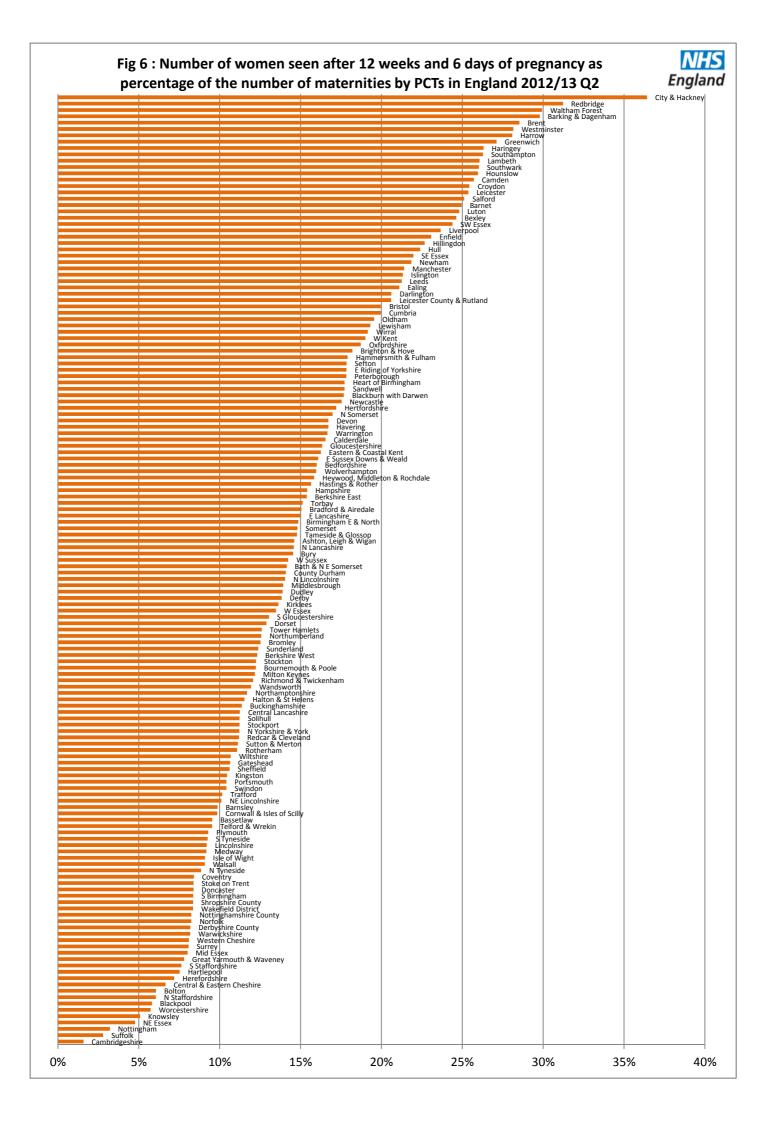

Fig 6 : No. women seen after 12 weeks and 6 days of pregnancy as % No. maternities by PCTs 2012/13 Q2

Map 1 : No.women seen by 12 weeks and 6 days of pregnancy as % No. maternities by PCTs by quartile 2012/13 Q2