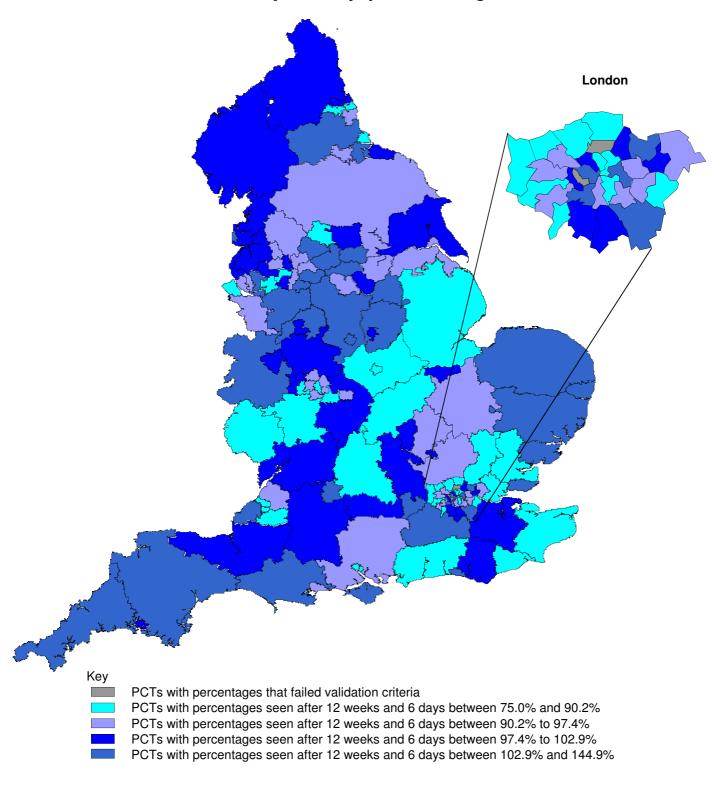

Fig 6 : No. women seen after 12 weeks and 6 days of pregnancy as % No. maternities by PCTs 2012/13 Q2

Map 1 : No.women seen by 12 weeks and 6 days of pregnancy as % No. maternities by PCTs by quartile 2012/13 Q2