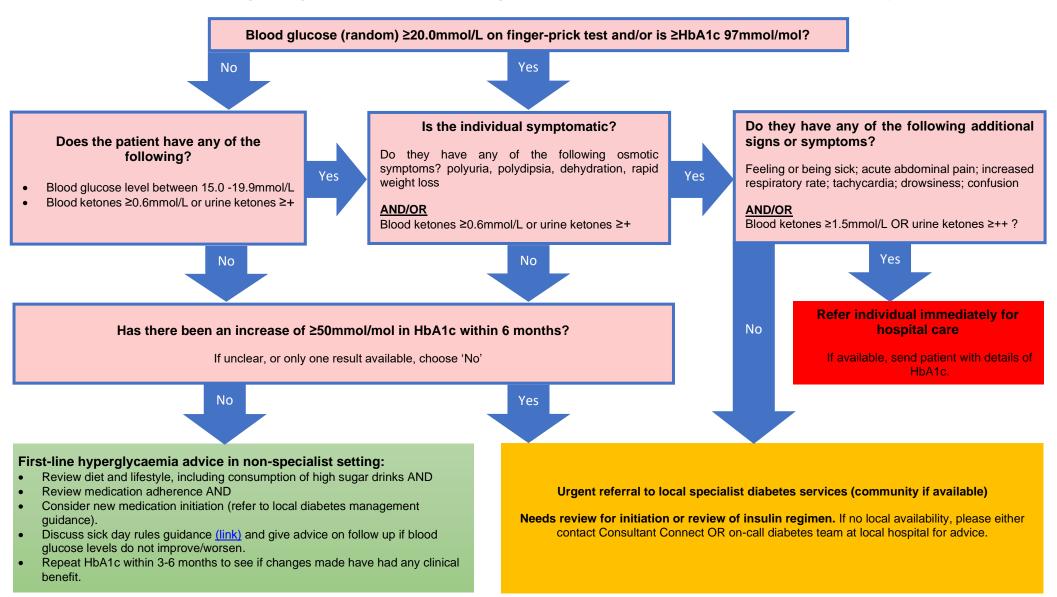

## Pan - London hyperglycaemia management for adults with type 2 diabetes (excluding pregnant patients) – urgent treatment decision tree for primary care

## Pan - London hyperglycaemia management for adults with type 2 diabetes (excluding pregnant patients) – urgent treatment decision tree for primary care

| Key contact Numbers |      |                     |                                  |                                                    |
|---------------------|------|---------------------|----------------------------------|----------------------------------------------------|
| Site                | Role | Telephone and bleep | Out of hours telephone and bleep | Does service<br>offer same<br>day review?<br>(Y/N) |
|                     |      |                     |                                  |                                                    |
|                     |      |                     |                                  |                                                    |
|                     |      |                     |                                  |                                                    |
|                     |      |                     |                                  |                                                    |
|                     |      |                     |                                  |                                                    |
|                     |      |                     |                                  |                                                    |
|                     |      |                     |                                  |                                                    |
|                     |      |                     |                                  |                                                    |
|                     |      |                     |                                  |                                                    |
|                     |      |                     |                                  |                                                    |
|                     |      |                     |                                  |                                                    |