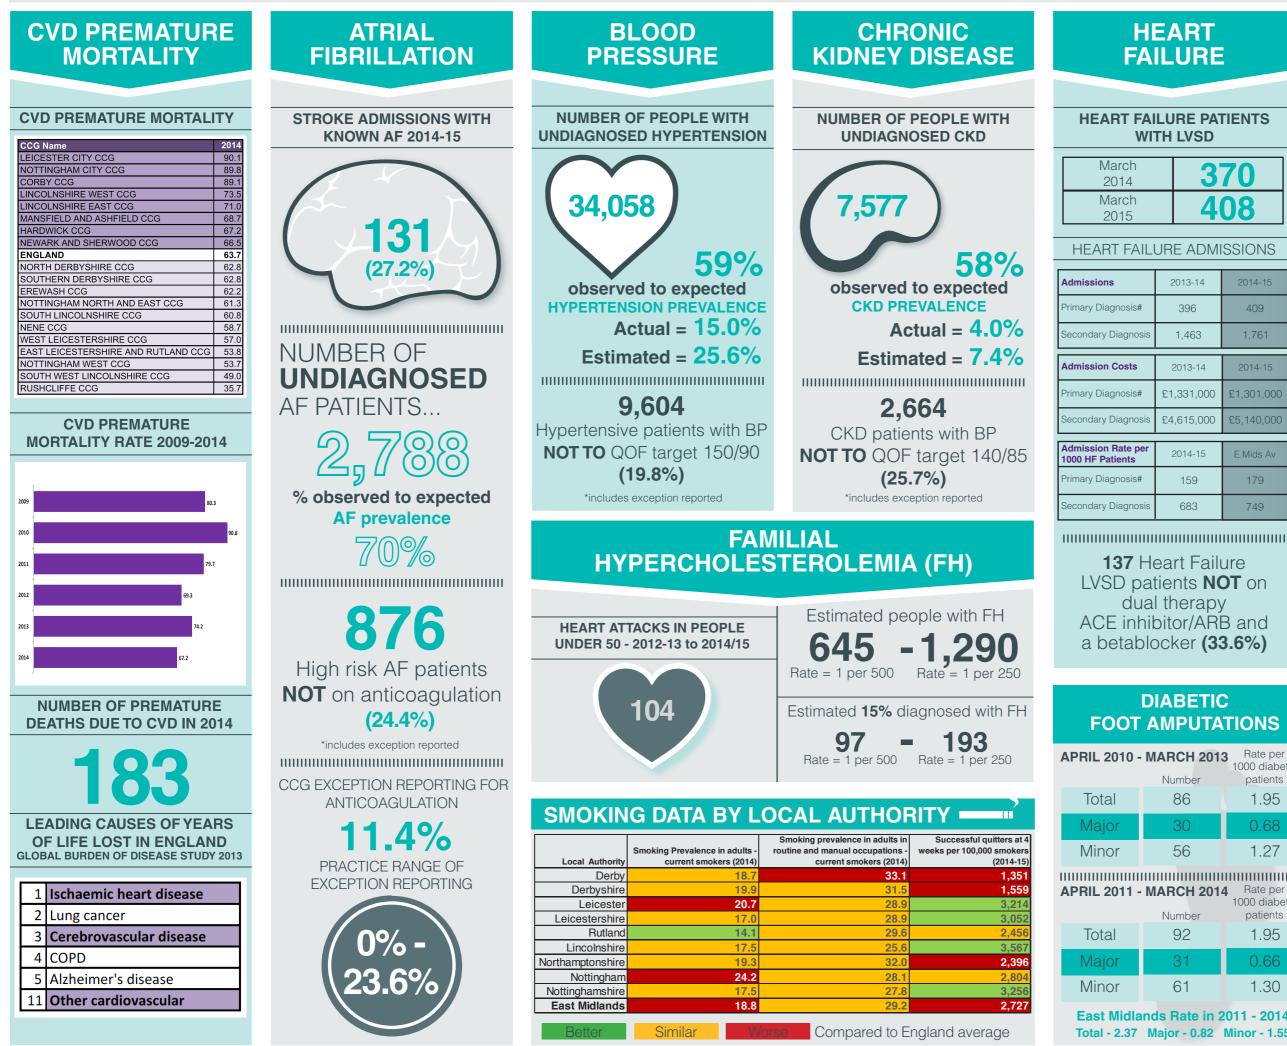

## **CARDIOVASCULAR DISEASE PREVENTION INFOGRAPHIC**

# EAST LEICESTERSHIRE AND RUTLAND CCG

| <b>R1</b> |   |
|-----------|---|
| R         | E |

| 3-14  | 2014-15    |
|-------|------------|
| 96    | 409        |
| 63    | 1,761      |
| 3-14  | 2014-15    |
| 1,000 | £1,301,000 |
| 5,000 | £5,140,000 |
| 4-15  | E.Mids Av  |
| 59    | 179        |
| 33    | 749        |

### DIABETIC FOOT AMPUTATIONS

| <b>H 2013</b><br>Der                   | Rate per<br>1000 diabetic<br>patients |  |
|----------------------------------------|---------------------------------------|--|
| 6                                      | 1.95                                  |  |
| )                                      | 0.68                                  |  |
| 6                                      | 1.27                                  |  |
|                                        | Rate per<br>1000 diabetic<br>patients |  |
| 2                                      | 1.95                                  |  |
|                                        | 0.66                                  |  |
|                                        | 1.30                                  |  |
| te in 2011 - 2014<br>0.82 Minor - 1.55 |                                       |  |