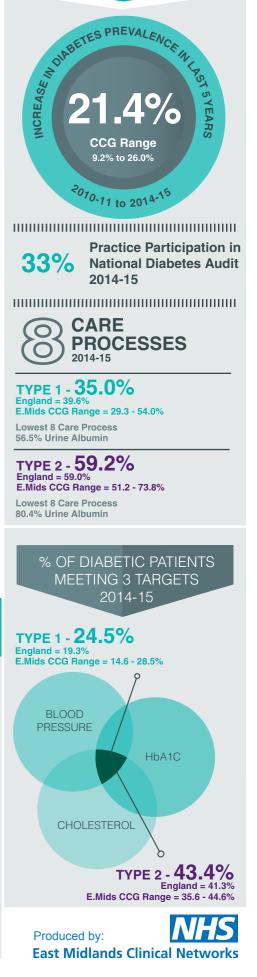

atients |  |
|----------------------------------------|---------------------------------------|--|
| 6                                      | 1.95                                  |  |
| )                                      | 0.68                                  |  |
| 6                                      | 1.27                                  |  |
|                                        | Rate per<br>1000 diabetic<br>patients |  |
| 2                                      | 1.95                                  |  |
|                                        | 0.66                                  |  |
|                                        | 1.30                                  |  |
| te in 2011 - 2014<br>0.82 Minor - 1.55 |                                       |  |

# DIABETES