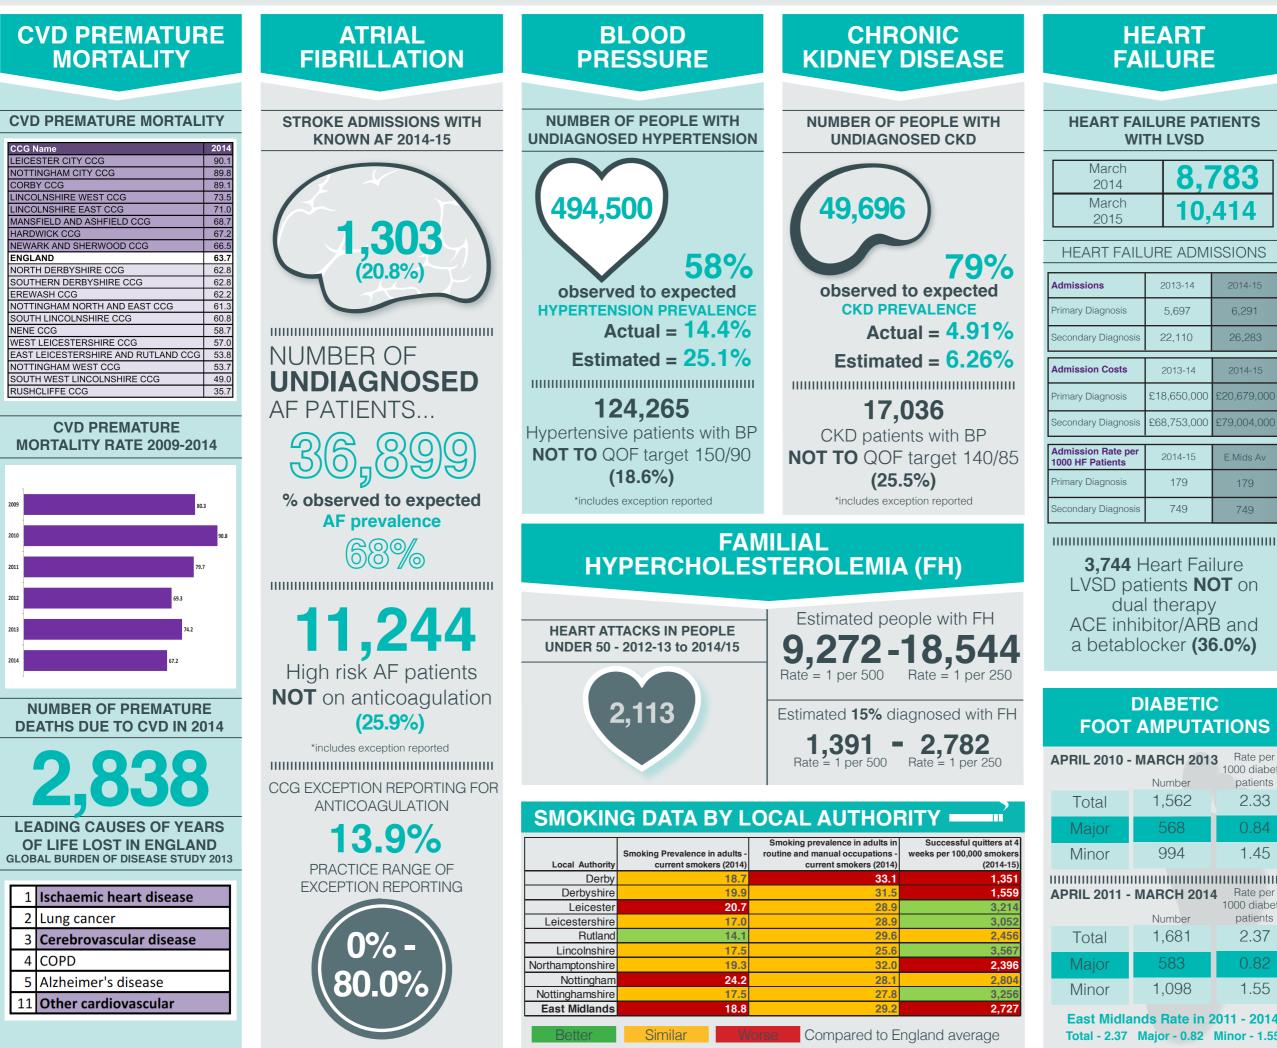

### CARDIOVASCULAR DISEASE PREVENTION INFOGRAPHIC

# **EAST MIDLANDS**

| 3-14   | 2014-15     |
|--------|-------------|
| 97     | 6,291       |
| 110    | 26,283      |
| 3-14   | 2014-15     |
| 50,000 | £20,679,000 |
| 53,000 | £79,004,000 |
| 4-15   | E.Mids Av   |
| 79     | 179         |
| 19     | 749         |

| <b>H 2013</b><br>Der                   | Rate per<br>1000 diabetic<br>patients         |  |
|----------------------------------------|-----------------------------------------------|--|
| 62                                     | 2.33                                          |  |
| 8                                      | 0.84                                          |  |
| 4                                      | 1.45                                          |  |
|                                        | Rate per<br>1000 diabetic<br>patients<br>2.37 |  |
| 3                                      | -                                             |  |
| -                                      | 0.82                                          |  |
| 98                                     | 1.55                                          |  |
| te in 2011 - 2014<br>0.82 Minor - 1.55 |                                               |  |