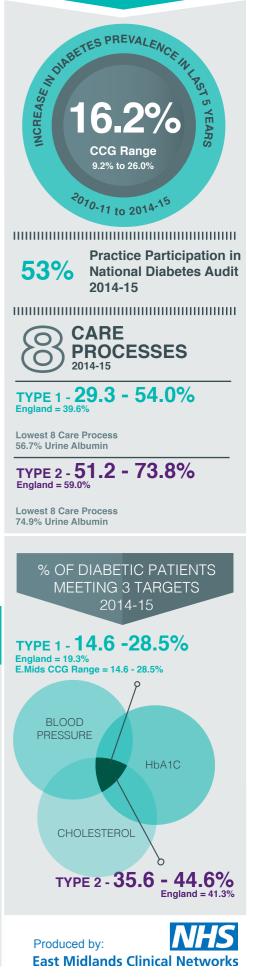

------------------------------|--|
| 62                                     | 2.33                                          |  |
| 8                                      | 0.84                                          |  |
| 4                                      | 1.45                                          |  |
|                                        | Rate per<br>1000 diabetic<br>patients<br>2.37 |  |
| 3                                      | -                                             |  |
| -                                      | 0.82                                          |  |
| 98                                     | 1.55                                          |  |
| te in 2011 - 2014<br>0.82 Minor - 1.55 |                                               |  |

# DIABETES