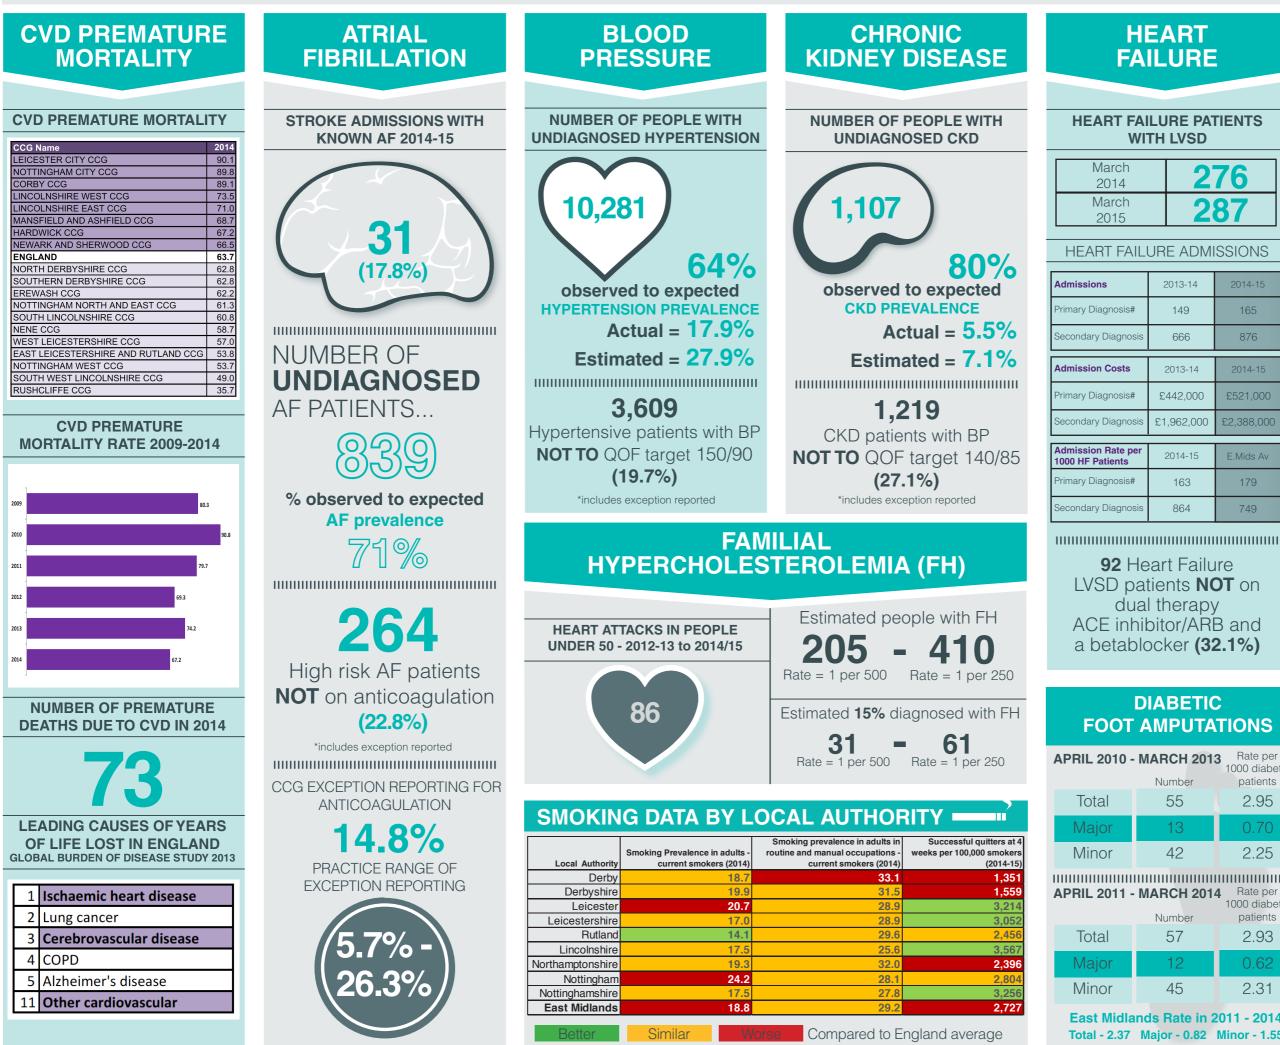

## **HARDWICK CCG**

| e patients<br>/SD |         |  |
|-------------------|---------|--|
| 276               |         |  |
| 2                 | 87      |  |
| ADMISSIONS        |         |  |
| 3-14              | 2014-15 |  |
| 19                | 165     |  |

| 66    | 876        |
|-------|------------|
| 3-14  | 2014-15    |
| 2,000 | £521,000   |
| 2,000 | £2,388,000 |
| 4-15  | E.Mids Av  |
| 63    | 179        |
| 34    | 740        |

| ber                                    | Rate per<br>1000 diabetic<br>patients         |
|----------------------------------------|-----------------------------------------------|
| 5                                      | 2.95                                          |
| 3                                      | 0.70                                          |
| 2                                      | 2.25                                          |
|                                        | Rate per<br>1000 diabetic<br>patients<br>2.93 |
| 2                                      | 0.62                                          |
| 5                                      | 2.31                                          |
| te in 2011 - 2014<br>0.82 Minor - 1.55 |                                               |