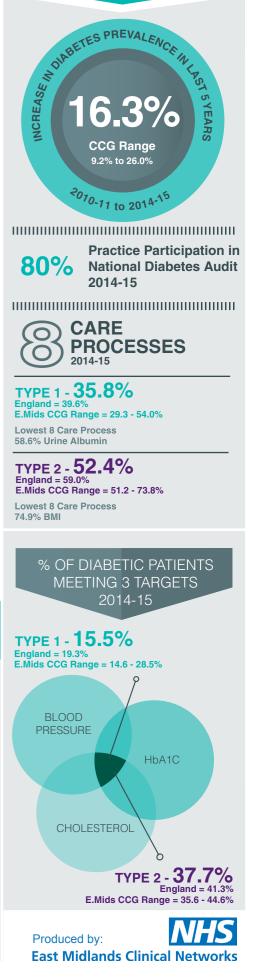

| Rate per<br>1000 diabetic<br>patients         |
|----------------------------------------|-----------------------------------------------|
| 5                                      | 2.95                                          |
| 3                                      | 0.70                                          |
| 2                                      | 2.25                                          |
|                                        | Rate per<br>1000 diabetic<br>patients<br>2.93 |
| 2                                      | 0.62                                          |
| 5                                      | 2.31                                          |
| te in 2011 - 2014<br>0.82 Minor - 1.55 |                                               |

# DIABETES