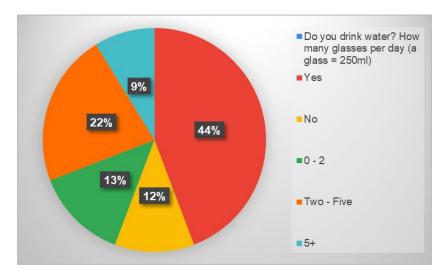

Question 4 Do you drink water? How many glasses per day

Question 6 Do you eat takeaways? How often?

Question 5 Do you eat fruit and veg every day?

Question 7 Have you tried alcohol?

Question 8 Are you happy with your weight?