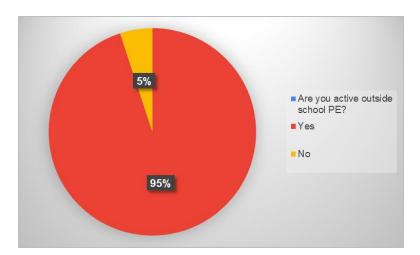

## Question 9 Outside of School PE are you active?

Question 11 Are you involved in an activity group? This could be sport, dance, green/outdoors etc.

Question 12 What activities would you like to try?