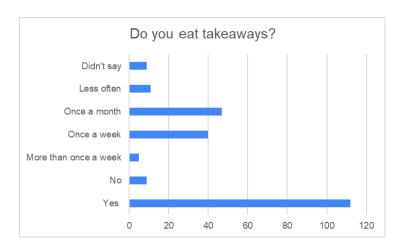

Question 4 Do you drink water? How many glasses per day

Question 6 Do you eat takeaways? How often?

Question 5 Do you eat fruit and veg every day?

Question 7 Have you tried alcohol?

Question 8 Are you happy with your weight?