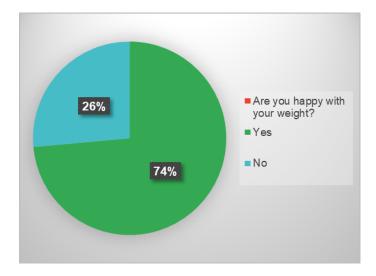

Question 4 Do you drink water? How many glasses per day

Question 6 Do you eat takeaways? How often?

Question 5 Do you eat fruit and veg every day?

Question 7 Have you tried alcohol?

Question 8 Are you happy with your weight?