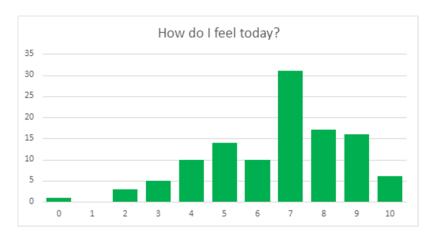

## **Millom Diabetes Project Data**

Question 1 On a scale of 1 - 10, how healthy do you feel today? Question 2 Do you have any health conditions? For example, Asthma

Question 3 How many hours of screen time do you have in an average day and is that mostly in the evenings?