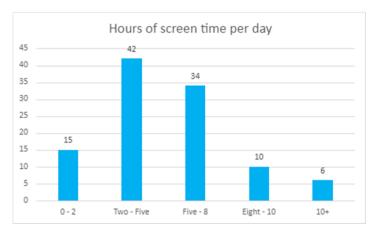

## **Millom Diabetes Project Data**

Question 1 On a scale of 1 - 10, how healthy do you feel today? Question 2 Do you have any health conditions? For example, Asthma

Question 3 How many hours of screen time do you have in an average day and is that mostly in the evenings?