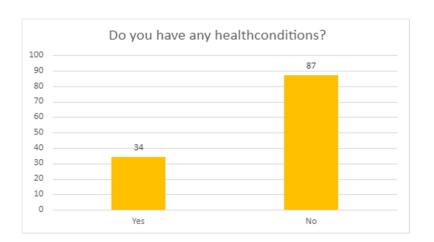

## **Millom Diabetes Project Data**

Question 1 On a scale of 1 - 10, how healthy do you feel today? Question 2 Do you have any health conditions? For example, Asthma

Question 3 How many hours of screen time do you have in an average day and is that mostly in the evenings?