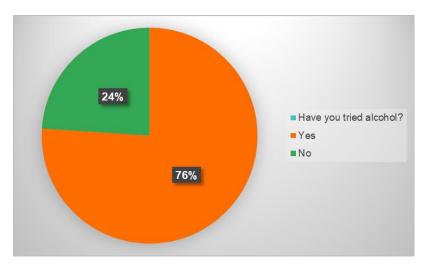

Question 4 Do you drink water? How many glasses per day

Question 6 Do you eat takeaways? How often?

Question 5 Do you eat fruit and veg every day?

Question 7 Have you tried alcohol?

Question 8 Are you happy with your weight?