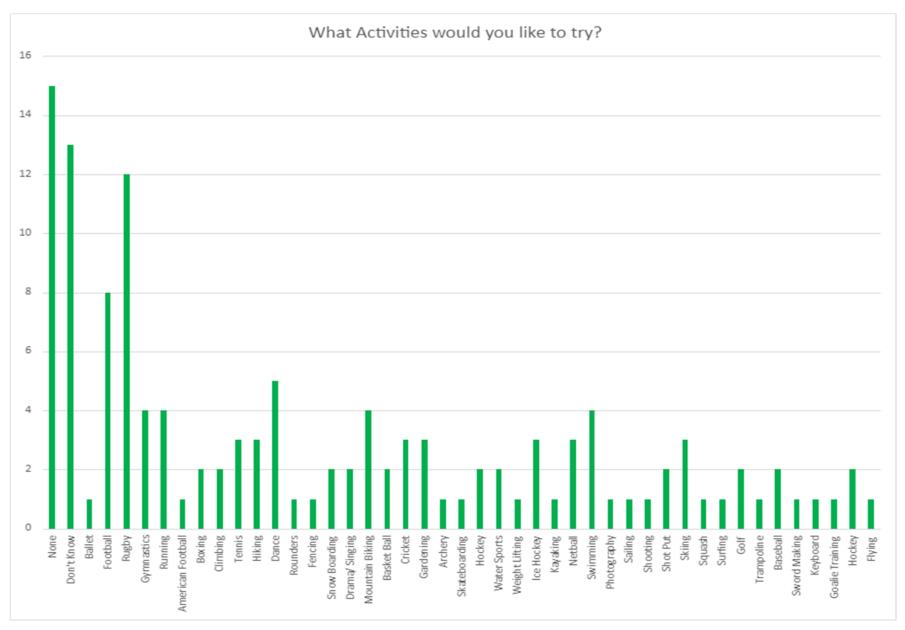

## Question 9 Outside of School PE are you active?

Question 11 Are you involved in an activity group? This could be sport, dance, green/outdoors etc.

Question 12 What activities would you like to try?