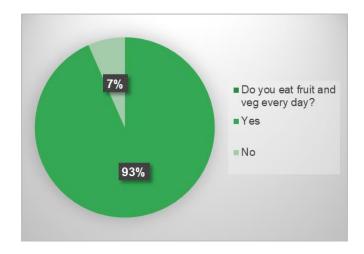

Question 4 Do you drink water? How many glasses per day

Question 6 Do you eat takeaways? How often?

Question 5 Do you eat fruit and veg every day?

Question 7 Have you tried alcohol?

Question 8 Are you happy with your weight?