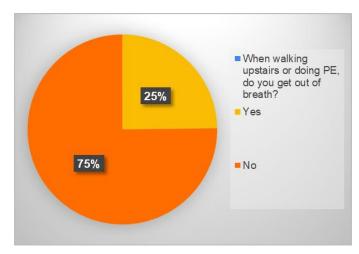

## **Millom Diabetes Project Data**

Question 1 On a scale of 1 - 10, how healthy do you feel today? Question 2 Do you have any health conditions? For example, Asthma





Question 3 How many hours of screen time do you have in an average day and is that mostly in the evenings?



Question 4 Do you drink water? How many glasses per day



Question 6 Do you eat takeaways? How often?



Question 5 Do you eat fruit and veg every day?



Question 7 Have you tried alcohol?



Question 8 Are you happy with your weight?





Question 10 When walking upstairs or doing PE, do you get out of breath?

## Question 9 Outside of School PE are you active?





Question 11 Are you involved in an activity group? This could be sport, dance, green/outdoors etc.

Question 12 What activities would you like to try?