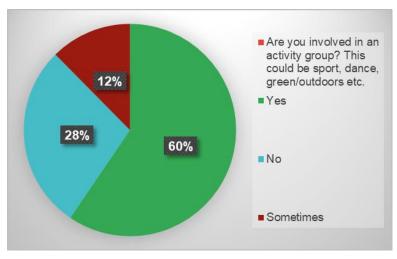

## Question 9 Outside of School PE are you active?

Question 11 Are you involved in an activity group? This could be sport, dance, green/outdoors etc.

Question 12 What activities would you like to try?