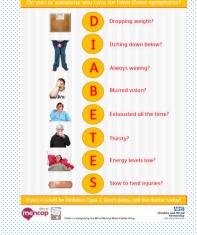

WORKED IN COLLABORATION WITH WIRRAL MENCAP CAME UP WITH IDEAS TOGETHER DEVELOPED AN EASY READ POSTER

DELIVERED DIABETES ROADSHOW TO 11 WIRRAL DAY CENTRES

WORKED WITH PCN'S TO IDENTIFY RISKS AND IMPROVE ANNUAL HEALTH CHECKS