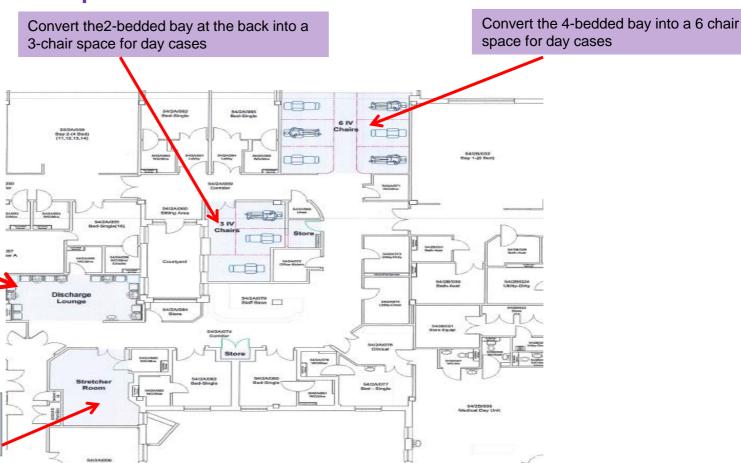

## Experiment with the improvement

Convert the current store room and clinical room space into an ambulatory discharge lounge

Convert the 2-bedded bay at the Adelaide entrance by reducing the door size to accommodate stretchers only