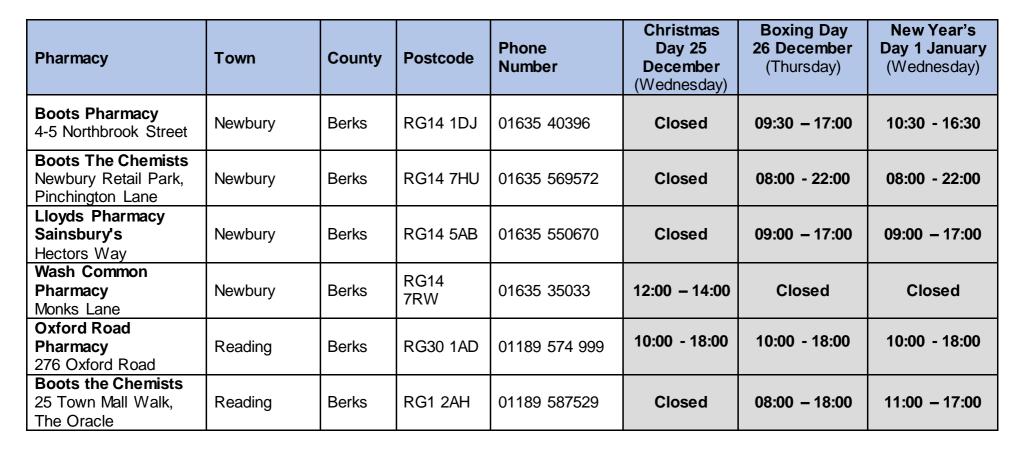

## 2019 Christmas and New Year Pharmacy opening hours – Berkshire

The pharmacies listed below should be open over Christmas and New Year 2019 as shown. The details are correct at the time of publishing but are subject to change. You are advised to contact the pharmacy before attending to ensure they are open and have the medication you require.