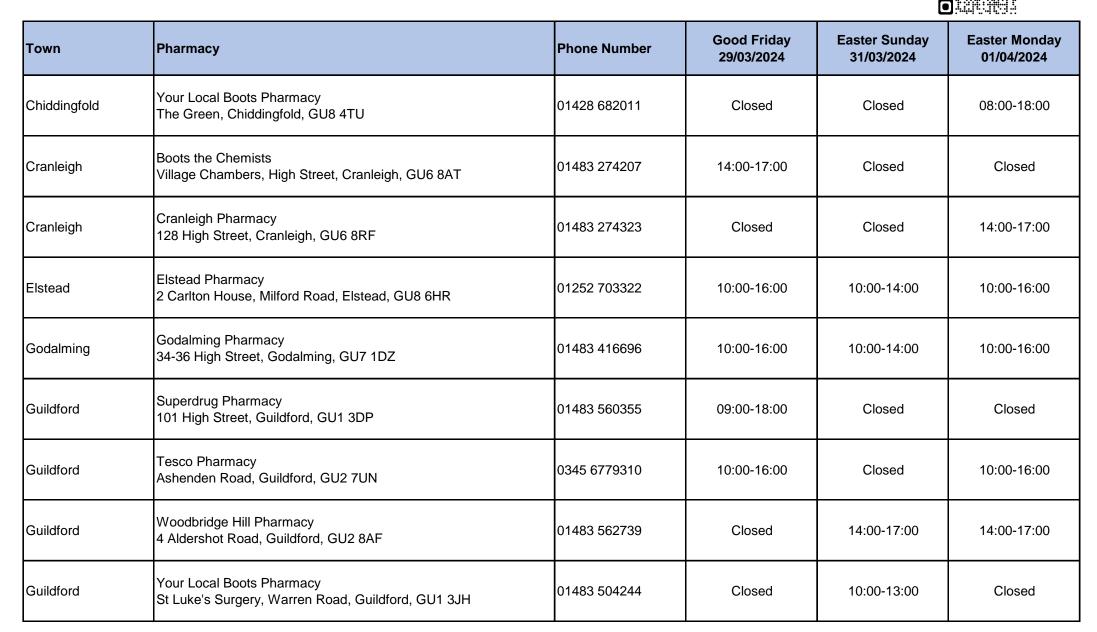

|
| Redhill  | Kamsons Pharmacy<br>14 Thornton Side, Redhill, RH1 2NP     | 01737 643220 | 14:00-17:00               | Closed                      | Closed                      |
| Reigate  | Day Lewis Pharmacy<br>65 Bell Street, Reigate, RH2 7AQ     | 01737 243484 | Closed                    | 14:00-17:00                 | Closed                      |
| Reigate  | Morrisons Pharmacy<br>Bell Street, Reigate, RH2 7BA        | 01737 249132 | 09:00-17:00               | Closed                      | 10:00-13:00                 |
| Reigate  | Townsend Chemist<br>1 Western Parade, Reigate, RH2 8AU     | 01737 244926 | 10:00-13:00               | Closed                      | Closed                      |

## Easter 2024 Bank Holiday Pharmacy Opening Hours: Guildford & Waverley







### Easter 2024 Bank Holiday Pharmacy Opening Hours: Frimley





# Easter 2024 Bank Holiday Pharmacy Opening Hours: North West Surrey



| Town              | Pharmacy                                                                                      | Phone Number | Good Friday<br>29/03/2024 | Easter Sunday<br>31/03/2024 | Easter Monday<br>01/04/2024 |  |
|-------------------|-----------------------------------------------------------------------------------------------|--------------|---------------------------|-----------------------------|-----------------------------|--|
| Addlestone        | Tesco Pharmacy<br>117 Station Road, Addlestone, KT15 2AS                                      | 0345 6778999 | 10:00-16:00               | Closed                      | 10:00-16:00