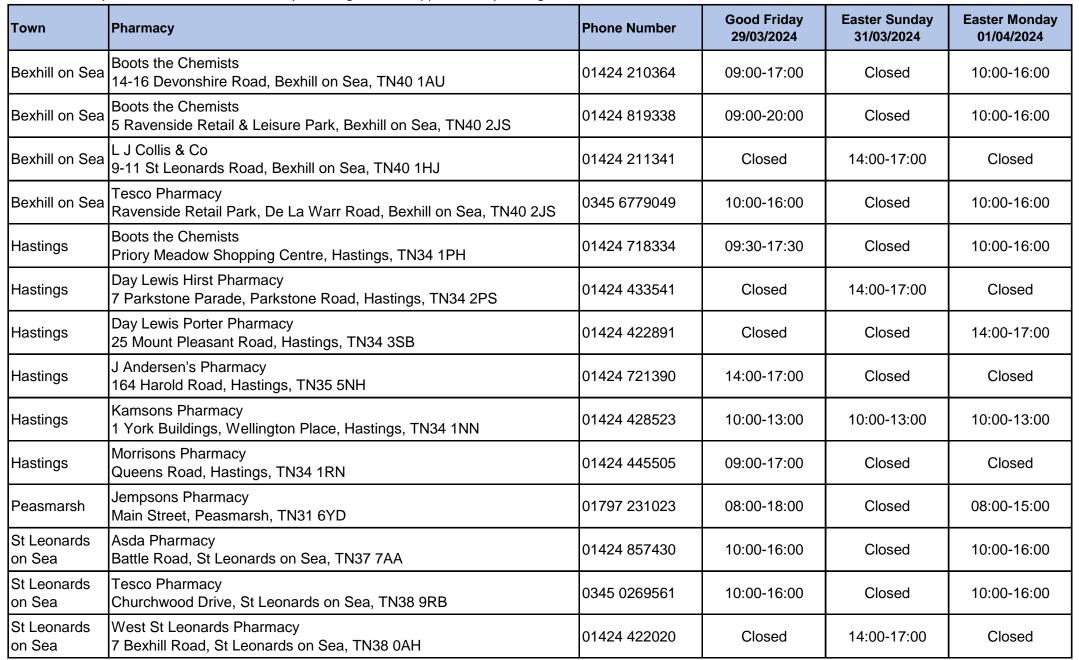

| 01323 842495 | 14:00-17:00               | Closed                      | Closed                      |
| Hailsham   | Paydens Pharmacy<br>25 High Street, Hailsham, BN27 1AN                             | 01323 840070 | Closed                    | Closed                      | 14:00-17:00                 |
| Hailsham   | Seaforth Pharmacy<br>Vicarage Lane, Hailsham, BN27 1BH                             | 01323 841500 | Closed                    | 14:00-17:00                 | Closed                      |
| Seaford    | Morrisons Pharmacy<br>Dane Road, Seaford, BN25 1DL                                 | 01323 890919 | 09:00-17:00               | Closed                      | Closed                      |





# Easter 2024 Bank Holiday Pharmacy Opening Hours: Hastings & Rother





# Easter 2024 Bank Holiday Pharmacy Opening Hours: High Weald, Lewes & Havens

The pharmacies listed below should be open as show bject to change. You are advised to contact the pharmacy before attending to ensure they are open and have the medication you require. Details of local pharmacies can also be found by scanning the code opposite or by visiting www.nhs.uk

| vn. The details are correct at the time of publishing but are sub |
|-------------------------------------------------------------------|
| ending to ensure they are onen and have the medication you re     |

| Town      | Pharmacy                                                                            | Phone Number | Good Friday<br>29/03/2024 | Easter Sunday<br>31/03/2024 | Easter Monday<br>01/04/2024 |
|-----------|---