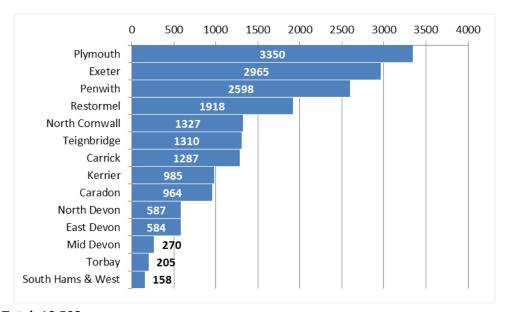

### Number of Patients on the Waiting List by Area

As at the 1<sup>st</sup> February 2016, the following numbers of patients were on the waiting list.

**Total:** 18,508