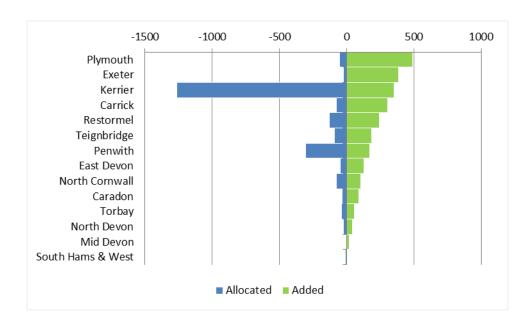

#### **Number of Patients Added and Allocated**

Patients added to the waiting list and allocated to a practice in the reporting month.

January '16 Page 2 of 3