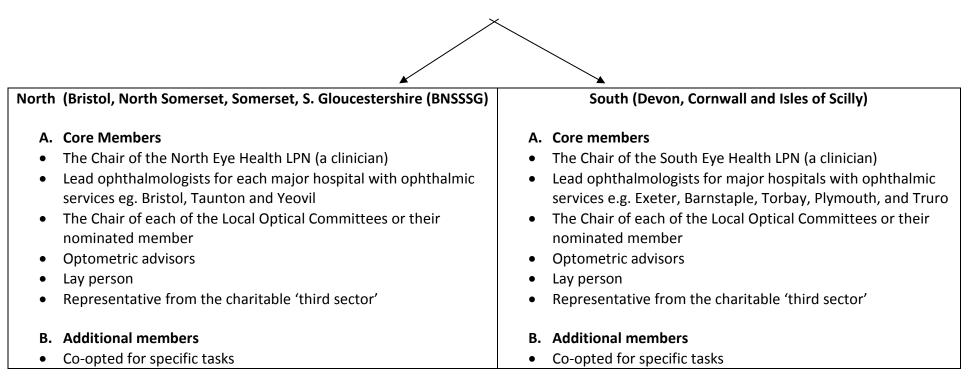

## Proposed Structure and Membership for Eye Health LPN for NHS South – SW Region

The fundamental role for the Eye Health LPN is to offer advice on the strategic way forward. Previously, a very large area and population was managed by one Chairman and four LPNs which developed an unwieldy membership, the size of which became counter-productive.

The proposed structure is as outlined below and comprises two Eye Health LPNs, each with a Chair whose first task would be to recruit other network members and then assist the development of Terms of Reference