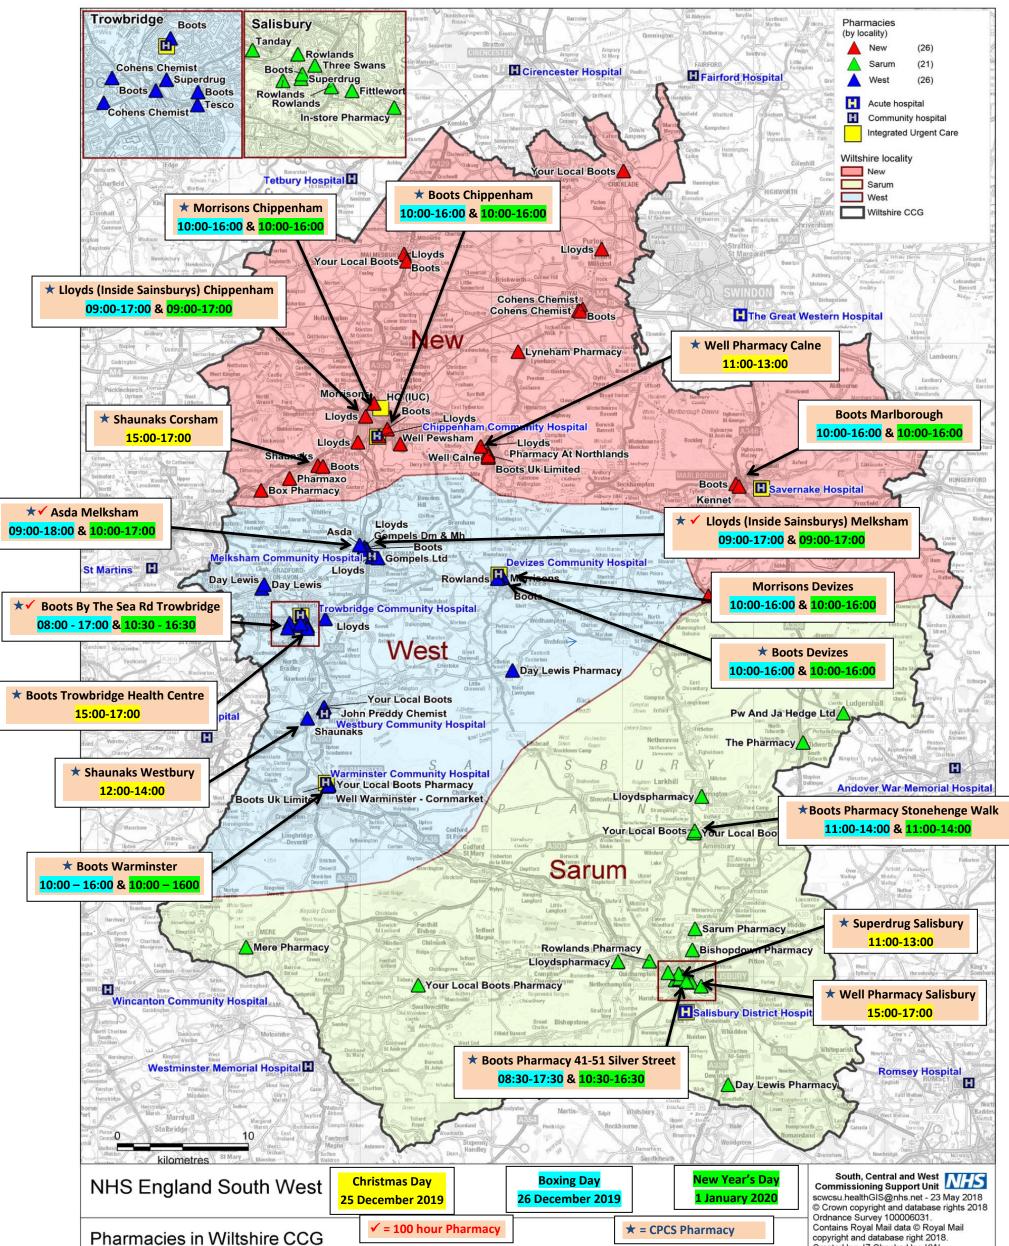

## Wiltshire Pharmacy Christmas and New Year's Rota 2019 - 2020

## WEST - Great Western Hospital - Trowbridge Community Hospital - RUH Hospital

Travelling distance from Melksham/Devizes/Trowbridge/Warminster/Westbury – approximately 40 min drive to RUH - approximately 50 min drive to GWH – approximately 25 min drive to Trowbridge.

## **SARUM - Salisbury District Hospital**

Travelling distance from Tidworth 32 mins drive/Ludgershall 37 min drive/Amesbury 21 min drive/ Mere 40 min drive approximately to Salisbury Travelling distance from Warminster approximately 39 min drive to Salisbury or 32 min drive approximately to RUH

## NEW - RUH Hospital - Great Western Hospital

Chippenham/Calne/ Malmesbury 30 min drive approximately to RUH or Great Western Hospital

Pewsey / Marlborough 24 min drive approximately to both hospitals / Purton 30 min approximately to Chippenham, 18 min to Swindon / Lyneham 37 min approximately to

Chippenham, 21 min to Swindon / Cricklade 17 min approximately to Chippenham, 24 min to Swindon