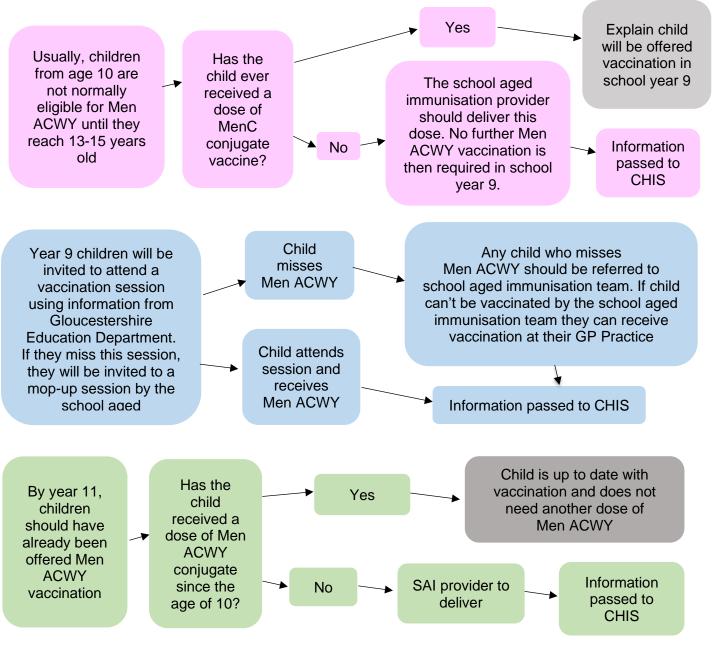

## Vaccination Process for Meningitis ACWY

(see page 1 for COVID-19 catch-up cohort details)

#### Older groups eligible through opportunistic vaccination

Men ACWY vaccination should be offered by GP practices to eligible young adults aged 17 or older on an opportunistic basis or who self-present at the GP practice; unless immunisation is contraindicated.

Eligible patients must be under the age of 25 years at the time of vaccination and include:

- 1. those attending university/further education for the first time at the time of vaccination;
- 2. those aged 19 years on 31 August 2020;
- 3. those eligible from August 2015 remain eligible up to the day before their 25th birthday;
- 4. those vaccinated at any time during the period 1 April 2020 to 31 March 2021.