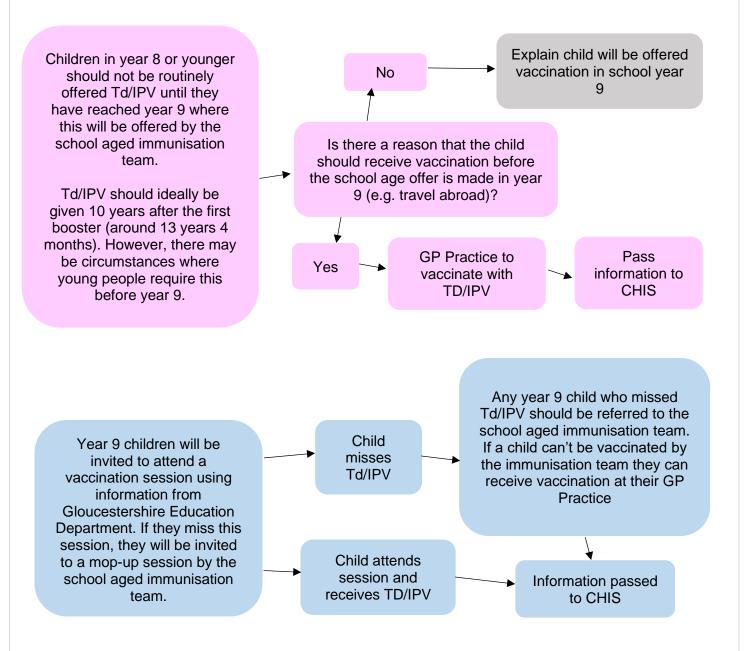

#### Vaccination Process for Td/IPV (Teenage Booster)

(see page 1 for COVID-19 catch-up cohort details)

Any older children, young people or adults who have missed any dose of Td/IPV should be vaccinated opportunistically in general practice.

Please refer to the Green Book and the incomplete vaccination schedule for further information.

| School Year | Date of birth       | Age      |
|-------------|---------------------|----------|
| Reception   | 01.09.15 – 31.08.16 | 4 to 5   |
| Year 1      | 01.09.14 - 31.08.15 | 5 to 6   |
| Year 2      | 01.09.13 - 31.08.14 | 6 to 7   |
| Year 3      | 01.09.12 - 31.08.13 | 7 to 8   |
| Year 4      | 01.09.11 - 31.08.12 | 8 to 9   |
| Year 5      | 01.09.10 - 31.08.11 | 9 to 10  |
| Year 6      | 01.09.09 - 31.08.10 | 10 to 11 |
| Year 7      | 01.09.08 - 31.08.09 | 11 to 12 |
| Year 8      | 01.09.07 - 31.08.08 | 12 to 13 |
| Year 9      | 01.09.06 - 31.08.07 | 13 to 14 |
| Year 10     | 01.09.05 - 31.08.06 | 14 to 15 |
| Year 11     | 01.09.04 - 31.08.05 | 15 to 16 |
| Year 12     | 01.09.03 - 31.08.04 | 16 to 17 |
| Year 13     | 01.09.02 - 31.08.03 | 17 to 18 |