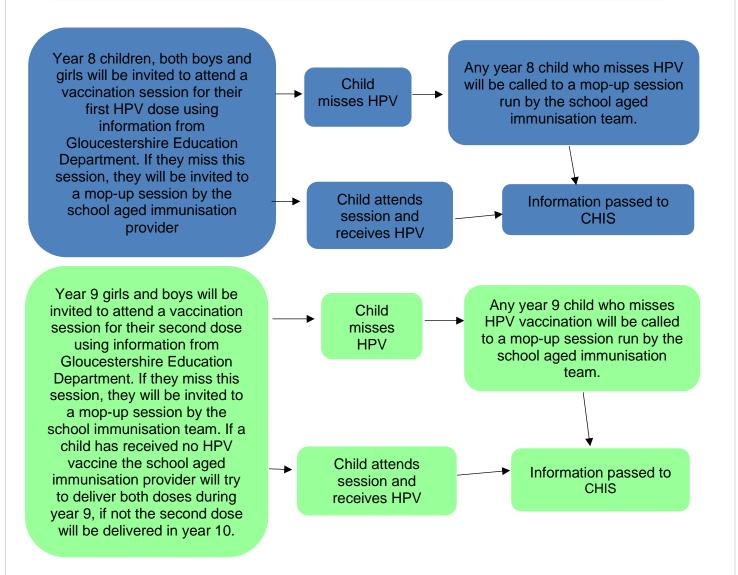

## Vaccination process for HPV

(see page 1 for COVID-19 catch-up cohort details)

The vaccine will be offered to girls and boys in school year 8 (12 to 13-year olds) as part of the school-aged immunisation programme from 1 September 2020.

The school aged immunisation provider will deliver any outstanding HPV doses up until Year 11 or a child turns 16.

Young women from the age of 16 to 24 years and 364 days who have missed their HPV vaccination through the school-based programme are eligible to receive the vaccine free of charge from their GP practice.