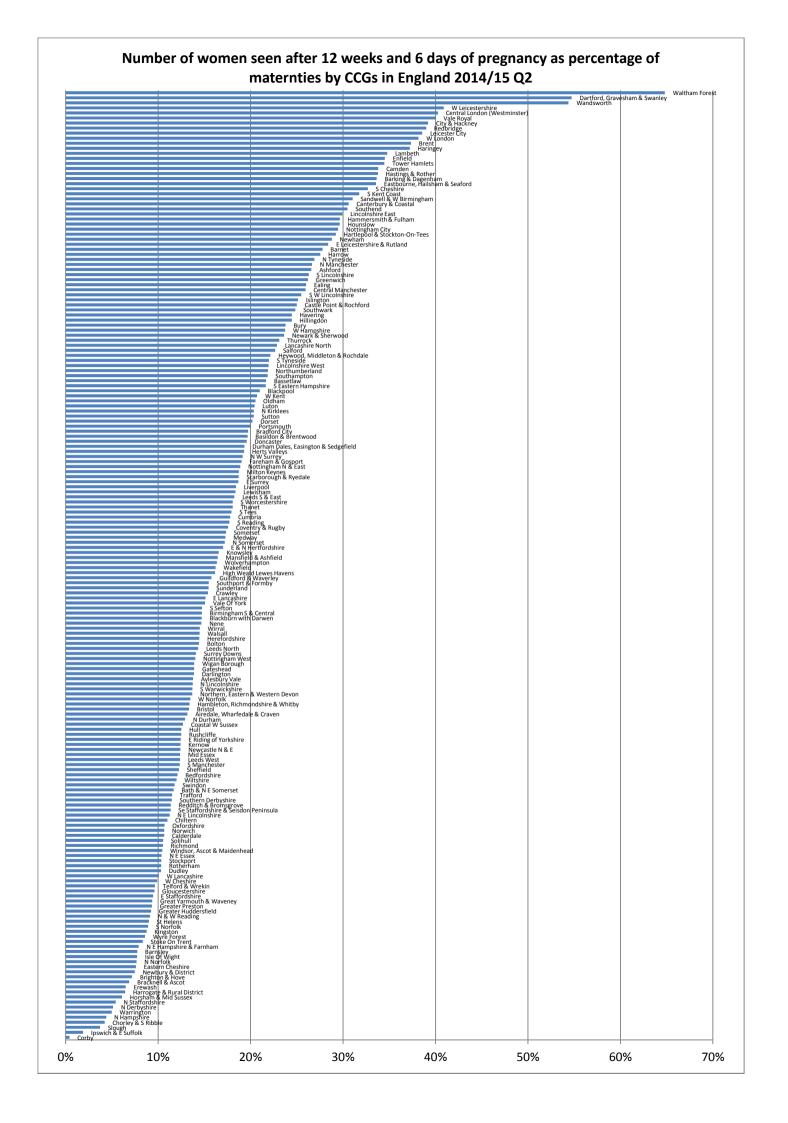

In England amongst the 188 CCGs that passed validation in Q2 2014/15, the percentage seen before 12 week and 6 days ranged from 0.8% in NHS Corby CCG to 183.8%\*\* in NHS North Tyneside CCG and the percentage of maternities that were seen after 12 weeks and 6 days ranged from 0.4% in NHS Corby to 64.8% in NHS Waltham Forest CCG (Table 5).