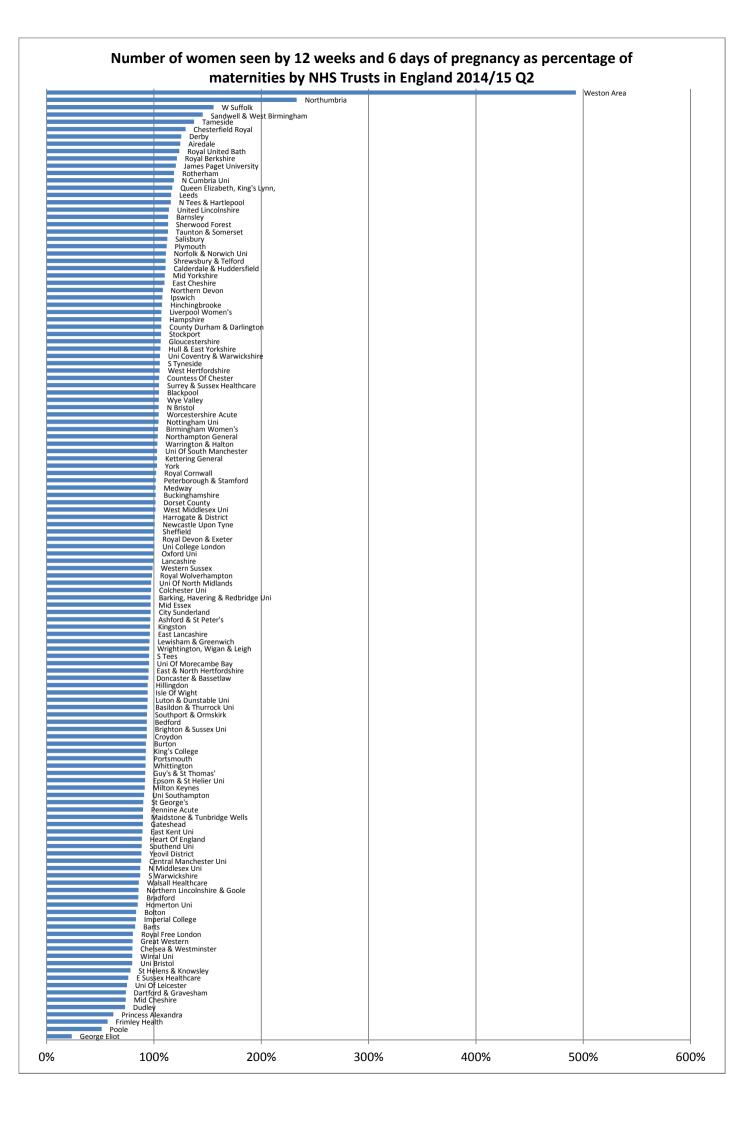

## Context

Summary of results

Table 1:12 week risk assessment - England Trend

Table 2:12 week risk assessments Trust based - 2013/14

Table 3: 12 week risk assessments Trust based - 2014/15

Fig 1: No. women seen by 12 weeks and 6 days of pregnancy as % No. maternities by NHS Trusts 2014/15 Q2

In England amongst the 131 Trusts that passed validation\*\*\* in Q2 2014/15, the percentage seen before 12 weeks and 6 days ranged from 23.4% George Eliot Hospital NHS Trust to 493.2%\*\* Weston Area Health NHS Trust\*\*\*\* and the percentage of maternities that were seen after 12 weeks and 6 days ranged from 1.7% in Ipswich Hospital NHS Trust to 125.6%\*\* George Eliot Hospital NHS Trust (Table 3).