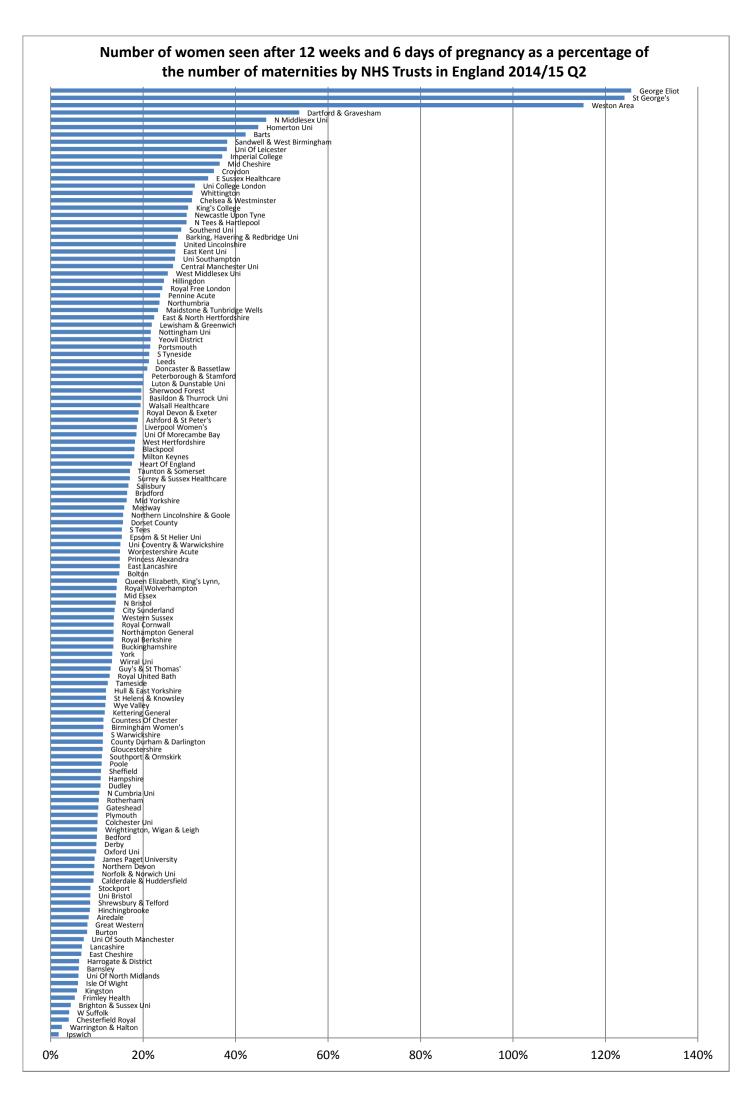

In England amongst the 131 Trusts that passed validation\*\*\* in Q2 2014/15, the percentage seen before 12 weeks and 6 days ranged from 23.4% George Eliot Hospital NHS Trust to 493.2%\*\* Weston Area Health NHS Trust\*\*\*\* and the percentage of maternities that were seen after 12 weeks and 6 days ranged from 1.7% in Ipswich Hospital NHS Trust to 125.6%\*\* George Eliot Hospital NHS Trust (Table 3).