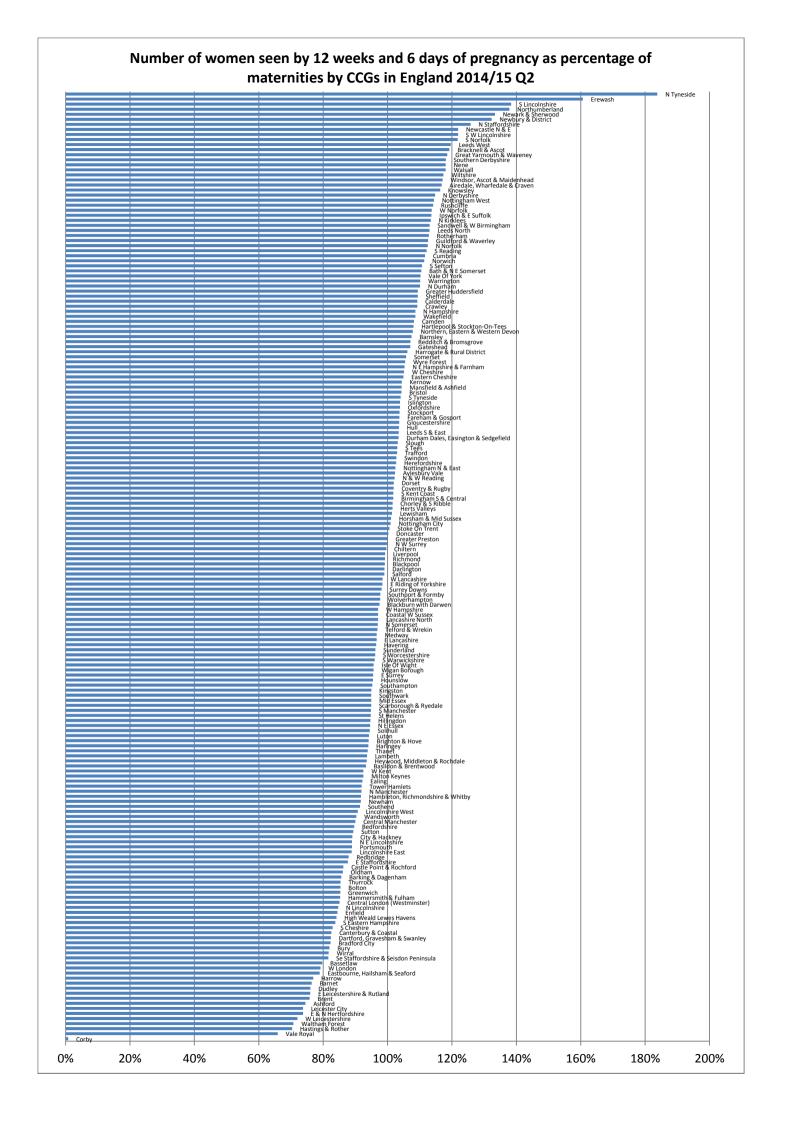

In England amongst the 188 CCGs that passed validation in Q2 2014/15, the percentage seen before 12 week and 6 days ranged from 0.8% in NHS Corby CCG to 183.8%\*\* in NHS North Tyneside CCG and the percentage of maternities that were seen after 12 weeks and 6 days ranged from 0.4% in NHS Corby to 64.8% in NHS Waltham Forest CCG (Table 5).