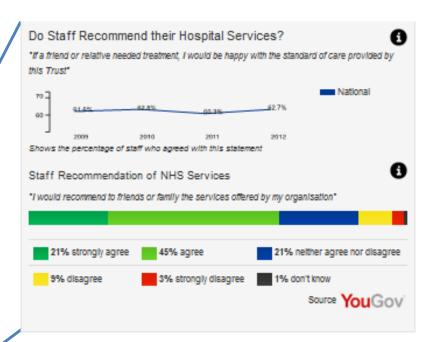

# Staff views – England overview

For illustrative purposes only.

Annual NHS staff survey data

Monthly staff survey data supplied by YouGov