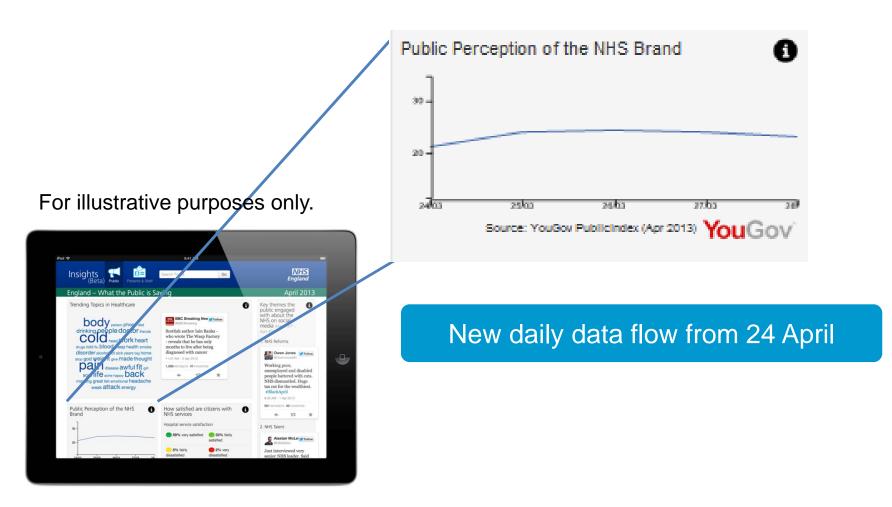

## Public perception

Collected for the first time from April 2013

Daily perception monitor

16 measures

General impression
Quality
Value for money
Satisfaction
Recommendation
Corporate reputation

Daily index score

## Public perception of the NHS

Index scores based on 16 measures

Early scores indicate a high score on corporate reputation from NHS staff