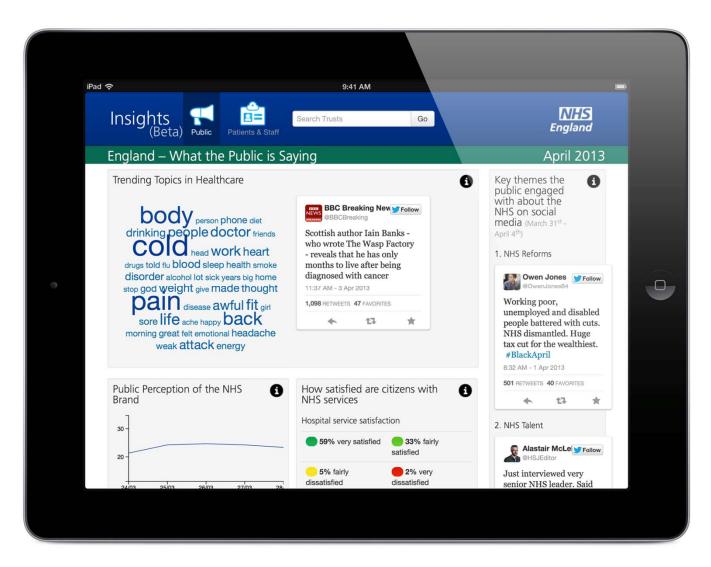

# The Insight Dashboard An Overview











3<sup>rd</sup> May 2013

## **England overview**



For illustrative purposes only.

## Viewable by Trust



For illustrative purposes only.

# Staff views – England overview



For illustrative purposes only.



Annual NHS staff survey data



Monthly staff survey data supplied by YouGov

## What is the public saying



For illustrative purposes only.

## Public perception

Collected for the first time from April 2013

Daily perception monitor

16 measures

General impression
Quality
Value for money
Satisfaction
Recommendation
Corporate reputation



Daily index score

## Public perception of the NHS



Index scores based on 16 measures

Early scores indicate a high score on corporate reputation from NHS staff



## **Testing**

### **May – June 2013**

- NHS England staff
- National
- Regional
- Local

# Publication & stakeholder engagement

### **August – November**

- Patients & Public
- Voluntary sector
- Other interested parties

### **Formal launch**

#### **November**

 To coincide with the Integrated Customer Service Platform launch