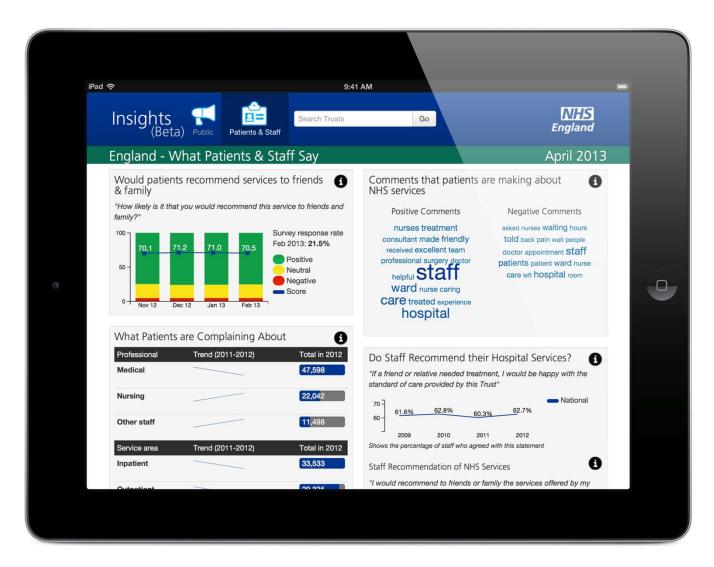

# The Insight Dashboard An Overview











3<sup>rd</sup> May 2013

## **England overview**



For illustrative purposes only.

## Viewable by Trust



For illustrative purposes only.

# Staff views – England overview



For illustrative purposes only.



Annual NHS staff survey data



Monthly staff survey data supplied by YouGov

## What is the public saying



For illustrative purposes only.

## Public perception

Collected for the first time from April 2013

Daily perception monitor

16 measures

General impression
Quality
Value for money
Satisfaction
Recommendation
Corporate reputation



Daily index score

## Public perception of the NHS



Index scores based on 16 measures

Early scores indicate a high score on corporate reputation from NHS staff



## **Testing**

### **May – June 2013**

- NHS England staff
- National
- Regional
- Local

# Publication & stakeholder engage