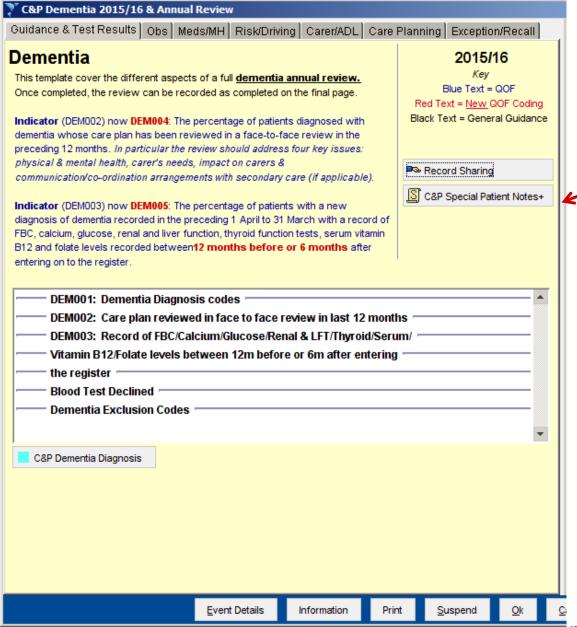

## Summary of dementia annual review template

- Physical health
- Lifestyle
- Medication
- Mental Health
- Behaviour/Risk
- Driving
- Carers
- ADLs
- Care planning

Requirements for the DES will be indicated in SystmOne by use of purple text

Record may be made 'viewable', SPN to 'flag the record.

Requirements for the DES will be indicated in SystmOne by use of purple text