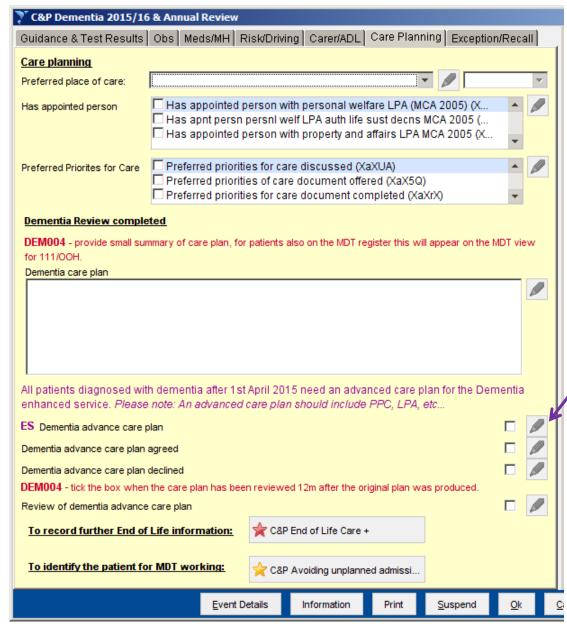

## Summary of dementia annual review template

- Physical health
- Lifestyle
- Medication
- Mental Health
- Behaviour/Risk
- Driving
- Carers
- ADLs
- Care planning

Requirements for the DES will be indicated in SystmOne by use of purple text

Record may be made 'viewable', SPN to 'flag the record.

Requirements for the DES will be indicated in SystmOne by use of purple text