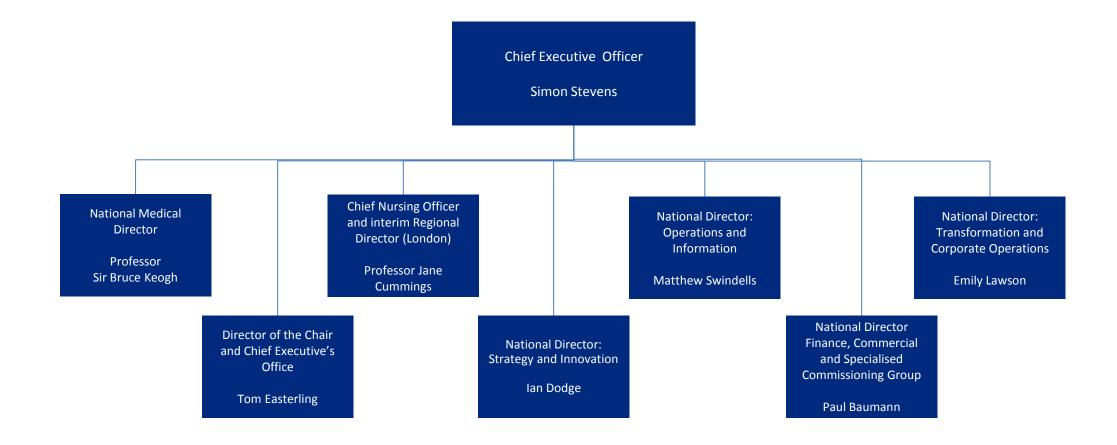

#### **NHS England Organisational Structures**

**Senior Management Team** 

Effective 1 November 2017

#### **NHS England: National Directors**

1<sup>st</sup> November 2017