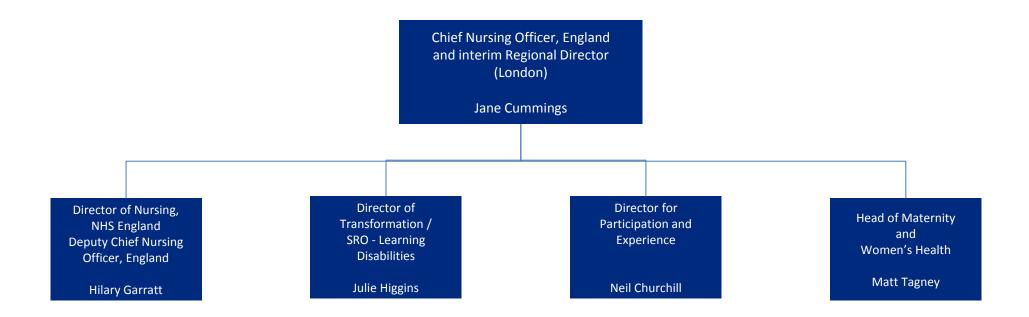

#### **NHS England Organisational Structures**

**Senior Management Team** 

Effective 1 November 2017



#### **NHS England: National Directors**

1<sup>st</sup> November 2017



# Medical Directorate: Senior Management Team 1<sup>st</sup> November 2017



# **Nursing Directorate: Senior Management Team 1st November 2017**



# **Strategy and Innovation Directorate: Senior Management Team 1st November 2017**



### **Operations and Information Directorate: Senior Management Team 1st November 2017**



# Finance, Commercial, and Specialised Commissioning Group Directorate: Senior Management Team 1<sup>st</sup> November 2017



Specialised Commissioning Directorate – see next page

# **Specialised Commissioning Directorate: Senior Management Team 1st November 2017**



# **Transformation and Corporate Operations Directorate: Senior Management Team 1<sup>st</sup> November 2017**