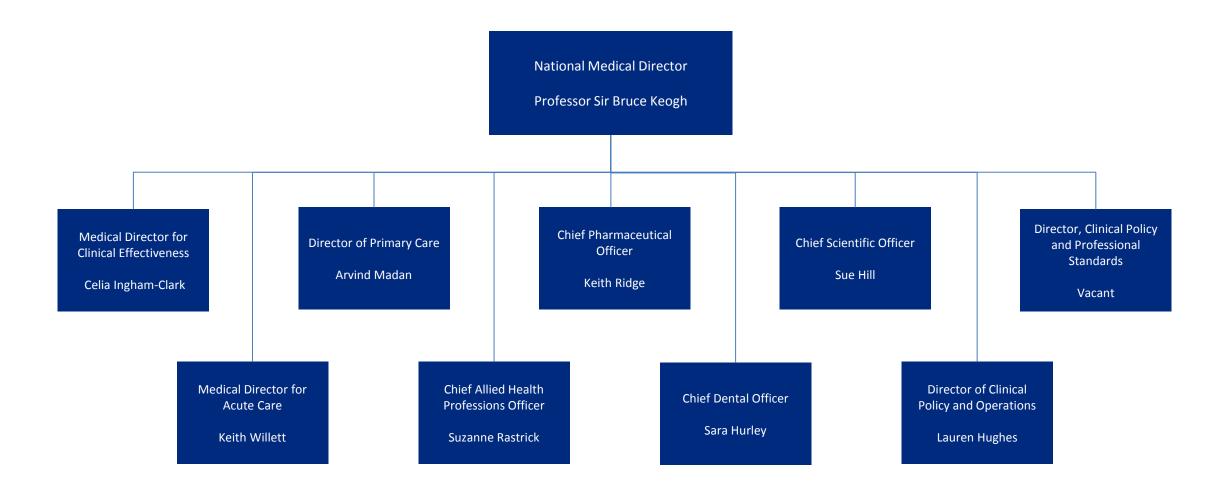

#### **NHS England Organisational Structures**

**Senior Management Team** 

Effective 1 November 2017



#### **NHS England: National Directors**

1<sup>st</sup> November 2017



# Medical Directorate: Senior Management Team 1<sup>st</sup> November 2017



# **Nursing Directorate: Senior Management Team 1st November 2017**



# **Strategy and Innovation Directorate: Senior Management Team 1st November 2017**



### **Operations and Information Directorate: Senior Management Team 1st November 2017**



# Finance, Commercial, and Specialised Commissioning Group Directorate: Senior Management Team 1<sup>st</sup> November 2017



Specialised Commissioning Directorate – see next page

# **Specialised Commissioning Directorate: Senior Management Team 1st November 2017**



# **Transformation and Corporate Operations Directorate: Senior Management Team 1<sup>st</sup> November 2017**