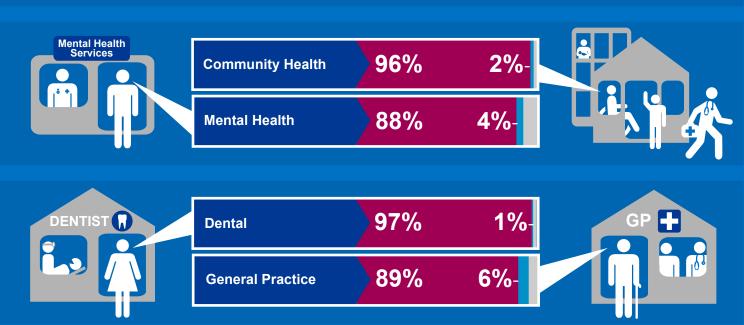

## www.england.nhs.uk/FFTdata

This month there were 1,020,981 responses to the Friends and Family Test. The following numbers show the proportion of responses that would recommend or not recommend these services to a friend or family member.\*

## Friends and Family Test

Recommend Not Recommend Neither/ Don't know

A&E

December 2017