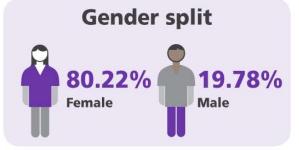

#### Age profile Age Prof - % Female Male 88.4% 11.6% <20 20-24 82.2% 17.8% 25-29 82.2% 17.8% 30-34 80.0% 20.0% 35-39 80.2% 19.8% 40-44 76.8% 23.2% 19.8% 45-49 80.2% 50-54 18.0% 82.0% 19.2% 55-59 80.8% 60-64 74.1% 25.9% 65+ 63.2% 36.8% **Grand Total** 79.9% 20.1%