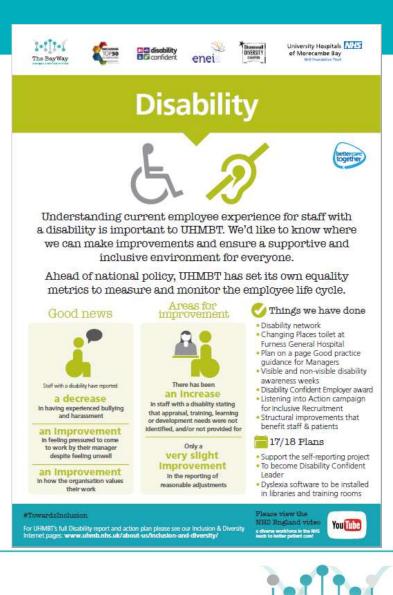

#### **Disability breakdown**

1.79%Declared disability42.99%Nothing declared55.22%Declared no disability

#### Good news

Things we have done

2016/17 data shows that LGB Staff are: more likely to be shortlisted

and appointed

less likely

to enter formal

disciplinary processes

#### Areas for improvement

#### 17/18 Plans

#### Action Plan for 2017/18 has been developed in partnership with LGBT staff & includes:

- Stonewall Employers Index
- Survey Staff
- Improve Monitoring

Please view the NHS England video

a diverse workforce in the NHS leads to better patient care!