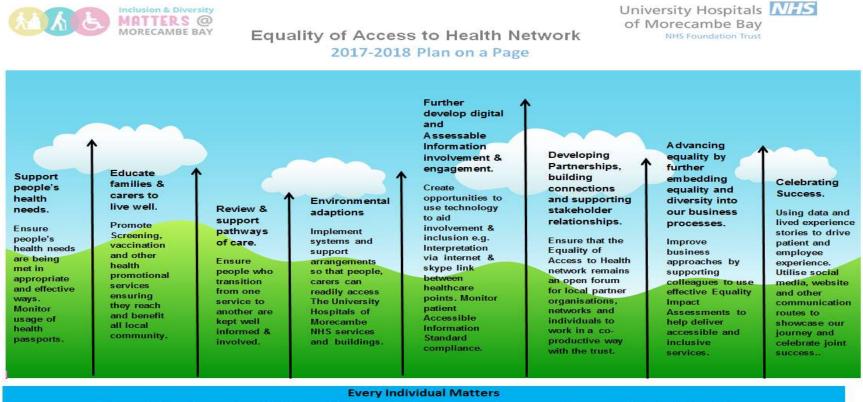

## **EOATH Network**

Recognising, Respecting, Valuing and Harness difference on our journey to become effortlessly Inclusive.

University Hospitals of Morecambe Bay NHS Foundation Trust

## Inclusion is everyone's responsibility