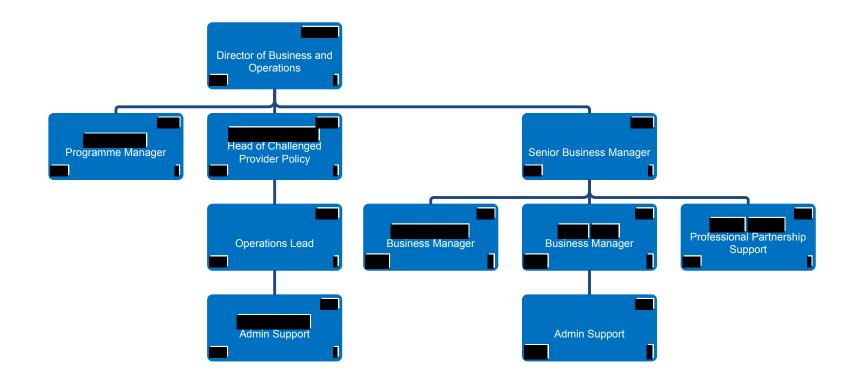

is chart but line management responsibility is mapped on chart NTH\_6





- 1 The post of Project Support Officer is shown on this chart but line management responsibility is mapped on chart NTH\_6
- 2 The post of Chief Operating Officer Team Admin Support Officer is shown on this chart but line management responsibility is mapped on chart NTH\_6





the regional Director of Finance





























































## Improvement Directorate Emergency Care Improvement



























REG\_4













































Resources Pricing (2 of 2)













Nursing Directorate
Professional Leadership Team
Maternity and Children's Team
Clinical Director - Allied Health Professionals
Clinical Director - Mental Health







































































## Corporate Affairs Directorate Human Resources Team





## Corporate Affairs Directorate Trust Resourcing Team NED Appointments Team