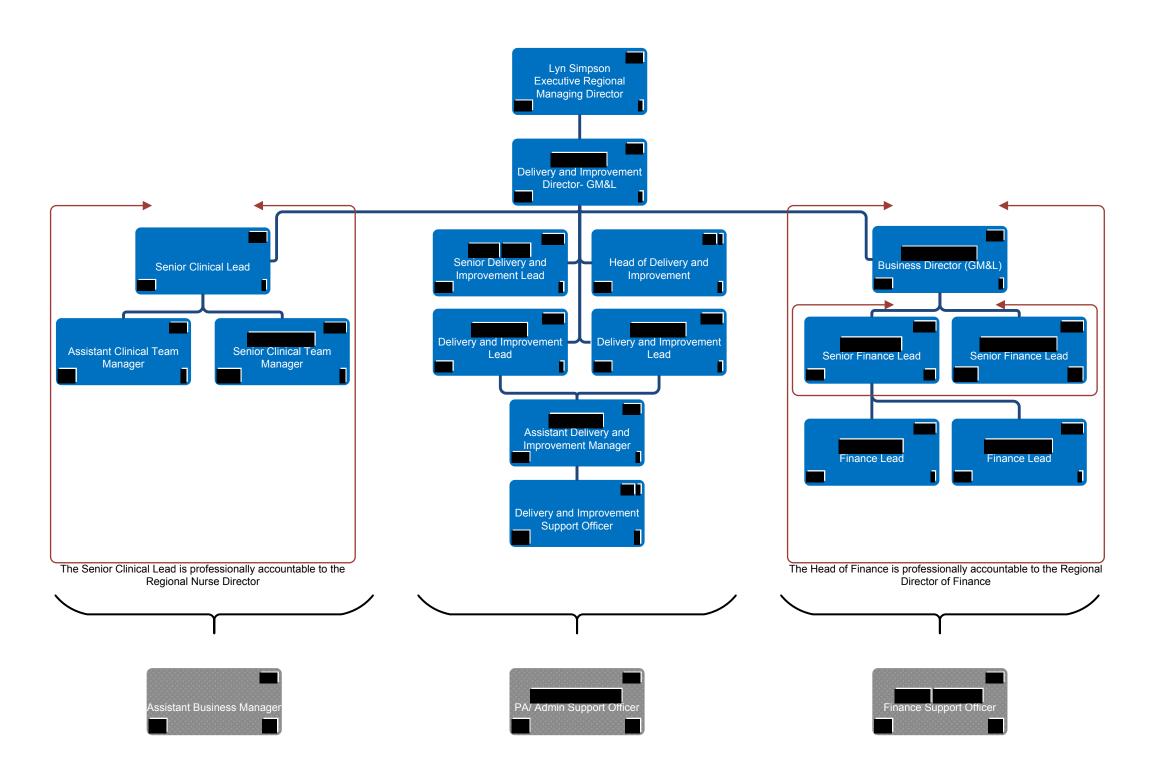

1) The full-time equivalent (FTE) value of executive director posts is counted in the relevant region or directorate.

The Regional Nursing Director is a joint post with NHS England

Each Senior Clinical Lead is line managed by a Delivery & Improvement Director and is professionally accountable to the Regional Nurse

Posts accountable to the Executive Regional Managing Director with professional lines of accountability to corporate team where appropriate

Each Head of Business and Finance is line managed by a Delivery and Improvement Director and is professionally accountable to the regional Director of Finance

One Clinical Lead and support team to support each Delivery and Improvement team on the following:
- Quality
- Professional Standards

- Agency spend Infection control
- Workforce

1 The Support Officer posts are shown on this chart but line management responsibility is mapped on chart NTH\_

# North Region Delivery and Improvement Team: Greater Manchester & Lancashire DevoManc

## Notes

- 1 The Support Officer posts are shown on this chart but line management responsibility is mapped on chart NTH\_6
- 2 Senior Clinical Team Manager is a shared post between Cheshire & Mersey and Greater Manchester & Lancashire