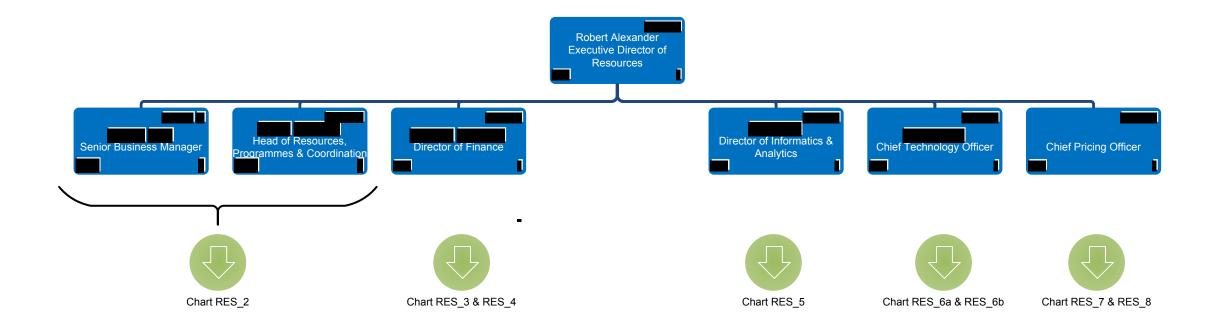

Posts accountable to the Executive Regional Managing Director with professional lines of accountability to corporate team where appropriate

Each Head of Business and Finance is line managed by a Delivery and Improvement Director and is professionally accountable to the regional Director of Finance

the regional Director of Finance