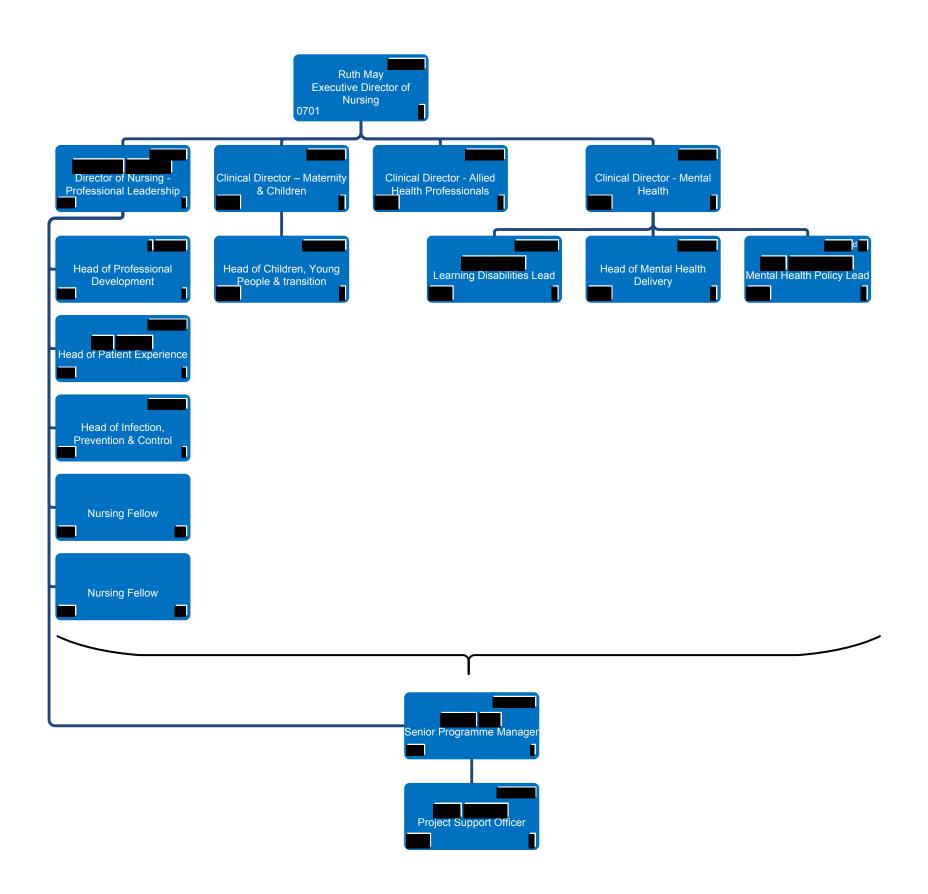

## Improvement Directorate Emergency Care Improvement

REG\_4

Resources Pricing (2 of 2)

Nursing Directorate
Professional Leadership Team
Maternity and Children's Team
Clinical Director - Allied Health Professionals
Clinical Director - Mental Health