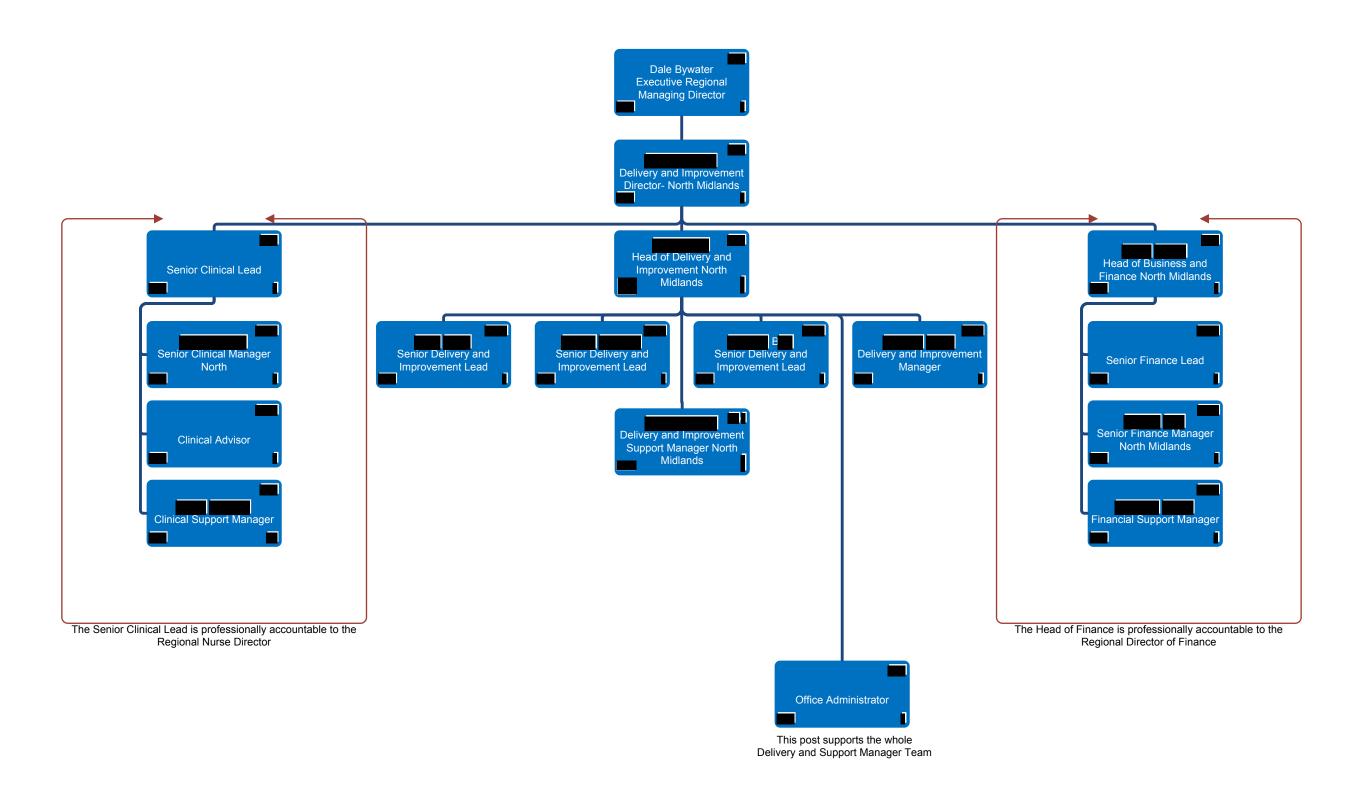

1) The full-time equivalent (FTE) value of executive director posts is counted in the relevant region or directorate.

The Regional Nursing Director is a joint post with NHS England

Each Senior Clinical Lead is line managed by a Delivery & Improvement Director and is professionally accountable to the Regional Nurse

Posts accountable to the Executive Regional Managing Director with professional lines of accountability to corporate team where appropriate

Each Head of Business and Finance is line managed by a Delivery and Improvement Director and is professionally accountable to the regional Director of Finance