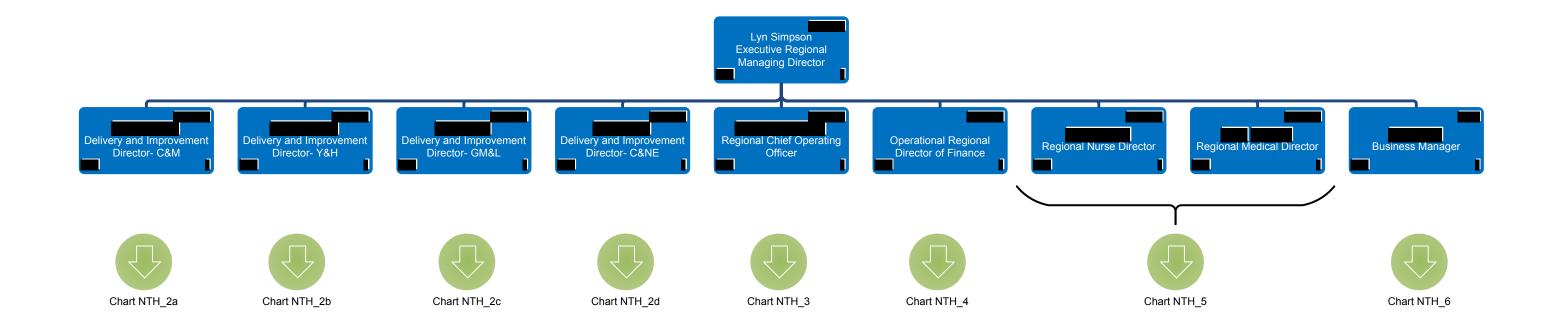

One Clinical Lead and support team to support each Delivery and Improvement team on the following:
- Quality
- Professional Standards

- Agency spend Infection control
- Workforce

1 The Support Officer posts are shown on this chart but line management responsibility is mapped on chart NTH\_

1 The Support Officer posts are shown on this chart but line management responsibility is mapped on chart NTH\_6

- 1 The post of Project Support Officer is shown on this chart but line management responsibility is mapped on chart NTH\_6
- 2 The post of Chief Operating Officer Team Admin Support Officer is shown on this chart but line management responsibility is mapped on chart NTH\_6