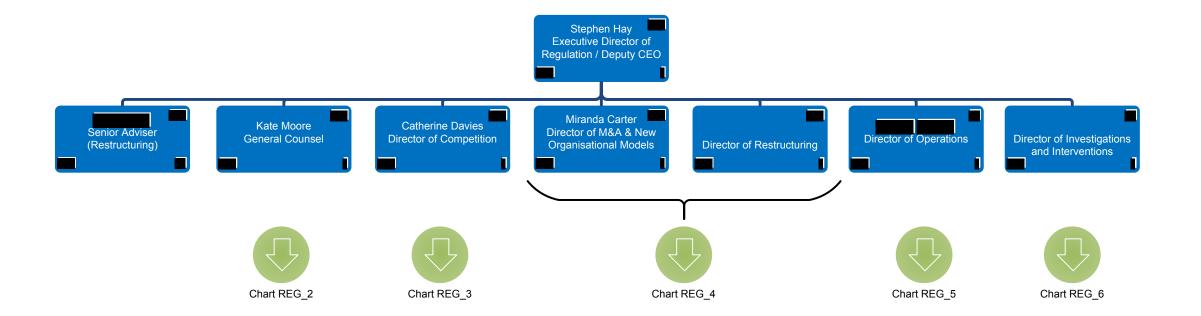

## Improvement Directorate Emergency Care Improvement

REG\_4

Resources Pricing (2 of 2)

Nursing Directorate
Professional Leadership Team
Maternity and Children's Team
Clinical Director - Allied Health Professionals
Clinical Director - Mental Health