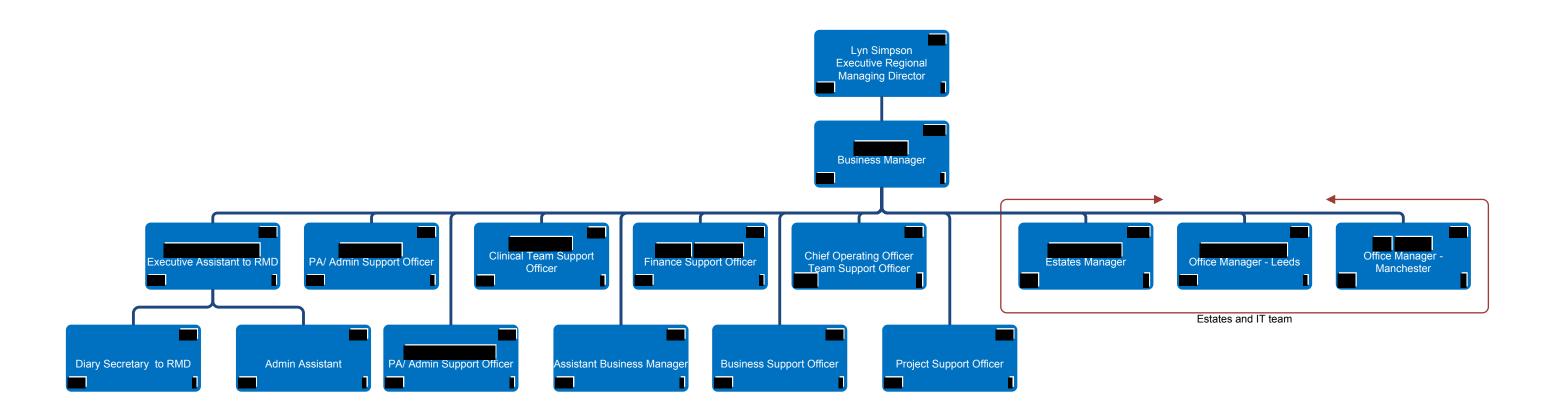

## Notes

- 1 The Support Officer posts are shown on this chart but line management responsibility is mapped on chart NTH\_6
- 2 The Senior Clinical Team Manager is a shared post between Cumbria and North East and Yorkshire and Humber.

## Notes

- 1 The Support Officer posts are shown on this chart but line management responsibility is mapped on chart NTH\_6
- 2 Senior Clinical Team Manager is a shared post between Cheshire & Mersey and Greater Manchester & Lancashire