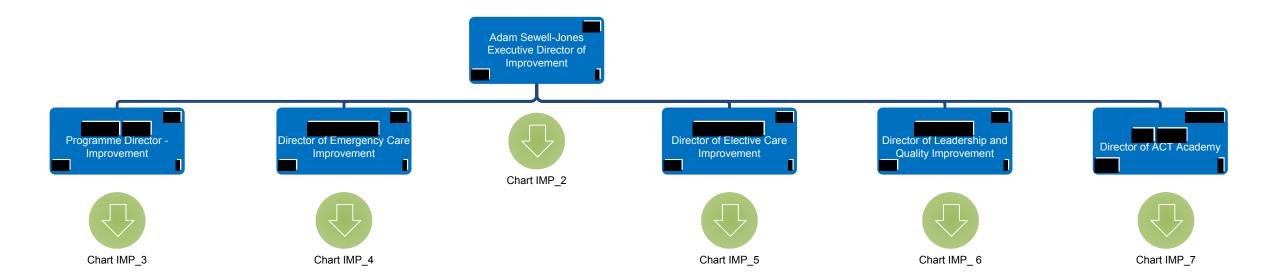

## Improvement Directorate Emergency Care Improvement

REG\_4

Resources Pricing (2 of 2)

Nursing Directorate
Professional Leadership Team
Maternity and Children's Team
Clinical Director - Allied Health Professionals
Clinical Director - Mental Health