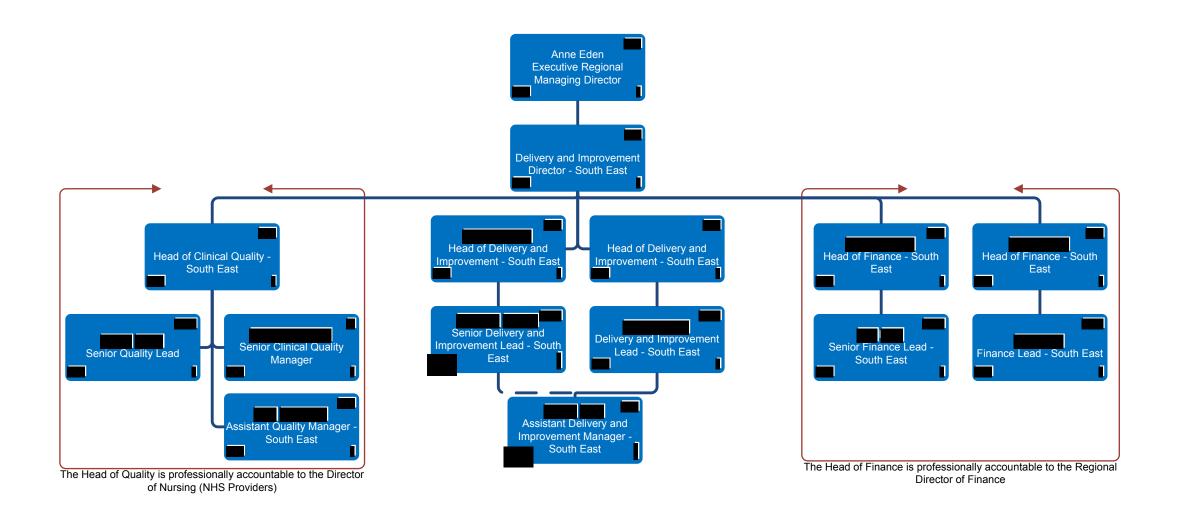

Posts accountable to the Executive Regional Managing Director with professional lines of accountability to corporate team where appropriate

Each Head of Business and Finance is line managed by a Delivery and Improvement Director and is professionally accountable to the regional Director of Finance