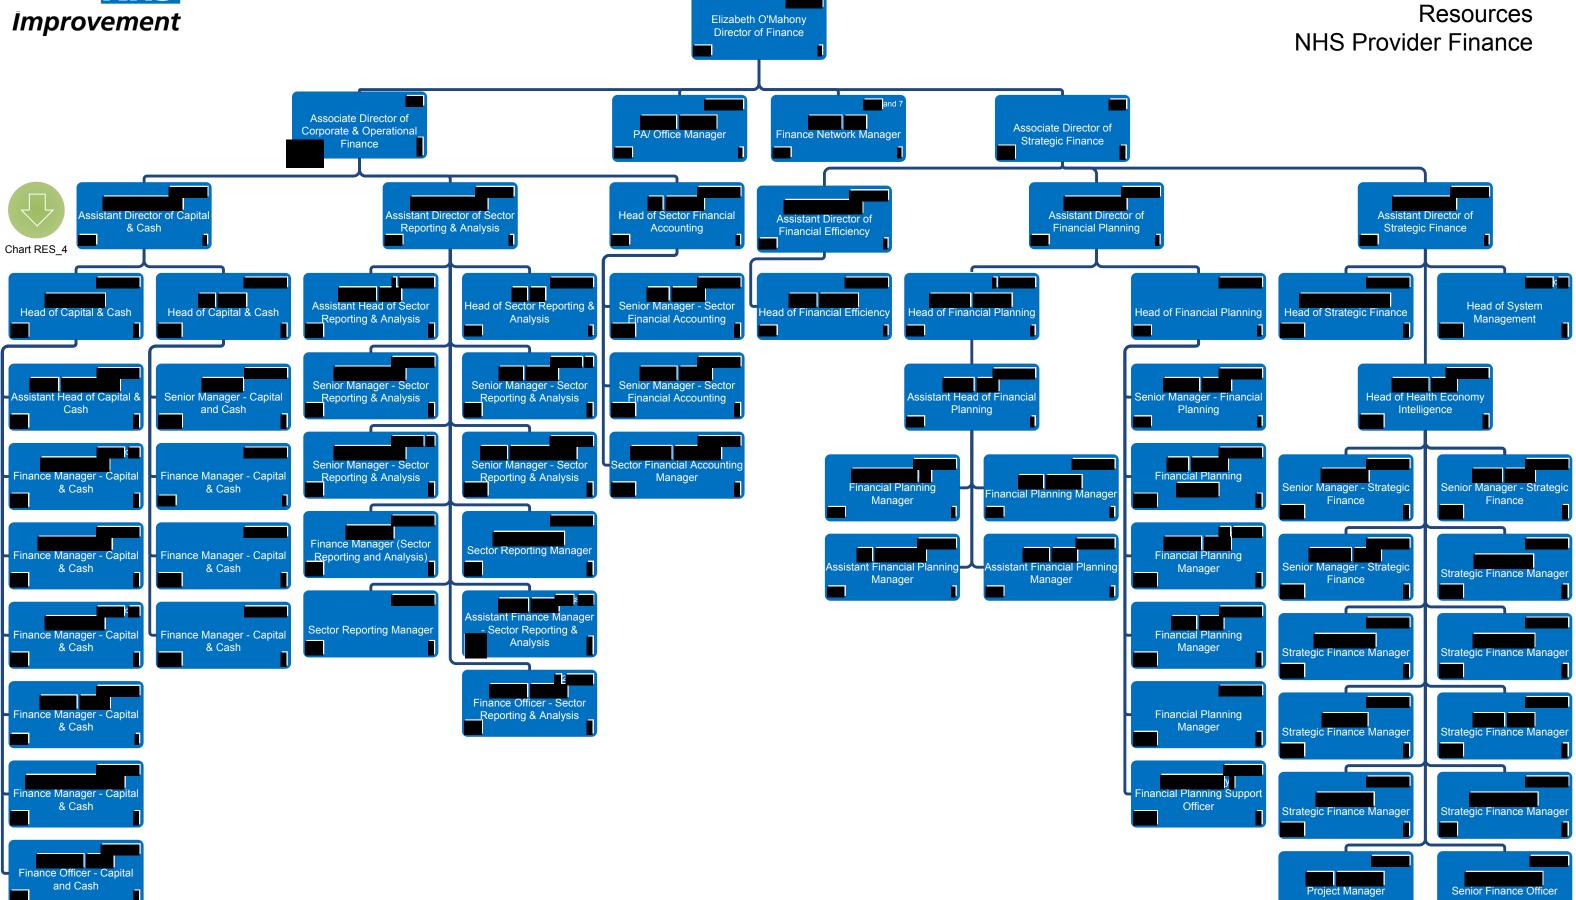

shown on this chart but line management responsibility is mapped on chart NTH\_6
- 2 Senior Clinical Team Manager is a shared post between Cheshire & Mersey and Greater Manchester & Lancashire





1 The Support Officer posts are shown on this chart but line management responsibility is mapped on chart NTH\_6





- 1 The post of Project Support Officer is shown on this chart but line management responsibility is mapped on chart NTH\_6
- 2 The post of Chief Operating Officer Team Admin Support Officer is shown on this chart but line management responsibility is mapped on chart NTH\_6





the regional Director of Finance





























































## Improvement Directorate Emergency Care Improvement



























REG\_4













































Resources Pricing (2 of 2)













Nursing Directorate
Professional Leadership Team
Maternity and Children's Team
Clinical Director - Allied Health Professionals
Clinical Director - Mental Health







































































## Corporate Affairs Directorate Human Resources Team





## Corporate Affairs Directorate Trust Resourcing Team NED Appointments Team