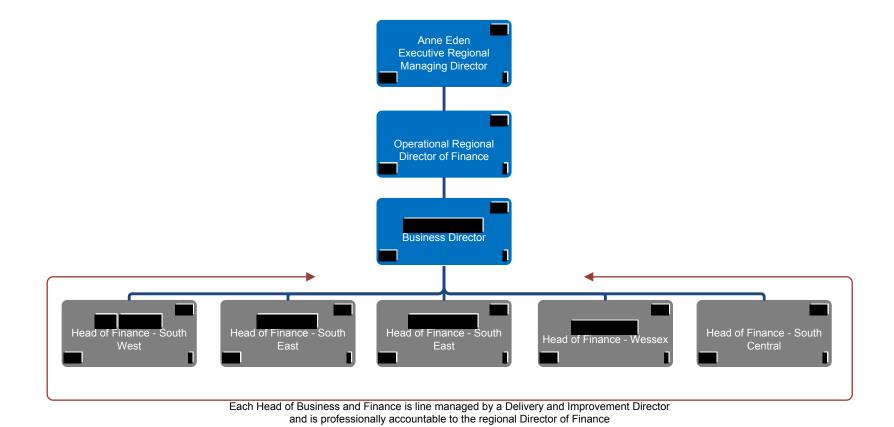

Posts accountable to the Executive Regional Managing Director with professional lines of accountability to corporate team where appropriate

Each Head of Business and Finance is line managed by a Delivery and Improvement Director and is professionally accountable to the regional Director of Finance

the regional Director of Finance