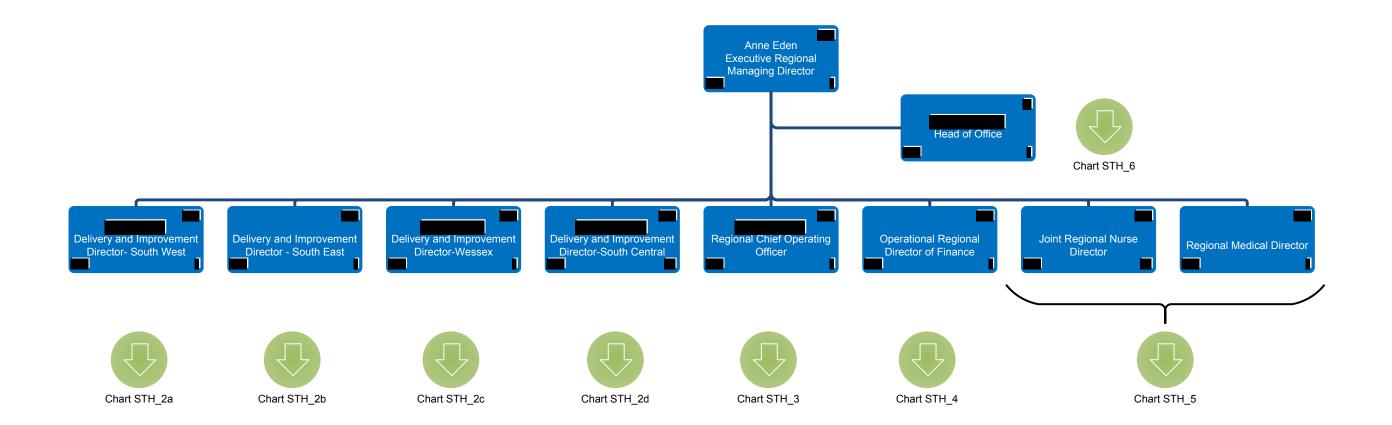

Posts accountable to the Executive Regional Managing Director with professional lines of accountability to corporate team where appropriate

Each Head of Business and Finance is line managed by a Delivery and Improvement Director and is professionally accountable to the regional Director of Finance