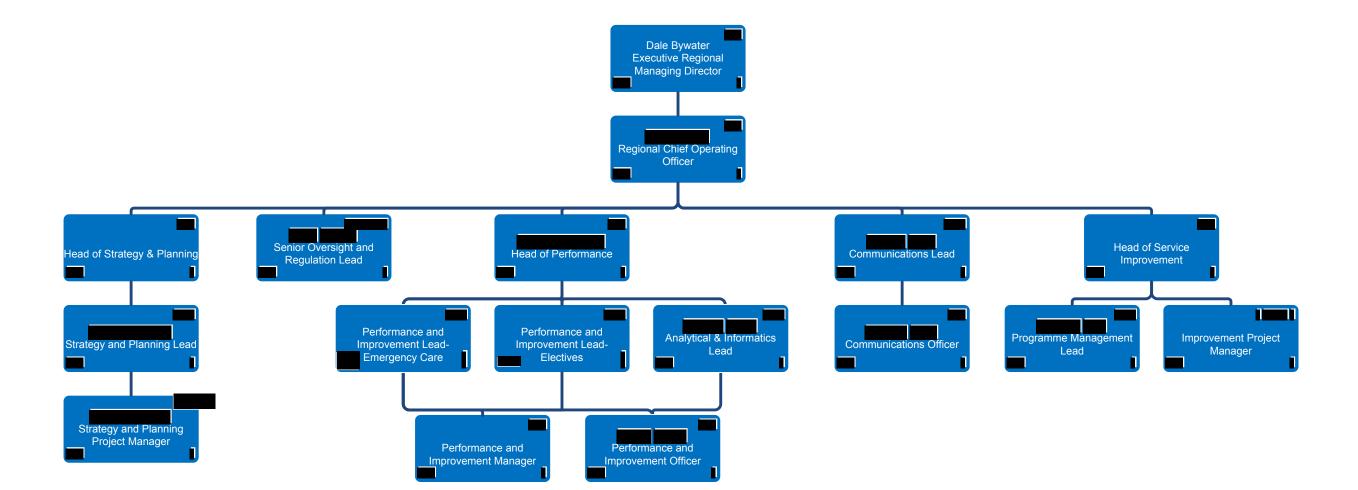

1) The full-time equivalent (FTE) value of executive director posts is counted in the relevant region or directorate.





























The Regional Nursing Director is a joint post with NHS England





Each Senior Clinical Lead is line managed by a Delivery & Improvement Director and is professionally accountable to the Regional Nurse









Posts accountable to the Executive Regional Managing Director with professional lines of accountability to corporate team where appropriate

























Each Head of Business and Finance is line managed by a Delivery and Improvement Director and is professionally accountable to the regional Director of Finance





One Clinical Lead and support team to support each Delivery and Improvement team on the following:
- Quality
- Professional Standards

- Agency spend Infection control
- Workforce













1 The Support Officer posts are shown on this chart but line management responsibility is mapped on chart NTH\_



North Region
Delivery and Improvement Team:
Yorkshire and Humber



## Notes

- 1 The Support Officer posts are shown on this chart but line management responsibility is mapped on chart NTH\_6
- 2 The Senior Clinical Team Manager is a shared post between Cumbria and North East and Yorkshire and Humber.

# North Region De