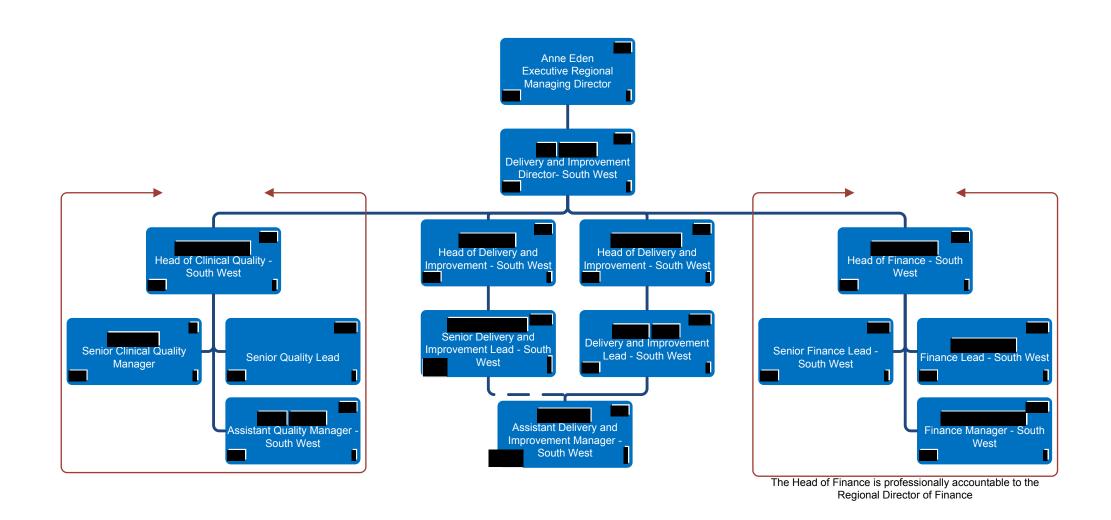

Posts accountable to the Executive Regional Managing Director with professional lines of accountability to corporate team where appropriate

Each Head of Business and Finance is line managed by a Delivery and Improvement Director and is professionally accountable to the regional Director of Finance