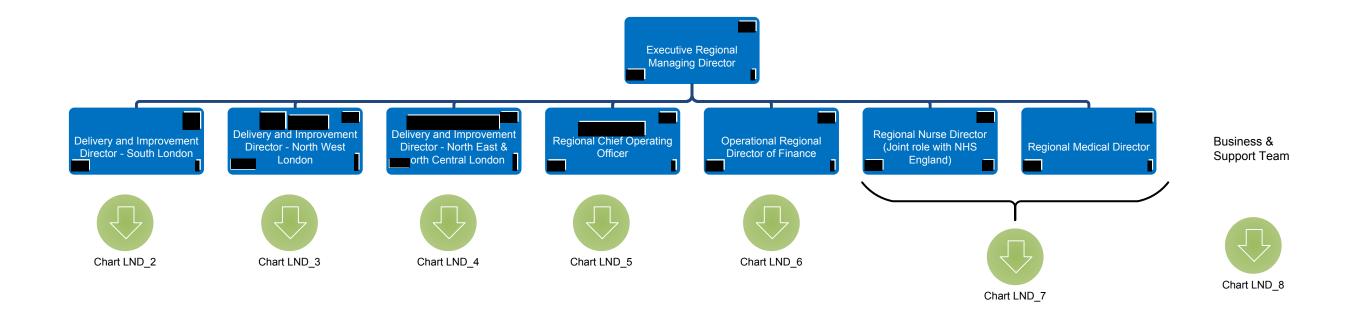

1) The full-time equivalent (FTE) value of executive director posts is counted in the relevant region or directorate.

The Regional Nursing Director is a joint post with NHS England

Each Senior Clinical Lead is line managed by a Delivery & Improvement Director and is professionally accountable to the Regional Nurse

Posts accountable to the Executive Regional Managing Director with professional lines of accountability to corporate team where appropriate

Each Head of Business and Finance is line managed by a Delivery and Improvement Director and is professionally accountable to the regional Director of Finance