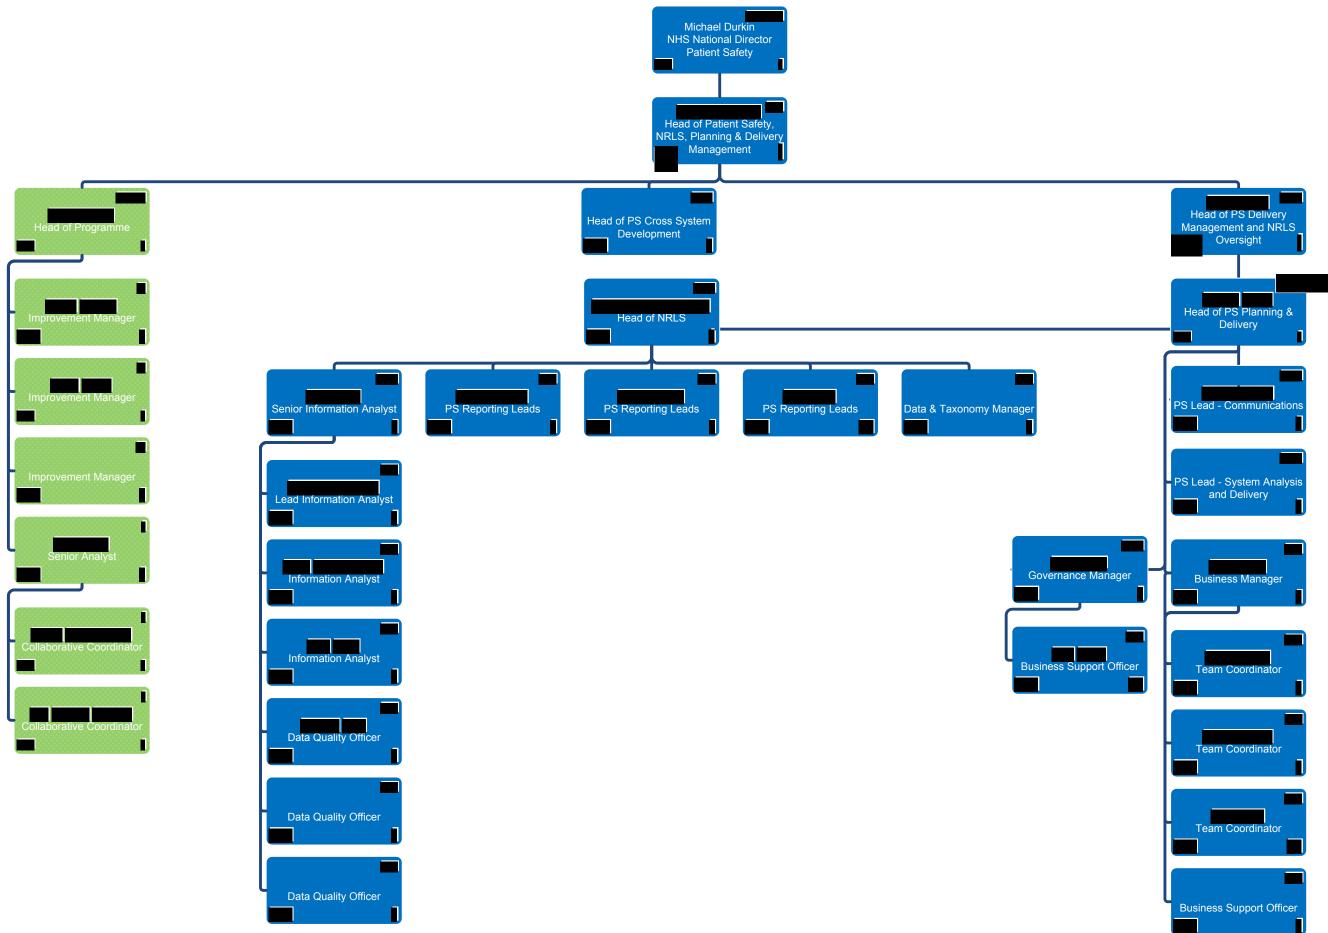

hart but line management responsibility is mapped on chart NTH\_6





- 1 The post of Project Support Officer is shown on this chart but line management responsibility is mapped on chart NTH\_6
- 2 The post of Chief Operating Officer Team Admin Support Officer is shown on this chart but line management responsibility is mapped on chart NTH\_6





the regional Director of Finance





























































## Improvement Directorate Emergency Care Improvement



























REG\_4













































Resources Pricing (2 of 2)













Nursing Directorate
Professional Leadership Team
Maternity and Children's Team
Clinical Director - Allied Health Professionals
Clinical Director - Mental Health







































































## Corporate Affairs Directorate Human Resources Team





## Corporate Affairs Directorate Trust Resourcing Team NED Appointments Team