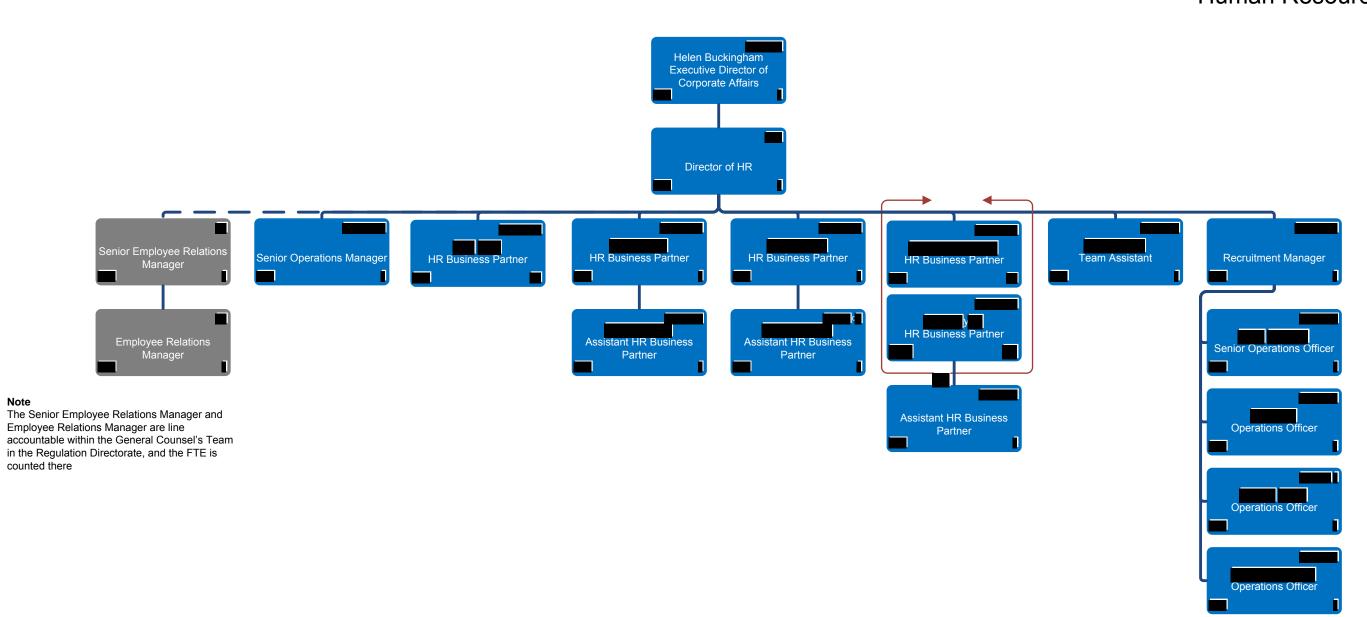

ficer is shown on this chart but line management responsibility is mapped on chart NTH\_6
- 2 The post of Chief Operating Officer Team Admin Support Officer is shown on this chart but line management responsibility is mapped on chart NTH\_6





the regional Director of Finance





























































## Improvement Directorate Emergency Care Improvement



























REG\_4













































Resources Pricing (2 of 2)













Nursing Directorate
Professional Leadership Team
Maternity and Children's Team
Clinical Director - Allied Health Professionals
Clinical Director - Mental Health







































































## Corporate Affairs Directorate Human Resources Team





## Corporate Affairs Directorate Trust Resourcing Team NED Appointments Team