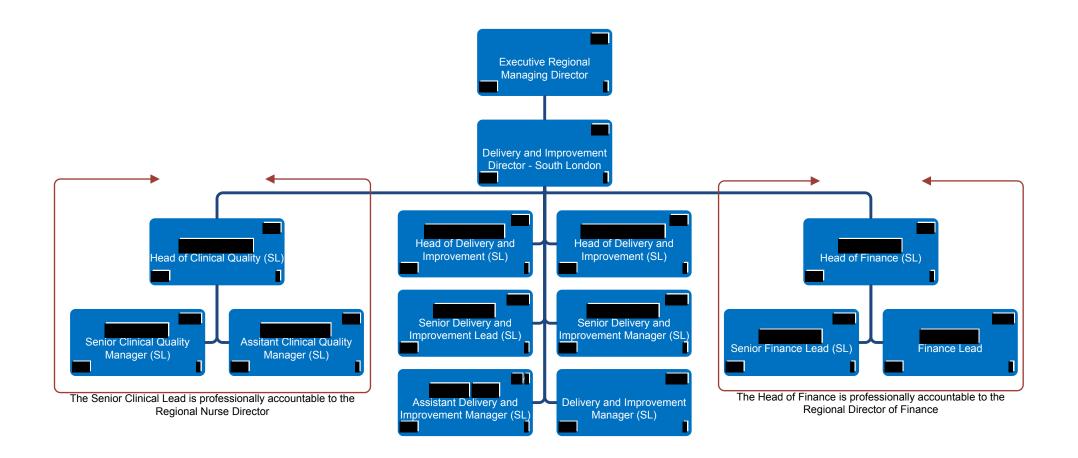

1) The full-time equivalent (FTE) value of executive director posts is counted in the relevant region or directorate.

The Regional Nursing Director is a joint post with NHS England

Each Senior Clinical Lead is line managed by a Delivery & Improvement Director and is professionally accountable to the Regional Nurse

Posts accountable to the Executive Regional Managing Director with professional lines of accountability to corporate team where appropriate

Each Head of Business and Finance is line managed by a Delivery and Improvement Director and is professionally accountable to the regional Director of Finance