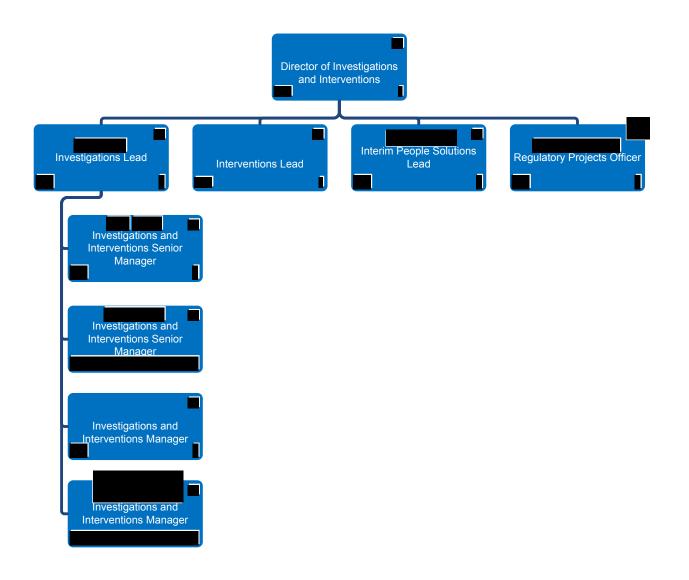

er posts are shown on this chart but line management responsibility is mapped on chart NTH\_6
- 2 Senior Clinical Team Manager is a shared post between Cheshire & Mersey and Greater Manchester & Lancashire





1 The Support Officer posts are shown on this chart but line management responsibility is mapped on chart NTH\_6





- 1 The post of Project Support Officer is shown on this chart but line management responsibility is mapped on chart NTH\_6
- 2 The post of Chief Operating Officer Team Admin Support Officer is shown on this chart but line management responsibility is mapped on chart NTH\_6





the regional Director of Finance





























































## Improvement Directorate Emergency Care Improvement



























REG\_4













































Resources Pricing (2 of 2)













Nursing Directorate
Professional Leadership Team
Maternity and Children's Team
Clinical Director - Allied Health Professionals
Clinical Director - Mental Health







































































## Corporate Affairs Directorate Human Resources Team





## Corporate Affairs Directorate Trust Resourcing Team NED Appointments Team