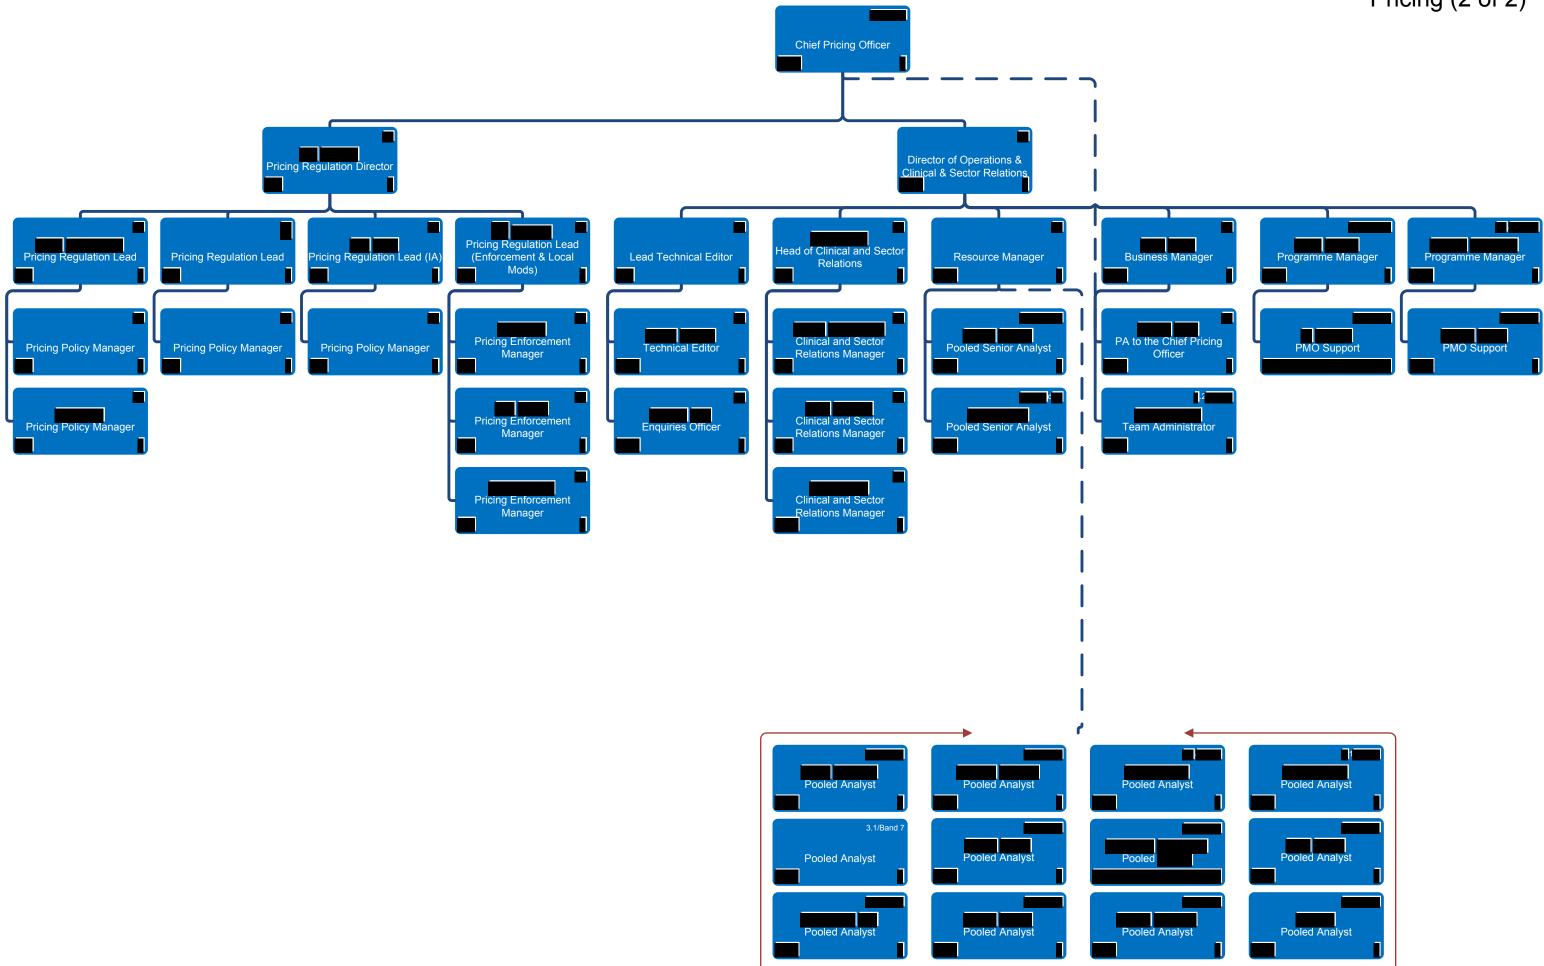

## Improvement Directorate Emergency Care Improvement

REG\_4

Resources Pricing (2 of 2)

Nursing Directorate
Professional Leadership Team
Maternity and Children's Team
Clinical Director - Allied Health Professionals
Clinical Director - Mental Health