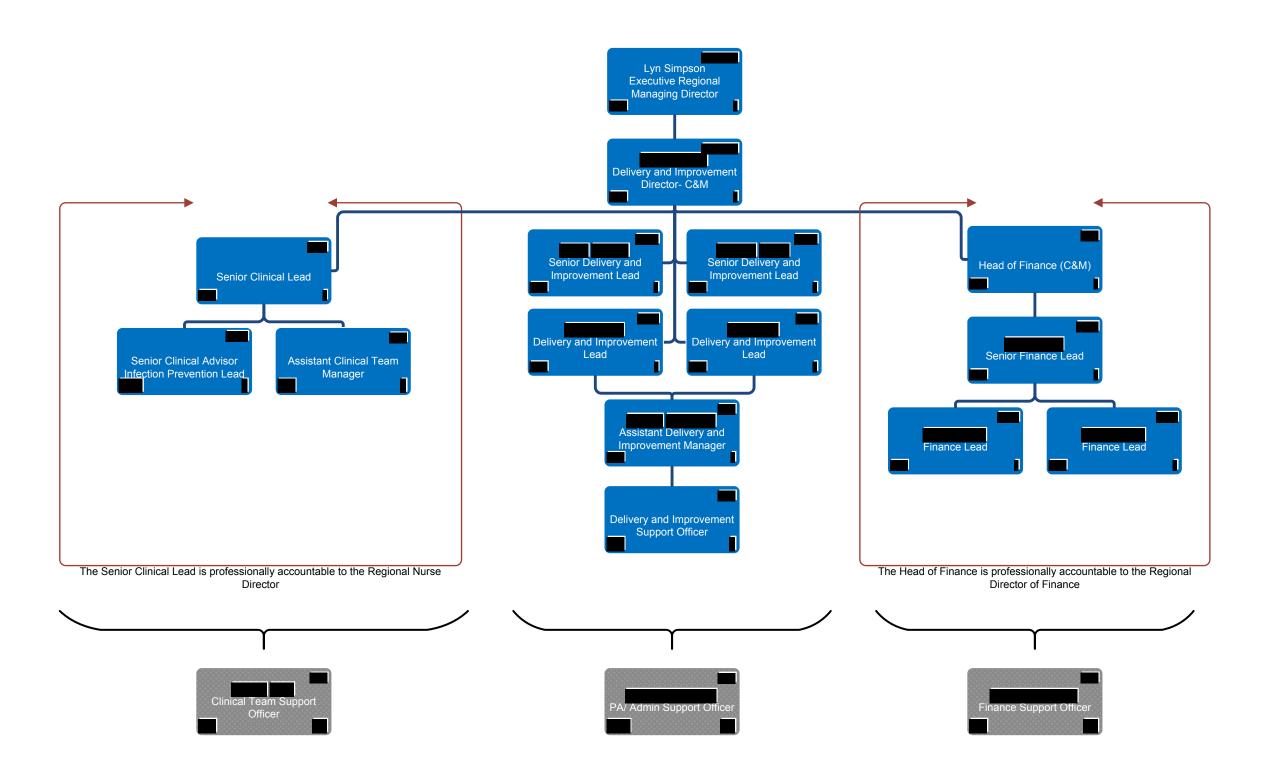

1) The full-time equivalent (FTE) value of executive director posts is counted in the relevant region or directorate.

The Regional Nursing Director is a joint post with NHS England

Each Senior Clinical Lead is line managed by a Delivery & Improvement Director and is professionally accountable to the Regional Nurse

Posts accountable to the Executive Regional Managing Director with professional lines of accountability to corporate team where appropriate

Each Head of Business and Finance is line managed by a Delivery and Improvement Director and is professionally accountable to the regional Director of Finance

One Clinical Lead and support team to support each Delivery and Improvement team on the following:
- Quality
- Professional Standards

- Agency spend Infection control
- Workforce

1 The Support Officer posts are shown on this chart but line management responsibility is mapped on chart NTH\_

North Region
Delivery and Improvement Team:
Yorkshire and Humber