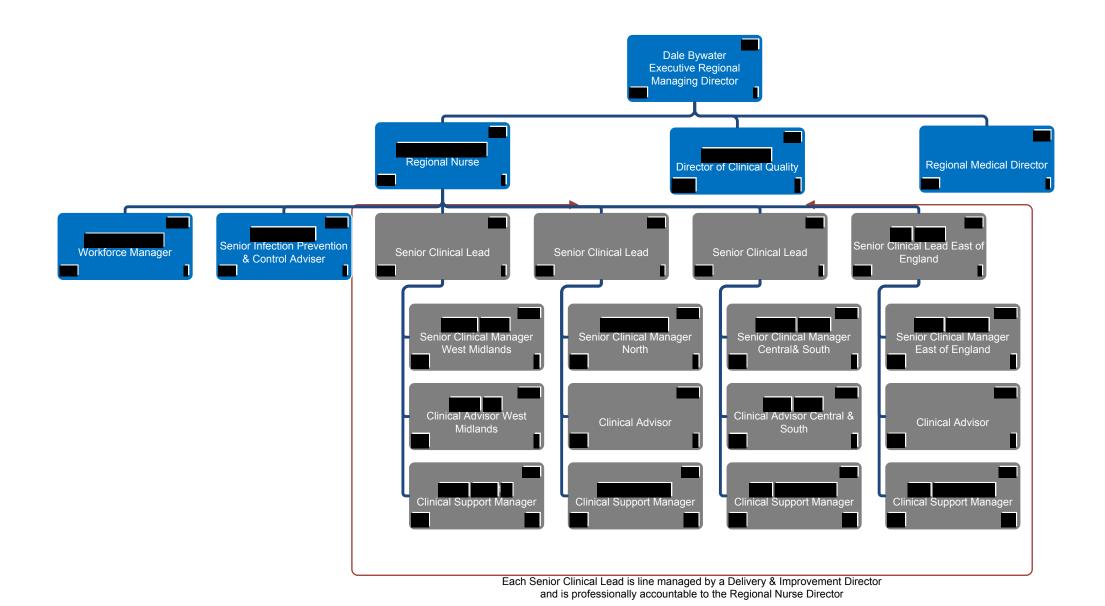

1) The full-time equivalent (FTE) value of executive director posts is counted in the relevant region or directorate.

The Regional Nursing Director is a joint post with NHS England

Each Senior Clinical Lead is line managed by a Delivery & Improvement Director and is professionally accountable to the Regional Nurse