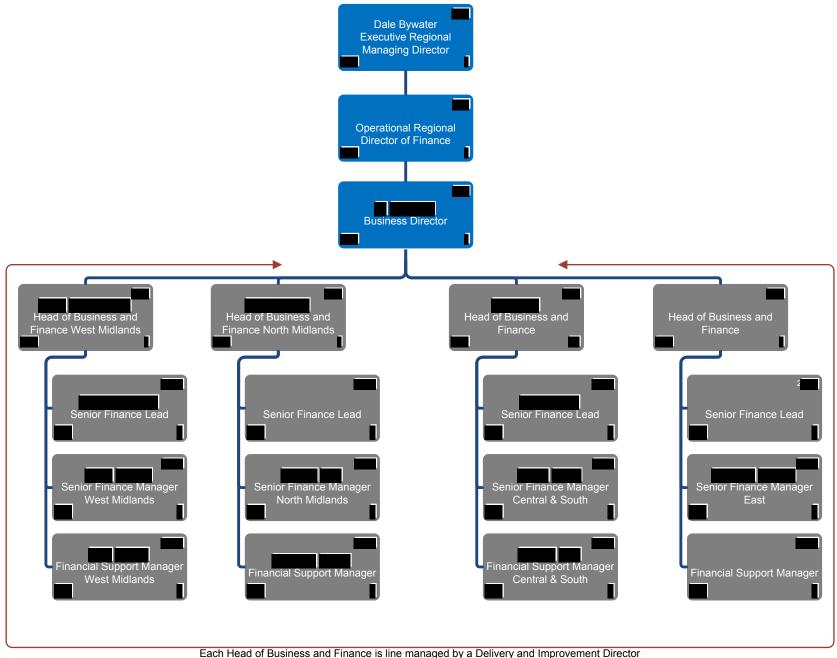

Posts accountable to the Executive Regional Managing Director with professional lines of accountability to corporate team where appropriate

Each Head of Business and Finance is line managed by a Delivery and Improvement Director and is professionally accountable to the regional Director of Finance

the regional Director of Finance