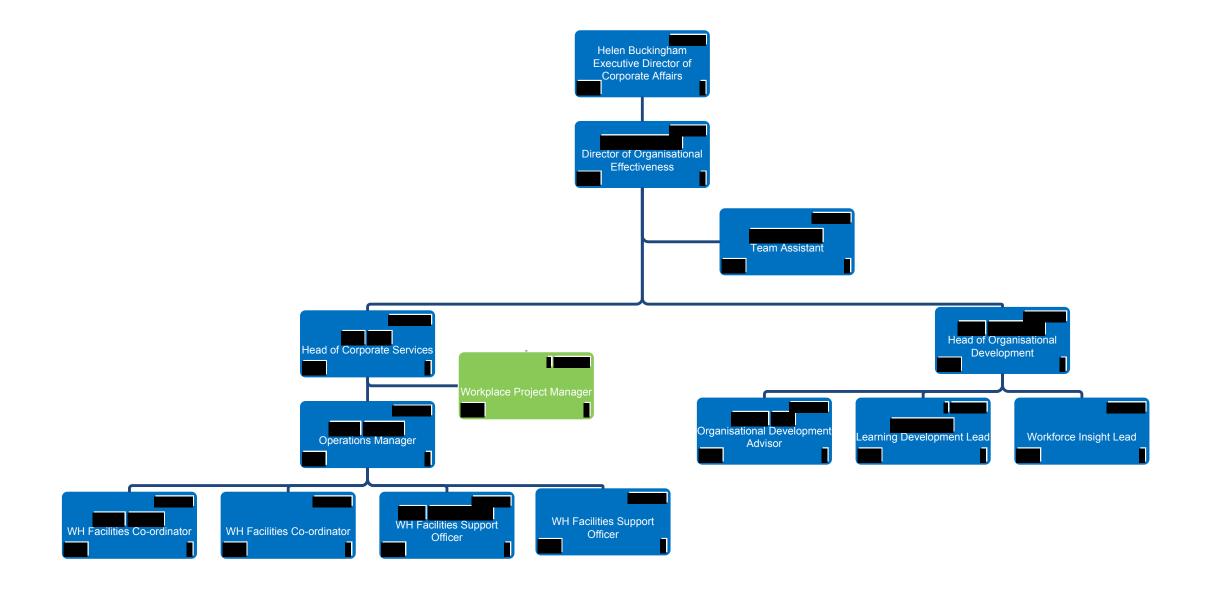

ped on chart NTH\_6





- 1 The post of Project Support Officer is shown on this chart but line management responsibility is mapped on chart NTH\_6
- 2 The post of Chief Operating Officer Team Admin Support Officer is shown on this chart but line management responsibility is mapped on chart NTH\_6





the regional Director of Finance





























































## Improvement Directorate Emergency Care Improvement



























REG\_4













































Resources Pricing (2 of 2)













Nursing Directorate
Professional Leadership Team
Maternity and Children's Team
Clinical Director - Allied Health Professionals
Clinical Director - Mental Health







































































## Corporate Affairs Directorate Human Resources Team





## Corporate Affairs Directorate Trust Resourcing Team NED Appointments Team