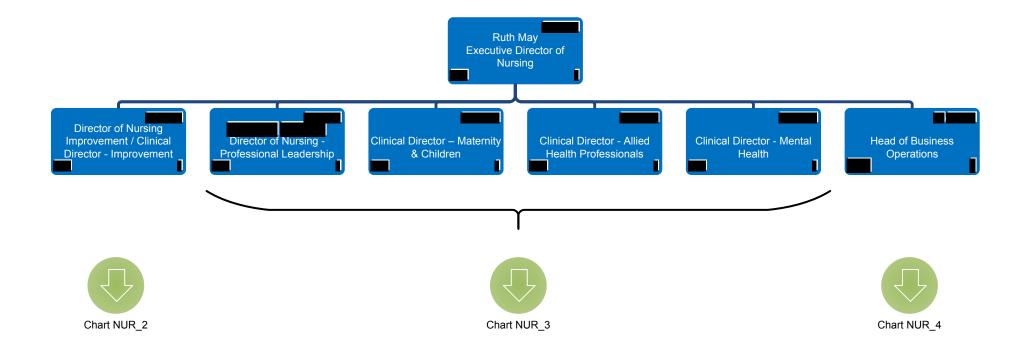

## Improvement Directorate Emergency Care Improvement

REG\_4

Resources Pricing (2 of 2)

Nursing Directorate
Professional Leadership Team
Maternity and Children's Team
Clinical Director - Allied Health Professionals
Clinical Director - Mental Health