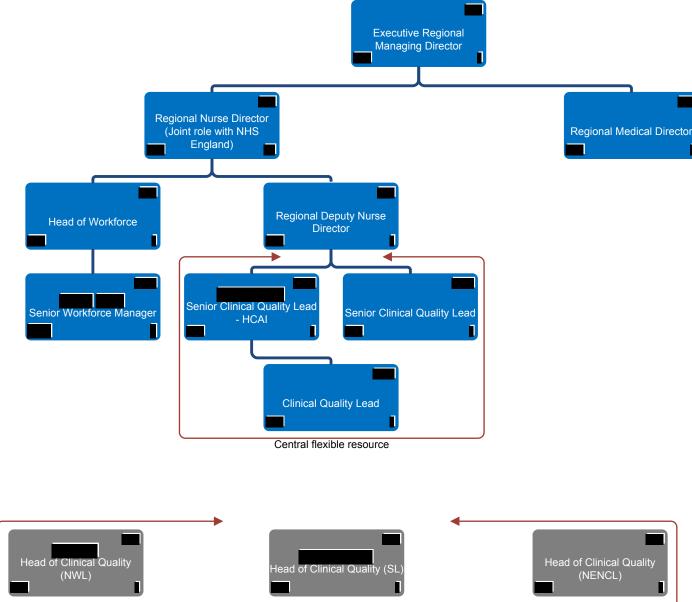

1) The full-time equivalent (FTE) value of executive director posts is counted in the relevant region or directorate.

The Regional Nursing Director is a joint post with NHS England

Each Senior Clinical Lead is line managed by a Delivery & Improvement Director and is professionally accountable to the Regional Nurse