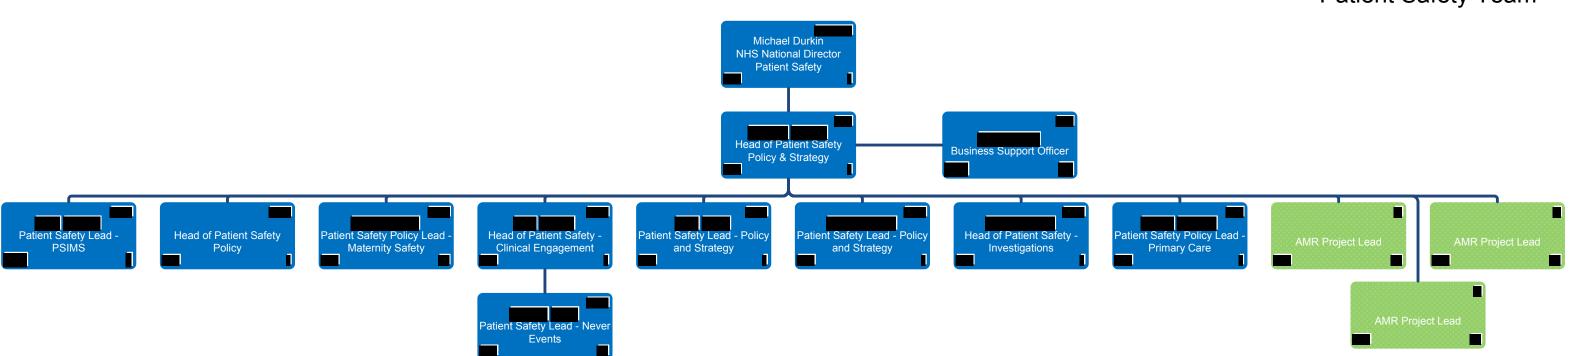

but line management responsibility is mapped on chart NTH\_6





- 1 The post of Project Support Officer is shown on this chart but line management responsibility is mapped on chart NTH\_6
- 2 The post of Chief Operating Officer Team Admin Support Officer is shown on this chart but line management responsibility is mapped on chart NTH\_6





the regional Director of Finance





























































## Improvement Directorate Emergency Care Improvement



























REG\_4













































Resources Pricing (2 of 2)













Nursing Directorate
Professional Leadership Team
Maternity and Children's Team
Clinical Director - Allied Health Professionals
Clinical Director - Mental Health







































































## Corporate Affairs Directorate Human Resources Team





## Corporate Affairs Directorate Trust Resourcing Team NED Appointments Team