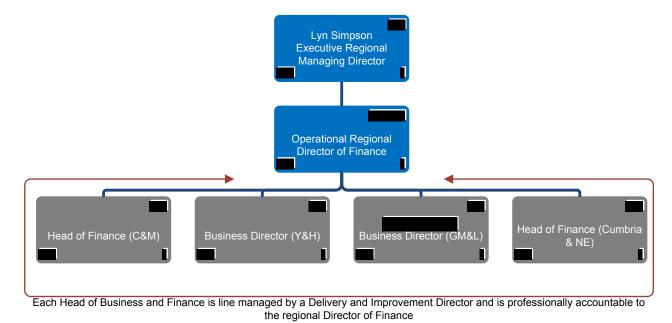

Posts accountable to the Executive Regional Managing Director with professional lines of accountability to corporate team where appropriate

Each Head of Business and Finance is line managed by a Delivery and Improvement Director and is professionally accountable to the regional Director of Finance

the regional Director of Finance