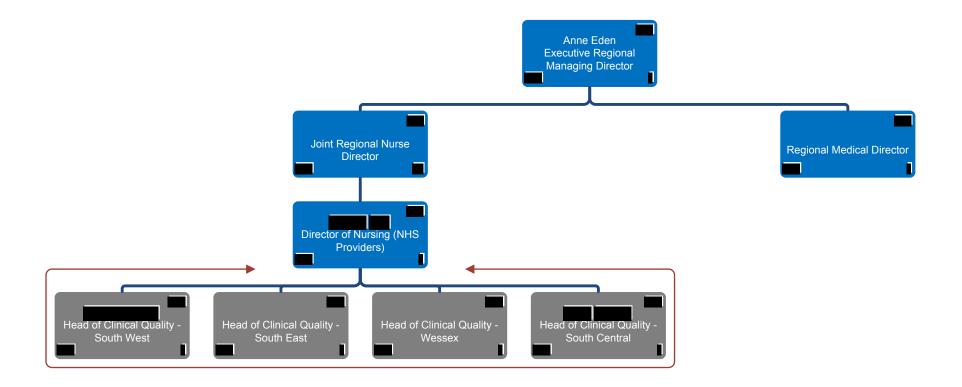

1) The full-time equivalent (FTE) value of executive director posts is counted in the relevant region or directorate.

The Regional Nursing Director is a joint post with NHS England

Each Senior Clinical Lead is line managed by a Delivery & Improvement Director and is professionally accountable to the Regional Nurse