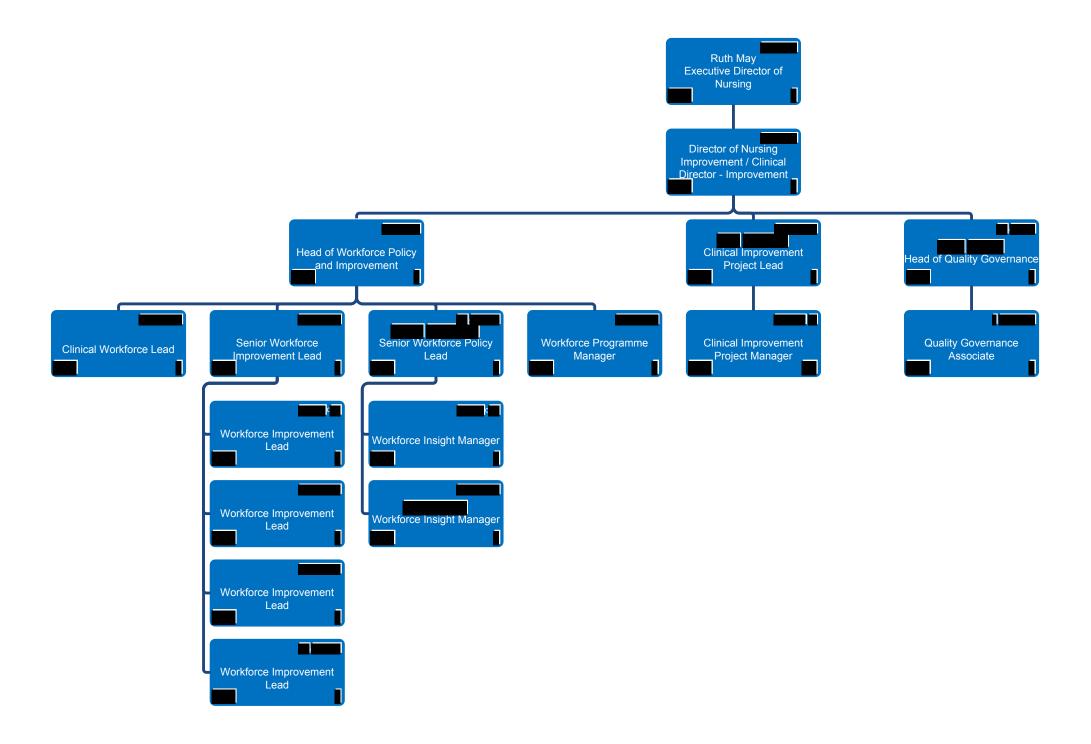

## Improvement Directorate Emergency Care Improvement

REG\_4

Resources Pricing (2 of 2)

Nursing Directorate
Professional Leadership Team
Maternity and Children's Team
Clinical Director - Allied Health Professionals
Clinical Director - Mental Health