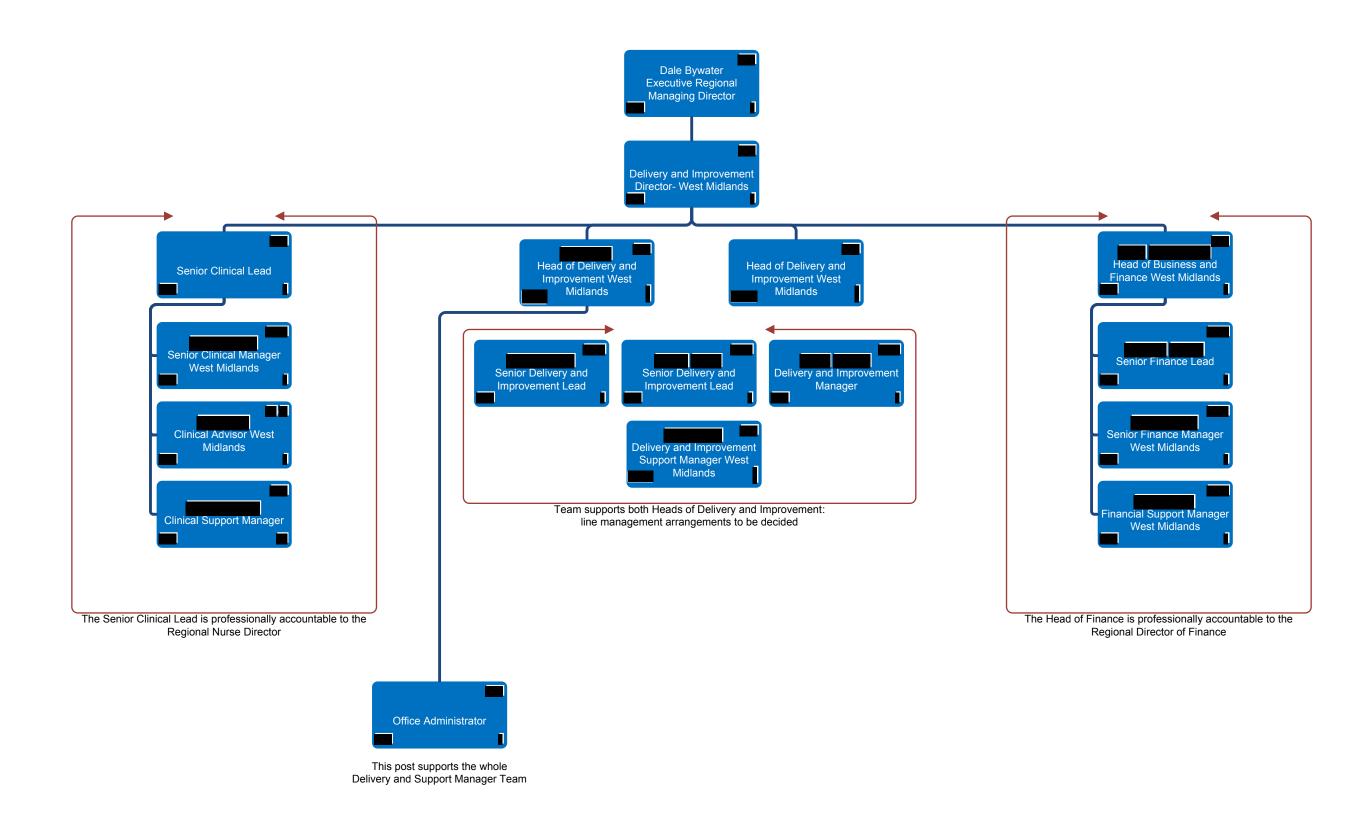

Posts accountable to the Executive Regional Managing Director with professional lines of accountability to corporate team where appropriate

Each Head of Business and Finance is line managed by a Delivery and Improvement Director and is professionally accountable to the regional Director of Finance

the regional Director of Finance