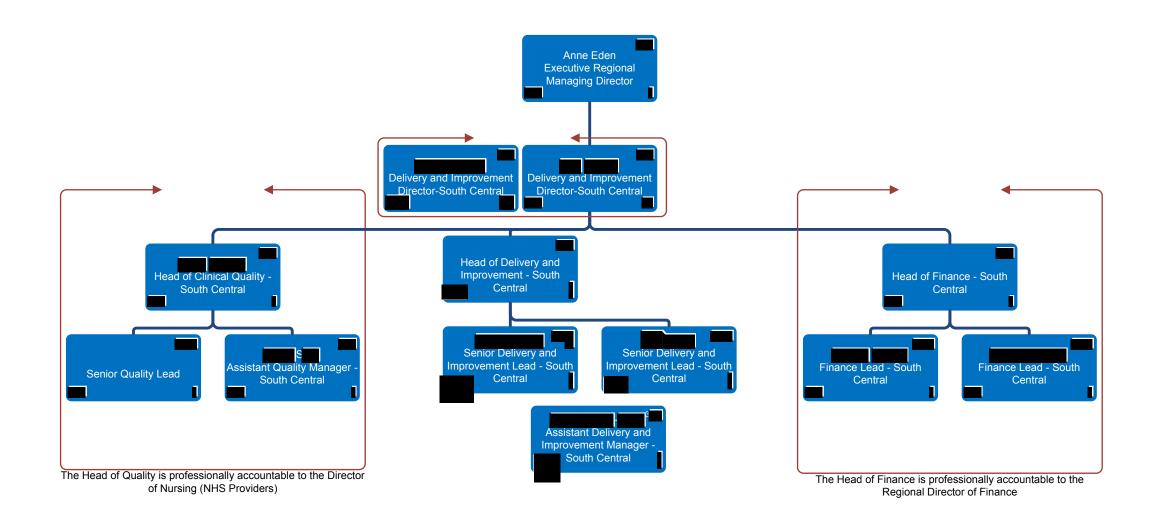

Posts accountable to the Executive Regional Managing Director with professional lines of accountability to corporate team where appropriate

Each Head of Business and Finance is line managed by a Delivery and Improvement Director and is professionally accountable to the regional Director of Finance