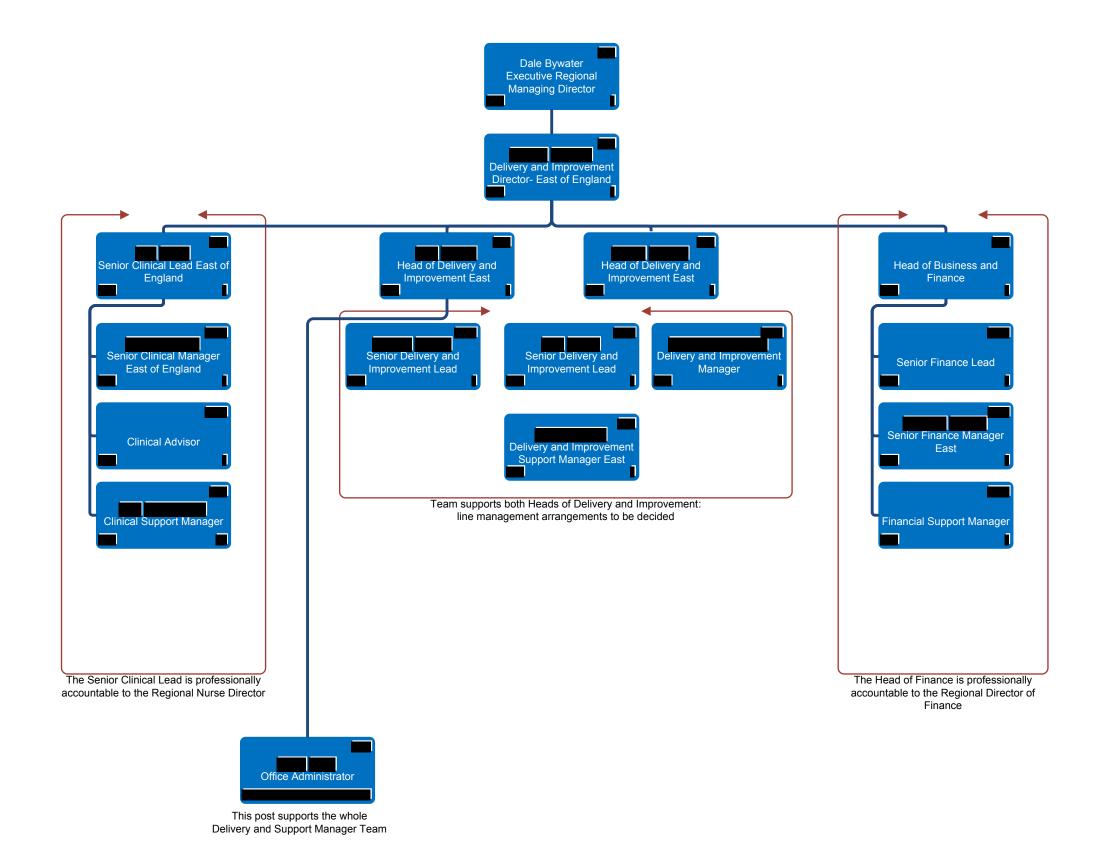

1) The full-time equivalent (FTE) value of executive director posts is counted in the relevant region or directorate.

The Regional Nursing Director is a joint post with NHS England

Each Senior Clinical Lead is line managed by a Delivery & Improvement Director and is professionally accountable to the Regional Nurse

Posts accountable to the Executive Regional Managing Director with professional lines of accountability to corporate team where appropriate

Each Head of Business and Finance is line managed by a Delivery and Improvement Director and is professionally accountable to the regional Director of Finance