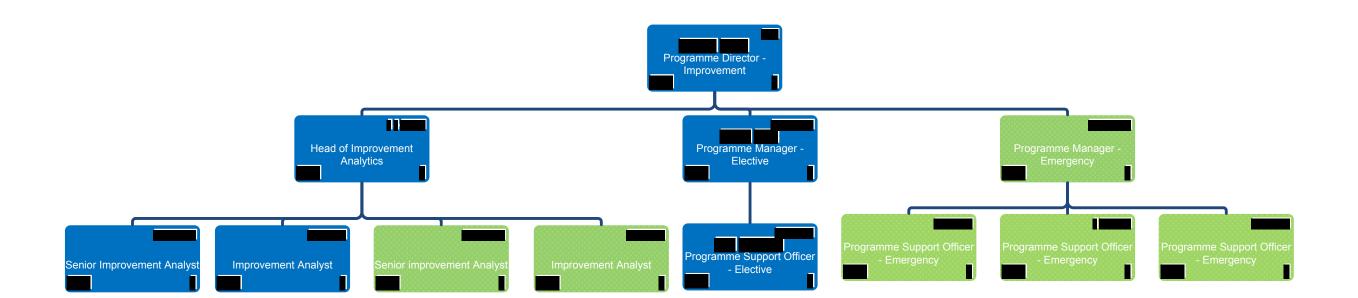

One Clinical Lead and support team to support each Delivery and Improvement team on the following:
- Quality
- Professional Standards

- Agency spend Infection control
- Workforce

1 The Support Officer posts are shown on this chart but line management responsibility is mapped on chart NTH\_