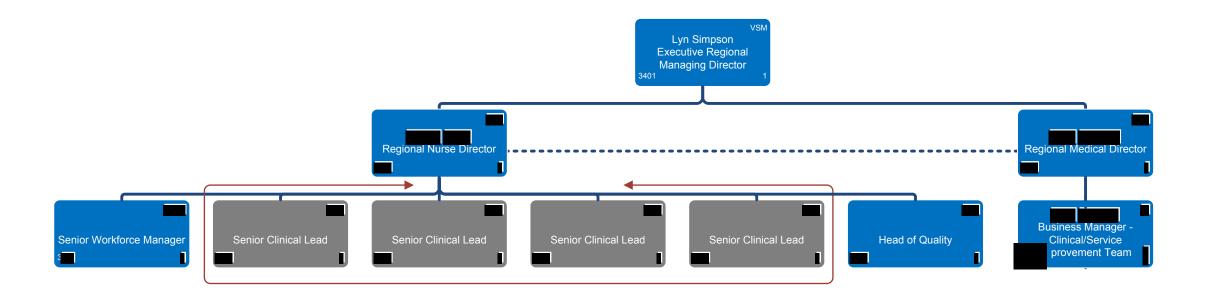

1) The full-time equivalent (FTE) value of executive director posts is counted in the relevant region or directorate.

The Regional Nursing Director is a joint post with NHS England

Each Senior Clinical Lead is line managed by a Delivery & Improvement Director and is professionally accountable to the Regional Nurse

One Clinical Lead and support team to support each Delivery and Improvement team on the following:
- Quality
- Professional Standards

- Agency spend Infection control
- Workforce

1 The Support Officer posts are shown on this chart but line management responsibility is mapped on chart NTH\_