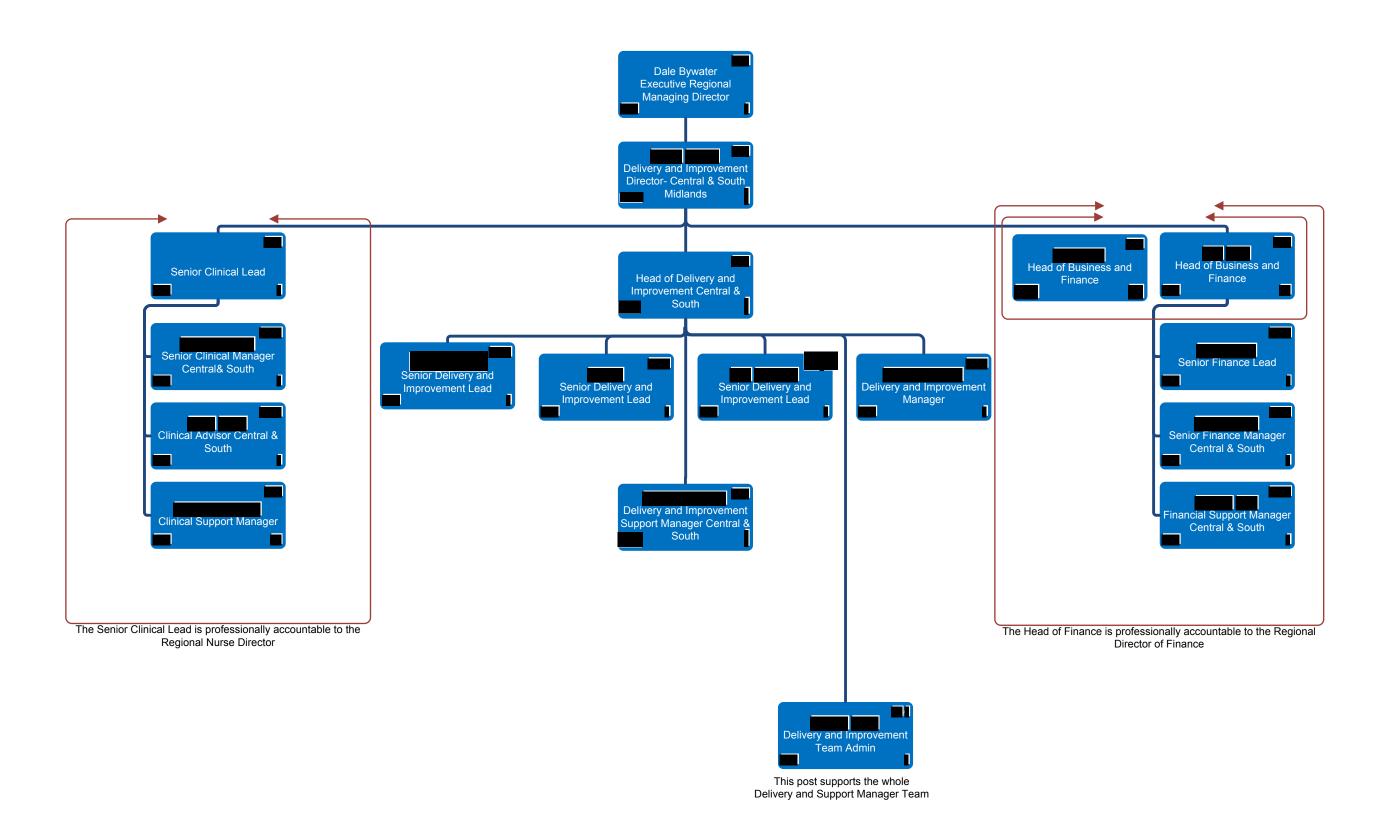

1) The full-time equivalent (FTE) value of executive director posts is counted in the relevant region or directorate.

The Regional Nursing Director is a joint post with NHS England

Each Senior Clinical Lead is line managed by a Delivery & Improvement Director and is professionally accountable to the Regional Nurse

Posts accountable to the Executive Regional Managing Director with professional lines of accountability to corporate team where appropriate

Each Head of Business and Finance is line managed by a Delivery and Improvement Director and is professionally accountable to the regional Director of Finance