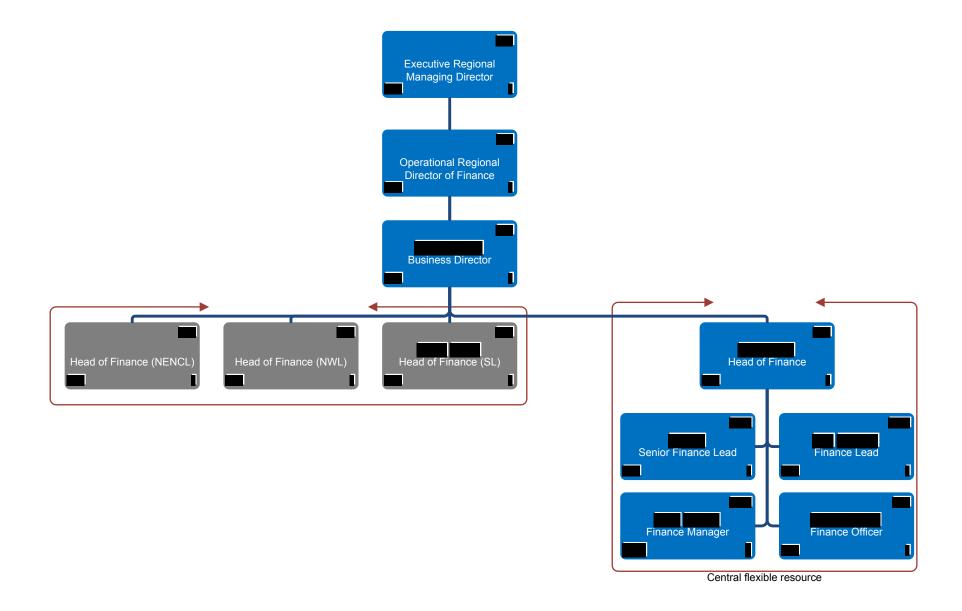

Posts accountable to the Executive Regional Managing Director with professional lines of accountability to corporate team where appropriate

Each Head of Business and Finance is line managed by a Delivery and Improvement Director and is professionally accountable to the regional Director of Finance

the regional Director of Finance