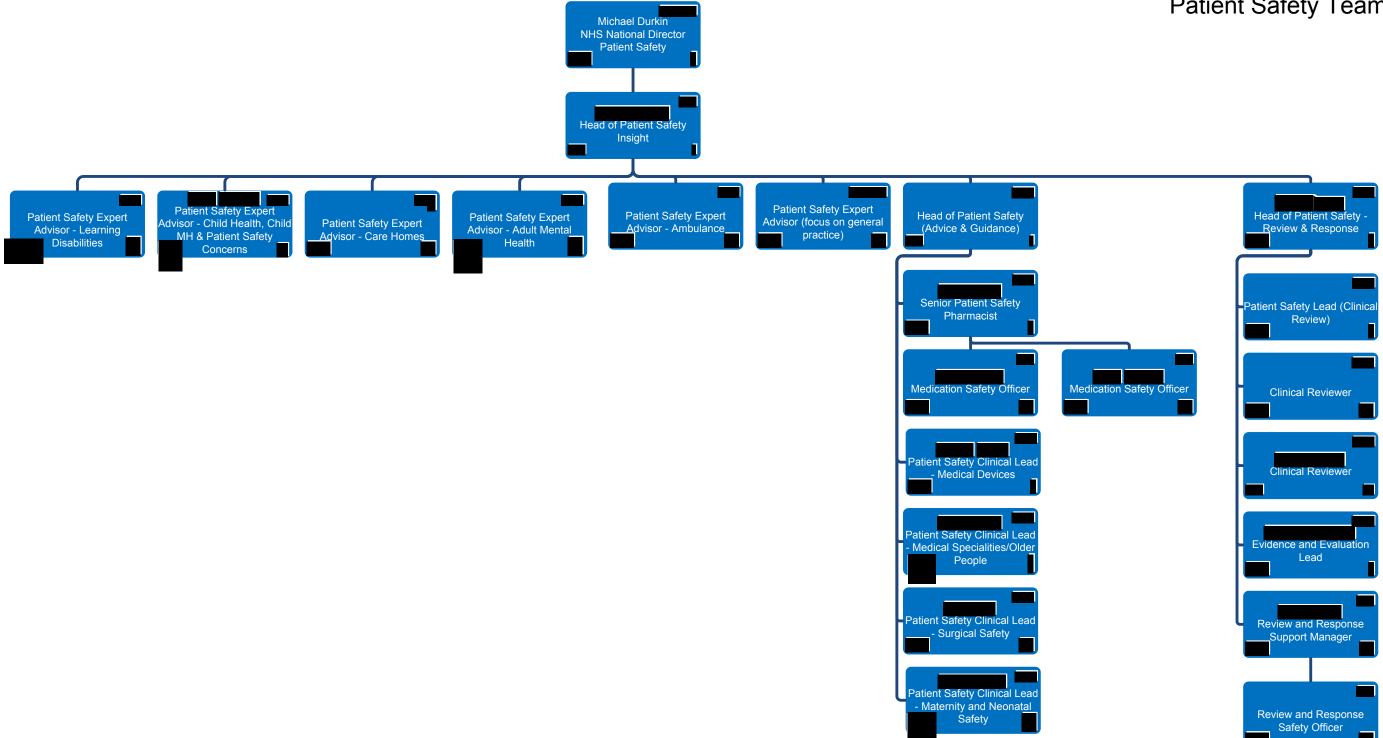

line management responsibility is mapped on chart NTH\_6





- 1 The post of Project Support Officer is shown on this chart but line management responsibility is mapped on chart NTH\_6
- 2 The post of Chief Operating Officer Team Admin Support Officer is shown on this chart but line management responsibility is mapped on chart NTH\_6





the regional Director of Finance





























































## Improvement Directorate Emergency Care Improvement



























REG\_4













































Resources Pricing (2 of 2)













Nursing Directorate
Professional Leadership Team
Maternity and Children's Team
Clinical Director - Allied Health Professionals
Clinical Director - Mental Health







































































## Corporate Affairs Directorate Human Resources Team





## Corporate Affairs Directorate Trust Resourcing Team NED Appointments Team