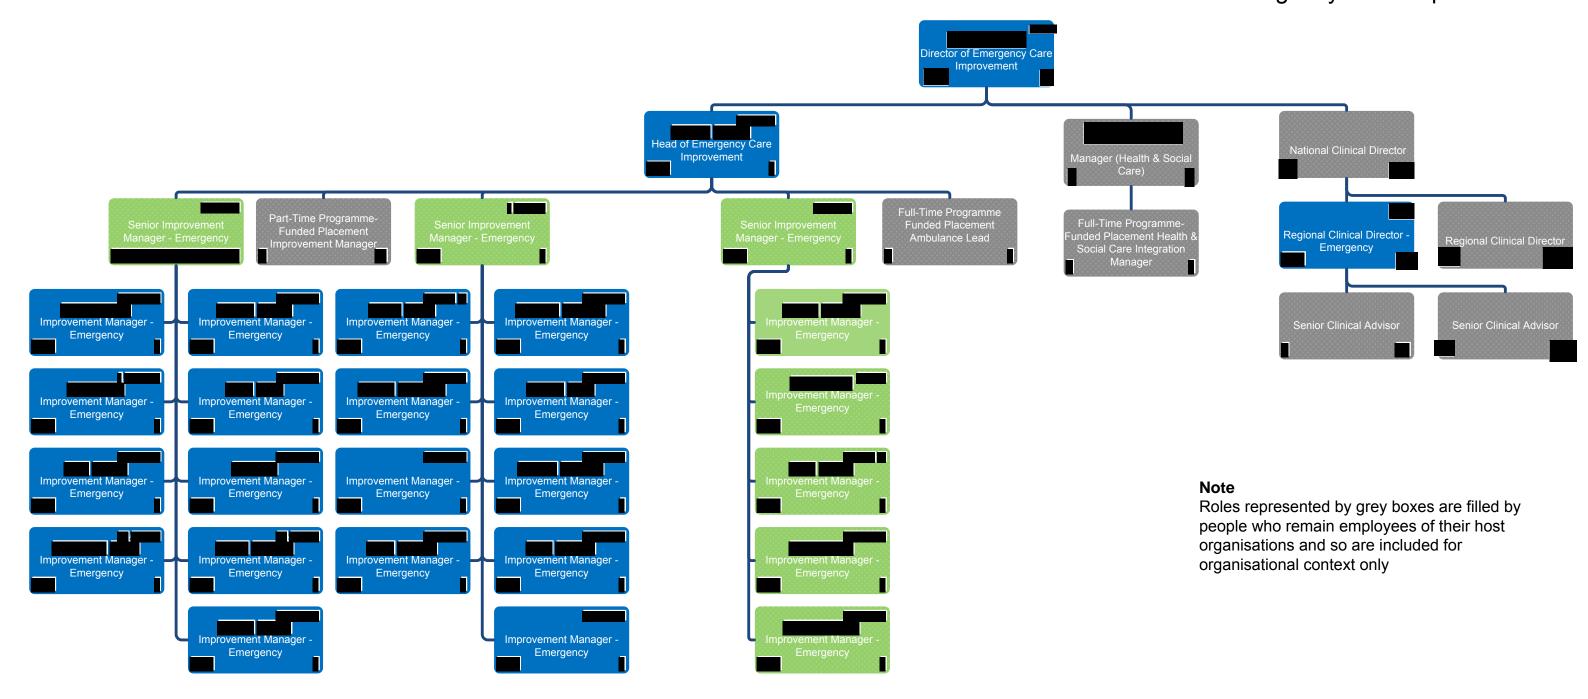

## Improvement Directorate Emergency Care Improvement

REG\_4

Resources Pricing (2 of 2)

Nursing Directorate
Professional Leadership Team
Maternity and Children's Team
Clinical Director - Allied Health Professionals
Clinical Director - Mental Health