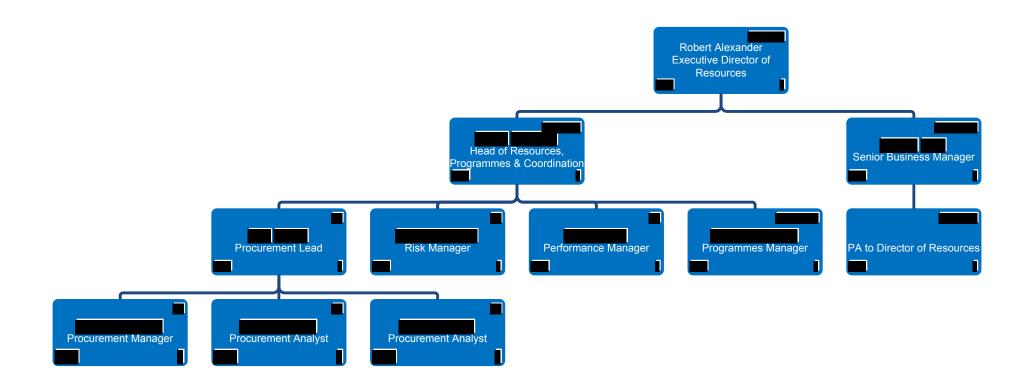

Posts accountable to the Executive Regional Managing Director with professional lines of accountability to corporate team where appropriate

Each Head of Business and Finance is line managed by a Delivery and Improvement Director and is professionally accountable to the regional Director of Finance

the regional Director of Finance