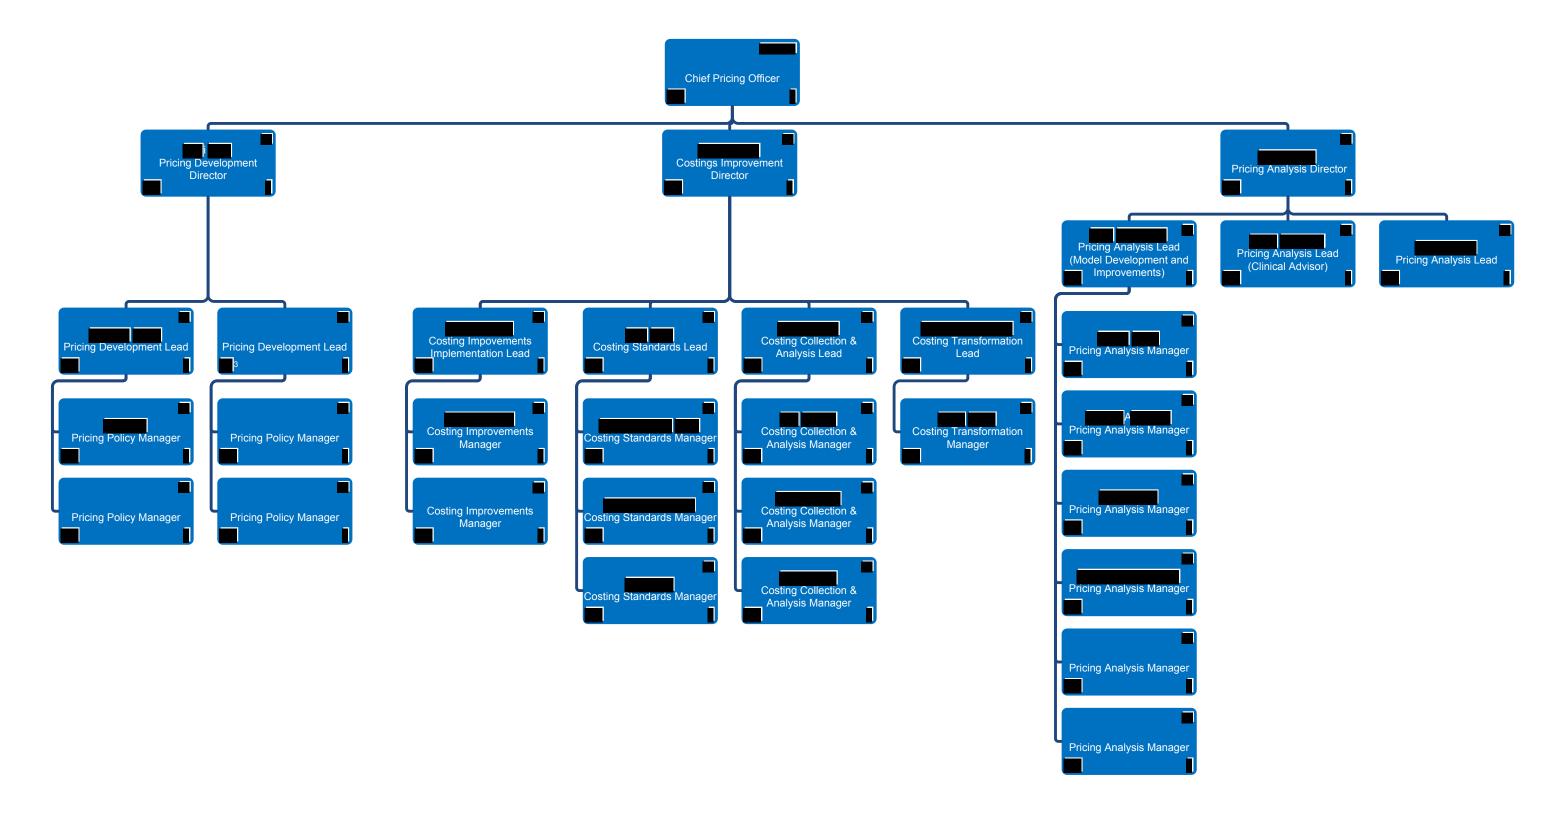

## Improvement Directorate Emergency Care Improvement

REG\_4

Resources Pricing (2 of 2)

Nursing Directorate
Professional Leadership Team
Maternity and Children's Team
Clinical Director - Allied Health Professionals
Clinical Director - Mental Health