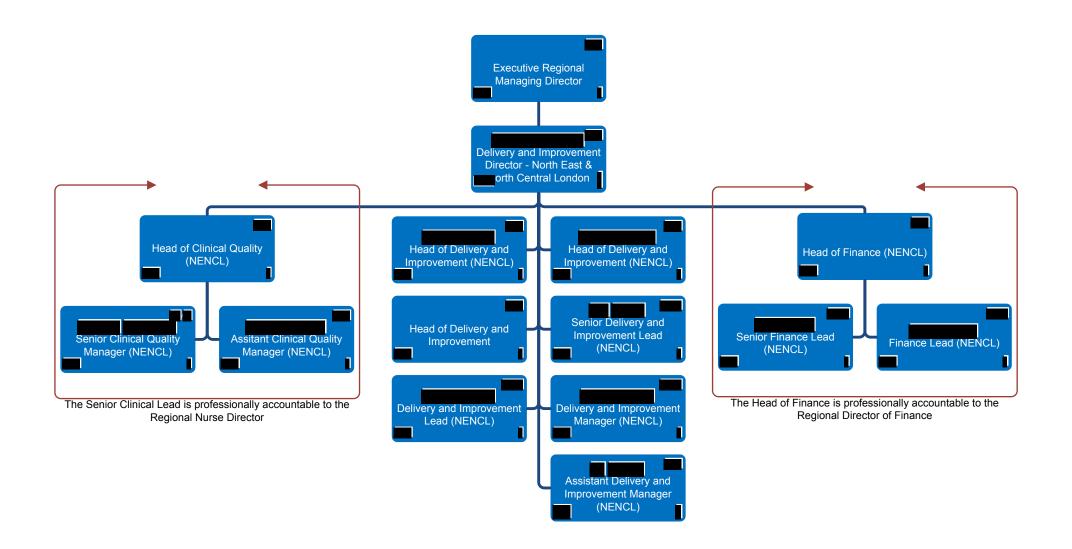

1) The full-time equivalent (FTE) value of executive director posts is counted in the relevant region or directorate.

The Regional Nursing Director is a joint post with NHS England

Each Senior Clinical Lead is line managed by a Delivery & Improvement Director and is professionally accountable to the Regional Nurse

Posts accountable to the Executive Regional Managing Director with professional lines of accountability to corporate team where appropriate

Each Head of Business and Finance is line managed by a Delivery and Improvement Director and is professionally accountable to the regional Director of Finance