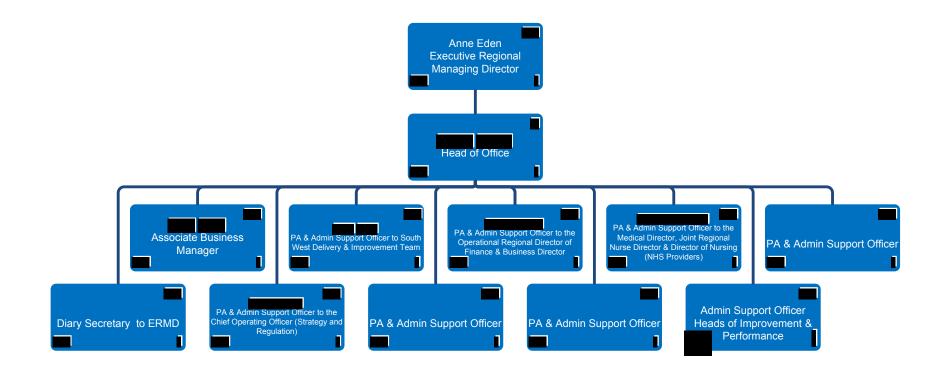

Posts accountable to the Executive Regional Managing Director with professional lines of accountability to corporate team where appropriate

Each Head of Business and Finance is line managed by a Delivery and Improvement Director and is professionally accountable to the regional Director of Finance