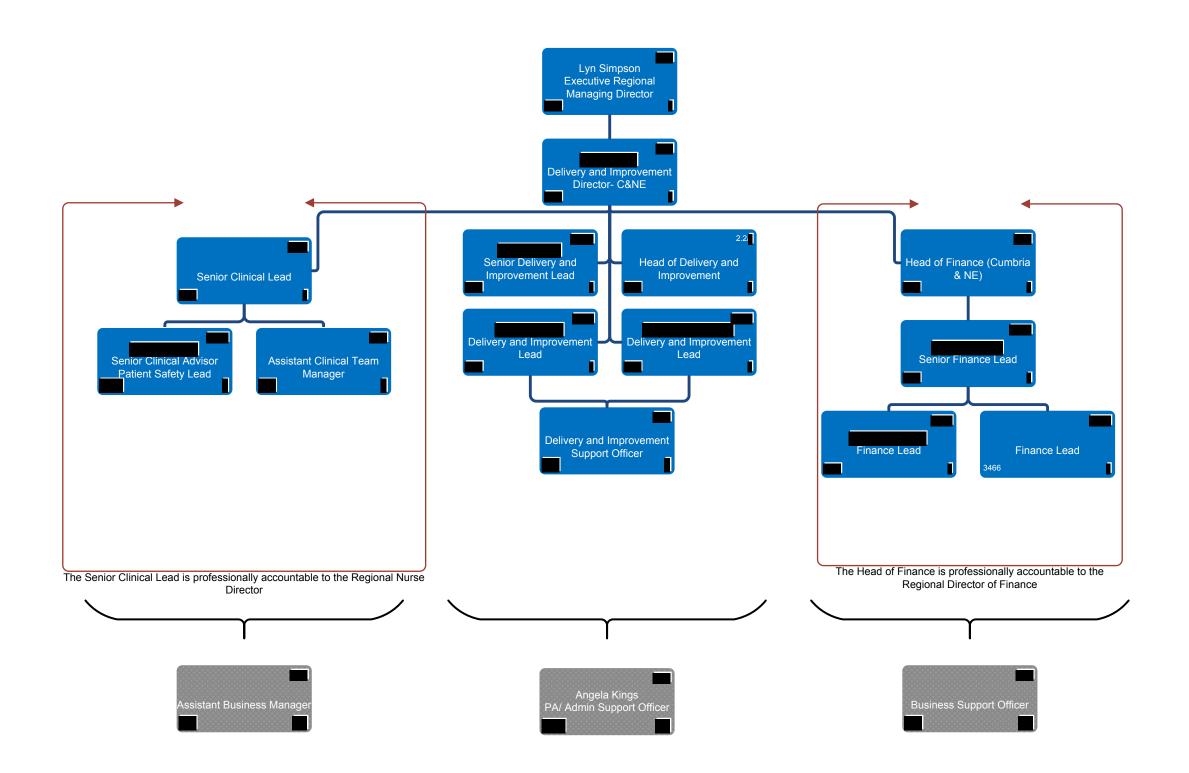

1) The full-time equivalent (FTE) value of executive director posts is counted in the relevant region or directorate.

The Regional Nursing Director is a joint post with NHS England

Each Senior Clinical Lead is line managed by a Delivery & Improvement Director and is professionally accountable to the Regional Nurse

Posts accountable to the Executive Regional Managing Director with professional lines of accountability to corporate team where appropriate

Each Head of Business and Finance is line managed by a Delivery and Improvement Director and is professionally accountable to the regional Director of Finance

One Clinical Lead and support team to support each Delivery and Improvement team on the following:
- Quality
- Professional Standards

- Agency spend Infection control
- Workforce

1 The Support Officer posts are shown on this chart but line management responsibility is mapped on chart NTH\_

1 The Support Officer posts are shown on this chart but line management responsibility is mapped on chart NTH\_6

- 1 The post of Project Support Officer is shown on this chart but line management responsibility is mapped on chart NTH\_6
- 2 The post of Chief Operating Officer Team Admin Support Officer is shown on this chart but line management responsibility is mapped on chart NTH\_6