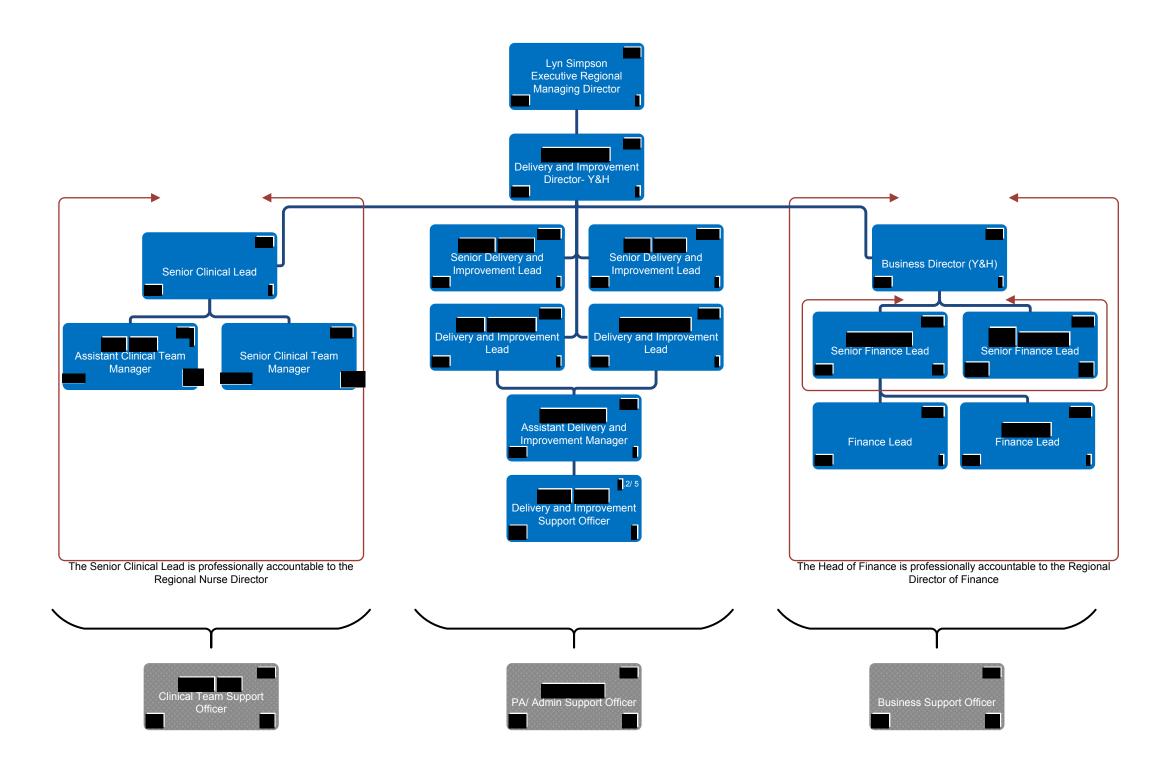

1) The full-time equivalent (FTE) value of executive director posts is counted in the relevant region or directorate.

The Regional Nursing Director is a joint post with NHS England

Each Senior Clinical Lead is line managed by a Delivery & Improvement Director and is professionally accountable to the Regional Nurse

Posts accountable to the Executive Regional Managing Director with professional lines of accountability to corporate team where appropriate

Each Head of Business and Finance is line managed by a Delivery and Improvement Director and is professionally accountable to the regional Director of Finance

One Clinical Lead and support team to support each Delivery and Improvement team on the following:
- Quality
- Professional Standards

- Agency spend Infection control
- Workforce

1 The Support Officer posts are shown on this chart but line management responsibility is mapped on chart NTH\_

## Notes

- 1 The Support Officer posts are shown on this chart but line management responsibility is mapped on chart NTH\_6
- 2 The Senior Clinical Team Manager is a shared post between Cumbria and North East and Yorkshire and Humber.