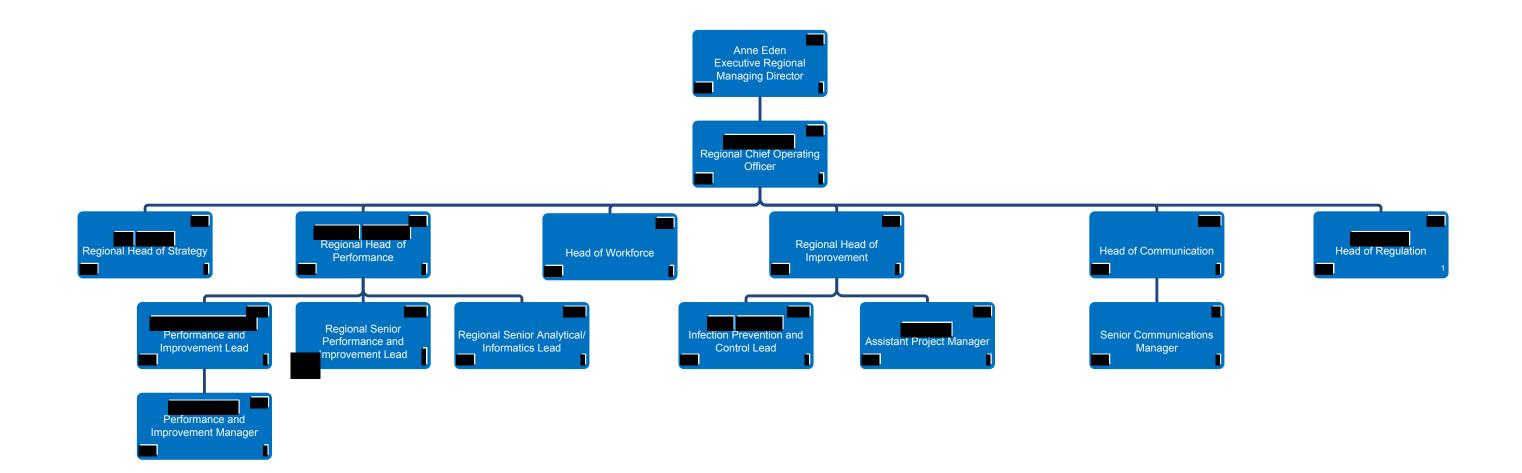

ber.

# North Region Delivery and Improvement Team: Greater Manchester & Lancashire DevoManc



## Notes

- 1 The Support Officer posts are shown on this chart but line management responsibility is mapped on chart NTH\_6
- 2 Senior Clinical Team Manager is a shared post between Cheshire & Mersey and Greater Manchester & Lancashire





1 The Support Officer posts are shown on this chart but line management responsibility is mapped on chart NTH\_6





- 1 The post of Project Support Officer is shown on this chart but line management responsibility is mapped on chart NTH\_6
- 2 The post of Chief Operating Officer Team Admin Support Officer is shown on this chart but line management responsibility is mapped on chart NTH\_6





the regional Director of Finance





























































## Improvement Directorate Emergency Care Improvement



























REG\_4













































Resources Pricing (2 of 2)













Nursing Directorate
Professional Leadership Team
Maternity and Children's Team
Clinical Director - Allied Health Professionals
Clinical Director - Mental Health







































































## Corporate Affairs Directorate Human Resources Team





## Corporate Affairs Directorate Trust Resourcing Team NED Appointments Team