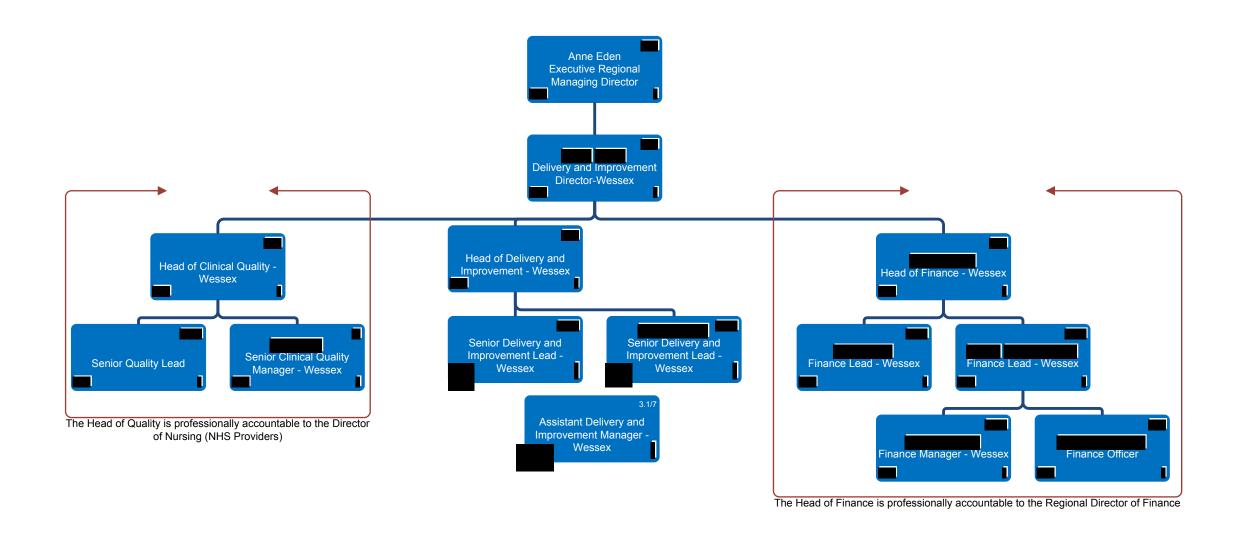

Posts accountable to the Executive Regional Managing Director with professional lines of accountability to corporate team where appropriate

Each Head of Business and Finance is line managed by a Delivery and Improvement Director and is professionally accountable to the regional Director of Finance