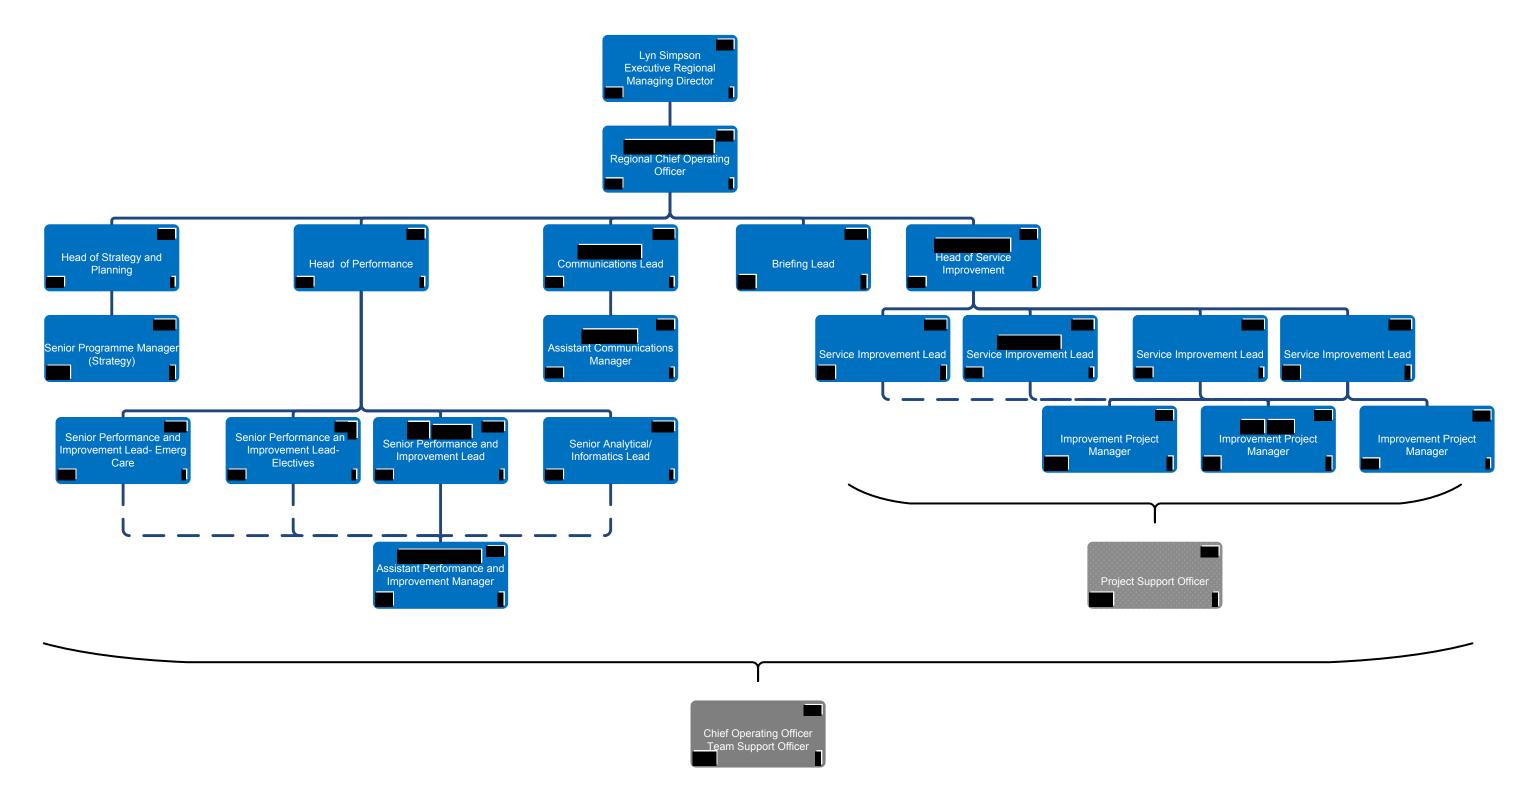

1 The Support Officer posts are shown on this chart but line management responsibility is mapped on chart NTH\_6

- 1 The post of Project Support Officer is shown on this chart but line management responsibility is mapped on chart NTH\_6
- 2 The post of Chief Operating Officer Team Admin Support Officer is shown on this chart but line management responsibility is mapped on chart NTH\_6