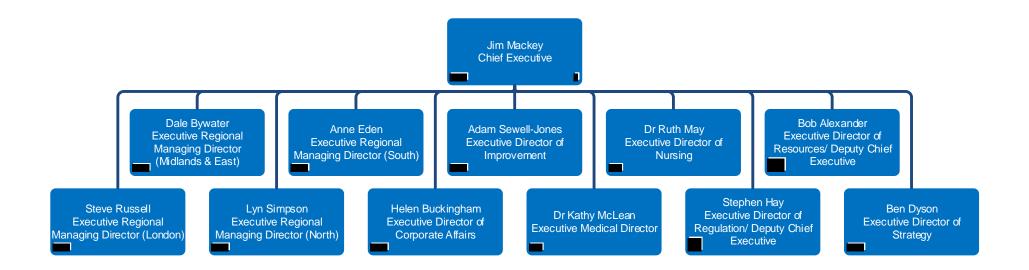

1) The full-time equivalent (FTE) value of executive director posts is counted in the relevant region or directorate.

The Regional Nursing Director is a joint post with NHS England

Each Senior Clinical Lead is line managed by a Delivery & Improvement Director and is professionally accountable to the Regional Nurse

Posts accountable to the Executive Regional Managing Director with professional lines of accountability to corporate team where appropriate

Each Head of Business and Finance is line managed by a Delivery and Improvement Director and is professionally accountable to the regional Director of Finance