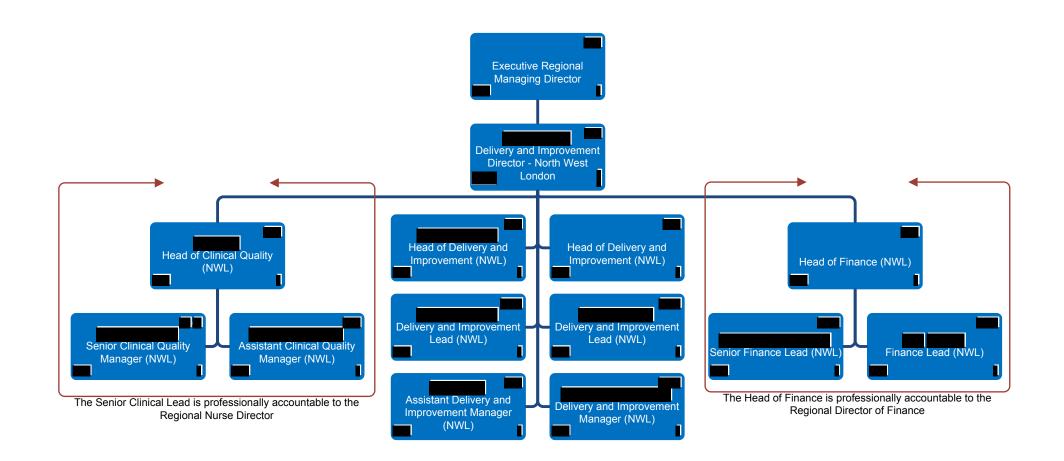

1) The full-time equivalent (FTE) value of executive director posts is counted in the relevant region or directorate.

The Regional Nursing Director is a joint post with NHS England

Each Senior Clinical Lead is line managed by a Delivery & Improvement Director and is professionally accountable to the Regional Nurse

Posts accountable to the Executive Regional Managing Director with professional lines of accountability to corporate team where appropriate

Each Head of Business and Finance is line managed by a Delivery and Improvement Director and is professionally accountable to the regional Director of Finance