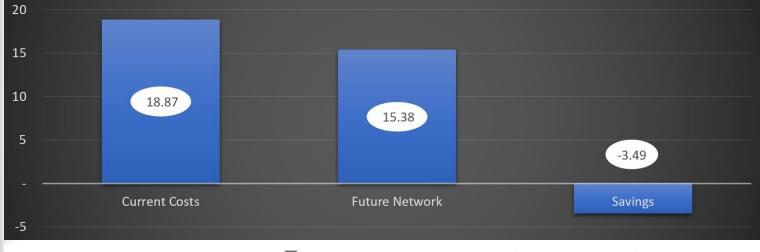

| TrustName                              | Cost of Current Ops | Cost of Hub Future ▼ | Cost of Referrals to Hub | Cost of Spoke Labs | Cost of Consolidated Service | Consolidation Saving |
|----------------------------------------|---------------------|----------------------|--------------------------|--------------------|------------------------------|----------------------|
| THE WHITTINGTON HOSPITAL NHS TRUST     | 6,387,000.00        |                      | 4,171,185.68             | 1,507,938.17       | 5,679,123.85                 | 707,876.15           |
| WEST HERTFORDSHIRE HOSPITALS NHS TRUST | 12,481,622.00       |                      | 7,444,274.06             | 2,254,625.04       | 9,698,899.10                 | 2,782,722.90         |
| Total                                  | 18,868,622.00       |                      | 11,615,459.74            | 3,762,563.21       | 15,378,022.95                | 3,490,599.05         |