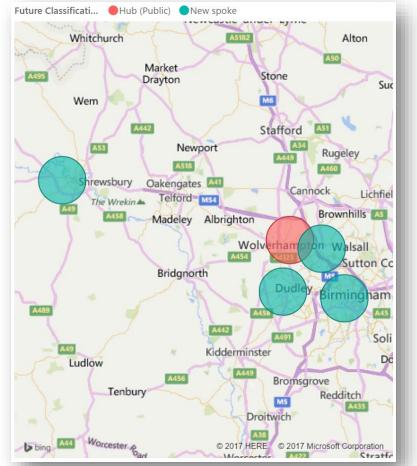

| TrustName                                        | TrustCode | Status       |
|--------------------------------------------------|-----------|--------------|
| SANDWELL AND WEST BIRMINGHAM HOSPITALS NHS TRUST | RXK       | New spoke    |
| SHREWSBURY AND TELFORD HOSPITAL NHS TRUST        | RXW       | New spoke    |
| THE DUDLEY GROUP NHS FOUNDATION TRUST            | RNA       | New spoke    |
| THE ROYAL WOLVERHAMPTON NHS TRUST                | RL4       | Hub (Public) |
| WALSALL HEALTHCARE NHS TRUST                     | RBK       | New spoke    |

| TrustName                                        | Future Cla   | Sites 24/7 | Total Cost     | Total FTE | Total Tests   |
|--------------------------------------------------|--------------|------------|----------------|-----------|---------------|
| WALSALL HEALTHCARE NHS TRUST                     | New spoke    | 1.00       | £9,122,269.00  | 109       | 19,216,541.00 |
| THE ROYAL WOLVERHAMPTON NHS TRUST                | Hub (Public) | 1.00       | £17,567,000.00 | 204       | 6,943,392.00  |
| THE DUDLEY GROUP NHS FOUNDATION TRUST            | New spoke    | 1.00       | £12,897,362.44 | 193       | 5,055,855.00  |
| SHREWSBURY AND TELFORD HOSPITAL NHS TRUST        | New spoke    | 3.00       | £12,564,885.25 | 172       | 7,891,006.00  |
| SANDWELL AND WEST BIRMINGHAM HOSPITALS NHS TRUST | New spoke    | 2.00       | £16,776,717.43 | 260       | 21,533,582.00 |
| Total                                            |              | 8.00       | £68,928,234.12 | 938       | 60,640,376.00 |

| TrustName                                        | Cost of Current Ops | Cost of Hub Future | Cost of Referrals to Hub | Cost of Spoke Labs | Cost of Consolidated Service | Consolidation Saving |
|--------------------------------------------------|---------------------|--------------------|--------------------------|--------------------|------------------------------|----------------------|
| THE ROYAL WOLVERHAMPTON NHS TRUST                | 10,366,000.00       | 9,298,413.00       |                          |                    | 9,298,413.00                 | 1,067,587.00         |
| SANDWELL AND WEST BIRMINGHAM HOSPITALS NHS TRUST | 12,127,027.86       |                    | 7,120,152.78             | 3,119,299.72       | 10,239,452.50                | 1,887,575.37         |
| SHREWSBURY AND TELFORD HOSPITAL NHS TRUST        | 9,205,281.00        |                    | 5,603,716.77             | 3,781,305.65       | 9,385,022.41                 | -179,741.41          |
| THE DUDLEY GROUP NHS FOUNDATION TRUST            | 8,280,953.01        |                    | 4,601,683.57             | 1,995,898.70       | 6,597,582.27                 | 1,683,370.74         |
| WALSALL HEALTHCARE NHS TRUST                     | 5,385,185.00        |                    | 3,099,988.78             | 1,567,762.40       | 4,667,751.18                 | 717,433.82           |
| Total                                            | 45,364,446.87       | 9,298,413.00       | 20,425,541.89            | 10,464,266.47      | 40,188,221.36                | 5,176,225.51         |