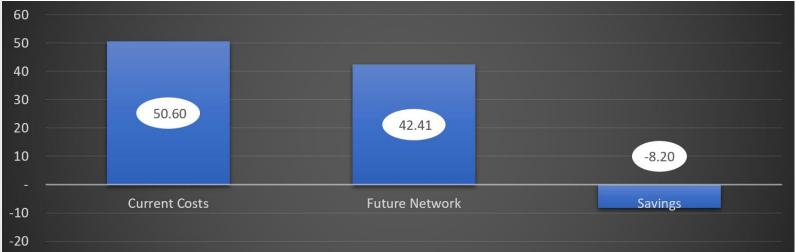

| TrustName                                         | Cost of Current Ops | Cost of Hub Future | Cost of Referrals to Hub | Cost of Spoke Labs | Cost of Consolidated Service | Consolidation Saving |
|---------------------------------------------------|---------------------|--------------------|--------------------------|--------------------|------------------------------|----------------------|
| NORTH BRISTOL NHS TRUST                           | 21,519,019.00       | 18,454,610.00      |                          |                    | 18,454,610.00                | 3,064,409.00         |
| GLOUCESTERSHIRE HOSPITALS NHS FOUNDATION TRUST    | 13,987,498.00       |                    | 8,747,038.75             | 1,723,707.30       | 10,470,746.04                | 3,516,751.96         |
| ROYAL UNITED HOSPITALS BATH NHS FOUNDATION TRUST  | 6,467,754.00        |                    | 2,803,270.58             | 2,588,476.80       | 5,391,747.38                 | 1,076,006.62         |
| UNIVERSITY HOSPITALS BRISTOL NHS FOUNDATION TRUST | 6,271,027.62        |                    | 2,852,953.48             | 2,367,054.08       | 5,220,007.57                 | 1,051,020.06         |
| WESTON AREA HEALTH NHS TRUST                      | 2,359,581.00        |                    | 2,093,225.66             | 776,132.11         | 2,869,357.77                 | -509,776.77          |
| Total                                             | 50,604,879.62       | 18,454,610.00      | 16,496,488.46            | 7,455,370.29       | 42,406,468.75                | 8,198,410.87         |