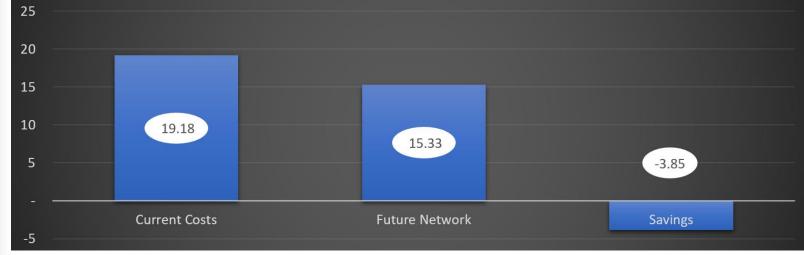

| TrustName                        | Cost of Current Ops | Cost of Hub Future | Cost of Referrals to Hub | Cost of Spoke Labs | Cost of Consolidated Service | Consolidation Saving |
|----------------------------------|---------------------|--------------------|--------------------------|--------------------|------------------------------|----------------------|
| LEWISHAM AND GREENWICH NHS TRUST | 19,179,000.00       |                    | 11,871,086.02            | 3,460,824.47       | 15,331,910.49                | 3,847,089.51         |
| Total                            | 19,179,000.00       |                    | 11,871,086.02            | 3,460,824.47       | 15,331,910.49                | 3,847,089.51         |