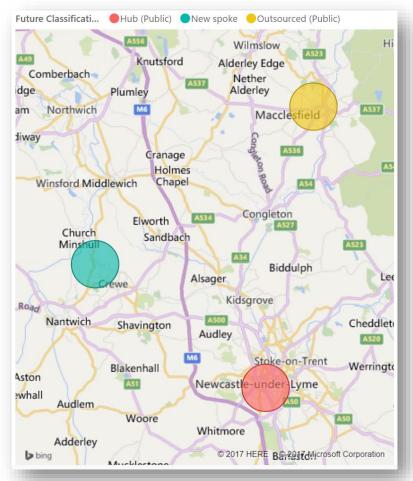

## North Mid 3

| TrustName                                      | TrustCode | Status              |
|------------------------------------------------|-----------|---------------------|
| EAST CHESHIRE NHS TRUST                        | RJN       | Outsourced (Public) |
| MID CHESHIRE HOSPITALS NHS FOUNDATION TRUST    | RBT       | New spoke           |
| UNIVERSITY HOSPITALS OF NORTH MIDLANDS NHS TRU | RJE       | Hub (Public)        |

| TrustName ▼                                    | Future Cla   | Sites 24/7 | Total Cost     | Total FTE | Total Tests   |
|------------------------------------------------|--------------|------------|----------------|-----------|---------------|
| UNIVERSITY HOSPITALS OF NORTH MIDLANDS NHS TRU | Hub (Public) | 1.00       | £28,328,000.00 | 430       | 12,610,462.00 |
| MID CHESHIRE HOSPITALS NHS FOUNDATION TRUST    | New spoke    | 2.00       | £15,036,000.00 | 203       | 7,708,548.00  |
| Total                                          |              | 3.00       | £43,364,000.00 | 633       | 20,319,010.00 |