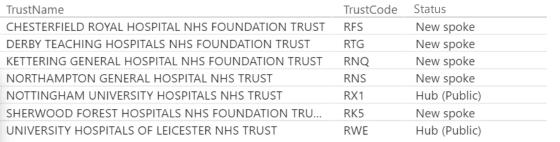

| TrustName                                        | Future Cla   | Sites 24/7 | Total Cost      | Total FTE | Total Tests   |
|--------------------------------------------------|--------------|------------|-----------------|-----------|---------------|
| UNIVERSITY HOSPITALS OF LEICESTER NHS TRUST      | Hub (Public) | 1.00       | £40,045,474.49  | 505       | 14,945,366.00 |
| SHERWOOD FOREST HOSPITALS NHS FOUNDATION TRU     | New spoke    | 1.00       | £10,287,930.00  | 126       | 5,896,695.00  |
| NOTTINGHAM UNIVERSITY HOSPITALS NHS TRUST        | Hub (Public) | 2.00       | £38,245,523.97  | 466       | 13,255,117.00 |
| NORTHAMPTON GENERAL HOSPITAL NHS TRUST           | New spoke    | 1.00       | £12,990,829.59  | 164       | 6,198,412.00  |
| KETTERING GENERAL HOSPITAL NHS FOUNDATION TRUST  | New spoke    | 1.00       | £10,283,000.00  | 131       | 7,675,391.00  |
| DERBY TEACHING HOSPITALS NHS FOUNDATION TRUST    | New spoke    |            | £20,117,000.00  | 293       | 10,198,267.00 |
| CHESTERFIELD ROYAL HOSPITAL NHS FOUNDATION TRUST | New spoke    | 1.00       | £9,525,700.00   | 116       | 4,786,090.00  |
| Total                                            |              | 7.00       | £141,495,458.06 | 1801      | 62,955,338.00 |