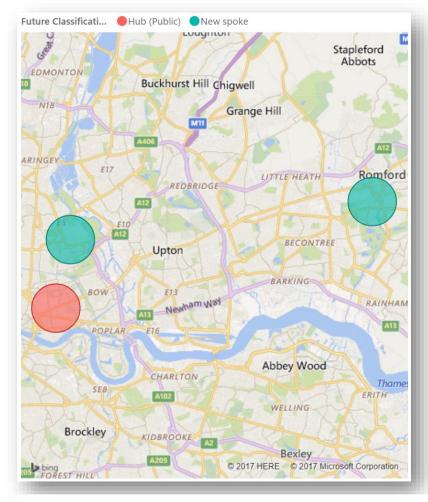

| TrustName                                                      | TrustCode | Status       |
|----------------------------------------------------------------|-----------|--------------|
| BARKING, HAVERING AND REDBRIDGE UNIVERSITY HOSPITALS NHS TRUST | RF4       | New spoke    |
| BARTS HEALTH NHS TRUST                                         | R1H       | Hub (Public) |
| HOMERTON UNIVERSITY HOSPITAL NHS FOUNDATION TRUST              | RQX       | New spoke    |

| TrustName ▼                                                    | Future Cla   | Sites 24/7 | Total Cost     | Total FTE | Total Tests   |
|----------------------------------------------------------------|--------------|------------|----------------|-----------|---------------|
| HOMERTON UNIVERSITY HOSPITAL NHS FOUNDATION TRUST              | New spoke    | 1.00       | £14,143,000.00 | 111       | 11,690,431.00 |
| BARTS HEALTH NHS TRUST                                         | Hub (Public) | 4.00       | £52,280,167.00 | 542       | 20,997,800.00 |
| BARKING, HAVERING AND REDBRIDGE UNIVERSITY HOSPITALS NHS TRUST | New spoke    | 2.00       | £20,451,260.00 | 218       | 27,700,226.00 |
| Total                                                          |              | 7.00       | £86,874,427.00 | 872       | 60,388,457.00 |