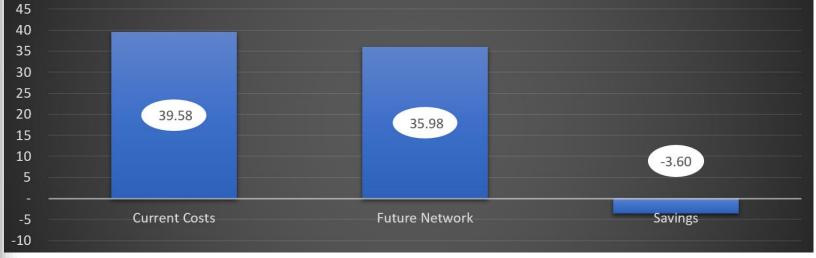

Hub (Public)

| TrustName                                                             | Future Cla   | Sites 24/7 | Total Cost     | Total FTE | Total Tests   |
|-----------------------------------------------------------------------|--------------|------------|----------------|-----------|---------------|
| UNIVERSITY HOSPITAL SOUTHAMPTON NHS FOUNDATION TRUST                  | Hub (Public) | 1.00       | £25,965,000.00 | 282       | 17,038,139.20 |
| THE ROYAL BOURNEMOUTH AND CHRISTCHURCH HOSPITALS NHS FOUNDATION TRUST | New spoke    | 1.00       | £11,771,126.88 | 146       | 1,146,216.00  |
| SALISBURY NHS FOUNDATION TRUST                                        | New spoke    | 1.00       | £13,578,000.00 | 145       | 4,211,509.00  |
| PORTSMOUTH HOSPITALS NHS TRUST                                        | New spoke    | 1.00       | £16,235,000.00 | 296       | 11,407,328.00 |
| POOLE HOSPITAL NHS FOUNDATION TRUST                                   | New spoke    | 2.00       | £11,801,000.00 | 136       | 10,629,302.00 |
| ISLE OF WIGHT NHS TRUST                                               | New spoke    | 1.00       | £9,353,000.00  | 94        | 4,678,042.00  |
| DORSET COUNTY HOSPITAL NHS FOUNDATION TRUST                           | New spoke    | 1.00       | £7,849,937.00  | 108       | 3,114,716.00  |
| Total                                                                 |              | 8.00       | £96,553,063.88 | 1207      | 52,225,252.20 |

| TrustName                                                             | Cost of Current Ops | Cost of Hub Future | Cost of Referrals to Hub | Cost of Spoke Labs | Cost of Consolidated Service | Consolidation Saving |
|-----------------------------------------------------------------------|---------------------|--------------------|--------------------------|--------------------|------------------------------|----------------------|
| UNIVERSITY HOSPITAL SOUTHAMPTON NHS FOUNDATION TRUST                  | 12,162,000.00       | 12,159,202.00      |                          |                    | 12,159,202.00                | 2,798.00             |
| DORSET COUNTY HOSPITAL NHS FOUNDATION TRUST                           | 4,894,097.00        |                    | 3,221,779.11             | 1,284,347.72       | 4,506,126.83                 | 387,970.17           |
| ISLE OF WIGHT NHS TRUST                                               | 4,396,000.00        |                    | 2,445,293.02             | 1,453,204.51       | 3,898,497.53                 | 497,502.47           |
| POOLE HOSPITAL NHS FOUNDATION TRUST                                   | 7,470,000.00        |                    | 4,284,259.66             | 2,818,870.50       | 7,103,130.16                 | 366,869.84           |
| PORTSMOUTH HOSPITALS NHS TRUST                                        | 12,018,000.00       |                    | 7,560,603.69             | 2,061,352.81       | 9,621,956.49                 | 2,396,043.51         |
| SALISBURY NHS FOUNDATION TRUST                                        | 8,411,000.00        |                    | 3,170,598.75             | 1,458,500.86       | 4,629,099.62                 | 3,781,900.38         |
| THE ROYAL BOURNEMOUTH AND CHRISTCHURCH HOSPITALS NHS FOUNDATION TRUST | 6,163,896.26        |                    | 3,959,073.52             | 1,429,758.30       | 5,388,831.81                 | 775,064.45           |
| Total                                                                 | 55,514,993.26       | 12,159,202.00      | 24,641,607.75            | 10,506,034.69      | 47,306,844.44                | 8,208,148.82         |