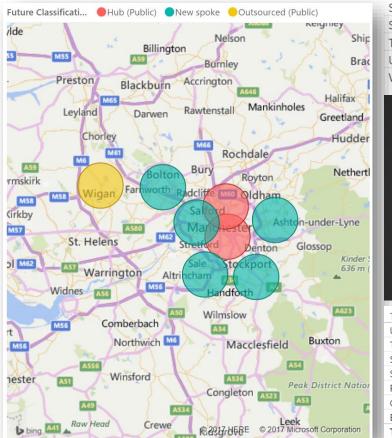

| TrustName                                                    | TrustCode | Status              |
|--------------------------------------------------------------|-----------|---------------------|
| BOLTON NHS FOUNDATION TRUST                                  | RMC       | New spoke           |
| CENTRAL MANCHESTER UNIVERSITY HOSPITALS NHS FOUNDATION TRUST | RW3       | Hub (Public)        |
| PENNINE ACUTE HOSPITALS NHS TRUST                            | RW6       | Hub (Public)        |
| SALFORD ROYAL NHS FOUNDATION TRUST                           | RM3       | New spoke           |
| STOCKPORT NHS FOUNDATION TRUST                               | RWJ       | New spoke           |
| TAMESIDE HOSPITAL NHS FOUNDATION TRUST                       | RMP       | New spoke           |
| UNIVERSITY HOSPITAL OF SOUTH MANCHESTER NHS FOUNDATION TRUST | RM2       | New spoke           |
| WRIGHTINGTON, WIGAN AND LEIGH NHS FOUNDATION TRUST           | RRF       | Outsourced (Public) |