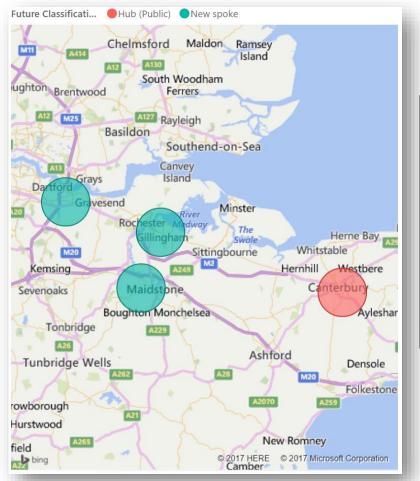

| TrustName                                           | Cost of Current Ops | Cost of Hub Future | Cost of Referrals to Hub | Cost of Spoke Labs | Cost of Consolidated Service | Consolidation Saving |
|-----------------------------------------------------|---------------------|--------------------|--------------------------|--------------------|------------------------------|----------------------|
| EAST KENT HOSPITALS UNIVERSITY NHS FOUNDATION TRUST | 16,485,000.00       | 14,886,251.00      |                          |                    | 14,886,251.00                | 1,598,749.00         |
| DARTFORD AND GRAVESHAM NHS TRUST                    | 5,114,000.00        |                    | 2,701,309.36             | 1,129,684.22       | 3,830,993.57                 | 1,283,006.43         |
| MAIDSTONE AND TUNBRIDGE WELLS NHS TRUST             | 13,328,600.00       |                    | 8,690,212.08             | 2,865,479.86       | 11,555,691.93                | 1,772,908.07         |
| MEDWAY NHS FOUNDATION TRUST                         | 5,703,293.96        |                    | 3,098,803.93             | 1,564,631.56       | 4,663,435.49                 | 1,039,858.47         |
| Total                                               | 40,630,893.96       | 14,886,251.00      | 14,490,325.36            | 5,559,795.64       | 34,936,372.00                | 5,694,521.96         |