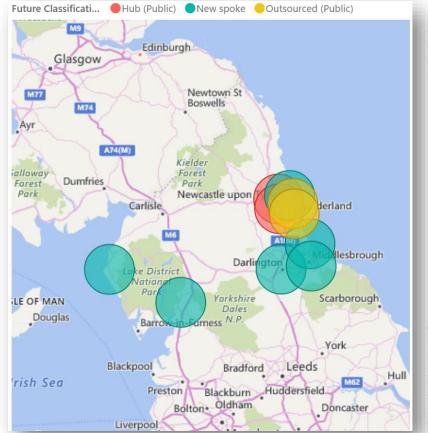

| TrustName                                                | TrustCode | Status              |
|----------------------------------------------------------|-----------|---------------------|
| CITY HOSPITALS SUNDERLAND NHS FOUNDATION TRUST           | RLN       | Outsourced (Public) |
| COUNTY DURHAM AND DARLINGTON NHS FOUNDATION TRUST        | RXP       | New spoke           |
| GATESHEAD HEALTH NHS FOUNDATION TRUST                    | RR7       | Hub (Public)        |
| NORTH CUMBRIA UNIVERSITY HOSPITALS NHS TRUST             | RNL       | New spoke           |
| NORTH TEES AND HARTLEPOOL NHS FOUNDATION TRUST           | RVW       | New spoke           |
| NORTHUMBRIA HEALTHCARE NHS FOUNDATION TRUST              | RTF       | New spoke           |
| SOUTH TEES HOSPITALS NHS FOUNDATION TRUST                | RTR       | New spoke           |
| SOUTH TYNESIDE NHS FOUNDATION TRUST                      | RE9       | Outsourced (Public) |
| THE NEWCASTLE UPON TYNE HOSPITALS NHS FOUNDATION TRUST   | RTD       | Hub (Public)        |
| UNIVERSITY HOSPITALS OF MORECAMBE BAY NHS FOUNDATION TRU | RTX       | New spoke           |