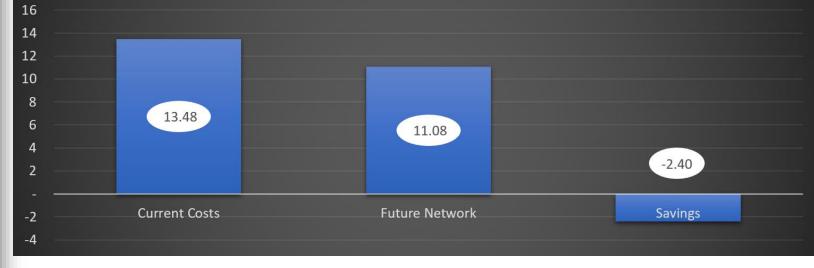

| TrustName                             | Cost of Current Ops | Cost of Hub Future ▼ | Cost of Referrals to Hub | Cost of Spoke Labs | Cost of Consolidated Service | Consolidation Saving |
|---------------------------------------|---------------------|----------------------|--------------------------|--------------------|------------------------------|----------------------|
| IMPERIAL COLLEGE HEALTHCARE NHS TRUST | 44,714,000.00       | 42,305,770.00        |                          |                    | 42,305,770.00                | 2,408,230.00         |
| Total                                 | 44,714,000.00       | 42,305,770.00        |                          |                    | 42,305,770.00                | 2,408,230.00         |