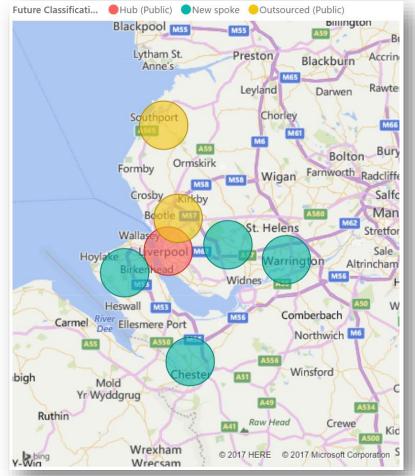

| TrustName                                                   | TrustCode | Status              |
|-------------------------------------------------------------|-----------|---------------------|
| AINTREE UNIVERSITY HOSPITAL NHS FOUNDATION TRUST            | REM       | Outsourced (Public) |
| COUNTESS OF CHESTER HOSPITAL NHS FOUNDATION TRUST           | RJR       | New spoke           |
| ROYAL LIVERPOOL AND BROADGREEN UNIVERSITY HOSPITALS NHS TRU | RQ6       | Hub (Public)        |
| SOUTHPORT AND ORMSKIRK HOSPITAL NHS TRUST                   | RVY       | Outsourced (Public) |
| ST HELENS AND KNOWSLEY HOSPITAL SERVICES NHS TRUST          | RBN       | New spoke           |
| WARRINGTON AND HALTON HOSPITALS NHS FOUNDATION TRUST        | RWW       | New spoke           |
| WIRRAL UNIVERSITY TEACHING HOSPITAL NHS FOUNDATION TRUST    | RBL       | New spoke           |

| TrustName                                                  | • | Future Cla   | Sites 24/7 | Total Cost      | Total FTE | Total Tests   |
|------------------------------------------------------------|---|--------------|------------|-----------------|-----------|---------------|
| WIRRAL UNIVERSITY TEACHING HOSPITAL NHS FOUNDATION TRUST   |   | New spoke    | 1.00       | £14,038,000.00  | 162       | 16,283,587.00 |
| WARRINGTON AND HALTON HOSPITALS NHS FOUNDATION TRUST       |   | New spoke    | 1.00       | £12,006,000.00  | 107       | 5,352,608.00  |
| ST HELENS AND KNOWSLEY HOSPITAL SERVICES NHS TRUST         |   | New spoke    | 2.00       | £22,490,183.90  | 289       | 9,824,154.00  |
| ROYAL LIVERPOOL AND BROADGREEN UNIVERSITY HOSPITALS NHS TR | U | Hub (Public) | 3.00       | £44,656,935.00  | 508       | 16,845,116.00 |
| COUNTESS OF CHESTER HOSPITAL NHS FOUNDATION TRUST          |   | New spoke    | 1.00       | £8,446,800.00   | 95        | 4,687,999.00  |
| Total                                                      |   |              | 8.00       | £101,637,918.90 | 1160      | 52,993,464.00 |