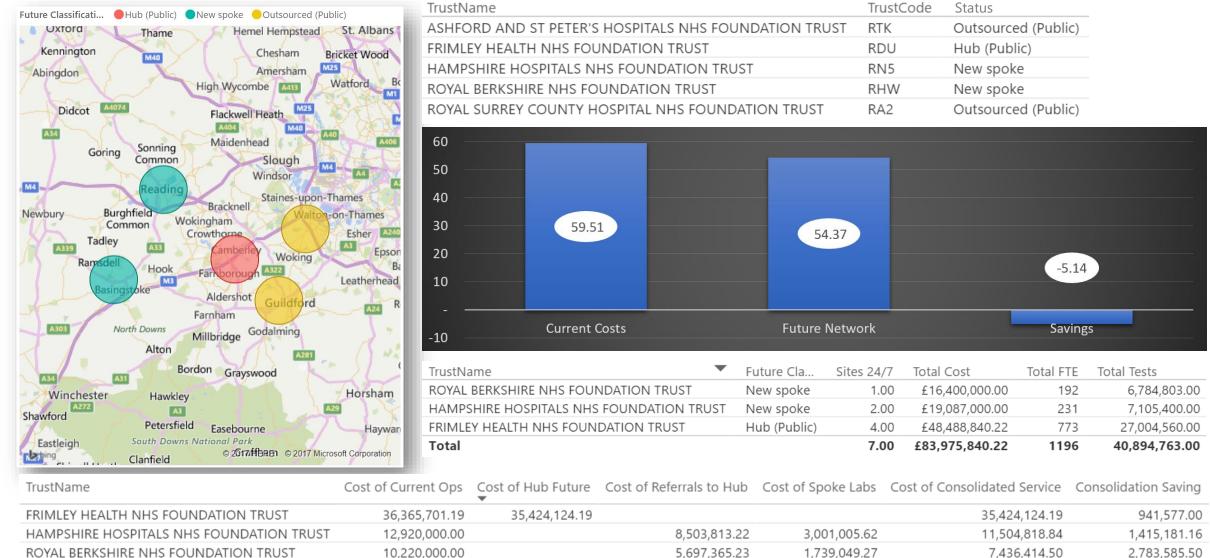

Summer 2017: NHS Improvement proposed pathology networks

**Total** 

54,365,357.53

5,140,343.66

14,201,178.44

4,740,054.90

35,424,124.19

59,505,701.19