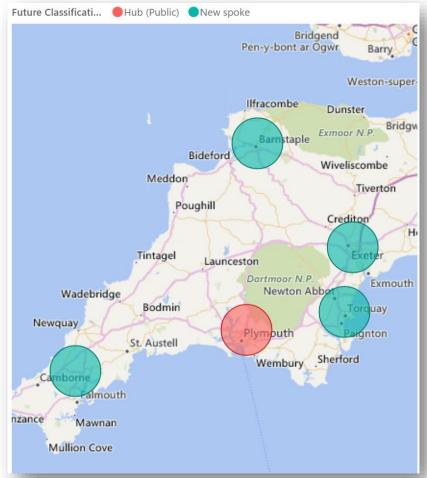

| TrustName                                   | TrustCode | Status       | <b>Improvement</b> |
|---------------------------------------------|-----------|--------------|--------------------|
| PLYMOUTH HOSPITALS NHS TRUST                | RK9       | Hub (Public) |                    |
| ROYAL DEVON AND EXETER NHS FOUNDATION TRUST | RH8       | New spoke    |                    |
| ROYAL CORNWALL HOSPITALS NHS TRUST          | REF       | New spoke    |                    |
| NORTHERN DEVON HEALTHCARE NHS TRUST         | RBZ       | New spoke    |                    |
| TORBAY AND SOUTH DEVON NHS FOUNDATION TRUST | RA9       | New spoke    |                    |

| TrustName                                   | Future Cla   | Sites 24/7 | Total Cost     | Total FTE | Total Tests   |
|---------------------------------------------|--------------|------------|----------------|-----------|---------------|
| PLYMOUTH HOSPITALS NHS TRUST                | Hub (Public) | 1.00       | £18,376,247.00 | 220       | 7,449,690.00  |
| ROYAL CORNWALL HOSPITALS NHS TRUST          | New spoke    | 1.00       | £18,435,861.80 | 183       | 6,973,304.00  |
| TORBAY AND SOUTH DEVON NHS FOUNDATION TRU   | New spoke    |            | £9,497,000.00  | 84        | 6,403,656.00  |
| ROYAL DEVON AND EXETER NHS FOUNDATION TRUST | New spoke    | 1.00       | £20,002,089.30 | 214       | 6,318,501.00  |
| NORTHERN DEVON HEALTHCARE NHS TRUST         | New spoke    | 1.00       | £6,702,764.00  | 75        | 5,353,434.00  |
| Total                                       |              | 4.00       | £73,013,962.10 | 776       | 32,498,585.00 |

| TrustName                                   | Cost of Current Ops | Cost of Hub Future | Cost of Referrals to Hub | Cost of Spoke Labs | Cost of Consolidated Service | Consolidation Saving |
|---------------------------------------------|---------------------|--------------------|--------------------------|--------------------|------------------------------|----------------------|
| PLYMOUTH HOSPITALS NHS TRUST                | 11,274,118.00       | 10,639,290.00      |                          |                    | 10,639,290.00                | 634,828.00           |
| NORTHERN DEVON HEALTHCARE NHS TRUST         | 4,213,964.00        |                    | 2,376,396.94             | 1,350,541.62       | 3,726,938.55                 | 487,025.45           |
| ROYAL CORNWALL HOSPITALS NHS TRUST          | 9,279,709.00        |                    | 6,175,481.03             | 1,655,531.39       | 7,831,012.43                 | 1,448,696.57         |
| ROYAL DEVON AND EXETER NHS FOUNDATION TRUST | 12,381,037.90       |                    | 7,993,219.06             | 1,740,639.29       | 9,733,858.35                 | 2,647,179.56         |
| TORBAY AND SOUTH DEVON NHS FOUNDATION TRUST | 5,764,000.00        |                    | 3,604,429.27             | 930,721.57         | 4,535,150.84                 | 1,228,849.16         |
| Total                                       | 42,912,828.90       | 10,639,290.00      | 20,149,526.29            | 5,677,433.87       | 36,466,250.16                | 6,446,578.74         |