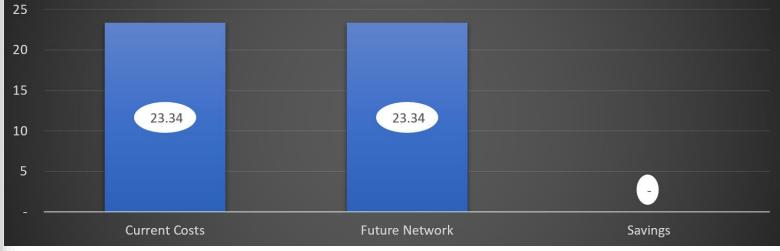

| TrustName                                                     | Cost of Current Ops | Cost of Hub Future | Cost of Referrals to Hub | Cost of Spoke Labs | Cost of Consolidated Service | Consolidation Saving |
|---------------------------------------------------------------|---------------------|--------------------|--------------------------|--------------------|------------------------------|----------------------|
| NORFOLK AND NORWICH UNIVERSITY HOSPITALS NHS FOUNDATION TRUST | 23,344,400.00       | 23,344,400.00      |                          |                    | 23,344,400.00                | 0.00                 |
| Total                                                         | 23,344,400.00       | 23,344,400.00      |                          |                    | 23,344,400.00                | 0.00                 |