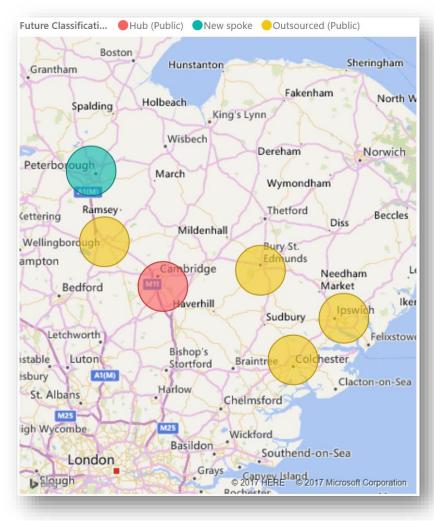

| TrustName                                                | TrustCode | Status              |
|----------------------------------------------------------|-----------|---------------------|
| CAMBRIDGE UNIVERSITY HOSPITALS NHS FOUNDATION TRUST      | RGT       | Hub (Public)        |
| COLCHESTER HOSPITAL UNIVERSITY NHS FOUNDATION TRUST      | RDE       | Outsourced (Public) |
| HINCHINGBROOKE HEALTH CARE NHS TRUST                     | RQQ       | Outsourced (Public) |
| IPSWICH HOSPITAL NHS TRUST                               | RGQ       | Outsourced (Public) |
| PETERBOROUGH AND STAMFORD HOSPITALS NHS FOUNDATION TRUST | RGN       | New spoke           |
| WEST SUFFOLK NHS FOUNDATION TRUST                        | RGR       | Outsourced (Public) |

This is the former TPP network which separated in 2016/17. There is currently no separate data for the individual trusts.

| TrustName                                                       | TrustCode | Status              |
|-----------------------------------------------------------------|-----------|---------------------|
| JAMES PAGET UNIVERSITY HOSPITALS NHS FOUNDATION TRUST           | RGP       | Outsourced (Public) |
| NORFOLK AND NORWICH UNIVERSITY HOSPITALS NHS FOUNDATION TRUST   | RM1       | Hub (Public)        |
| THE QUEEN ELIZABETH HOSPITAL, KING'S LYNN, NHS FOUNDATION TRUST | RCX       | Outsourced (Public) |