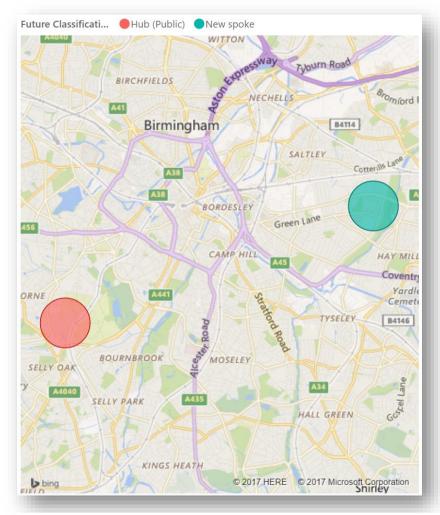

| TrustName                                          | TrustCode | Status       |
|----------------------------------------------------|-----------|--------------|
| HEART OF ENGLAND NHS FOUNDATION TRUST              | RR1       | New spoke    |
| UNIVERSITY HOSPITALS BIRMINGHAM NHS FOUNDATION TRU | RRK       | Hub (Public) |

| Total                                              | ···· | riab (rabile) | 1.00       | £28,842,500.16 | 274       | 10,517,655.00 |
|----------------------------------------------------|------|---------------|------------|----------------|-----------|---------------|
| UNIVERSITY HOSPITALS BIRMINGHAM NHS FOUNDATION TRU | ı    | Hub (Public)  | 1.00       | £28.842.500.16 | 274       | 10,517,655.00 |
| TrustName                                          | •    | Future Cla    | Sites 24/7 | Total Cost     | Total FTE | Total Tests   |

| TrustName                                          | Cost of Current Ops | Cost of Hub Future | Cost of Referrals to Hub | Cost of Spoke Labs | Cost of Consolidated Service | Consolidation Saving |
|----------------------------------------------------|---------------------|--------------------|--------------------------|--------------------|------------------------------|----------------------|
| UNIVERSITY HOSPITALS BIRMINGHAM NHS FOUNDATION TRU | 16,311,402.83       | 15,863,190.83      |                          |                    | 15,863,190.83                | 448,212.00           |
| Total                                              | 16,311,402.83       | 15,863,190.83      |                          |                    | 15,863,190.83                | 448,212.00           |