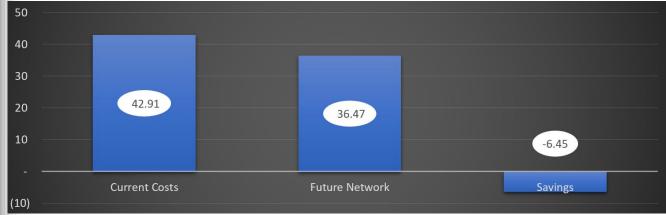

| TrustName                                   | Cost of Current Ops | Cost of Hub Future | Cost of Referrals to Hub | Cost of Spoke Labs | Cost of Consolidated Service | Consolidation Saving |
|---------------------------------------------|---------------------|--------------------|--------------------------|--------------------|------------------------------|----------------------|
| PLYMOUTH HOSPITALS NHS TRUST                | 11,274,118.00       | 10,639,290.00      |                          |                    | 10,639,290.00                | 634,828.00           |
| NORTHERN DEVON HEALTHCARE NHS TRUST         | 4,213,964.00        |                    | 2,376,396.94             | 1,350,541.62       | 3,726,938.55                 | 487,025.45           |
| ROYAL CORNWALL HOSPITALS NHS TRUST          | 9,279,709.00        |                    | 6,175,481.03             | 1,655,531.39       | 7,831,012.43                 | 1,448,696.57         |
| ROYAL DEVON AND EXETER NHS FOUNDATION TRUST | 12,381,037.90       |                    | 7,993,219.06             | 1,740,639.29       | 9,733,858.35                 | 2,647,179.56         |
| TORBAY AND SOUTH DEVON NHS FOUNDATION TRUST | 5,764,000.00        |                    | 3,604,429.27             | 930,721.57         | 4,535,150.84                 | 1,228,849.16         |
| Total                                       | 42,912,828.90       | 10,639,290.00      | 20,149,526.29            | 5,677,433.87       | 36,466,250.16                | 6,446,578.74         |