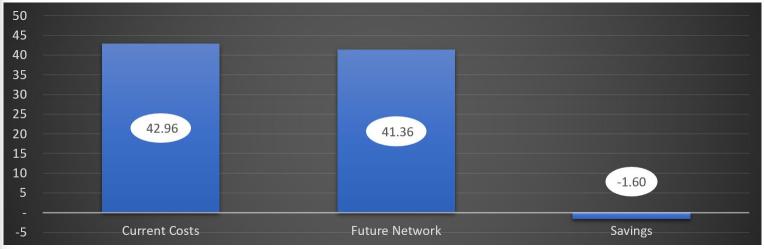

| TrustName                                             | Cost of Current Ops | Cost of Hub Future | Cost of Referrals to Hub | Cost of Spoke Labs | Cost of Consolidated Service | Consolidation Saving |
|-------------------------------------------------------|---------------------|--------------------|--------------------------|--------------------|------------------------------|----------------------|
| ST GEORGE'S UNIVERSITY HOSPITALS NHS FOUNDATION TRUST | 30,562,330.80       | 30,503,758.80      |                          |                    | 30,503,758.80                | 58,572.00            |
| EPSOM AND ST HELIER UNIVERSITY HOSPITALS NHS TRUST    | 12,400,080.00       |                    | 6,230,840.58             | 4,628,206.80       | 10,859,047.38                | 1,541,032.62         |
| Total                                                 | 42,962,410.80       | 30,503,758.80      | 6,230,840.58             | 4,628,206.80       | 41,362,806.18                | 1,599,604.62         |