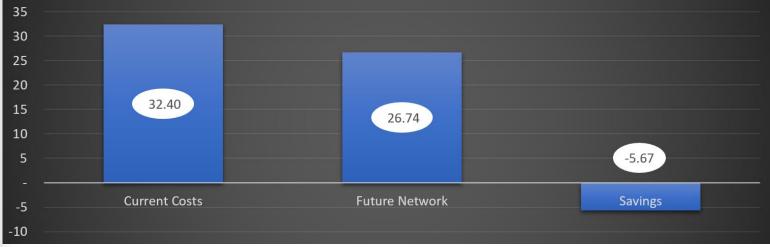

| TrustName                                          | Cost of Current Ops | Cost of Hub Future ▼ | Cost of Referrals to Hub | Cost of Spoke Labs | Cost of Consolidated Service | Consolidation Saving |
|----------------------------------------------------|---------------------|----------------------|--------------------------|--------------------|------------------------------|----------------------|
| LANCASHIRE TEACHING HOSPITALS NHS FOUNDATION TRUST | 13,169,418.56       | 12,237,949.56        |                          |                    | 12,237,949.56                | 931,469.00           |
| BLACKPOOL TEACHING HOSPITALS NHS FOUNDATION TRUST  | 9,604,847.78        |                      | 5,217,809.28             | 2,088,831.11       | 7,306,640.39                 | 2,298,207.39         |
| EAST LANCASHIRE HOSPITALS NHS TRUST                | 9,630,000.00        |                      | 5,464,145.27             | 1,730,048.10       | 7,194,193.36                 | 2,435,806.64         |
| Total                                              | 32,404,266.34       | 12,237,949.56        | 10,681,954.55            | 3,818,879.20       | 26,738,783.31                | 5,665,483.03         |