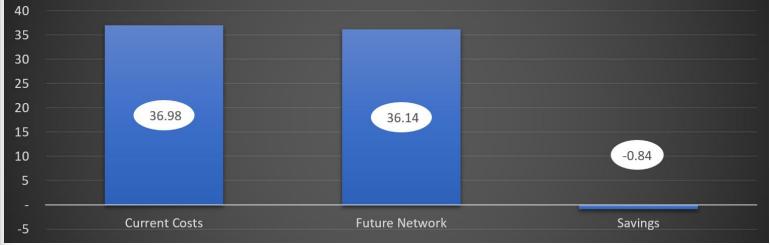

| TrustName                                                | Cost of Current Ops | Cost of Hub Future | Cost of Referrals to Hub | Cost of Spoke Labs | Cost of Consolidated Service | Consolidation Saving |
|----------------------------------------------------------|---------------------|--------------------|--------------------------|--------------------|------------------------------|----------------------|
| UNIVERSITY HOSPITALS COVENTRY AND WARWICKSHIRE NHS TRUST | 22,971,000.00       | 22,971,000.00      |                          |                    | 22,971,000.00                | 0.00                 |
| WORCESTERSHIRE ACUTE HOSPITALS NHS TRUST                 | 9,914,210.00        |                    | 6,385,330.75             | 2,809,536.23       | 9,194,866.98                 | 719,343.02           |
| WYE VALLEY NHS TRUST                                     | 4,098,000.00        |                    | 2,717,524.02             | 1,261,570.53       | 3,979,094.55                 | 118,905.45           |
| Total                                                    | 36,983,210.00       | 22,971,000.00      | 9,102,854.77             | 4,071,106.76       | 36,144,961.53                | 838,248.47           |