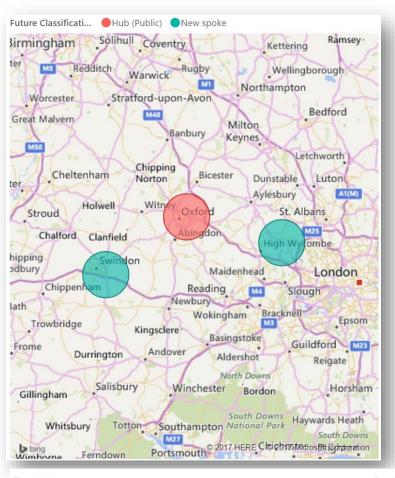

| TrustName                                        | Cost of Current Ops | Cost of Hub Future ▼ | Cost of Referrals to Hub | Cost of Spoke Labs | Cost of Consolidated Service | Consolidation Saving |
|--------------------------------------------------|---------------------|----------------------|--------------------------|--------------------|------------------------------|----------------------|
| OXFORD UNIVERSITY HOSPITALS NHS FOUNDATION TRUST | 27,379,681.84       | 24,805,247.84        |                          |                    | 24,805,247.84                | 2,574,434.00         |
| BUCKINGHAMSHIRE HEALTHCARE NHS TRUST             | 6,925,000.00        |                      | 4,221,169.41             | 2,282,619.19       | 6,503,788.60                 | 421,211.40           |
| GREAT WESTERN HOSPITALS NHS FOUNDATION TRUST     | 5,280,000.00        |                      | 3,197,368.18             | 1,475,745.65       | 4,673,113.82                 | 606,886.18           |
| Total                                            | 39,584,681.84       | 24,805,247.84        | 7,418,537.58             | 3,758,364.84       | 35,982,150.26                | 3,602,531.58         |