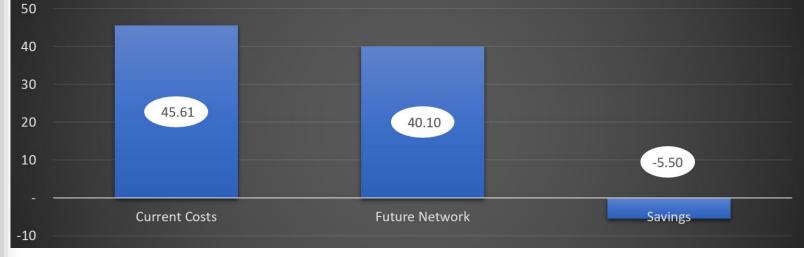

| TrustName                                            | Cost of Current Ops | Cost of Hub Future | Cost of Referrals to Hub | Cost of Spoke Labs | Cost of Consolidated Service | Consolidation Saving |
|------------------------------------------------------|---------------------|--------------------|--------------------------|--------------------|------------------------------|----------------------|
| NORTHERN LINCOLNSHIRE AND GOOLE NHS FOUNDATION TRUST | 18,823,000.00       | 18,325,621.00      |                          |                    | 18,325,621.00                | 497,379.00           |
| HULL AND EAST YORKSHIRE HOSPITALS NHS TRUST          | 13,829,000.00       |                    | 8,449,098.68             | 2,332,379.21       | 10,781,477.89                | 3,047,522.11         |
| YORK TEACHING HOSPITAL NHS FOUNDATION TRUST          | 12,953,000.00       |                    | 7,796,006.32             | 3,197,736.92       | 10,993,743.24                | 1,959,256.76         |
| Total                                                | 45,605,000.00       | 18,325,621.00      | 16,245,104.99            | 5,530,116.13       | 40,100,842.13                | 5,504,157.87         |