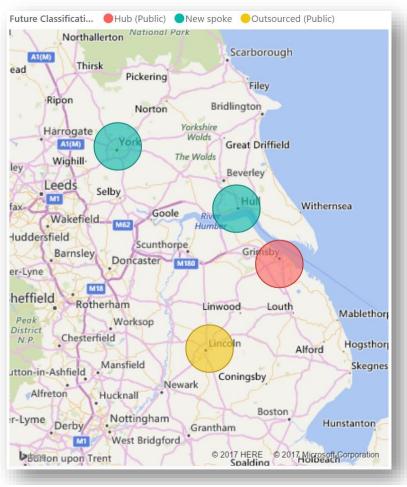

## North Mid 2

| TrustName                                            | TrustCode | Status              |
|------------------------------------------------------|-----------|---------------------|
| HULL AND EAST YORKSHIRE HOSPITALS NHS TRUST          | RWA       | New spoke           |
| NORTHERN LINCOLNSHIRE AND GOOLE NHS FOUNDATION TRUST | RJL       | Hub (Public)        |
| UNITED LINCOLNSHIRE HOSPITALS NHS TRUST              | RWD       | Outsourced (Public) |
| YORK TEACHING HOSPITAL NHS FOUNDATION TRUST          | RCB       | New spoke           |

| TrustName                                            | Future Classification | Sites 24/7 | Total Cost     | Total FTE | Total Tests   |
|------------------------------------------------------|-----------------------|------------|----------------|-----------|---------------|
| YORK TEACHING HOSPITAL NHS FOUNDATION TRUST          | New spoke             | 2.00       | £19,508,000.00 | 240       | 11,458,148.00 |
| NORTHERN LINCOLNSHIRE AND GOOLE NHS FOUNDATION TRUST | Hub (Public)          | 5.00       | £26,541,000.00 | 338       | 23,483,275.00 |
| HULL AND EAST YORKSHIRE HOSPITALS NHS TRUST          | New spoke             | 1.00       | £21,594,000.00 | 265       | 11,627,767.00 |
| Total                                                |                       | 8.00       | £67,643,000.00 | 843       | 46,569,190.00 |