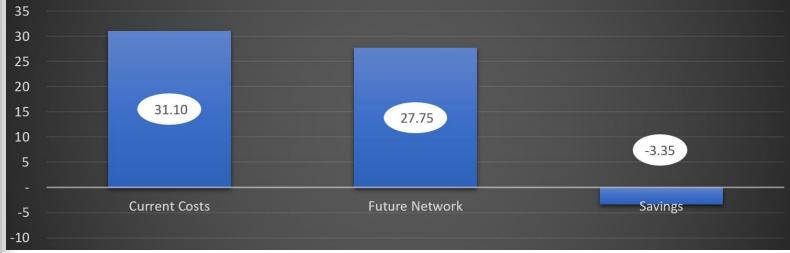

| TrustName                                        | Cost of Current Ops | Cost of Hub Future | Cost of Referrals to Hub | Cost of Spoke Labs | Cost of Consolidated Service | Consolidation Saving |
|--------------------------------------------------|---------------------|--------------------|--------------------------|--------------------|------------------------------|----------------------|
| UNIVERSITY HOSPITALS OF NORTH MIDLANDS NHS TRUST | 20,336,000.00       | 18,264,822.00      |                          |                    | 18,264,822.00                | 2,071,178.00         |
| MID CHESHIRE HOSPITALS NHS FOUNDATION TRUST      | 10,767,000.00       |                    | 6,561,869.92             | 2,927,197.32       | 9,489,067.24                 | 1,277,932.76         |
| Total                                            | 31,103,000.00       | 18,264,822.00      | 6,561,869.92             | 2,927,197.32       | 27,753,889.24                | 3,349,110.76         |