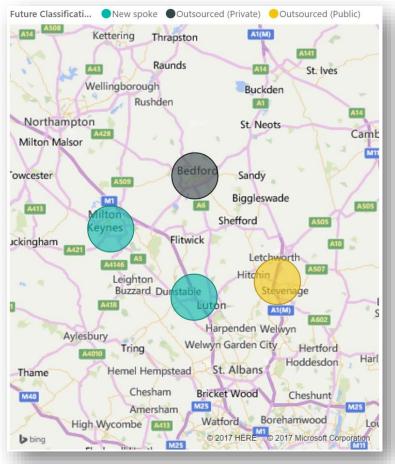

| TrustName                                                    | TrustCode | Status               |
|--------------------------------------------------------------|-----------|----------------------|
| BEDFORD HOSPITAL NHS TRUST                                   | RC1       | Outsourced (Private) |
| EAST AND NORTH HERTFORDSHIRE NHS TRUST                       | RWH       | Outsourced (Public)  |
| LUTON AND DUNSTABLE UNIVERSITY HOSPITAL NHS FOUNDATION TRUST | RC9       | New spoke            |
| MILTON KEYNES UNIVERSITY HOSPITAL NHS FOUNDATION TRUST       | RD8       | New spoke            |

| TrustName                                                    | Future Cla | Sites 24/7 | Total Cost     | Total FTE | Total Tests   |
|--------------------------------------------------------------|------------|------------|----------------|-----------|---------------|
| MILTON KEYNES UNIVERSITY HOSPITAL NHS FOUNDATION TRUST       | New spoke  | 1.00       | £9,912,024.00  | 130       | 6,281,028.00  |
| LUTON AND DUNSTABLE UNIVERSITY HOSPITAL NHS FOUNDATION TRUST | New spoke  |            | £11,099,247.10 | 114       | 9,794,439.00  |
| Total                                                        |            | 1.00       | £21,011,271.10 | 243       | 16,075,467.00 |

| TrustName                                                    | Cost of Current Ops | Cost of Hub Future | Cost of Referrals to Hub | Cost of Spoke Labs | Cost of Consolidated Service | Consolidation Saving |
|--------------------------------------------------------------|---------------------|--------------------|--------------------------|--------------------|------------------------------|----------------------|
| LUTON AND DUNSTABLE UNIVERSITY HOSPITAL NHS FOUNDATION TRUST | 6,862,566.20        |                    | 4,310,528.16             | 1,438,056.92       | 5,748,585.08                 | 1,113,981.12         |
| MILTON KEYNES UNIVERSITY HOSPITAL NHS FOUNDATION TRUST       | 6,614,443.00        |                    | 3,879,522.88             | 1,451,044.80       | 5,330,567.68                 | 1,283,875.32         |
| Total                                                        | 13,477,009.20       |                    | 8,190,051.04             | 2,889,101.72       | 11,079,152.76                | 2,397,856.44         |