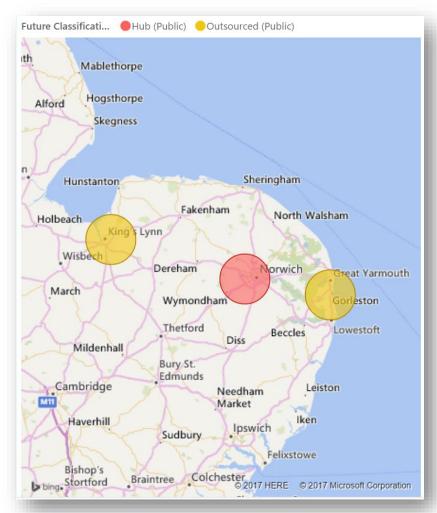

This is the former TPP network which separated in 2016/17. There is currently no separate data for the individual trusts.

| TrustName                                                       | TrustCode | Status              |
|-----------------------------------------------------------------|-----------|---------------------|
| JAMES PAGET UNIVERSITY HOSPITALS NHS FOUNDATION TRUST           | RGP       | Outsourced (Public) |
| NORFOLK AND NORWICH UNIVERSITY HOSPITALS NHS FOUNDATION TRUST   | RM1       | Hub (Public)        |
| THE QUEEN ELIZABETH HOSPITAL, KING'S LYNN, NHS FOUNDATION TRUST | RCX       | Outsourced (Public) |

| TrustName                                                     | Future Cla   | Sites 24/7 | Total Cost     | Total FTE | Total Tests   |
|---------------------------------------------------------------|--------------|------------|----------------|-----------|---------------|
| NORFOLK AND NORWICH UNIVERSITY HOSPITALS NHS FOUNDATION TRUST | Hub (Public) | 3.00       | £36,757,400.00 | 406       | 32,903,727.00 |
| Total                                                         |              | 3.00       | £36,757,400.00 | 406       | 32,903,727.00 |

| TrustName                                                     | Cost of Current Ops | Cost of Hub Future | Cost of Referrals to Hub | Cost of Spoke Labs | Cost of Consolidated Service | Consolidation Saving |
|---------------------------------------------------------------|---------------------|--------------------|--------------------------|--------------------|------------------------------|----------------------|
| NORFOLK AND NORWICH UNIVERSITY HOSPITALS NHS FOUNDATION TRUST | 23,344,400.00       | 23,344,400.00      |                          |                    | 23,344,400.00                | 0.00                 |
| Total                                                         | 23,344,400.00       | 23,344,400.00      |                          |                    | 23,344,400.00                | 0.00                 |