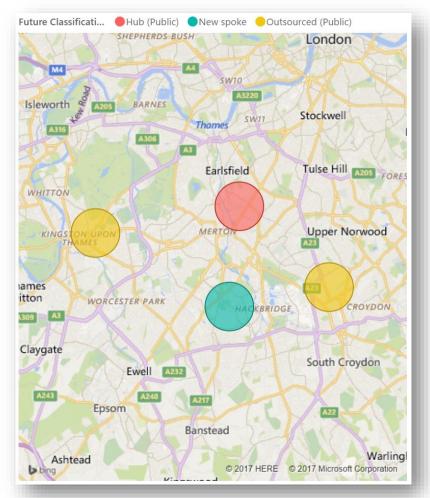

| TrustName                                             | TrustCode | Status              |
|-------------------------------------------------------|-----------|---------------------|
| CROYDON HEALTH SERVICES NHS TRUST                     | RJ6       | Outsourced (Public) |
| EPSOM AND ST HELIER UNIVERSITY HOSPITALS NHS TRUST    | RVR       | New spoke           |
| KINGSTON HOSPITAL NHS FOUNDATION TRUST                | RAX       | Outsourced (Public) |
| ST GEORGE'S UNIVERSITY HOSPITALS NHS FOUNDATION TRUST | RJ7       | Hub (Public)        |

| TrustName                                             | Future Cla   | Sites 24/7 | Total Cost     | Total FTE | Total Tests   |
|-------------------------------------------------------|--------------|------------|----------------|-----------|---------------|
| ST GEORGE'S UNIVERSITY HOSPITALS NHS FOUNDATION TRUST | Hub (Public) | 3.00       | £60,299,774.75 | 433       | 44,406,569.53 |
| EPSOM AND ST HELIER UNIVERSITY HOSPITALS NHS TRUST    | New spoke    | 2.00       | £14,566,415.07 | 178       | 16,289,462.00 |
| Total                                                 |              | 5.00       | £74,866,189.82 | 611       | 60,696,031.53 |

| TrustName                                             | Cost of Current Ops | Cost of Hub Future | Cost of Referrals to Hub | Cost of Spoke Labs | Cost of Consolidated Service | Consolidation Saving |
|-------------------------------------------------------|---------------------|--------------------|--------------------------|--------------------|------------------------------|----------------------|
| ST GEORGE'S UNIVERSITY HOSPITALS NHS FOUNDATION TRUST | 30,562,330.80       | 30,503,758.80      |                          |                    | 30,503,758.80                | 58,572.00            |
| EPSOM AND ST HELIER UNIVERSITY HOSPITALS NHS TRUST    | 12,400,080.00       |                    | 6,230,840.58             | 4,628,206.80       | 10,859,047.38                | 1,541,032.62         |
| Total                                                 | 42,962,410.80       | 30,503,758.80      | 6,230,840.58             | 4,628,206.80       | 41,362,806.18                | 1,599,604.62         |