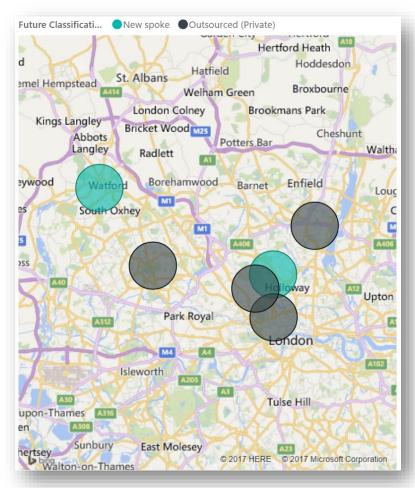

| TrustName                                                | TrustCode | Status               |
|----------------------------------------------------------|-----------|----------------------|
| LONDON NORTH WEST HEALTHCARE NHS TRUST                   | R1K       | Outsourced (Private) |
| NORTH MIDDLESEX UNIVERSITY HOSPITAL NHS TRUST            | RAP       | Outsourced (Private) |
| ROYAL FREE LONDON NHS FOUNDATION TRUST                   | RAL       | Outsourced (Private) |
| THE WHITTINGTON HOSPITAL NHS TRUST                       | RKE       | New spoke            |
| UNIVERSITY COLLEGE LONDON HOSPITALS NHS FOUNDATION TRUST | RRV       | Outsourced (Private) |
| WEST HERTFORDSHIRE HOSPITALS NHS TRUST                   | RWG       | New spoke            |

| TrustName                              | Future Cla | Sites 24/7 | Total Cost     | Total FTE | Total Tests   |
|----------------------------------------|------------|------------|----------------|-----------|---------------|
| WEST HERTFORDSHIRE HOSPITALS NHS TRUST | New spoke  | 1.00       | £17,688,531.00 | 264       | 19,028,559.00 |
| THE WHITTINGTON HOSPITAL NHS TRUST     | New spoke  | 1.00       | £10,835,000.00 | 105       | 3,728,746.00  |
| Total                                  |            | 2.00       | £28.523.531.00 | 370       | 22.757.305.00 |

| TrustName                              | Cost of Current Ops | Cost of Hub Future ▼ | Cost of Referrals to Hub | Cost of Spoke Labs | Cost of Consolidated Service | Consolidation Saving |
|----------------------------------------|---------------------|----------------------|--------------------------|--------------------|------------------------------|----------------------|
| THE WHITTINGTON HOSPITAL NHS TRUST     | 6,387,000.00        |                      | 4,171,185.68             | 1,507,938.17       | 5,679,123.85                 | 707,876.15           |
| WEST HERTFORDSHIRE HOSPITALS NHS TRUST | 12,481,622.00       |                      | 7,444,274.06             | 2,254,625.04       | 9,698,899.10                 | 2,782,722.90         |
| Total                                  | 18,868,622.00       |                      | 11,615,459.74            | 3,762,563.21       | 15,378,022.95                | 3,490,599.05         |