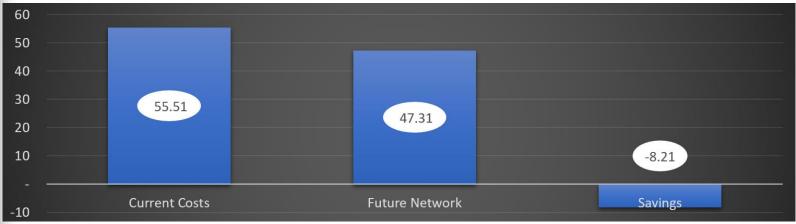

| TrustName                                                             | Cost of Current Ops | Cost of Hub Future | Cost of Referrals to Hub | Cost of Spoke Labs | Cost of Consolidated Service | Consolidation Saving |
|-----------------------------------------------------------------------|---------------------|--------------------|--------------------------|--------------------|------------------------------|----------------------|
| UNIVERSITY HOSPITAL SOUTHAMPTON NHS FOUNDATION TRUST                  | 12,162,000.00       | 12,159,202.00      |                          |                    | 12,159,202.00                | 2,798.00             |
| DORSET COUNTY HOSPITAL NHS FOUNDATION TRUST                           | 4,894,097.00        |                    | 3,221,779.11             | 1,284,347.72       | 4,506,126.83                 | 387,970.17           |
| ISLE OF WIGHT NHS TRUST                                               | 4,396,000.00        |                    | 2,445,293.02             | 1,453,204.51       | 3,898,497.53                 | 497,502.47           |
| POOLE HOSPITAL NHS FOUNDATION TRUST                                   | 7,470,000.00        |                    | 4,284,259.66             | 2,818,870.50       | 7,103,130.16                 | 366,869.84           |
| PORTSMOUTH HOSPITALS NHS TRUST                                        | 12,018,000.00       |                    | 7,560,603.69             | 2,061,352.81       | 9,621,956.49                 | 2,396,043.51         |
| SALISBURY NHS FOUNDATION TRUST                                        | 8,411,000.00        |                    | 3,170,598.75             | 1,458,500.86       | 4,629,099.62                 | 3,781,900.38         |
| THE ROYAL BOURNEMOUTH AND CHRISTCHURCH HOSPITALS NHS FOUNDATION TRUST | 6,163,896.26        |                    | 3,959,073.52             | 1,429,758.30       | 5,388,831.81                 | 775,064.45           |
| Total                                                                 | 55,514,993.26       | 12,159,202.00      | 24,641,607.75            | 10,506,034.69      | 47,306,844.44                | 8,208,148.82         |