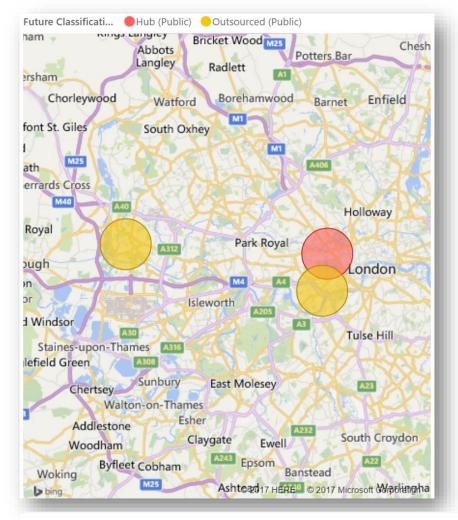

#### **NHS Improvement Operational Productivity**

**Proposed Pathology Consolidation Networks** 

| TrustName                                             | TrustCode | Status              |
|-------------------------------------------------------|-----------|---------------------|
| CHELSEA AND WESTMINSTER HOSPITAL NHS FOUNDATION TRUST | RQM       | Outsourced (Public) |
| IMPERIAL COLLEGE HEALTHCARE NHS TRUST                 | RYJ       | Hub (Public)        |
| THE HILLINGDON HOSPITALS NHS FOUNDATION TRUST         | RAS       | Outsourced (Public) |

| TrustName ▼                           | Future Cla   | Sites 24/7 | Total Cost     | Total FTE | Total Tests   |
|---------------------------------------|--------------|------------|----------------|-----------|---------------|
| IMPERIAL COLLEGE HEALTHCARE NHS TRUST | Hub (Public) | 4.00       | £61,483,000.00 | 695       | 21,282,814.00 |
| Total                                 |              | 4.00       | £61,483,000.00 | 695       | 21,282,814.00 |