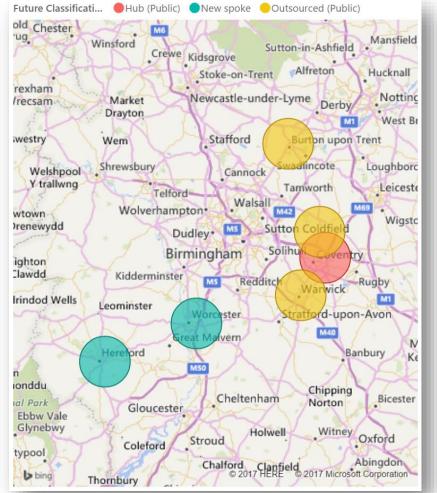

| TrustName                                                | TrustCode | Status              |  |
|----------------------------------------------------------|-----------|---------------------|--|
| BURTON HOSPITALS NHS FOUNDATION TRUST                    | RJF       | Outsourced (Public) |  |
| GEORGE ELIOT HOSPITAL NHS TRUST                          | RLT       | Outsourced (Public) |  |
| SOUTH WARWICKSHIRE NHS FOUNDATION TRUST                  | RJC       | Outsourced (Public) |  |
| UNIVERSITY HOSPITALS COVENTRY AND WARWICKSHIRE NHS TRUST | RKB       | Hub (Public)        |  |
| WORCESTERSHIRE ACUTE HOSPITALS NHS TRUST                 | RWP       | New spoke           |  |
| WYE VALLEY NHS TRUST                                     | RLQ       | New spoke           |  |

| TrustName                                                | Future Cla   | Sites 24/7 | Total Cost     | Total FTE | Total Tests   |
|----------------------------------------------------------|--------------|------------|----------------|-----------|---------------|
| WYE VALLEY NHS TRUST                                     | New spoke    | 1.00       | £6,540,400.00  | 81        | 4,649,842.00  |
| WORCESTERSHIRE ACUTE HOSPITALS NHS TRUST                 | New spoke    | 2.00       | £14,132,360.00 | 188       | 7,361,665.00  |
| UNIVERSITY HOSPITALS COVENTRY AND WARWICKSHIRE NHS TRUST | Hub (Public) | 4.00       | £33,071,000.00 | 418       | 24,743,785.00 |
| Total                                                    |              | 7.00       | £53,743,760.00 | 687       | 36,755,292.00 |

| TrustName                                                | Cost of Current Ops | Cost of Hub Future | Cost of Referrals to Hub | Cost of Spoke Labs | Cost of Consolidated Service | Consolidation Saving |
|----------------------------------------------------------|---------------------|--------------------|--------------------------|--------------------|------------------------------|----------------------|
| UNIVERSITY HOSPITALS COVENTRY AND WARWICKSHIRE NHS TRUST | 22,971,000.00       | 22,971,000.00      |                          |                    | 22,971,000.00                | 0.00                 |
| WORCESTERSHIRE ACUTE HOSPITALS NHS TRUST                 | 9,914,210.00        |                    | 6,385,330.75             | 2,809,536.23       | 9,194,866.98                 | 719,343.02           |
| WYE VALLEY NHS TRUST                                     | 4,098,000.00        |                    | 2,717,524.02             | 1,261,570.53       | 3,979,094.55                 | 118,905.45           |
| Total                                                    | 36,983,210.00       | 22,971,000.00      | 9,102,854.77             | 4,071,106.76       | 36,144,961.53                | 838,248.47           |