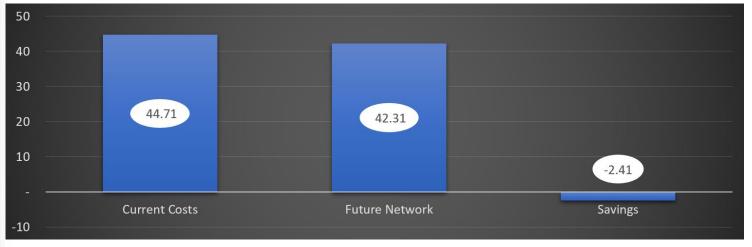

| TrustName                             | Cost of Current Ops | Cost of Hub Future ▼ | Cost of Referrals to Hub | Cost of Spoke Labs | Cost of Consolidated Service | Consolidation Saving |
|---------------------------------------|---------------------|----------------------|--------------------------|--------------------|------------------------------|----------------------|
| IMPERIAL COLLEGE HEALTHCARE NHS TRUST | 44,714,000.00       | 42,305,770.00        |                          |                    | 42,305,770.00                | 2,408,230.00         |
| Total                                 | 44,714,000.00       | 42,305,770.00        |                          |                    | 42,305,770.00                | 2,408,230.00         |