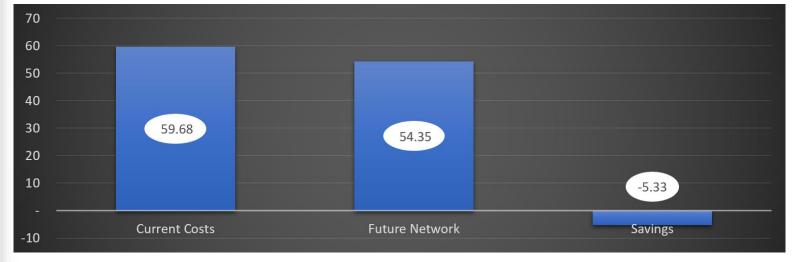

| TrustName                                                      | Cost of Current Ops | Cost of Hub Future ▼ | Cost of Referrals to Hub | Cost of Spoke Labs | Cost of Consolidated Service | Consolidation Saving |
|----------------------------------------------------------------|---------------------|----------------------|--------------------------|--------------------|------------------------------|----------------------|
| BARTS HEALTH NHS TRUST                                         | 36,273,749.00       | 34,840,523.00        |                          |                    | 34,840,523.00                | 1,433,226.00         |
| BARKING, HAVERING AND REDBRIDGE UNIVERSITY HOSPITALS NHS TRUST | 14,344,048.00       |                      | 7,654,875.33             | 4,591,992.60       | 12,246,867.93                | 2,097,180.07         |
| HOMERTON UNIVERSITY HOSPITAL NHS FOUNDATION TRUST              | 9,067,000.00        |                      | 5,259,487.14             | 2,003,938.29       | 7,263,425.42                 | 1,803,574.58         |
| Total                                                          | 59,684,797.00       | 34,840,523.00        | 12,914,362.47            | 6,595,930.89       | 54,350,816.35                | 5,333,980.65         |