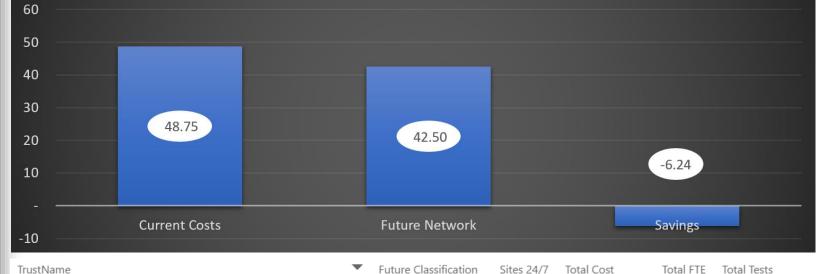

8,710,199.00

34,286,045.00

| TrustName                                              | Cost of Current Ops | Cost of Hub Future ▼ | Cost of Referrals to Hub | Cost of Spoke Labs | Cost of Consolidated Service | Consolidation Saving |
|--------------------------------------------------------|---------------------|----------------------|--------------------------|--------------------|------------------------------|----------------------|
| SHEFFIELD TEACHING HOSPITALS NHS FOUNDATION TRUST      | 25,740,600.00       | 23,490,736.00        |                          |                    | 23,490,736.00                | 2,249,864.00         |
| DONCASTER AND BASSETLAW HOSPITALS NHS FOUNDATION TRUST | 9,279,000.00        |                      | 5,147,671.38             | 2,971,990.38       | 8,119,661.76                 | 1,159,338.24         |
| THE ROTHERHAM NHS FOUNDATION TRUST                     | 13,727,596.00       |                      | 8,226,715.28             | 2,667,395.63       | 10,894,110.90                | 2,833,485.10         |
| Total                                                  | 48,747,196.00       | 23,490,736.00        | 13,374,386.66            | 5,639,386.00       | 42,504,508.66                | 6,242,687.34         |