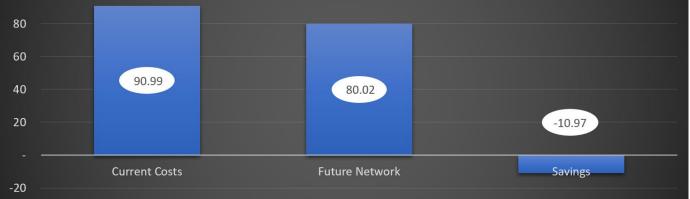

| TrustName                                          | TrustCode | Status       |
|----------------------------------------------------|-----------|--------------|
| HEART OF ENGLAND NHS FOUNDATION TRUST              | RR1       | New spoke    |
| UNIVERSITY HOSPITALS BIRMINGHAM NHS FOUNDATION TRU | RRK       | Hub (Public) |

| Total                                              | ···· | riab (rabile) | 1.00       | £28,842,500.16 | 274       | 10,517,655.00 |
|----------------------------------------------------|------|---------------|------------|----------------|-----------|---------------|
| UNIVERSITY HOSPITALS BIRMINGHAM NHS FOUNDATION TRU | ı    | Hub (Public)  | 1.00       | £28.842.500.16 | 274       | 10,517,655.00 |
| TrustName                                          | •    | Future Cla    | Sites 24/7 | Total Cost     | Total FTE | Total Tests   |

| TrustName                                          | Cost of Current Ops | Cost of Hub Future | Cost of Referrals to Hub | Cost of Spoke Labs | Cost of Consolidated Service | Consolidation Saving |
|----------------------------------------------------|---------------------|--------------------|--------------------------|--------------------|------------------------------|----------------------|
| UNIVERSITY HOSPITALS BIRMINGHAM NHS FOUNDATION TRU | 16,311,402.83       | 15,863,190.83      |                          |                    | 15,863,190.83                | 448,212.00           |
| Total                                              | 16,311,402.83       | 15,863,190.83      |                          |                    | 15,863,190.83                | 448,212.00           |