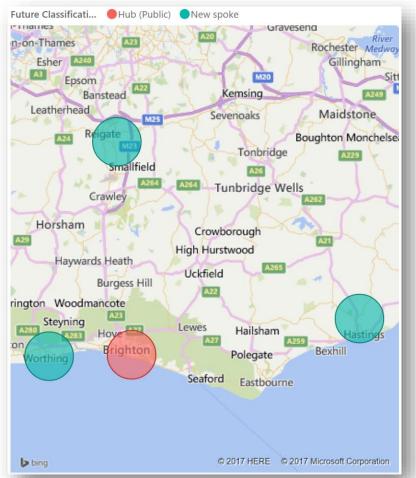

|  | TrustName                                          | TrustCode | Status       |
|--|----------------------------------------------------|-----------|--------------|
|  | BRIGHTON AND SUSSEX UNIVERSITY HOSPITALS NHS TRUST | RXH       | Hub (Public) |
|  | EAST SUSSEX HEALTHCARE NHS TRUST                   | RXC       | New spoke    |
|  | SURREY AND SUSSEX HEALTHCARE NHS TRUST             | RTP       | New spoke    |
|  | WESTERN SUSSEX HOSPITALS NHS FOUNDATION TRUST      | RYR       | New spoke    |