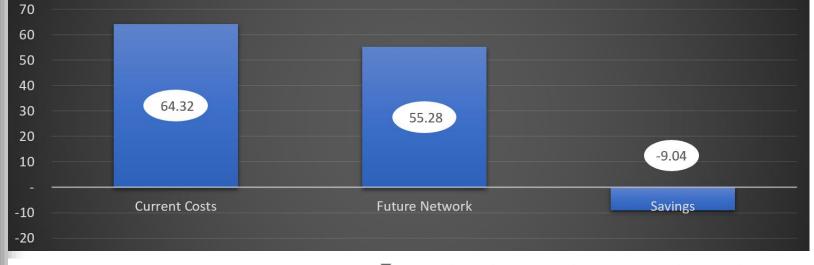

| TrustName                                                     | Cost of Current Ops | Cost of Hub Future ▼ | Cost of Referrals to Hub | Cost of Spoke Labs | Cost of Consolidated Service | Consolidation Saving |
|---------------------------------------------------------------|---------------------|----------------------|--------------------------|--------------------|------------------------------|----------------------|
| ROYAL LIVERPOOL AND BROADGREEN UNIVERSITY HOSPITALS NHS TRUST | 29,066,465.00       | 26,274,166.00        |                          |                    | 26,274,166.00                | 2,792,299.00         |
| COUNTESS OF CHESTER HOSPITAL NHS FOUNDATION TRUST             | 5,547,000.00        |                      | 3,445,717.17             | 1,561,932.60       | 5,007,649.77                 | 539,350.23           |
| ST HELENS AND KNOWSLEY HOSPITAL SERVICES NHS TRUST            | 15,006,749.88       |                      | 8,522,273.80             | 3,152,150.87       | 11,674,424.67                | 3,332,325.21         |
| WARRINGTON AND HALTON HOSPITALS NHS FOUNDATION TRUST          | 5,741,000.00        |                      | 3,488,667.13             | 1,450,182.27       | 4,938,849.40                 | 802,150.60           |
| WIRRAL UNIVERSITY TEACHING HOSPITAL NHS FOUNDATION TRUST      | 8,957,000.00        |                      | 5,656,717.67             | 1,729,822.19       | 7,386,539.86                 | 1,570,460.14         |
| Total                                                         | 64,318,214.88       | 26,274,166.00        | 21,113,375.77            | 7,894,087.93       | 55,281,629.70                | 9,036,585.18         |