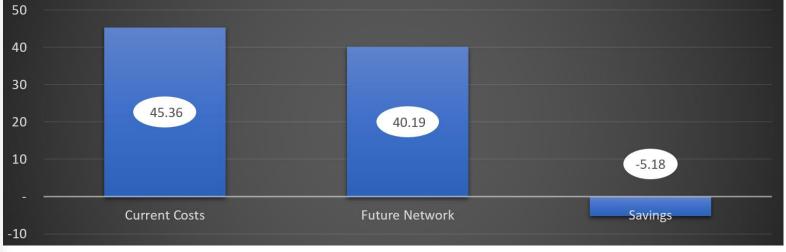

| TrustName                                        | Future Cla   | Sites 24/7 | Total Cost      | Total FTE | Total Tests   |
|--------------------------------------------------|--------------|------------|-----------------|-----------|---------------|
| UNIVERSITY HOSPITALS OF LEICESTER NHS TRUST      | Hub (Public) | 1.00       | £40,045,474.49  | 505       | 14,945,366.00 |
| SHERWOOD FOREST HOSPITALS NHS FOUNDATION TRU     | New spoke    | 1.00       | £10,287,930.00  | 126       | 5,896,695.00  |
| NOTTINGHAM UNIVERSITY HOSPITALS NHS TRUST        | Hub (Public) | 2.00       | £38,245,523.97  | 466       | 13,255,117.00 |
| NORTHAMPTON GENERAL HOSPITAL NHS TRUST           | New spoke    | 1.00       | £12,990,829.59  | 164       | 6,198,412.00  |
| KETTERING GENERAL HOSPITAL NHS FOUNDATION TRUST  | New spoke    | 1.00       | £10,283,000.00  | 131       | 7,675,391.00  |
| DERBY TEACHING HOSPITALS NHS FOUNDATION TRUST    | New spoke    |            | £20,117,000.00  | 293       | 10,198,267.00 |
| CHESTERFIELD ROYAL HOSPITAL NHS FOUNDATION TRUST | New spoke    | 1.00       | £9,525,700.00   | 116       | 4,786,090.00  |
| Total                                            |              | 7.00       | £141,495,458.06 | 1801      | 62,955,338.00 |