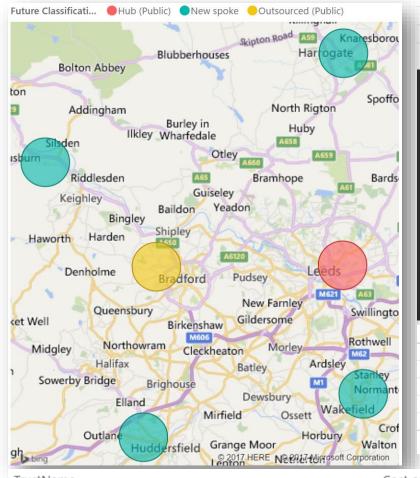

| TrustName                                        | TrustCode | Status              |
|--------------------------------------------------|-----------|---------------------|
| AIREDALE NHS FOUNDATION TRUST                    | RCF       | New spoke           |
| BRADFORD TEACHING HOSPITALS NHS FOUNDATION TRUST | RAE       | Outsourced (Public) |
| CALDERDALE AND HUDDERSFIELD NHS FOUNDATION TRUST | RWY       | New spoke           |
| HARROGATE AND DISTRICT NHS FOUNDATION TRUST      | RCD       | New spoke           |
| LEEDS TEACHING HOSPITALS NHS TRUST               | RR8       | Hub (Public)        |
| MID YORKSHIRE HOSPITALS NHS TRUST                | RXF       | New spoke           |