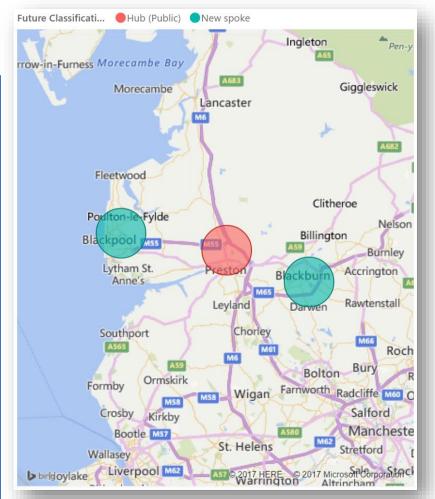

Summer 2017: NHS Improvement proposed pathology networks

| TrustName                                          | TrustCode | Status       |
|----------------------------------------------------|-----------|--------------|
| BLACKPOOL TEACHING HOSPITALS NHS FOUNDATION TRUST  | RXL       | New spoke    |
| EAST LANCASHIRE HOSPITALS NHS TRUST                | RXR       | New spoke    |
| LANCASHIRE TEACHING HOSPITALS NHS FOUNDATION TRUST | RXN       | Hub (Public) |

| TrustName                                          | Future Classification | Sites 24/7 | Total Cost     | Total FTE | Total Tests   |
|----------------------------------------------------|-----------------------|------------|----------------|-----------|---------------|
| LANCASHIRE TEACHING HOSPITALS NHS FOUNDATION TRUST | Hub (Public)          | 1.00       | £18,425,198.34 | 260       | 16,180,563.00 |
| EAST LANCASHIRE HOSPITALS NHS TRUST                | New spoke             | 1.00       | £16,013,000.00 | 170       | 17,869,969.00 |
| BLACKPOOL TEACHING HOSPITALS NHS FOUNDATION TRUST  | New spoke             | 1.00       | £12,235,043.28 | 208       | 14,883,882.00 |
| Total                                              |                       | 3.00       | £46,673,241.62 | 638       | 48,934,414.00 |