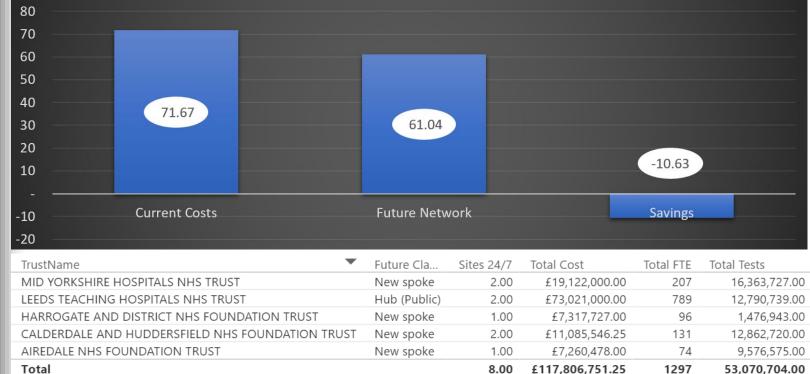

| TrustName                                        | TrustCode | Status              |
|--------------------------------------------------|-----------|---------------------|
| AIREDALE NHS FOUNDATION TRUST                    | RCF       | New spoke           |
| BRADFORD TEACHING HOSPITALS NHS FOUNDATION TRUST | RAE       | Outsourced (Public) |
| CALDERDALE AND HUDDERSFIELD NHS FOUNDATION TRUST | RWY       | New spoke           |
| HARROGATE AND DISTRICT NHS FOUNDATION TRUST      | RCD       | New spoke           |
| LEEDS TEACHING HOSPITALS NHS TRUST               | RR8       | Hub (Public)        |
| MID YORKSHIRE HOSPITALS NHS TRUST                | RXF       | New spoke           |

| TrustName                                        | Cost of Current Ops | Cost of Hub Future ▼ | Cost of Referrals to Hub | Cost of Spoke Labs | Cost of Consolidated Service | Consolidation Saving |
|--------------------------------------------------|---------------------|----------------------|--------------------------|--------------------|------------------------------|----------------------|
| LEEDS TEACHING HOSPITALS NHS TRUST               | 43,394,000.00       | 36,527,883.00        |                          |                    | 36,527,883.00                | 6,866,117.00         |
| AIREDALE NHS FOUNDATION TRUST                    | 4,531,511.00        |                      | 2,965,905.83             | 1,348,052.17       | 4,313,958.00                 | 217,553.00           |
| CALDERDALE AND HUDDERSFIELD NHS FOUNDATION TRUST | 7,790,925.06        |                      | 4,659,798.16             | 2,899,045.45       | 7,558,843.61                 | 232,081.45           |
| HARROGATE AND DISTRICT NHS FOUNDATION TRUST      | 4,350,542.00        |                      | 2,388,604.08             | 1,184,657.27       | 3,573,261.35                 | 777,280.65           |
| MID YORKSHIRE HOSPITALS NHS TRUST                | 11,603,000.00       |                      | 5,911,258.76             | 3,155,144.37       | 9,066,403.12                 | 2,536,596.88         |
| Total                                            | 71,669,978.06       | 36,527,883.00        | 15,925,566.82            | 8,586,899.25       | 61,040,349.07                | 10,629,628.99        |