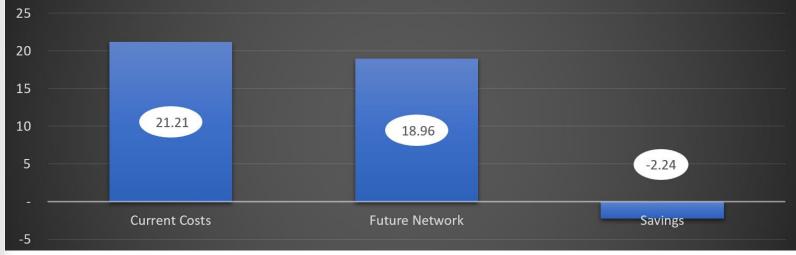

8,710,199.00

34,286,045.00

| TrustName                                              | Cost of Current Ops | Cost of Hub Future ▼ | Cost of Referrals to Hub | Cost of Spoke Labs | Cost of Consolidated Service | Consolidation Saving |
|--------------------------------------------------------|---------------------|----------------------|--------------------------|--------------------|------------------------------|----------------------|
| SHEFFIELD TEACHING HOSPITALS NHS FOUNDATION TRUST      | 25,740,600.00       | 23,490,736.00        |                          |                    | 23,490,736.00                | 2,249,864.00         |
| DONCASTER AND BASSETLAW HOSPITALS NHS FOUNDATION TRUST | 9,279,000.00        |                      | 5,147,671.38             | 2,971,990.38       | 8,119,661.76                 | 1,159,338.24         |
| THE ROTHERHAM NHS FOUNDATION TRUST                     | 13,727,596.00       |                      | 8,226,715.28             | 2,667,395.63       | 10,894,110.90                | 2,833,485.10         |
| Total                                                  | 48,747,196.00       | 23,490,736.00        | 13,374,386.66            | 5,639,386.00       | 42,504,508.66                | 6,242,687.34         |