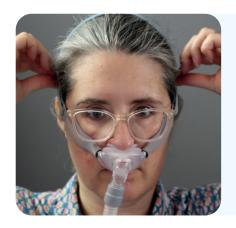

## Changing the length of the straps on your mask

Put the nasal pillows CPAP mask on your face.

Undo the Velcro on both sides of the strap at the back of the mask.

Your pillows mask may not have any Velcro on the straps. If it does not, please read the instructions for your mask.

Pull both sides of the strap back gently at the same time to make it tighter.

Let the strap out to make it longer.

Make sure the mask is not too tight.

You should be able to put a finger under the straps.