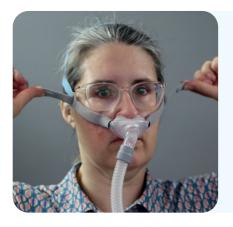

## Changing the length of the straps on your mask

Put the nasal pillows CPAP mask on your face.

Undo the Velcro on both sides of the strap at the back of the mask.

Your pillows mask may not have any Velcro on the straps. If it does not, please read the instructions for your mask.

Pull both sides of the strap back gently at the same time to make it tighter.

Let the strap out to make it longer.

Make sure the mask is not too tight.

You should be able to put a finger under the straps.