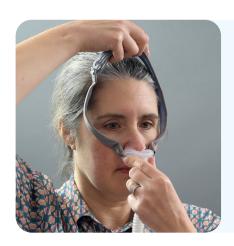

### Putting on your nasal pillows mask

Put the tip of the soft plastic triangles directly into your nostrils.

Pull the mask straps over your head.