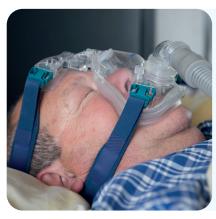

### Putting on your nasal pillows mask

Put the tip of the soft plastic triangles directly into your nostrils.

Pull the mask straps over your head.

## Changing the length of the straps on your mask

Put the nasal pillows CPAP mask on your face.

Undo the Velcro on both sides of the strap at the back of the mask.

Your pillows mask may not have any Velcro on the straps. If it does not, please read the instructions for your mask.