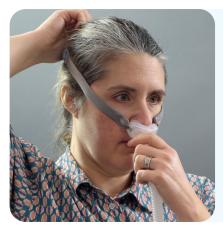

### Putting on your nasal pillows mask

Put the tip of the soft plastic triangles directly into your nostrils.

Pull the mask straps over your head.