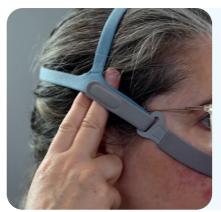

### Putting on your nasal pillows mask

Put the tip of the soft plastic triangles directly into your nostrils.

Pull the mask straps over your head.

## Changing the length of the straps on your mask

Put the nasal pillows CPAP mask on your face.

Undo the Velcro on both sides of the strap at the back of the mask.

Your pillows mask may not have any Velcro on the straps. If it does not, please read the instructions for your mask.

Pull both sides of the strap back gently at the same time to make it tighter.

Let the strap out to make it longer.

Make sure the mask is not too tight.

You should be able to put a finger under the straps.