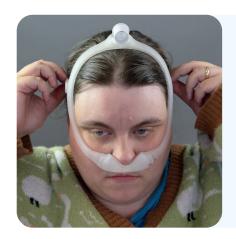

### Changing the length of the straps on your mask

Put the CPAP mask on your face.

Undo the Velcro on both sides of the strap at the back of the mask.

Pull both sides of the strap back gently at the same time to make it tighter.

Let the strap out to make it longer.

Make sure the mask is not too tight.

You should be able to put a finger under the straps.