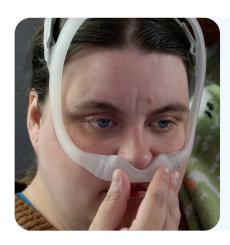

#### Putting on your under the nose mask

Put the soft plastic part of the mask with the hole for your nostrils directly under your nose so there are no gaps.

Pull the mask straps over your head.