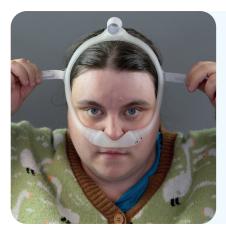

### Changing the length of the straps on your mask

Put the CPAP mask on your face.

Undo the Velcro on both sides of the strap at the back of the mask.

Pull both sides of the strap back gently at the same time to make it tighter.

Let the strap out to make it longer.

Make sure the mask is not too tight.

You should be able to put a finger under the straps.