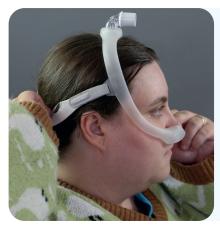

#### Putting on your under the nose mask

Put the soft plastic part of the mask with the hole for your nostrils directly under your nose so there are no gaps.

Pull the mask straps over your head.

### Changing the length of the straps on your mask

Put the CPAP mask on your face.

Undo the Velcro on both sides of the strap at the back of the mask.

Pull both sides of the strap back gently at the same time to make it tighter.