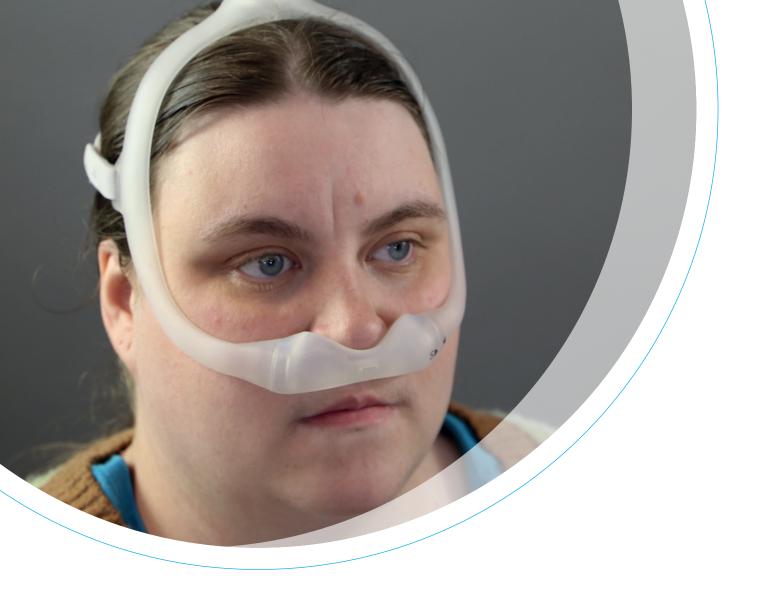

#### Putting on your under the nose mask

Put the soft plastic part of the mask with the hole for your nostrils directly under your nose so there are no gaps.

Pull the mask straps over your head.