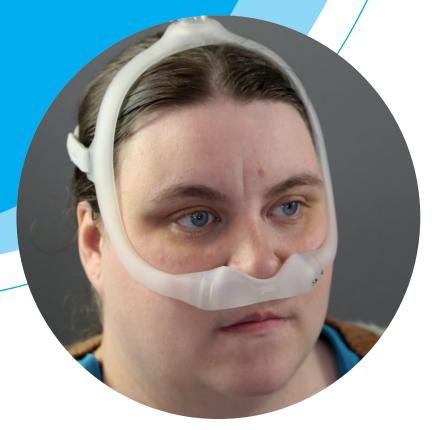

#### Putting on your under the nose mask

Put the soft plastic part of the mask with the hole for your nostrils directly under your nose so there are no gaps.

Pull the mask straps over your head.