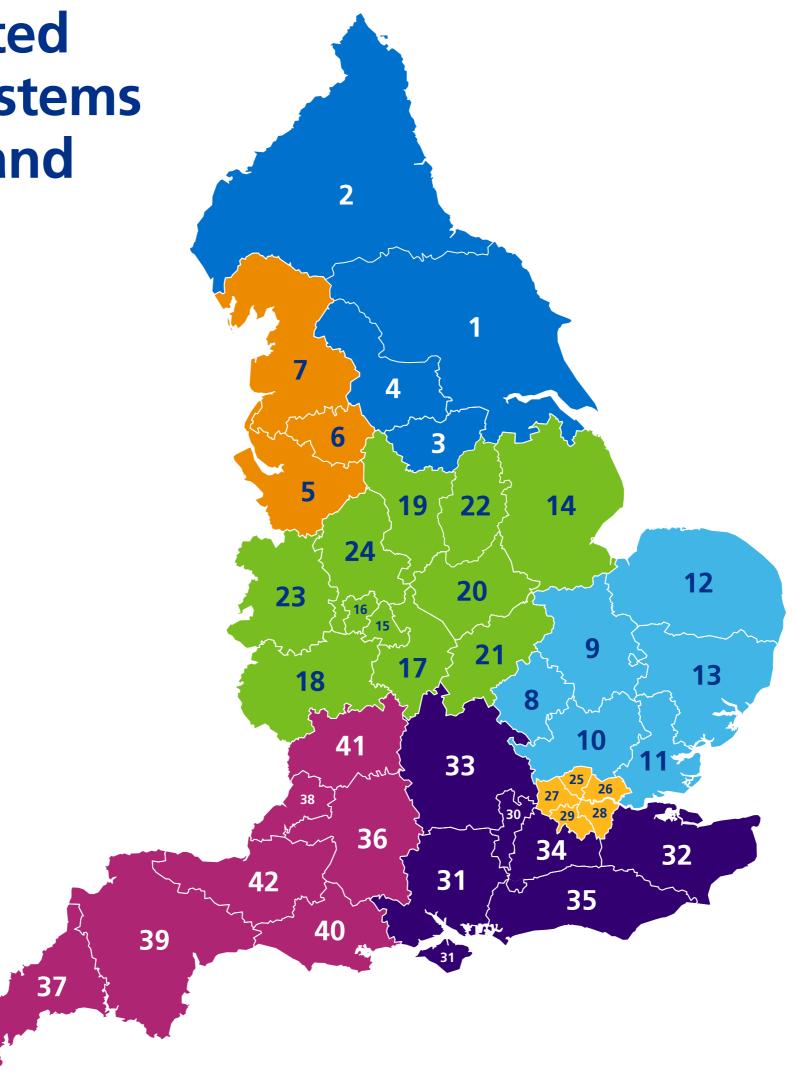

# Integrated Care Systems in England

# **North East and Yorkshire**

- Humber and North Yorkshire Health and Care Partnership
- 2 North East and North Cumbria Integrated Care System
- South Yorkshire Integrated Care System
- West Yorkshire Health and Care Partnership

# **North West**

- Cheshire and Merseyside Integrated Care System
- Greater Manchester Integrated Care Partnership
- 7 Lancashire and South Cumbria Integrated Care System

# **East of England**

- Bedfordshire, Luton and Milton Keynes Integrated Care System
- Cambridgeshire and Peterborough Integrated Care System
- Hertfordshire and West Essex Integrated Care System
- Mid and South Essex Integrated Care System
- Norfolk and Waveney Integrated Care System
- Suffolk and North East Essex Integrated Care System

# Midlands

- Better Lives Lincolnshire
- Birmingham and Solihull Integrated Care System
- Black Country Integrated Care System
- Coventry and Warwickshire Integrated Care System
- Herefordshire and Worcestershire Integrated Care System
- Joined Up Care Derbyshire
- Leicester, Leicestershire and Rutland Integrated Care System
- Northamptonshire Integrated Care System
- Nottingham and Nottinghamshire Integrated Care System
- Shropshire, Telford and Wrekin Integrated Care System
- Staffordshire and Stoke-on-Trent Integrated Care System

# London

- 25 North Central London Integrated Care System
- North East London Health and Care Partnership
- 27 North West London Integrated Care System
- 28 South East London Integrated Care System
- 29 South West London Integrated Care System

# **South East**

- Frimley Health and Care
- Hampshire and Isle of Wight Integrated Care System
- Kent and Medway Integrated Care System
- Buckinghamshire, Oxfordshire and Berkshire West Integrated Care System
- Surrey Heartlands Health and Care Partnership
- Sussex Integrated Care System

# **South West**

- Bath and North East Somerset, Swindon and Wiltshire Together
- Cornwall and the Isles of Scilly Integrated Care System
- Healthier Together: BNSSG Integrated Care System
- One Devon
- Our Dorset Health and Care System
- One Gloucestershire
- Somerset Integrated Care System