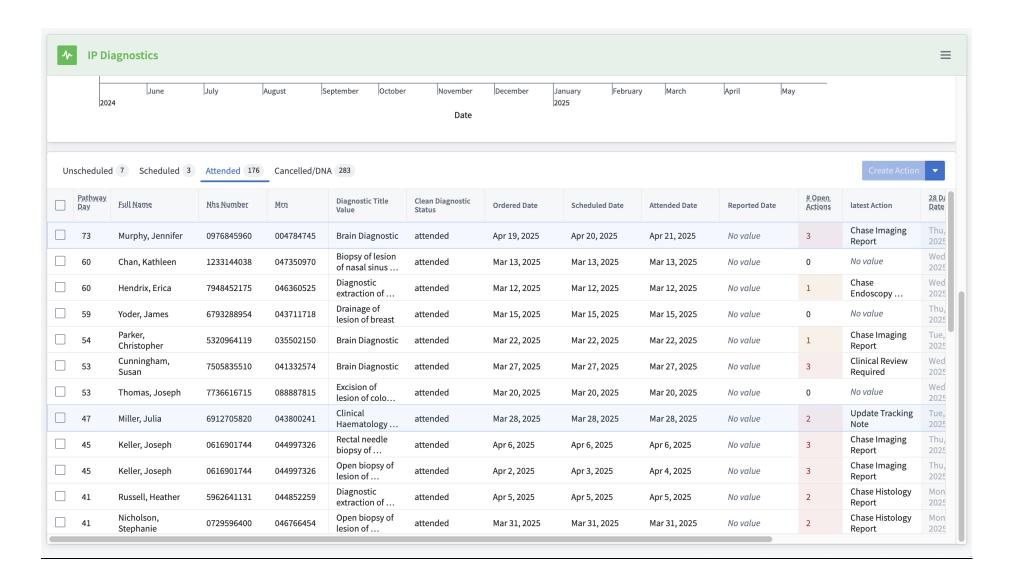

|                               |                  |                            |                |               |                |
|                | 111 Sk                        | Patient                           |                                              |                               |                  |                            |                |               |                |















#### **Cancer Actions (3 parts)**







### **Cancer Actions Filters Left Hand Side (2 Parts)**





### **Recent Action Updates view**





Single Action View The same information is embedded into the Service Overview and Team Overview





#### **Service Overview**









### **Monthly performance**



## First OPA





# **Radiology**





#### **IP Diagnostics**





# **OP Diagnsotstics**





# **Endoscopy**





# **Histology**





# **IPT (Inter Provider Transfer)**







#### **Treatment**





#### **Team Performance**









| Team Performa Saved module states               | Actions for: Cancer Services - MDT Coordinators |                        |                          |                |                           |             |                         |            |                         |                  |                      |                |
|-------------------------------------------------|-------------------------------------------------|------------------------|--------------------------|----------------|---------------------------|-------------|-------------------------|------------|-------------------------|------------