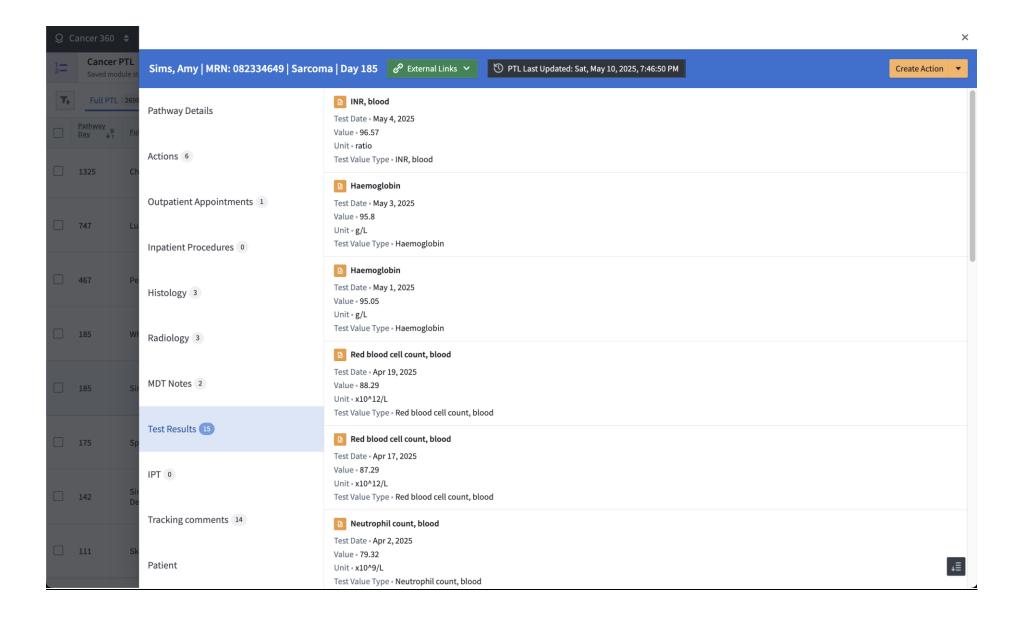

#### **View of Filters Left Hand Sinde (2 Parts)**

Single Pathway View - 1 row on table clicked (10 Parts) Same information is embedded into the PTL, cancer Actions, Service Overview and Team overview

| Q C            | ancer 360 💠                   |                                      |                        |       |                                    |              |                |               | ×    |
|----------------|-------------------------------|--------------------------------------|------------------------|-------|------------------------------------|--------------|----------------|---------------|------|
| 1=             | Cancer PTL<br>Saved module st | Lucero, Stephen   MRN: 052553838   G | ynaecology   Day 747   | Ю РТІ | Last Updated: Sat, May 10, 2025, 7 | :46:50 PM    |                | Create Acti   | on 🔻 |
| T <sub>b</sub> | Full PTL 2698                 | Pathway Details  Actions 7           | Appointment Name       |       | Appointment Status                 | Ordered Date | Scheduled Date | Attended Date | ψĒ   |
|                | Pathway<br>Day 49 Full        |                                      | Gynaecology F/Up       |       | cancelled                          | May 19, 2023 | May 20, 2023   | May 20, 2023  |      |
|                | Day 41 ru                     |                                      | Gynae Rapid Access New |       | cancelled                          | Apr 25, 2023 | Apr 25, 2023   | Apr 25, 2023  |      |
|                | 1325 Ch                       |                                      |                        |       |                                    |              |                |               |      |
|                | 747 Lu                        | Outpatient Appointments 2            |                        |       |                                    |              |                |               |      |
|                |                               | Inpatient Procedures 0               |                        |       |                                    |              |                |               |      |
|                | 467 Pe                        | Histology 3                          |                        |       |                                    |              |                |               |      |
|                | 185 W                         | Radiology 3                          |                        |       |                                    |              |                |               |      |
|                | 185 Sir                       | MDT Notes 0                          |                        |       |                                    |              |                |               |      |
|                | 175 Sp                        | Test Results 1                       |                        |       |                                    |              |                |               |      |
|                | 142 Sir<br>De                 | IPT 1                                |                        |       |                                    |              |                |               |      |
|                |                               | Tracking comments 10                 |                        |       |                                    |              |                |               |      |
|                | 111 Sk                        | Patient                              |                        |       |                                    |              |                |               |      |