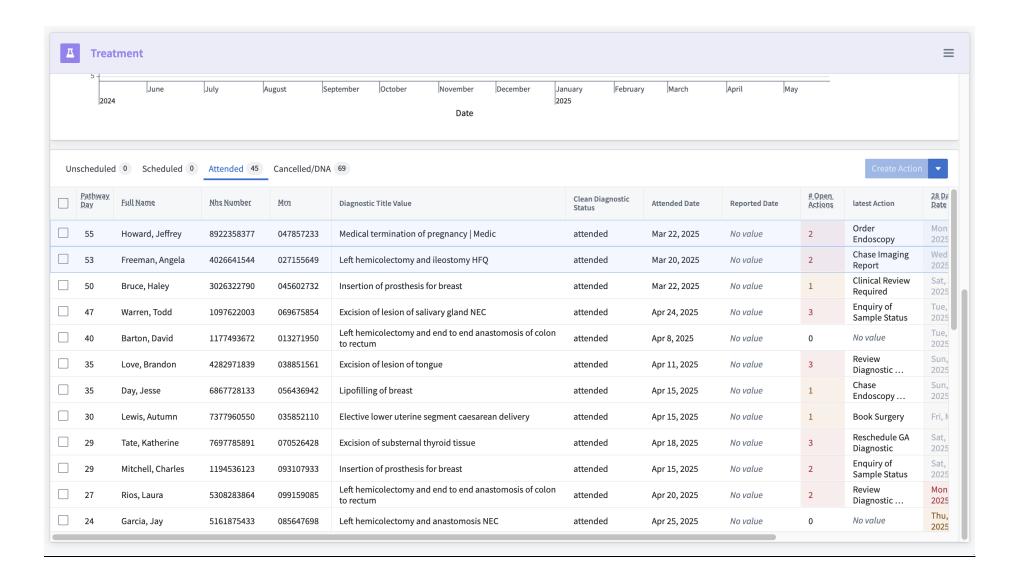

|
|                | 111 Sk                        | Patient                           |                                              |                               |                  |                            |                |               |                |















#### **Cancer Actions (3 parts)**







### **Cancer Actions Filters Left Hand Side (2 Parts)**





### **Recent Action Updates view**





Single Action View The same information is embedded into the Service Overview and Team Overview





#### **Service Overview**









### **Monthly performance**



## First OPA





# **Radiology**





#### **IP Diagnostics**





# **OP Diagnsotstics**





# **Endoscopy**





# **Histology**





# **IPT (Inter Provider Transfer)**







#### **Treatment**





#### **Team Performance**









| Team Performa Saved module states               | Actions for: Cancer Services - MDT Coordinators |                        |                          |                |                           |             |                         |            |                         |                  |                      |                |
|-------------------------------------------------|-------------------------------------------------|------------------------|--------------------------|----------------|---------------------------|-------------|-------------------------|------------|-------------------------|------------------|----------------------|----------------|
|                                                 |