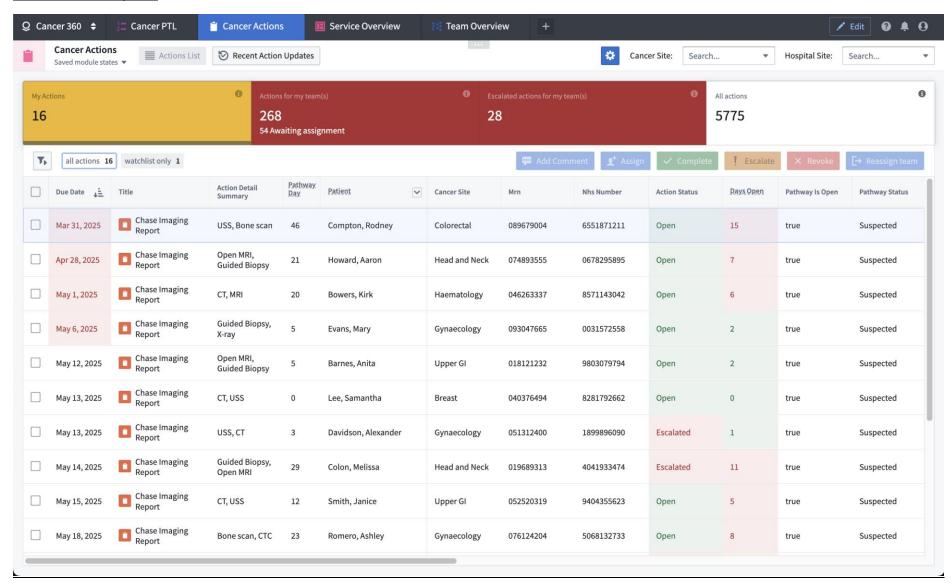

#### **Cancer Actions (3 parts)**

### **Cancer Actions Filters Left Hand Side (2 Parts)**