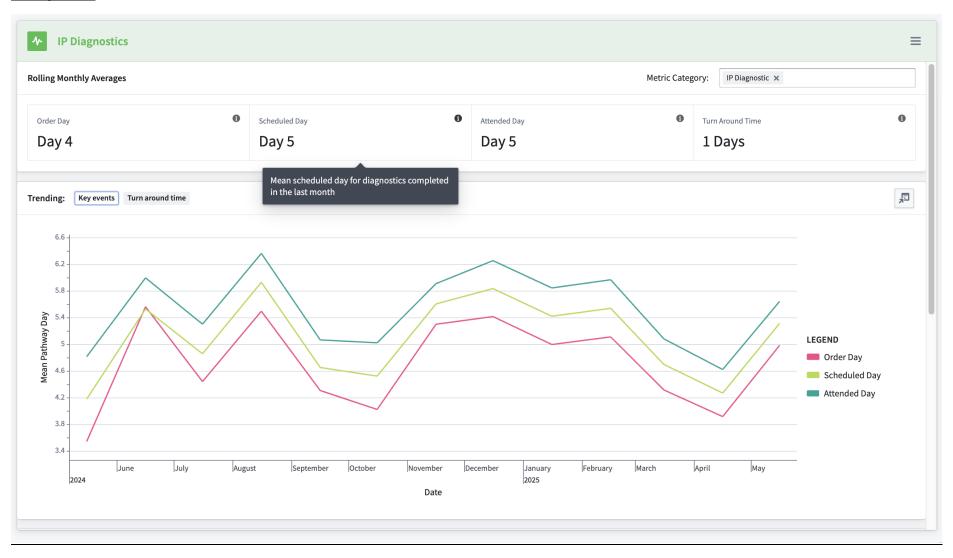

|                               |                  |                            |                |               |                |
|                | 111 Sk                        | Patient                           |                                              |                               |                  |                            |                |               |                |















#### **Cancer Actions (3 parts)**







### **Cancer Actions Filters Left Hand Side (2 Parts)**





### **Recent Action Updates view**





Single Action View The same information is embedded into the Service Overview and Team Overview





#### **Service Overview**









### **Monthly performance**



## First OPA





# **Radiology**





#### **IP Diagnostics**





# **OP Diagnsotstics**





# **Endoscopy**





# **Histology**





# **IPT (Inter Provider Transfer)**







#### **Treatment**





#### **Team Performance**









| Team Performa Saved module states               | Actions for: Cancer Services - MDT Coordinators |                        |                          |                |                           |             |                         |            |                         |                  |                      |                |
|-------------------------------------------------|-------------------------------------------------|------------------------|--------------------------|----------------|---------------------------|-------------|-------------------------|------------|-------------------------|----------