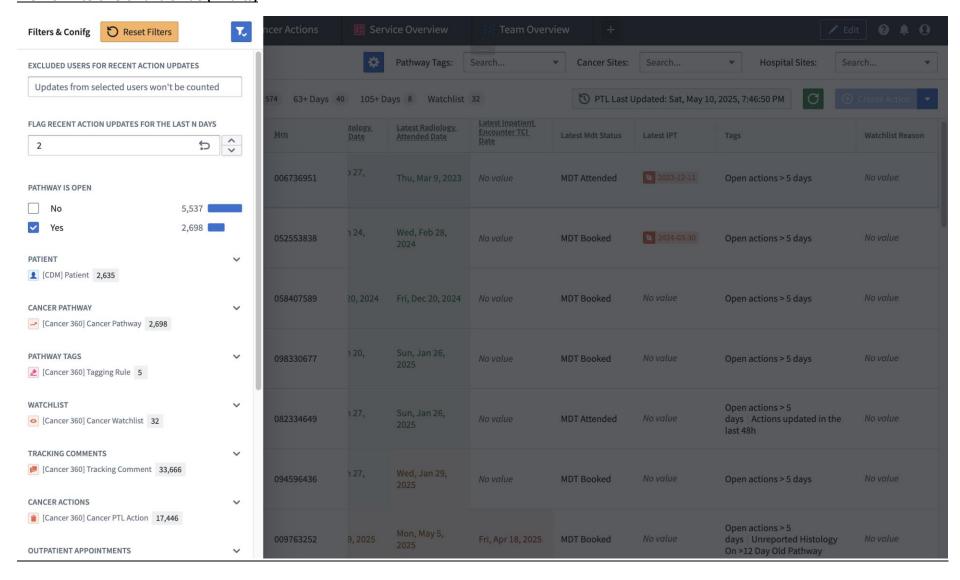

## Cancer PTL( 4 parts)

#### **View of Filters Left Hand Sinde (2 Parts)**

Single Pathway View - 1 row on table clicked (10 Parts) Same information is embedded into the PTL, cancer Actions, Service Overview and Team overview

| Q C            | ancer 360 💠                   |                                      |                        |       |                                    |              |                |               | ×    |
|----------------|-------------------------------|--------------------------------------|------------------------|-------|------------------------------------|--------------|----------------|---------------|------|
| 1=             | Cancer PTL<br>Saved module st | Lucero, Stephen   MRN: 052553838   G | ynaecology   Day 747   | Ю РТІ | Last Updated: Sat, May 10, 2025, 7 | :46:50 PM    |                | Create Acti   | on 🔻 |
| T <sub>b</sub> | Full PTL 2698                 | Pathway Details  Actions 7           | Appointment Name       |       | Appointment Status                 | Ordered Date | Scheduled Date | Attended Date | ψĒ   |
|                | Pathway<br>Day 49 Full        |                                      | Gynaecology F/Up       |       | cancelled                          | May 19, 2023 | May 20, 2023   | May 20, 2023  |      |
|                | Day 41 ru                     |                                      | Gynae Rapid Access New |       | cancelled                          | Apr 25, 2023 | Apr 25, 2023   | Apr 25, 2023  |      |
|                | 1325 Ch                       |                                      |                        |       |                                    |              |                |               |      |
|                | 747 Lu                        | Outpatient Appointments 2            |                        |       |                                    |              |                |               |      |
|                |                               | Inpatient Procedures 0               |                        |       |                                    |              |                |               |      |
|                | 467 Pe                        | Histology 3                          |                        |       |                                    |              |                |               |      |
|                | 185 W                         | Radiology 3                          |                        |       |                                    |              |                |               |      |
|                | 185 Sir                       | MDT Notes 0                          |                        |       |                                    |              |                |               |      |
|                | 175 Sp                        | Test Results 1                       |                        |       |                                    |              |                |               |      |
|                | 142 Sir<br>De                 | IPT 1                                |                        |       |                                    |              |                |               |      |
|                |                               | Tracking comments 10                 |                        |       |                                    |              |                |               |      |
|                | 111 Sk                        | Patient                              |                        |       |                                    |              |                |               |      |