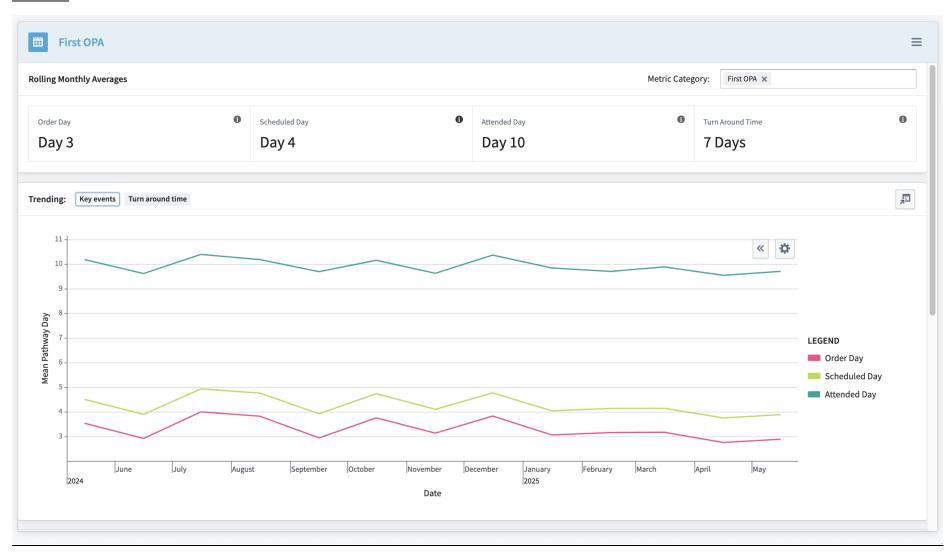

ts 15              |                                              |                               |                  |                            |                |               |                |
|                | 111 Sk                        | Patient                           |                                              |                               |                  |                            |                |               |                |















#### **Cancer Actions (3 parts)**







### **Cancer Actions Filters Left Hand Side (2 Parts)**





### **Recent Action Updates view**





Single Action View The same information is embedded into the Service Overview and Team Overview





#### **Service Overview**









### **Monthly performance**



## First OPA





# **Radiology**





#### **IP Diagnostics**





# **OP Diagnsotstics**





# **Endoscopy**





# **Histology**





# **IPT (Inter Provider Transfer)**







#### **Treatment**





#### **Team Performance**









| Team Performa Saved module states               | Actions for: Cancer Services - MDT Coordinators |                        |                          |                |                           |             |                         |            |                         |                  |                      |                |
|-------------------------------------------------|-------------------------------------------------|------------------------|--------------------------|----------------|---------------------------|-------------|-------------------------