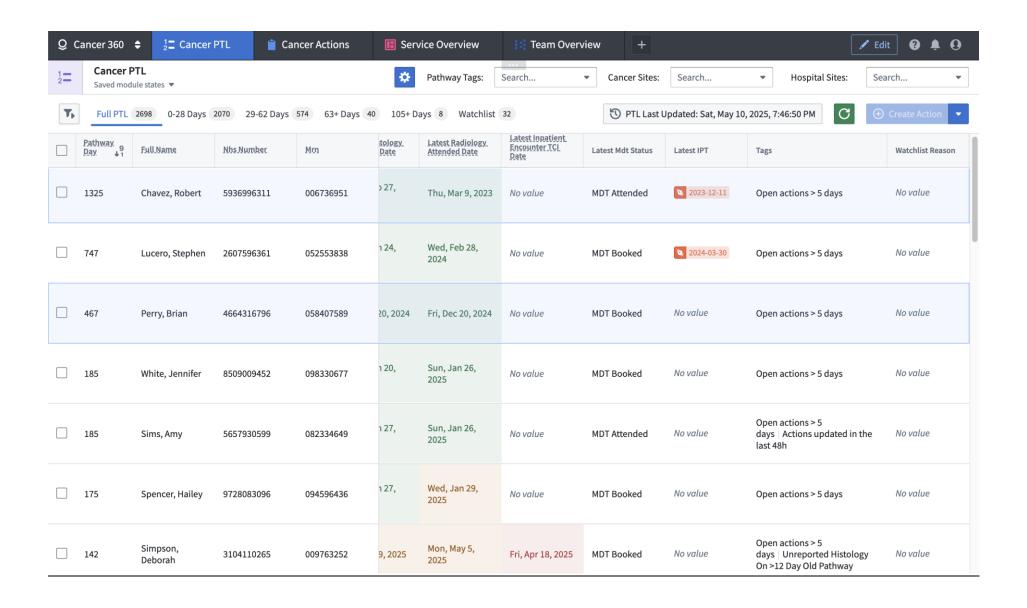

## Cancer PTL( 4 parts)

#### **View of Filters Left Hand Sinde (2 Parts)**

Single Pathway View - 1 row on table clicked (10 Parts) Same information is embedded into the PTL, cancer Actions, Service Overview and Team overview

| Q C            | ancer 360 💠                   |                                      |                        |       |                                    |              |                |               | ×    |
|----------------|-------------------------------|--------------------------------------|------------------------|-------|------------------------------------|--------------|----------------|---------------|------|
| 1=             | Cancer PTL<br>Saved module st | Lucero, Stephen   MRN: 052553838   G | ynaecology   Day 747   | Ю РТІ | Last Updated: Sat, May 10, 2025, 7 | :46:50 PM    |                | Create Acti   | on 🔻 |
| T <sub>b</sub> | Full PTL 2698                 | Pathway Details  Actions 7           | Appointment Name       |       | Appointment Status                 | Ordered Date | Scheduled Date | Attended Date | ψĒ   |
|                | Pathway<br>Day 49 Full        |                                      | Gynaecology F/Up       |       | cancelled                          | May 19, 2023 | May 20, 2023   | May 20, 2023  |      |
|                | Day 41 ru                     |                                      | Gynae Rapid Access New |       | cancelled                          | Apr 25, 2023 | Apr 25, 2023   | Apr 25, 2023  |      |
|                | 1325 Ch                       |                                      |                        |       |                                    |              |                |               |      |
|                | 747 Lu                        | Outpatient Appointments 2            |                        |       |                                    |              |                |               |      |
|                |                               | Inpatient Procedures 0               |                        |       |                                    |              |                |               |      |
|                | 467 Pe                        | Histology 3                          |                        |       |                                    |              |                |               |      |
|                | 185 W                         | Radiology 3                          |                        |       |                                    |              |                |               |      |
|                | 185 Sir                       | MDT Notes 0                          |                        |       |                                    |              |                |               |      |
|                | 175 Sp                        | Test Results 1                       |                        |       |                                    |              |                |               |      |
|                | 142 Sir<br>De                 | IPT 1                                |                        |       |                                    |              |                |               |      |
|                |                               | Tracking comments 10                 |                        |       |                                    |              |                |               |      |
|                | 111 Sk                        | Patient                              |                        |       |                                    |              |                |               |      |