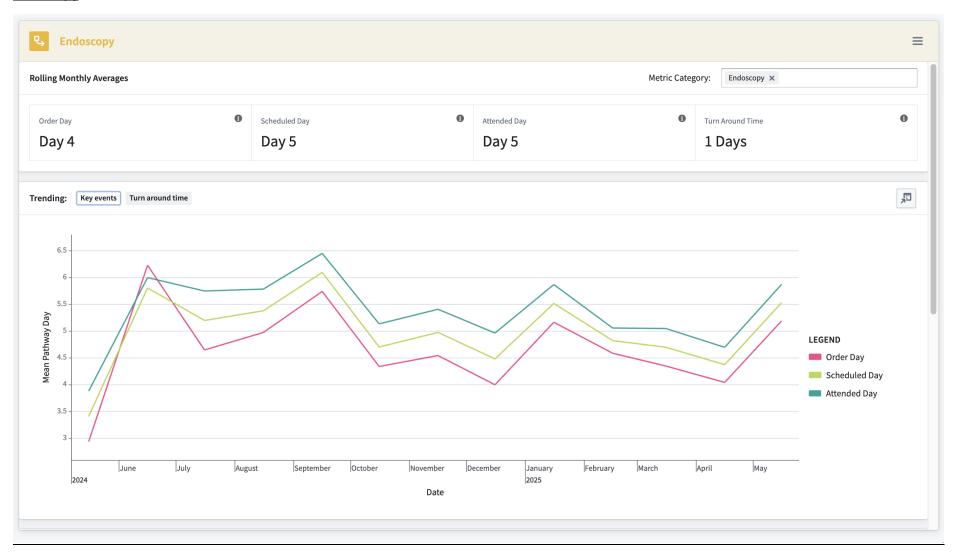

|                            |                |               |                |
|                | 111 Sk                        | Patient                           |                                              |                               |                  |                            |                |               |                |















#### **Cancer Actions (3 parts)**







### **Cancer Actions Filters Left Hand Side (2 Parts)**





### **Recent Action Updates view**





Single Action View The same information is embedded into the Service Overview and Team Overview





#### **Service Overview**









### **Monthly performance**



## First OPA





# **Radiology**





#### **IP Diagnostics**





# **OP Diagnsotstics**





# **Endoscopy**





# **Histology**





# **IPT (Inter Provider Transfer)**







#### **Treatment**





#### **Team Performance**









| Team Performa Saved module states               | Actions for: Cancer Services - MDT Coordinators |                        |                          |                |                           |             |                         |            |                         |                  |                      |                |
|-------------------------------------------------|-------------------------------------------------|------------------------|--------------------------|----------------|---------------------------|-------------|-------------------------|------------|-------------------------|------------------|----------------------|----------------|