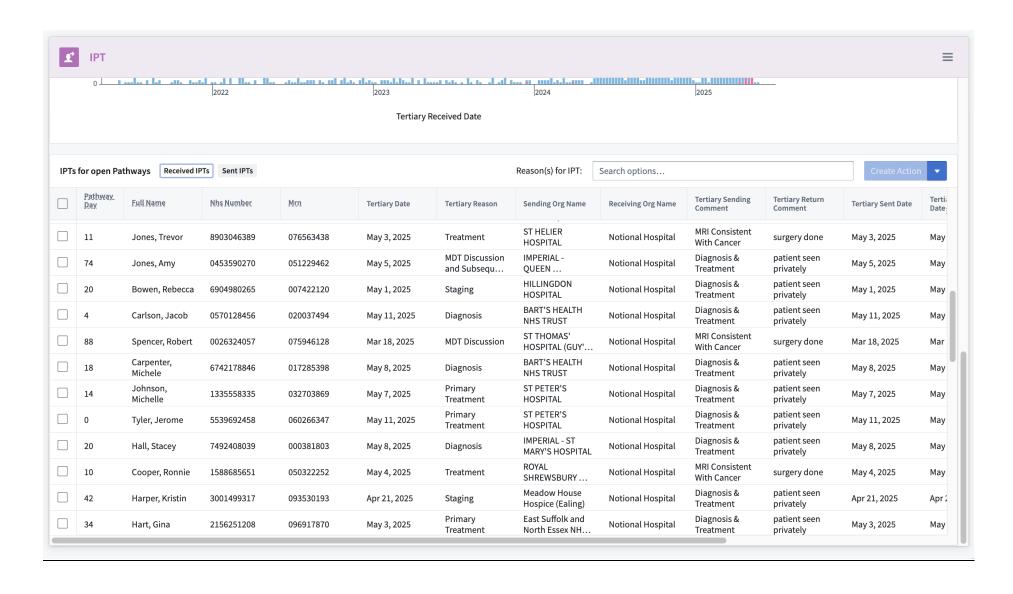

|                |
|                | 111 Sk                        | Patient                           |                                              |                               |                  |                            |                |               |                |















#### **Cancer Actions (3 parts)**







### **Cancer Actions Filters Left Hand Side (2 Parts)**





### **Recent Action Updates view**





Single Action View The same information is embedded into the Service Overview and Team Overview





#### **Service Overview**









### **Monthly performance**



## First OPA





# **Radiology**





#### **IP Diagnostics**





# **OP Diagnsotstics**





# **Endoscopy**





# **Histology**





# **IPT (Inter Provider Transfer)**







#### **Treatment**





#### **Team Performance**









| Team Performa Saved module states               | Actions for: Cancer Services - MDT Coordinators |                        |                          |                |                           |             |                         |            |                         |                  |                      |                |
|-------------------------------------------------|-------------------------------------------------|------------------------|--------------------------|----------------|---------------------------|-------------|-------------------------|------------|-------------------------|------------------|----------------------|----------------|
|                                                 |