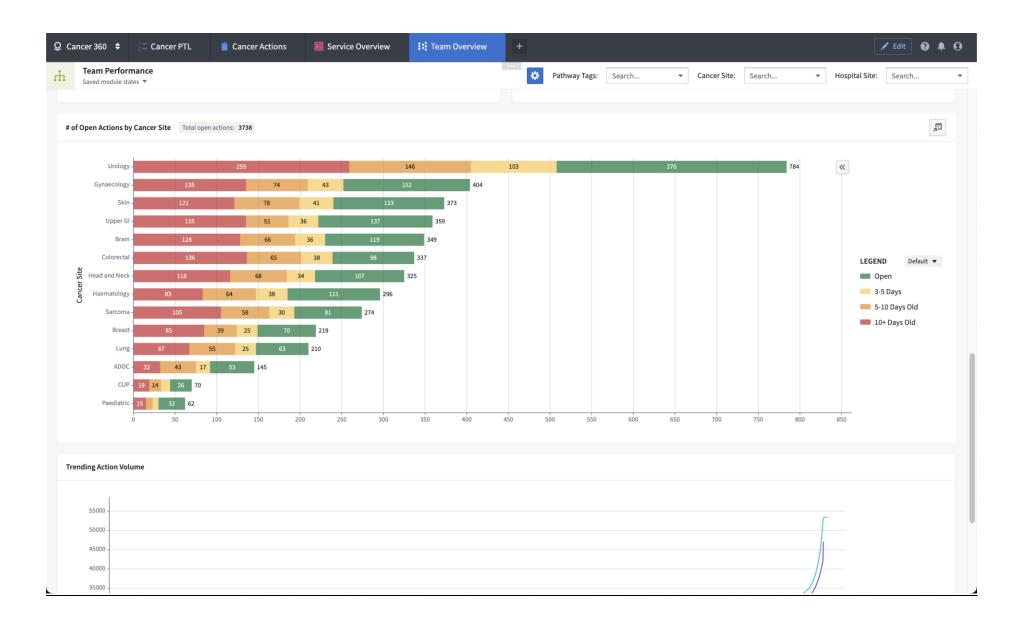

#### **Team Performance**

| Team Performa Saved module states               | Actions for: Cancer Services - MDT Coordinators |                        |                          |                |                           |             |                         |            |                         |                  |                      |                |
|-------------------------------------------------|-------------------------------------------------|------------------------|--------------------------|----------------|---------------------------|-------------|-------------------------|------------|-------------------------|------------------|----------------------|----------------|
|                                                 |                                                 |                        |                          |                |                           |             |                         |            |                         |                  |                      |                |
| Most Open Team with the                         | Open <b>277</b>                                 |                        | Escalated                |                | 0-2 Days Old<br><b>49</b> |             | 3-10 Days old <b>97</b> |            | 10+ Days Old <b>124</b> |                  | Closed This Week 432 |                |
| Admissions (196 acti                            |                                                 |                        |                          |                |                           |             |                         |            |                         |                  |                      |                |
|                                                 | all actions 277 watchlist only 2                |                        |                          |                |                           |             | Add C                   | omment     | n ✓ Complete            |                  |                      |                |
| 2. actions) 3. Admissions Mana                  | Due Date                                        | Title                  | Action Detail<br>Summary | Pathway<br>Day | Patient Patient           | Cancer Site | Mrn                     | Nhs Number | Action Status           | <u>Days Open</u> | Pathway Is Open      | Pathway Status |
| 5. Admissions Mana                              | Apr 14, 2024                                    | Update Trackir<br>Note | ng No value              | 1325           | Chavez, Robert            | Gynaecology | 006736951               | 5936996311 | Open                    | 749              | true                 | Benign         |
| Team Metrics                                    | Jan 25, 2025                                    | Update Trackir<br>Note | ng No value              | 142            | Simpson, Deborah          | Sarcoma     | 009763252               | 3104110265 | Open                    | 85               | true                 | Suspected      |
| Title                                           | Feb 9, 2025                                     | Update Trackir<br>Note | ng No value              | 93             | Hubbard, Jennifer         | Urology     | 029441153               | 6120304070 | Open                    | 55               | true                 | Suspected      |
| Cancer Services - N Coordinators                | Mar 14, 2025                                    | Update Trackir<br>Note | ng No value              | 81             | Gonzalez, Kimberly        | Sarcoma     | 002681610               | 9412335786 | Escalated               | 48               | true                 | Suspected      |
| Cancer Services - \$ Management  Clinical Leads | Mar 16, 2025                                    | Update Trackir<br>Note | ng No value              | 80             | Perkins, Tracy            | Breast      | 085778144               | 5213385806 | Open                    | 47               | true                 | Suspected      |
| ## Endoscopy Bookin                             | Mar 18, 2025                                    | Update Trackir<br>Note | ng No value              | 60             | Martin, Angela            | Paediatric  | 066094469               | 4900143369 | Open                    | 34               | true                 | Suspected      |
| # Endoscopy Manag                               | Mar 22, 2025                                    | Update Trackir<br>Note | ng No value              | 56             | Harper, Megan             | Lung        | 085414137               | 2064915445 | Open                    | 33               | true                 | Suspected      |
| Histology Team  Hospital Labs/ Pat              | Mar 24, 2025                                    | Update Trackir<br>Note | ng No value              | 54             | Vasquez, Amy              | Gynaecology | 026483336               | 9877513266 | Open                    | 31               | true                 | Suspected      |
| Outpatient Bookin (COBT)                        | Mar 26, 2025                                    | Update Trackir<br>Note | ng No value              | 54             | Brady, Jesse              | Gynaecology | 008370065               | 7304983029 | Open                    | 33               | true                 | Suspected      |
| # of Open Actions by T                          | Mar 27, 2025                                    | Update Trackir<br>Note | ng No value              | 55             | Finley, Veronica          | Brain       | 098697610               | 6492561331 | Open                    | 33               | true                 | Suspected      |
|                                                 | Apr 1 2025                                      | Update Tracking        | ng Mayalua               | E2             | Valencia Taylor           | Lung        | VEUUCEVOE               | 6220024015 | Open                    | 20               | truo                 | Suspected      |