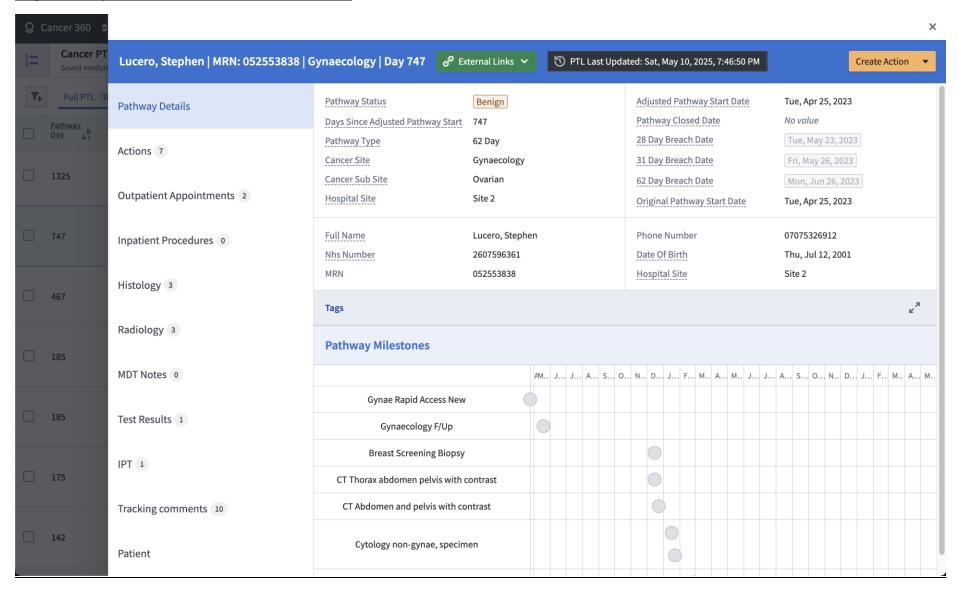

#### **View of Filters Left Hand Sinde (2 Parts)**

Single Pathway View - 1 row on table clicked (10 Parts) Same information is embedded into the PTL, cancer Actions, Service Overview and Team overview

| Q C            | ancer 360 💠                   |                                      |                        |       |                                    |              |                |               | ×    |
|----------------|-------------------------------|--------------------------------------|------------------------|-------|------------------------------------|--------------|----------------|---------------|------|
| 1=             | Cancer PTL<br>Saved module st | Lucero, Stephen   MRN: 052553838   G | ynaecology   Day 747   | Ю РТІ | Last Updated: Sat, May 10, 2025, 7 | :46:50 PM    |                | Create Acti   | on 🔻 |
| T <sub>b</sub> | Full PTL 2698                 | Pathway Details  Actions 7           | Appointment Name       |       | Appointment Status                 | Ordered Date | Scheduled Date | Attended Date | ψĒ   |
|                | Pathway<br>Day 49 Full        |                                      | Gynaecology F/Up       |       | cancelled                          | May 19, 2023 | May 20, 2023   | May 20, 2023  |      |
|                | Day 41 ru                     |                                      | Gynae Rapid Access New |       | cancelled                          | Apr 25, 2023 | Apr 25, 2023   | Apr 25, 2023  |      |
|                | 1325 Ch                       |                                      |                        |       |                                    |              |                |               |      |
|                | 747 Lu                        | Outpatient Appointments 2            |                        |       |                                    |              |                |               |      |
|                |                               | Inpatient Procedures 0               |                        |       |                                    |              |                |               |      |
|                | 467 Pe                        | Histology 3                          |                        |       |                                    |              |                |               |      |
|                | 185 W                         | Radiology 3                          |                        |       |                                    |              |                |               |      |
|                | 185 Sir                       | MDT Notes 0                          |                        |       |                                    |              |                |               |      |
|                | 175 Sp                        | Test Results 1                       |                        |       |                                    |              |                |               |      |
|                | 142 Sir<br>De                 | IPT 1                                |                        |       |                                    |              |                |               |      |
|                |                               | Tracking comments 10                 |                        |       |                                    |              |                |               |      |
|                | 111 Sk                        | Patient                              |                        |       |                                    |              |                |               |      |