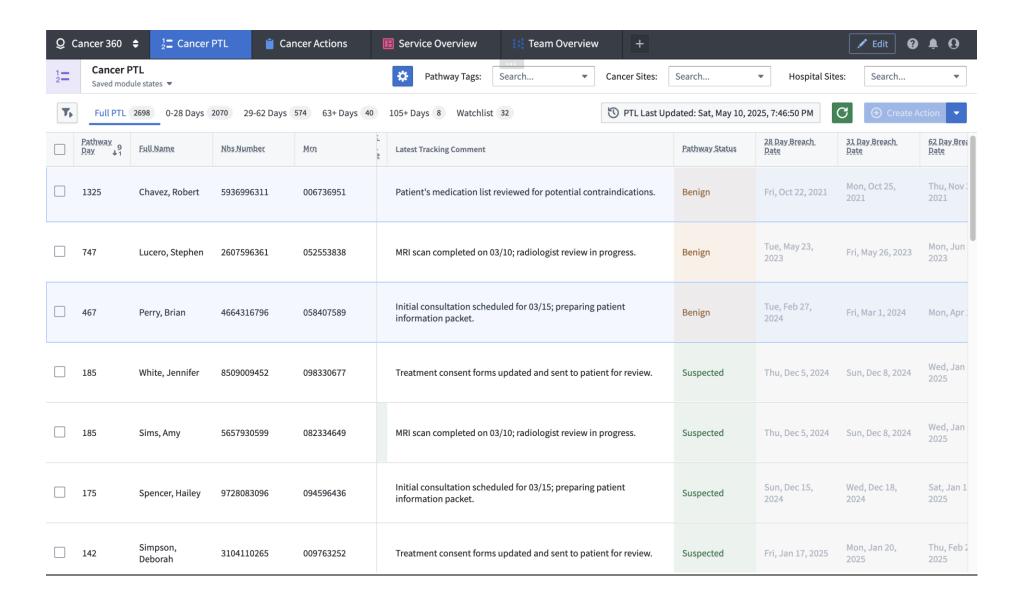

## Cancer PTL( 4 parts)

#### **View of Filters Left Hand Sinde (2 Parts)**

Single Pathway View - 1 row on table clicked (10 Parts) Same information is embedded into the PTL, cancer Actions, Service Overview and Team overview

| Q C            | ancer 360 💠                   |                                      |                        |       |                                    |              |                |               | ×    |
|----------------|-------------------------------|--------------------------------------|------------------------|-------|------------------------------------|--------------|----------------|---------------|------|
| 1=             | Cancer PTL<br>Saved module st | Lucero, Stephen   MRN: 052553838   G | ynaecology   Day 747   | Ю РТІ | Last Updated: Sat, May 10, 2025, 7 | :46:50 PM    |                | Create Acti   | on 🔻 |
| T <sub>b</sub> | Full PTL 2698                 | Pathway Details  Actions 7           | Appointment Name       |       | Appointment Status                 | Ordered Date | Scheduled Date | Attended Date | ψĒ   |
|                | Pathway<br>Day 49 Full        |                                      | Gynaecology F/Up       |       | cancelled                          | May 19, 2023 | May 20, 2023   | May 20, 2023  |      |
|                | Day 41 ru                     |                                      | Gynae Rapid Access New |       | cancelled                          | Apr 25, 2023 | Apr 25, 2023   | Apr 25, 2023  |      |
|                | 1325 Ch                       |                                      |                        |       |                                    |              |                |               |      |
|                | 747 Lu                        | Outpatient Appointments 2            |                        |       |                                    |              |                |               |      |
|                |                               | Inpatient Procedures 0               |                        |       |                                    |              |                |               |      |
|                | 467 Pe                        | Histology 3                          |                        |       |                                    |              |                |               |      |
|                | 185 W                         | Radiology 3                          |                        |       |                                    |              |                |               |      |
|                | 185 Sir                       | MDT Notes 0                          |                        |       |                                    |              |                |               |      |
|                | 175 Sp                        | Test Results 1                       |                        |       |                                    |              |                |               |      |
|                | 142 Sir<br>De                 | IPT 1                                |                        |       |                                    |              |                |               |      |
|                |                               | Tracking comments 10                 |                        |       |                                    |              |                |               |      |
|                | 111 Sk                        | Patient                              |                        |       |                                    |              |                |               |      |