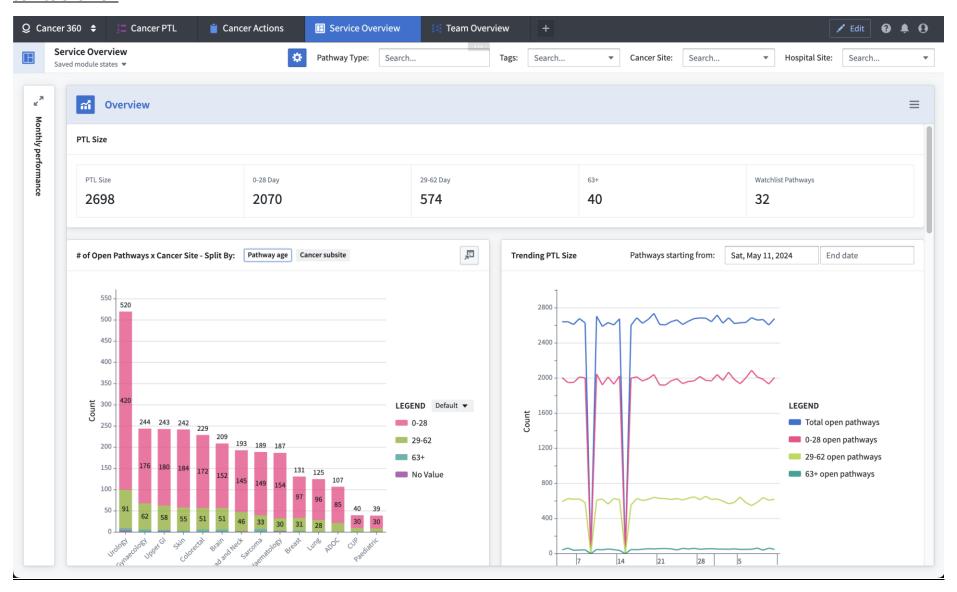

|                               | Tracking comments 15              |                                              |                               |                  |                            |                |               |                |
|                | 111 Sk                        | Patient                           |                                              |                               |                  |                            |                |               |                |















#### **Cancer Actions (3 parts)**







### **Cancer Actions Filters Left Hand Side (2 Parts)**





### **Recent Action Updates view**





Single Action View The same information is embedded into the Service Overview and Team Overview





#### **Service Overview**









### **Monthly performance**



## First OPA





# **Radiology**





#### **IP Diagnostics**





# **OP Diagnsotstics**





# **Endoscopy**





# **Histology**





# **IPT (Inter Provider Transfer)**







#### **Treatment**





#### **Team Performance**









| Team Performa Saved module states               | Actions for: Cancer Services - MDT Coordinators |                        |                          |                |                           |             |                         |            |                         |                  |                      |                |
|-------------------------------------------------|-------------------------------------------------|------------------------|--------------------------|----------------|--------------