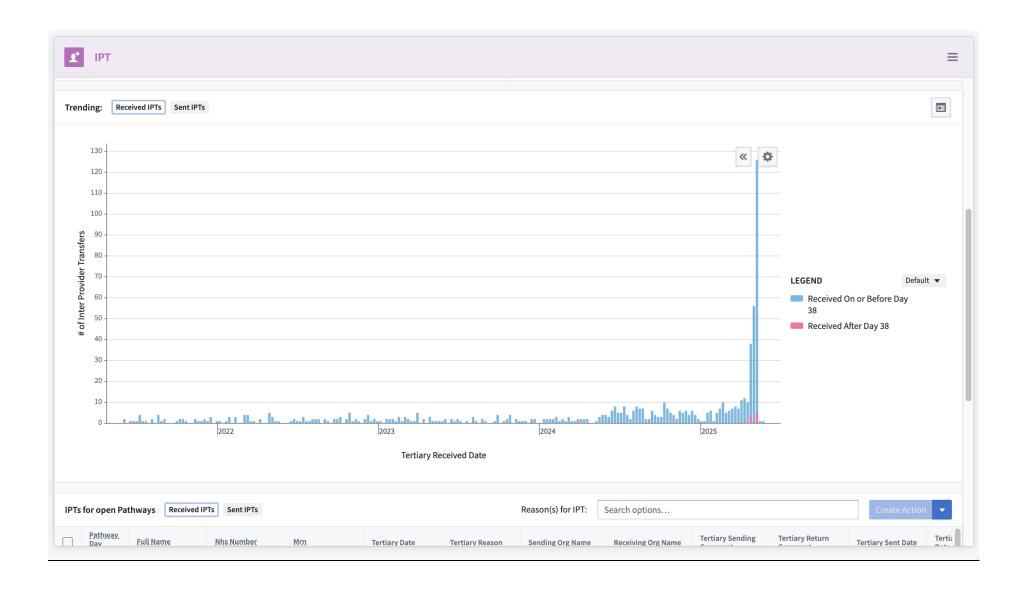

|               |                |
|                | 111 Sk                        | Patient                           |                                              |                               |                  |                            |                |               |                |















#### **Cancer Actions (3 parts)**







### **Cancer Actions Filters Left Hand Side (2 Parts)**





### **Recent Action Updates view**





Single Action View The same information is embedded into the Service Overview and Team Overview





#### **Service Overview**









### **Monthly performance**



## First OPA





# **Radiology**





#### **IP Diagnostics**





# **OP Diagnsotstics**





# **Endoscopy**





# **Histology**





# **IPT (Inter Provider Transfer)**







#### **Treatment**





#### **Team Performance**









| Team Performa Saved module states               | Actions for: Cancer Services - MDT Coordinators |                        |                          |                |                           |             |                         |            |                         |                  |                      |                |
|-------------------------------------------------|-------------------------------------------------|------------------------|--------------------------|----------------|---------------------------|-------------|-------------------------|------------|-------------------------|------------------|----------------------|----------------|
|                                                 |