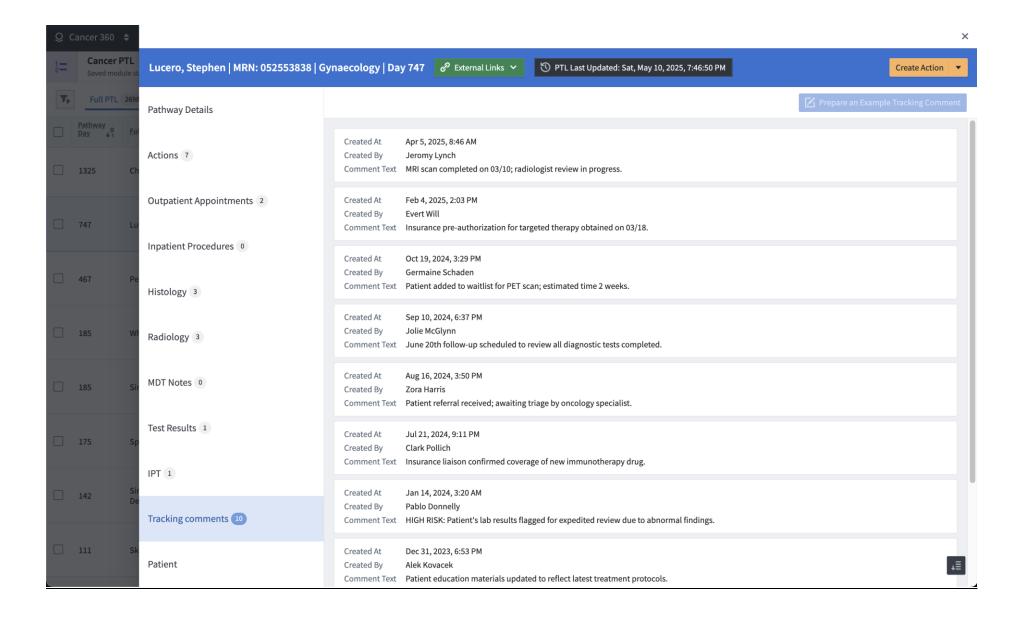

## Cancer PTL( 4 parts)

#### **View of Filters Left Hand Sinde (2 Parts)**

Single Pathway View - 1 row on table clicked (10 Parts) Same information is embedded into the PTL, cancer Actions, Service Overview and Team overview

| Q C            | ancer 360 💠                   |                                      |                        |       |                                    |              |                |               | ×    |
|----------------|-------------------------------|--------------------------------------|------------------------|-------|------------------------------------|--------------|----------------|---------------|------|
| 1=             | Cancer PTL<br>Saved module st | Lucero, Stephen   MRN: 052553838   G | ynaecology   Day 747   | Ю РТІ | Last Updated: Sat, May 10, 2025, 7 | :46:50 PM    |                | Create Acti   | on 🔻 |
| T <sub>b</sub> | Full PTL 2698                 | Pathway Details  Actions 7           | Appointment Name       |       | Appointment Status                 | Ordered Date | Scheduled Date | Attended Date | ψĒ   |
|                | Pathway<br>Day 49 Full        |                                      | Gynaecology F/Up       |       | cancelled                          | May 19, 2023 | May 20, 2023   | May 20, 2023  |      |
|                | Day 41 ru                     |                                      | Gynae Rapid Access New |       | cancelled                          | Apr 25, 2023 | Apr 25, 2023   | Apr 25, 2023  |      |
|                | 1325 Ch                       |                                      |                        |       |                                    |              |                |               |      |
|                | 747 Lu                        | Outpatient Appointments 2            |                        |       |                                    |              |                |               |      |
|                |                               | Inpatient Procedures 0               |                        |       |                                    |              |                |               |      |
|                | 467 Pe                        | Histology 3                          |                        |       |                                    |              |                |               |      |
|                | 185 W                         | Radiology 3                          |                        |       |                                    |              |                |               |      |
|                | 185 Sir                       | MDT Notes 0                          |                        |       |                                    |              |                |               |      |
|                | 175 Sp                        | Test Results 1                       |                        |       |                                    |              |                |               |      |
|                | 142 Sir<br>De                 | IPT 1                                |                        |       |                                    |              |                |               |      |
|                |                               | Tracking comments 10                 |                        |       |                                    |              |                |               |      |
|                | 111 Sk                        | Patient                              |                        |       |                                    |              |                |               |      |