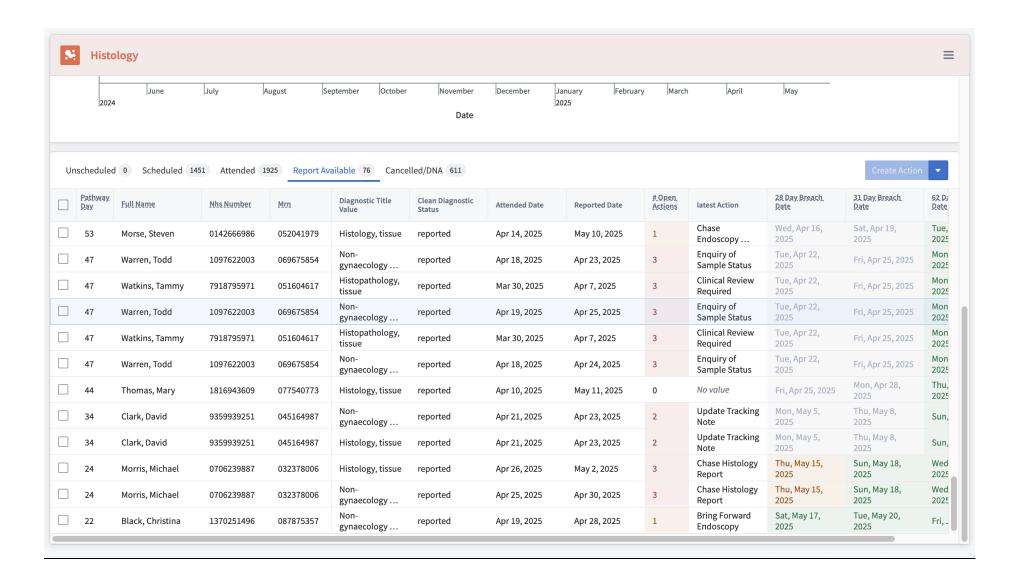

|                |               |                |
|                | 111 Sk                        | Patient                           |                                              |                               |                  |                            |                |               |                |















#### **Cancer Actions (3 parts)**







### **Cancer Actions Filters Left Hand Side (2 Parts)**





### **Recent Action Updates view**





Single Action View The same information is embedded into the Service Overview and Team Overview





#### **Service Overview**









### **Monthly performance**



## First OPA





# **Radiology**





#### **IP Diagnostics**





# **OP Diagnsotstics**





# **Endoscopy**





# **Histology**





# **IPT (Inter Provider Transfer)**







#### **Treatment**





#### **Team Performance**









| Team Performa Saved module states               | Actions for: Cancer Services - MDT Coordinators |                        |                          |                |                           |             |                         |            |                         |                  |                      |                |
|-------------------------------------------------|-------------------------------------------------|------------------------|--------------------------|----------------|---------------------------|-------------|-------------------------|------------|-------------------------|------------------|----------------------|----------------|
|