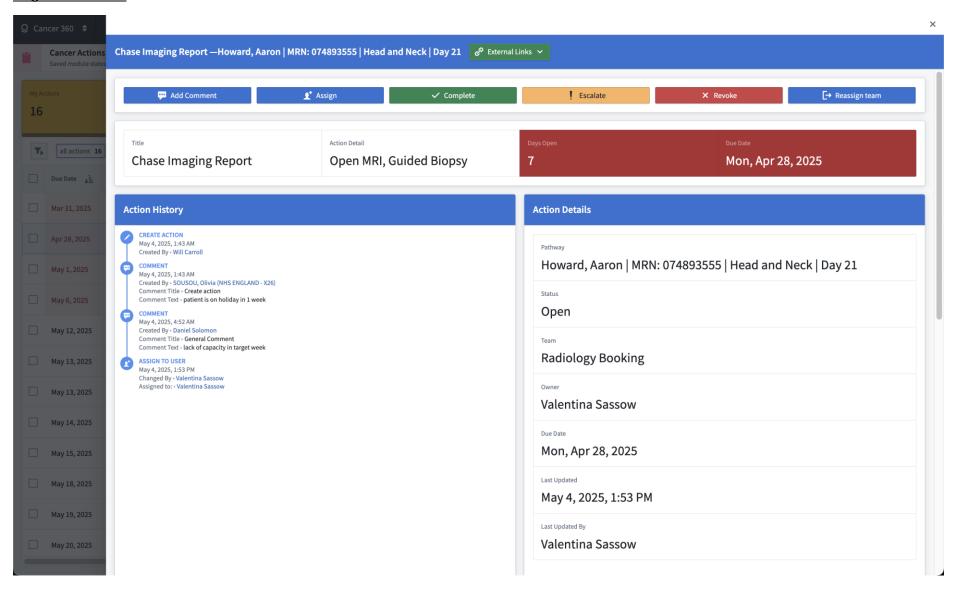

|
|                |                               | Tracking comments 15              |                                              |                               |                  |                            |                |               |                |
|                | 111 Sk                        | Patient                           |                                              |                               |                  |                            |                |               |                |















#### **Cancer Actions (3 parts)**







### **Cancer Actions Filters Left Hand Side (2 Parts)**





### **Recent Action Updates view**





Single Action View The same information is embedded into the Service Overview and Team Overview





#### **Service Overview**









### **Monthly performance**



## First OPA





# **Radiology**





#### **IP Diagnostics**





# **OP Diagnsotstics**





# **Endoscopy**





# **Histology**





# **IPT (Inter Provider Transfer)**







#### **Treatment**





#### **Team Performance**









| Team Performa Saved module states               | Actions for: Cancer Services - MDT Coordinators |                        |                          |                |                           |             |                         |            |                         |                  |                      |                |
|-------------------------------------------------|-------------------------------------------------|------------------------|--------------------------|