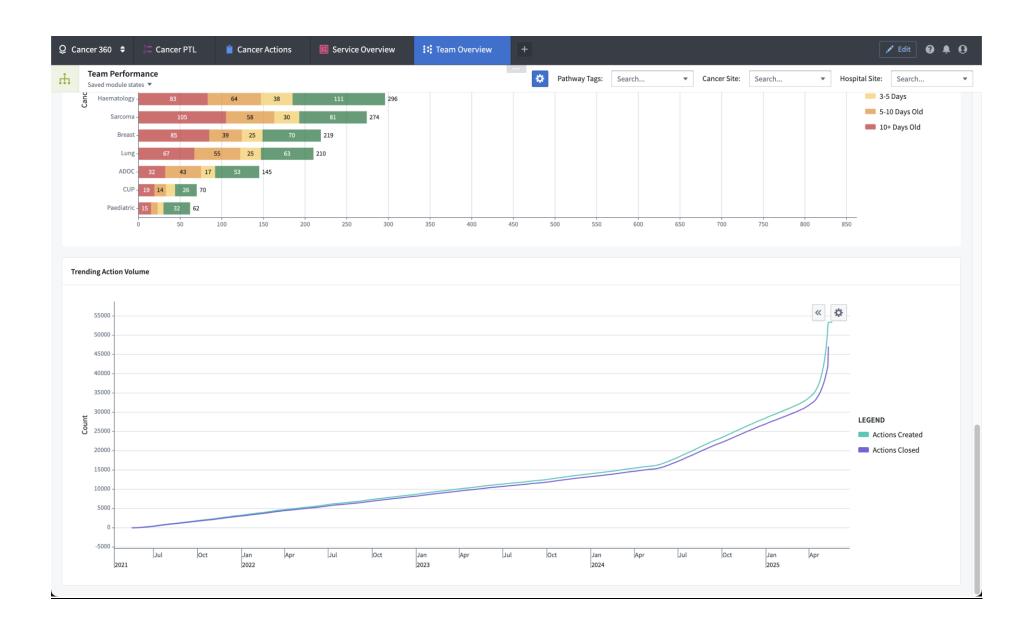

#### **Team Performance**

| Team Performa Saved module states               | Actions for: Cancer Services - MDT Coordinators |                        |                          |                |                           |             |                         |            |                         |                  |                      |                |
|-------------------------------------------------|-------------------------------------------------|------------------------|--------------------------|----------------|---------------------------|-------------|-------------------------|------------|-------------------------|------------------|----------------------|----------------|
|                                                 |                                                 |                        |                          |                |                           |             |                         |            |                         |                  |                      |                |
| Most Open Team with the                         | Open <b>277</b>                                 |                        | Escalated                |                | 0-2 Days Old<br><b>49</b> |             | 3-10 Days old <b>97</b> |            | 10+ Days Old <b>124</b> |                  | Closed This Week 432 |                |
| Admissions (196 acti                            |                                                 |                        |                          |                |                           |             |                         |            |                         |                  |                      |                |
|                                                 | all actions 277 watchlist only 2                |                        |                          |                |                           |             | Add C                   | omment     | n ✓ Complete            |                  |                      |                |
| 2. actions) 3. Admissions Mana                  | Due Date                                        | Title                  | Action Detail<br>Summary | Pathway<br>Day | Patient Patient           | Cancer Site | Mrn                     | Nhs Number | Action Status           | <u>Days Open</u> | Pathway Is Open      | Pathway Status |
| 5. Admissions Mana                              | Apr 14, 2024                                    | Update Trackir<br>Note | ng No value              | 1325           | Chavez, Robert            | Gynaecology | 006736951               | 5936996311 | Open                    | 749              | true                 | Benign         |
| Team Metrics                                    | Jan 25, 2025                                    | Update Trackir<br>Note | ng No value              | 142            | Simpson, Deborah          | Sarcoma     | 009763252               | 3104110265 | Open                    | 85               | true                 | Suspected      |
| Title                                           | Feb 9, 2025                                     | Update Trackir<br>Note | ng No value              | 93             | Hubbard, Jennifer         | Urology     | 029441153               | 6120304070 | Open                    | 55               | true                 | Suspected      |
| Cancer Services - N Coordinators                | Mar 14, 2025                                    | Update Trackir<br>Note | ng No value              | 81             | Gonzalez, Kimberly        | Sarcoma     | 002681610               | 9412335786 | Escalated               | 48               | true                 | Suspected      |
| Cancer Services - \$ Management  Clinical Leads | Mar 16, 2025                                    | Update Trackir<br>Note | ng No value              | 80             | Perkins, Tracy            | Breast      | 085778144               | 5213385806 | Open                    | 47               | true                 | Suspected      |
| ## Endoscopy Bookin                             | Mar 18, 2025                                    | Update Trackir<br>Note | ng No value              | 60             | Martin, Angela            | Paediatric  | 066094469               | 4900143369 | Open                    | 34               | true                 | Suspected      |
| # Endoscopy Manag                               | Mar 22, 2025                                    | Update Trackir<br>Note | ng No value              | 56             | Harper, Megan             | Lung        | 085414137               | 2064915445 | Open                    | 33               | true                 | Suspected      |
| Histology Team  Hospital Labs/ Pat              | Mar 24, 2025                                    | Update Trackir<br>Note | ng No value              | 54             | Vasquez, Amy              | Gynaecology | 026483336               | 9877513266 | Open                    | 31               | true                 | Suspected      |
| Outpatient Bookin (COBT)                        | Mar 26, 2025                                    | Update Trackir<br>Note | ng No value              | 54             | Brady, Jesse              | Gynaecology | 008370065               | 7304983029 | Open                    | 33               | true                 | Suspected      |
| # of Open Actions by T                          | Mar 27, 2025                                    | Update Trackir<br>Note | ng No value              | 55             | Finley, Veronica          | Brain       | 098697610               | 6492561331 | Open                    | 33               | true                 | Suspected      |
|                                                 | Apr 1 2025                                      | Update Tracking        | ng Mayalua               | E2             | Valencia Taylor           | Lung        | VEUUCEVOE               | 6220024015 | Open                    | 20               | truo                 | Suspected      |