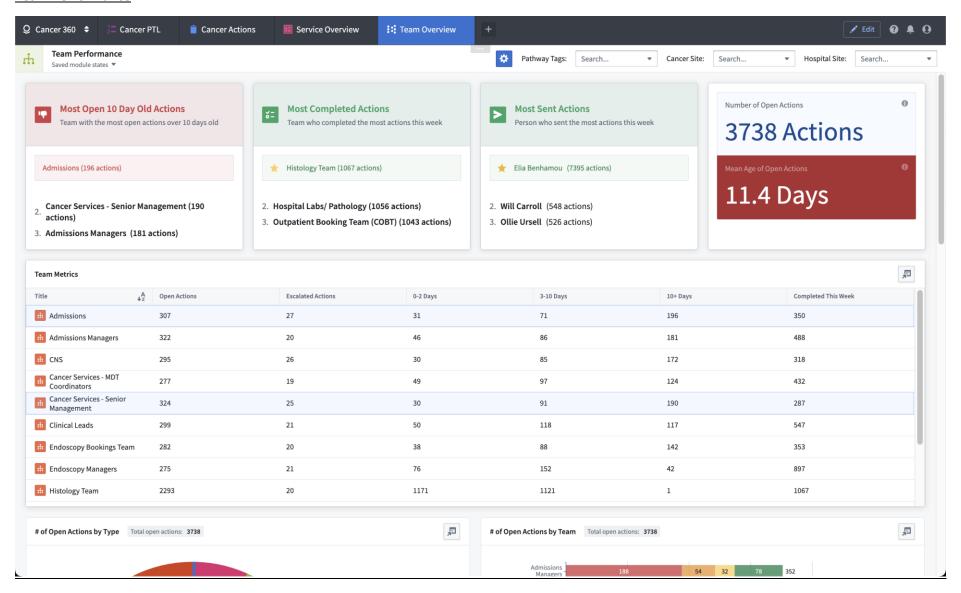

#### **Team Performance**

| Team Performa Saved module states               | Actions for: Cancer Services - MDT Coordinators |                        |                          |                |                           |             |                         |            |                         |                  |                      |                |
|-------------------------------------------------|-------------------------------------------------|------------------------|--------------------------|----------------|---------------------------|-------------|-------------------------|------------|-------------------------|------------------|----------------------|----------------|
|                                                 |                                                 |                        |                          |                |                           |             |                         |            |                         |                  |                      |                |
| Most Open Team with the                         | Open <b>277</b>                                 |                        | Escalated                |                | 0-2 Days Old<br><b>49</b> |             | 3-10 Days old <b>97</b> |            | 10+ Days Old <b>124</b> |                  | Closed This Week 432 |                |
| Admissions (196 acti                            |                                                 |                        |                          |                |                           |             |                         |            |                         |                  |                      |                |
|                                                 | all actions 277 watchlist only 2                |                        |                          |                |                           |             | Add C                   | omment     | n ✓ Complete            |                  |                      |                |
| 2. actions) 3. Admissions Mana                  | Due Date                                        | Title                  | Action Detail<br>Summary | Pathway<br>Day | Patient Patient           | Cancer Site | Mrn                     | Nhs Number | Action Status           | <u>Days Open</u> | Pathway Is Open      | Pathway Status |
| 5. Admissions Mana                              | Apr 14, 2024                                    | Update Trackir<br>Note | ng No value              | 1325           | Chavez, Robert            | Gynaecology | 006736951               | 5936996311 | Open                    | 749              | true                 | Benign         |
| Team Metrics                                    | Jan 25, 2025                                    | Update Trackir<br>Note | ng No value              | 142            | Simpson, Deborah          | Sarcoma     | 009763252               | 3104110265 | Open                    | 85               | true                 | Suspected      |
| Title                                           | Feb 9, 2025                                     | Update Trackir<br>Note | ng No value              | 93             | Hubbard, Jennifer         | Urology     | 029441153               | 6120304070 | Open                    | 55               | true                 | Suspected      |
| Cancer Services - N Coordinators                | Mar 14, 2025                                    | Update Trackir<br>Note | ng No value              | 81             | Gonzalez, Kimberly        | Sarcoma     | 002681610               | 9412335786 | Escalated               | 48               | true                 | Suspected      |
| Cancer Services - \$ Management  Clinical Leads | Mar 16, 2025                                    | Update Trackir<br>Note | ng No value              | 80             | Perkins, Tracy            | Breast      | 085778144               | 5213385806 | Open                    | 47               | true                 | Suspected      |
| ## Endoscopy Bookin                             | Mar 18, 2025                                    | Update Trackir<br>Note | ng No value              | 60             | Martin, Angela            | Paediatric  | 066094469               | 4900143369 | Open                    | 34               | true                 | Suspected      |
| # Endoscopy Manag                               | Mar 22, 2025                                    | Update Trackir<br>Note | ng No value              | 56             | Harper, Megan             | Lung        | 085414137               | 2064915445 | Open                    | 33               | true                 | Suspected      |
| Histology Team  Hospital Labs/ Pat              | Mar 24, 2025                                    | Update Trackir<br>Note | ng No value              | 54             | Vasquez, Amy              | Gynaecology | 026483336               | 9877513266 | Open                    | 31               | true                 | Suspected      |
| Outpatient Bookin (COBT)                        | Mar 26, 2025                                    | Update Trackir<br>Note | ng No value              | 54             | Brady, Jesse              | Gynaecology | 008370065               | 7304983029 | Open                    | 33               | true                 | Suspected      |
| # of Open Actions by T                          | Mar 27, 2025                                    | Update Trackir<br>Note | ng No value              | 55             | Finley, Veronica          | Brain       | 098697610               | 6492561331 | Open                    | 33               | true                 | Suspected      |
|                                                 | Apr 1 2025                                      | Update Tracking        | ng Mayalua               | E2             | Valencia Taylor           | Lung        | VEUUCEVOE               | 6220024015 | Open                    | 20               | truo                 | Suspected      |