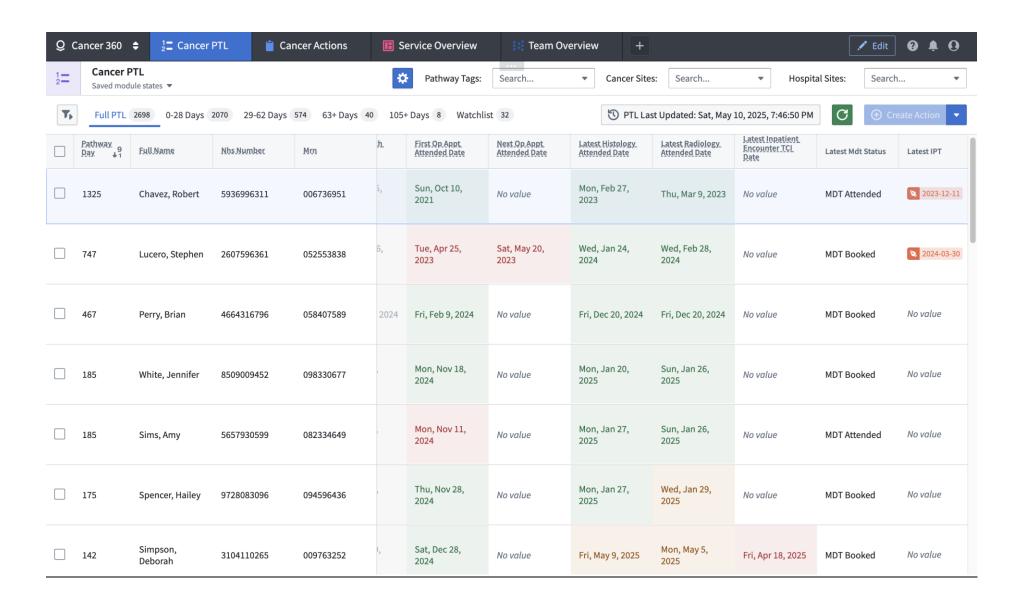

## Cancer PTL( 4 parts)

#### **View of Filters Left Hand Sinde (2 Parts)**

Single Pathway View - 1 row on table clicked (10 Parts) Same information is embedded into the PTL, cancer Actions, Service Overview and Team overview

| Q C            | ancer 360 💠                   |                                      |                        |       |                                    |              |                |               | ×    |
|----------------|-------------------------------|--------------------------------------|------------------------|-------|------------------------------------|--------------|----------------|---------------|------|
| 1=             | Cancer PTL<br>Saved module st | Lucero, Stephen   MRN: 052553838   G | ynaecology   Day 747   | Ю РТІ | Last Updated: Sat, May 10, 2025, 7 | :46:50 PM    |                | Create Acti   | on 🔻 |
| T <sub>b</sub> | Full PTL 2698                 | Pathway Details  Actions 7           | Appointment Name       |       | Appointment Status                 | Ordered Date | Scheduled Date | Attended Date | ψĒ   |
|                | Pathway<br>Day 49 Full        |                                      | Gynaecology F/Up       |       | cancelled                          | May 19, 2023 | May 20, 2023   | May 20, 2023  |      |
|                | Day 41 ru                     |                                      | Gynae Rapid Access New |       | cancelled                          | Apr 25, 2023 | Apr 25, 2023   | Apr 25, 2023  |      |
|                | 1325 Ch                       |                                      |                        |       |                                    |              |                |               |      |
|                | 747 Lu                        | Outpatient Appointments 2            |                        |       |                                    |              |                |               |      |
|                |                               | Inpatient Procedures 0               |                        |       |                                    |              |                |               |      |
|                | 467 Pe                        | Histology 3                          |                        |       |                                    |              |                |               |      |
|                | 185 W                         | Radiology 3                          |                        |       |                                    |              |                |               |      |
|                | 185 Sir                       | MDT Notes 0                          |                        |       |                                    |              |                |               |      |
|                | 175 Sp                        | Test Results 1                       |                        |       |                                    |              |                |               |      |
|                | 142 Sir<br>De                 | IPT 1                                |                        |       |                                    |              |                |               |      |
|                |                               | Tracking comments 10                 |                        |       |                                    |              |                |               |      |
|                | 111 Sk                        | Patient                              |                        |       |                                    |              |                |               |      |