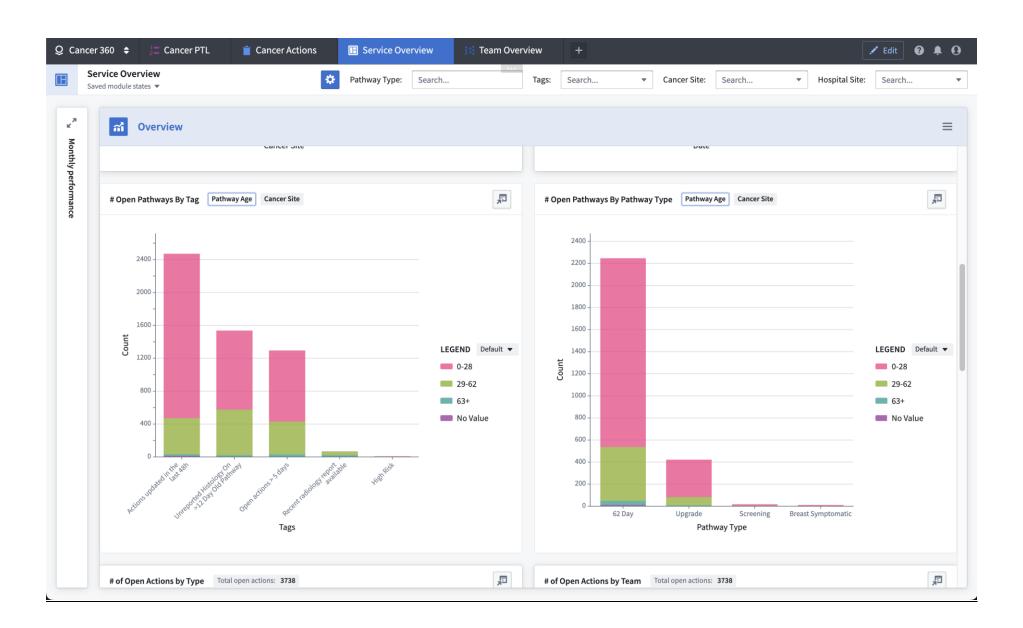

|                               | Tracking comments 15              |                                              |                               |                  |                            |                |               |                |
|                | 111 Sk                        | Patient                           |                                              |                               |                  |                            |                |               |                |















#### **Cancer Actions (3 parts)**







### **Cancer Actions Filters Left Hand Side (2 Parts)**





### **Recent Action Updates view**





Single Action View The same information is embedded into the Service Overview and Team Overview





#### **Service Overview**









### **Monthly performance**



## First OPA





# **Radiology**





#### **IP Diagnostics**





# **OP Diagnsotstics**





# **Endoscopy**





# **Histology**





# **IPT (Inter Provider Transfer)**







#### **Treatment**





#### **Team Performance**









| Team Performa Saved module states               | Actions for: Cancer Services - MDT Coordinators |                        |                          |                |                           |             |                         |            |                         |                  |                      |                |
|-------------------------------------------------|-------------------------------------------------|------------------------|--------------------------|----------------|----------------