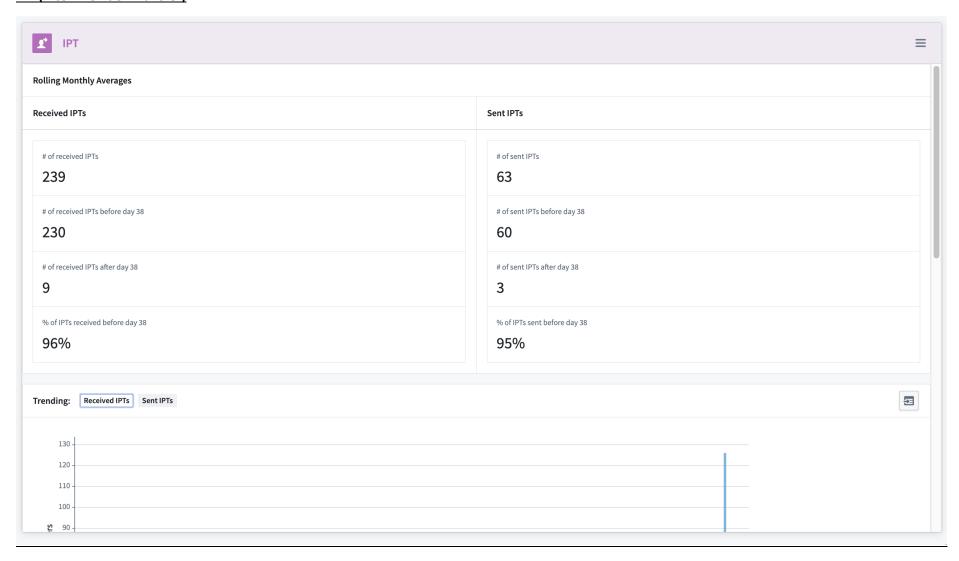

|               |                |
|                | 111 Sk                        | Patient                           |                                              |                               |                  |                            |                |               |                |















#### **Cancer Actions (3 parts)**







### **Cancer Actions Filters Left Hand Side (2 Parts)**





### **Recent Action Updates view**





Single Action View The same information is embedded into the Service Overview and Team Overview





#### **Service Overview**









### **Monthly performance**



## First OPA





# **Radiology**





#### **IP Diagnostics**





# **OP Diagnsotstics**





# **Endoscopy**





# **Histology**





# **IPT (Inter Provider Transfer)**







#### **Treatment**





#### **Team Performance**









| Team Performa Saved module states               | Actions for: Cancer Services - MDT Coordinators |                        |                          |                |                           |             |                         |            |                         |                  |                      |                |
|-------------------------------------------------|-------------------------------------------------|------------------------|--------------------------|----------------|---------------------------|-------------|-------------------------|------------|-------------------------|------------------|----------------------|----------------|
|                                                 |