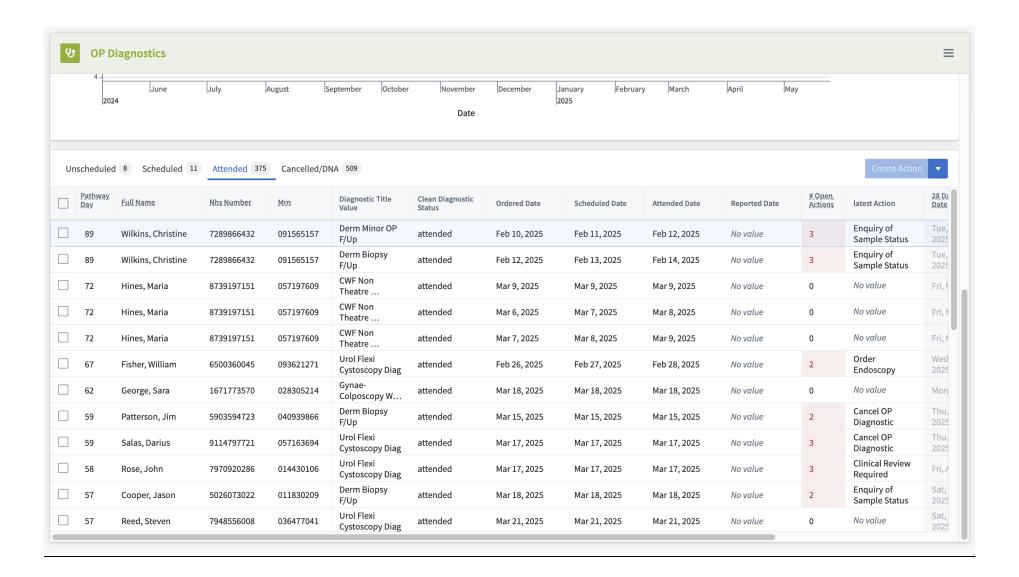

|                  |                            |                |               |                |
|                | 111 Sk                        | Patient                           |                                              |                               |                  |                            |                |               |                |















#### **Cancer Actions (3 parts)**







### **Cancer Actions Filters Left Hand Side (2 Parts)**





### **Recent Action Updates view**





Single Action View The same information is embedded into the Service Overview and Team Overview





#### **Service Overview**









### **Monthly performance**



## First OPA





# **Radiology**





#### **IP Diagnostics**





# **OP Diagnsotstics**





# **Endoscopy**





# **Histology**





# **IPT (Inter Provider Transfer)**







#### **Treatment**





#### **Team Performance**









| Team Performa Saved module states               | Actions for: Cancer Services - MDT Coordinators |                        |                          |                |                           |             |                         |            |                         |                  |                      |                |
|-------------------------------------------------|-------------------------------------------------|------------------------|--------------------------|----------------|---------------------------|-------------|-------------------------|------------|-------------------------|------------------|---------------------