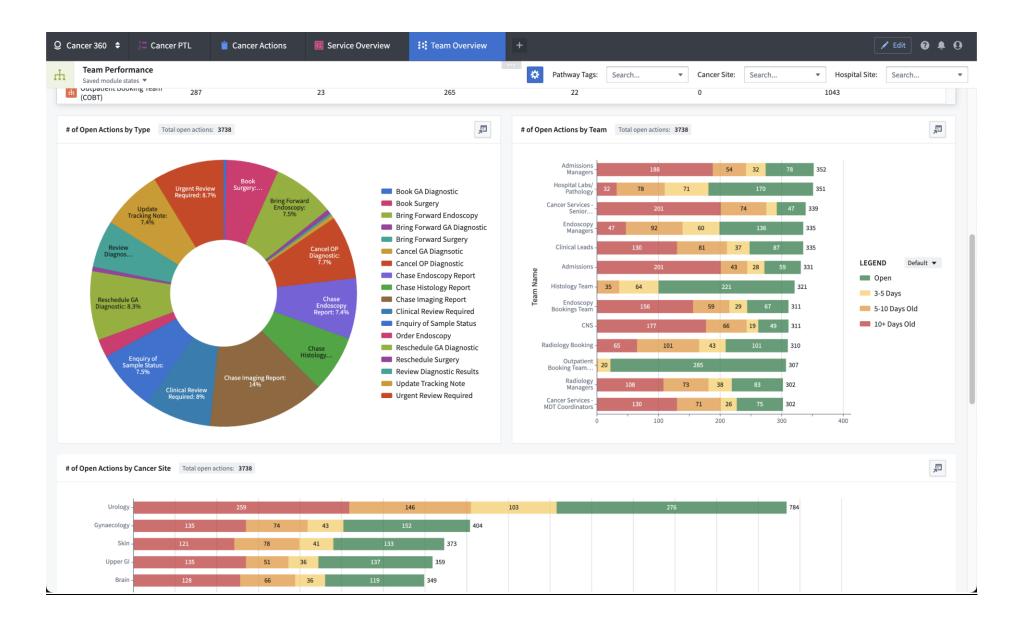

#### **Team Performance**

| Team Performa Saved module states               | Actions for: Cancer Services - MDT Coordinators |                        |                          |                |                           |             |                         |            |                         |                  |                      |                |
|-------------------------------------------------|-------------------------------------------------|------------------------|--------------------------|----------------|---------------------------|-------------|-------------------------|------------|-------------------------|------------------|----------------------|----------------|
|                                                 |                                                 |                        |                          |                |                           |             |                         |            |                         |                  |                      |                |
| Most Open Team with the                         | Open <b>277</b>                                 |                        | Escalated                |                | 0-2 Days Old<br><b>49</b> |             | 3-10 Days old <b>97</b> |            | 10+ Days Old <b>124</b> |                  | Closed This Week 432 |                |
| Admissions (196 acti                            |                                                 |                        |                          |                |                           |             |                         |            |                         |                  |                      |                |
|                                                 | all actions 277 watchlist only 2                |                        |                          |                |                           |             | Add C                   | omment     | n ✓ Complete            |                  |                      |                |
| 2. actions) 3. Admissions Mana                  | Due Date                                        | Title                  | Action Detail<br>Summary | Pathway<br>Day | Patient Patient           | Cancer Site | Mrn                     | Nhs Number | Action Status           | <u>Days Open</u> | Pathway Is Open      | Pathway Status |
| 5. Admissions Mana                              | Apr 14, 2024                                    | Update Trackir<br>Note | ng No value              | 1325           | Chavez, Robert            | Gynaecology | 006736951               | 5936996311 | Open                    | 749              | true                 | Benign         |
| Team Metrics                                    | Jan 25, 2025                                    | Update Trackir<br>Note | ng No value              | 142            | Simpson, Deborah          | Sarcoma     | 009763252               | 3104110265 | Open                    | 85               | true                 | Suspected      |
| Title                                           | Feb 9, 2025                                     | Update Trackir<br>Note | ng No value              | 93             | Hubbard, Jennifer         | Urology     | 029441153               | 6120304070 | Open                    | 55               | true                 | Suspected      |
| Cancer Services - N Coordinators                | Mar 14, 2025                                    | Update Trackir<br>Note | ng No value              | 81             | Gonzalez, Kimberly        | Sarcoma     | 002681610               | 9412335786 | Escalated               | 48               | true                 | Suspected      |
| Cancer Services - \$ Management  Clinical Leads | Mar 16, 2025                                    | Update Trackir<br>Note | ng No value              | 80             | Perkins, Tracy            | Breast      | 085778144               | 5213385806 | Open                    | 47               | true                 | Suspected      |
| ## Endoscopy Bookin                             | Mar 18, 2025                                    | Update Trackir<br>Note | ng No value              | 60             | Martin, Angela            | Paediatric  | 066094469               | 4900143369 | Open                    | 34               | true                 | Suspected      |
| # Endoscopy Manag                               | Mar 22, 2025                                    | Update Trackir<br>Note | ng No value              | 56             | Harper, Megan             | Lung        | 085414137               | 2064915445 | Open                    | 33               | true                 | Suspected      |
| Histology Team  Hospital Labs/ Pat              | Mar 24, 2025                                    | Update Trackir<br>Note | ng No value              | 54             | Vasquez, Amy              | Gynaecology | 026483336               | 9877513266 | Open                    | 31               | true                 | Suspected      |
| Outpatient Bookin (COBT)                        | Mar 26, 2025                                    | Update Trackir<br>Note | ng No value              | 54             | Brady, Jesse              | Gynaecology | 008370065               | 7304983029 | Open                    | 33               | true                 | Suspected      |
| # of Open Actions by T                          | Mar 27, 2025                                    | Update Trackir<br>Note | ng No value              | 55             | Finley, Veronica          | Brain       | 098697610               | 6492561331 | Open                    | 33               | true                 | Suspected      |
|                                                 | Apr 1 2025                                      | Update Tracking        | ng Mayalua               | E2             | Valencia Taylor           | Lung        | VEUUCEVOE               | 6220024015 | Open                    | 20               | truo                 | Suspected      |