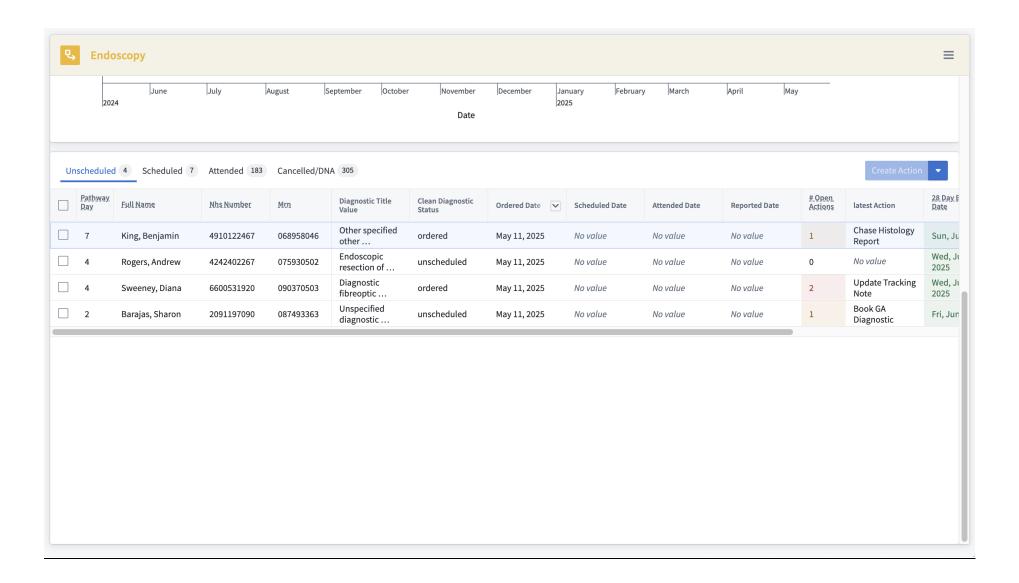

|                            |                |               |                |
|                | 111 Sk                        | Patient                           |                                              |                               |                  |                            |                |               |                |















#### **Cancer Actions (3 parts)**







### **Cancer Actions Filters Left Hand Side (2 Parts)**





### **Recent Action Updates view**





Single Action View The same information is embedded into the Service Overview and Team Overview





#### **Service Overview**









### **Monthly performance**



## First OPA





# **Radiology**





#### **IP Diagnostics**





# **OP Diagnsotstics**





# **Endoscopy**





# **Histology**





# **IPT (Inter Provider Transfer)**







#### **Treatment**





#### **Team Performance**









| Team Performa Saved module states               | Actions for: Cancer Services - MDT Coordinators |                        |                          |                |                           |             |                         |            |                         |                  |                      |                |
|-------------------------------------------------|-------------------------------------------------|------------------------|--------------------------|----------------|---------------------------|-------------|-------------------------|------------|-------------------------|------------------|----------------------|----------------|
|