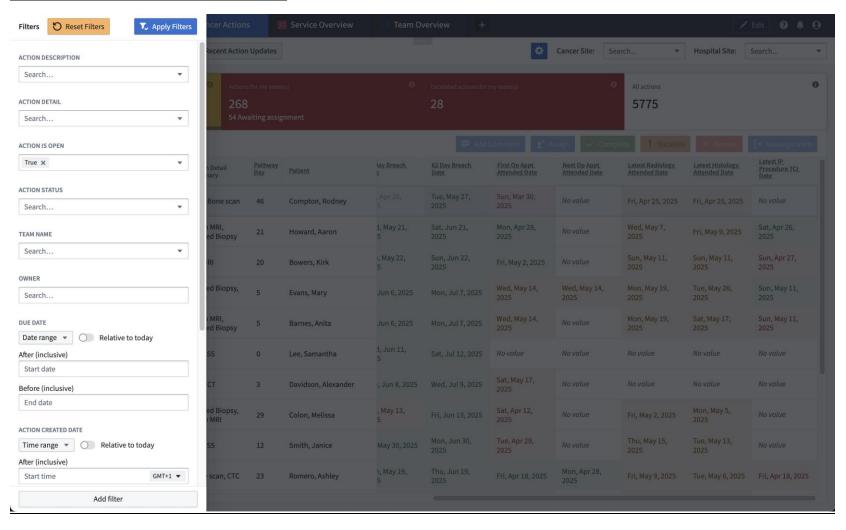

|                               |                  |                            |                |               |                |
|                |                               | Tracking comments 15              |                                              |                               |                  |                            |                |               |                |
|                | 111 Sk                        | Patient                           |                                              |                               |                  |                            |                |               |                |















#### **Cancer Actions (3 parts)**







### **Cancer Actions Filters Left Hand Side (2 Parts)**





### **Recent Action Updates view**





Single Action View The same information is embedded into the Service Overview and Team Overview





#### **Service Overview**









### **Monthly performance**



## First OPA





# **Radiology**





#### **IP Diagnostics**





# **OP Diagnsotstics**





# **Endoscopy**





# **Histology**





# **IPT (Inter Provider Transfer)**







#### **Treatment**





#### **Team Performance**









| Team Performa Saved module states               | Actions for: Cancer Services - MDT Coordinators |                        |                          |                |                           |             |                         |            |                         |                  |                      |                |
|-----------