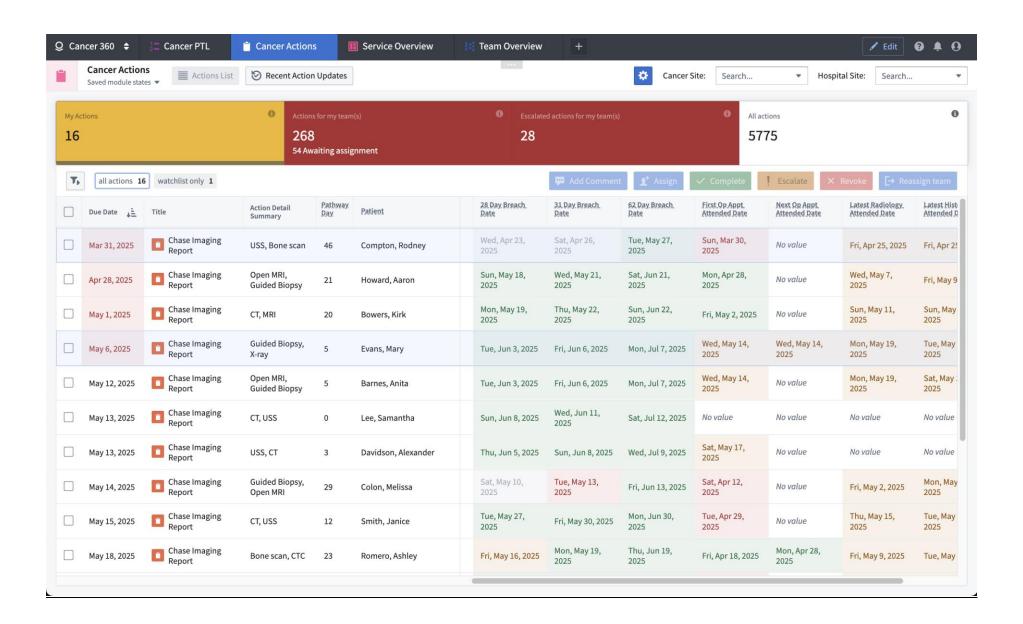

#### **Cancer Actions (3 parts)**

### **Cancer Actions Filters Left Hand Side (2 Parts)**