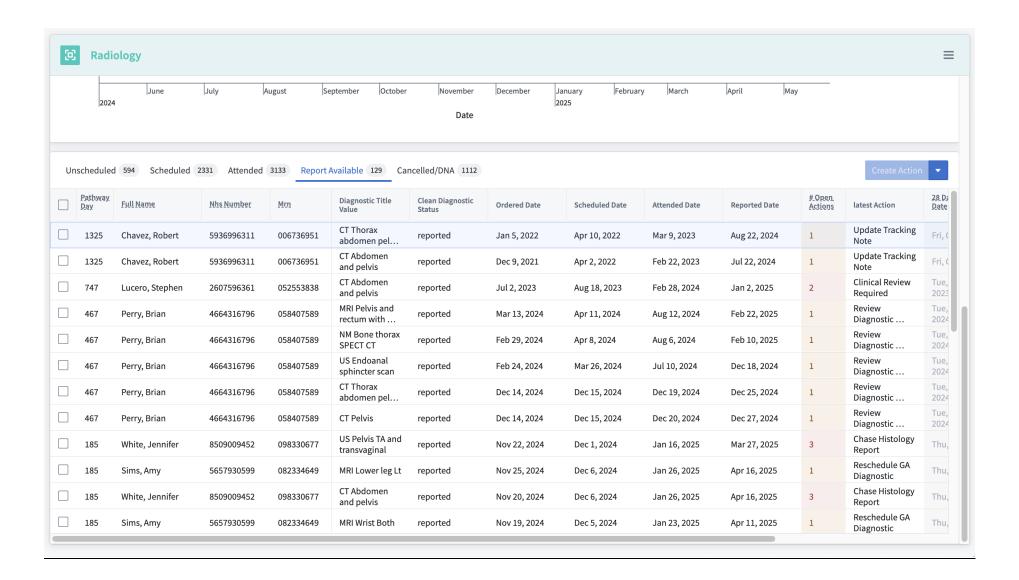

|                               |                  |                            |                |               |                |
|                | 111 Sk                        | Patient                           |                                              |                               |                  |                            |                |               |                |















#### **Cancer Actions (3 parts)**







### **Cancer Actions Filters Left Hand Side (2 Parts)**





### **Recent Action Updates view**





Single Action View The same information is embedded into the Service Overview and Team Overview





#### **Service Overview**









### **Monthly performance**



## First OPA





# **Radiology**





#### **IP Diagnostics**





# **OP Diagnsotstics**





# **Endoscopy**





# **Histology**





# **IPT (Inter Provider Transfer)**







#### **Treatment**





#### **Team Performance**









| Team Performa Saved module states               | Actions for: Cancer Services - MDT Coordinators |                        |                          |                |                           |             |                         |            |                         |                  |                      |                |
|-------------------------------------------------|-------------------------------------------------|------------------------|--------------------------|----------------|---------------------------|-------------|-------------------------|------------|---------