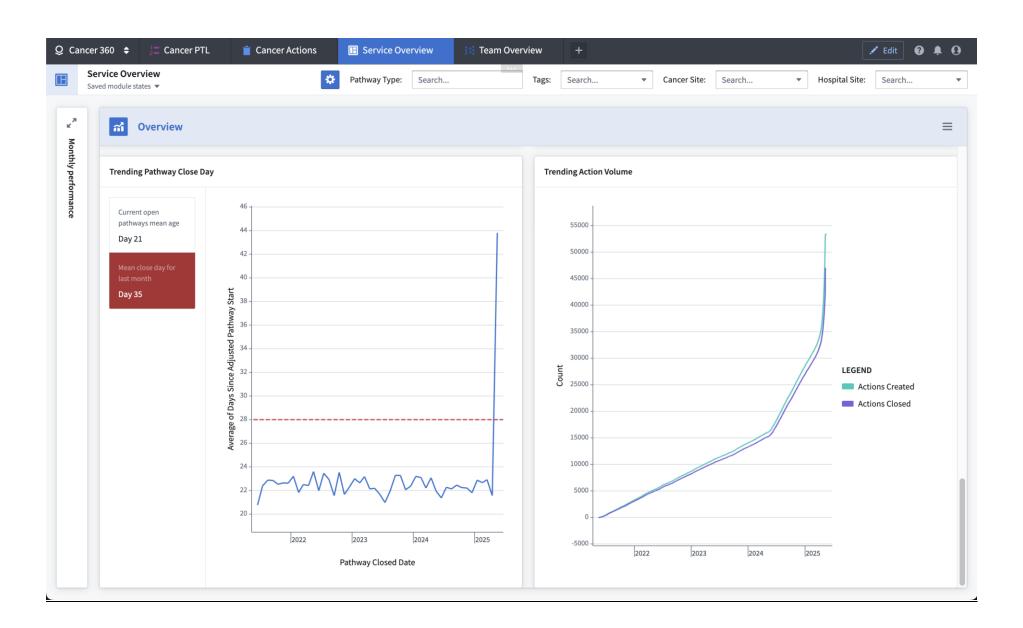

| Tracking comments 15              |                                              |                               |                  |                            |                |               |                |
|                | 111 Sk                        | Patient                           |                                              |                               |                  |                            |                |               |                |















#### **Cancer Actions (3 parts)**







### **Cancer Actions Filters Left Hand Side (2 Parts)**





### **Recent Action Updates view**





Single Action View The same information is embedded into the Service Overview and Team Overview





#### **Service Overview**









### **Monthly performance**



## First OPA





# **Radiology**





#### **IP Diagnostics**





# **OP Diagnsotstics**





# **Endoscopy**





# **Histology**





# **IPT (Inter Provider Transfer)**







#### **Treatment**





#### **Team Performance**









| Team Performa Saved module states               | Actions for: Cancer Services - MDT Coordinators |                        |                          |                |                           |             |                         |            |                         |                  |                      |                |
|-------------------------------------------------|-------------------------------------------------|------------------------|--------------------------|----------------|--------------------