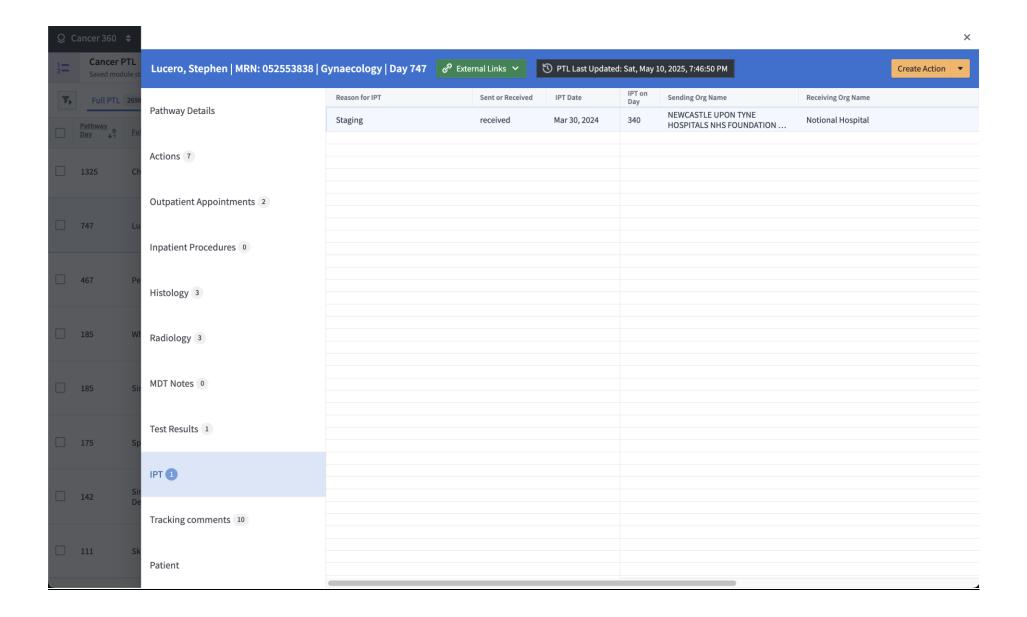

#### **View of Filters Left Hand Sinde (2 Parts)**

Single Pathway View - 1 row on table clicked (10 Parts) Same information is embedded into the PTL, cancer Actions, Service Overview and Team overview

| Q C            | ancer 360 💠                   |                                      |                        |       |                                    |              |                |               | ×    |
|----------------|-------------------------------|--------------------------------------|------------------------|-------|------------------------------------|--------------|----------------|---------------|------|
| 1=             | Cancer PTL<br>Saved module st | Lucero, Stephen   MRN: 052553838   G | ynaecology   Day 747   | Ю РТІ | Last Updated: Sat, May 10, 2025, 7 | :46:50 PM    |                | Create Acti   | on 🔻 |
| T <sub>b</sub> | Full PTL 2698                 | Pathway Details  Actions 7           | Appointment Name       |       | Appointment Status                 | Ordered Date | Scheduled Date | Attended Date | ψĒ   |
|                | Pathway<br>Day 49 Full        |                                      | Gynaecology F/Up       |       | cancelled                          | May 19, 2023 | May 20, 2023   | May 20, 2023  |      |
|                | Day 41 ru                     |                                      | Gynae Rapid Access New |       | cancelled                          | Apr 25, 2023 | Apr 25, 2023   | Apr 25, 2023  |      |
|                | 1325 Ch                       |                                      |                        |       |                                    |              |                |               |      |
|                | 747 Lu                        | Outpatient Appointments 2            |                        |       |                                    |              |                |               |      |
|                |                               | Inpatient Procedures 0               |                        |       |                                    |              |                |               |      |
|                | 467 Pe                        | Histology 3                          |                        |       |                                    |              |                |               |      |
|                | 185 W                         | Radiology 3                          |                        |       |                                    |              |                |               |      |
|                | 185 Sir                       | MDT Notes 0                          |                        |       |                                    |              |                |               |      |
|                | 175 Sp                        | Test Results 1                       |                        |       |                                    |              |                |               |      |
|                | 142 Sir<br>De                 | IPT 1                                |                        |       |                                    |              |                |               |      |
|                |                               | Tracking comments 10                 |                        |       |                                    |              |                |               |      |
|                | 111 Sk                        | Patient                              |                        |       |                                    |              |                |               |      |