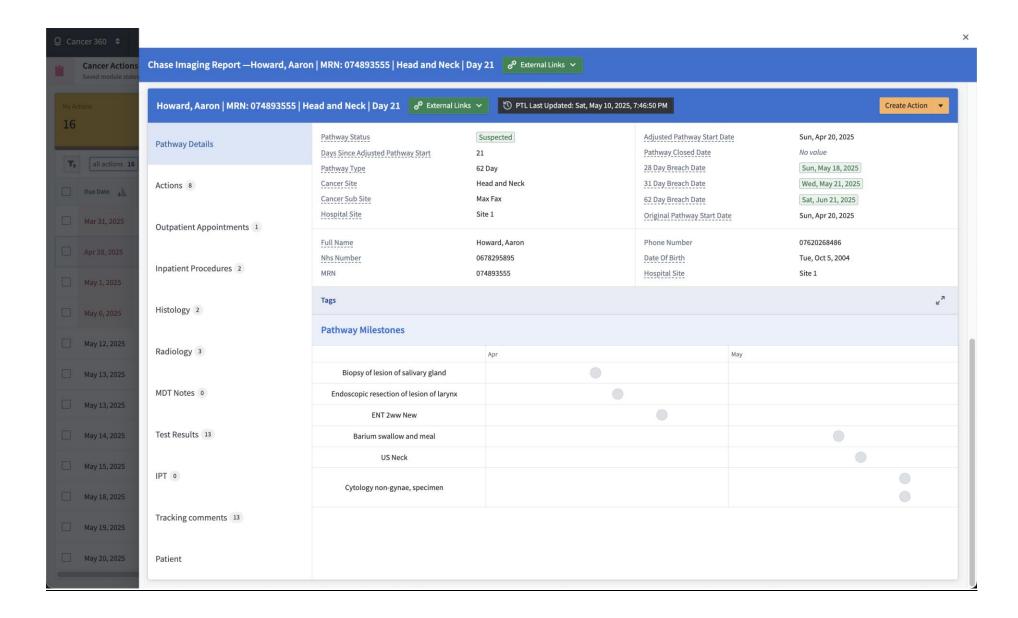

#### **View of Filters Left Hand Sinde (2 Parts)**

Single Pathway View - 1 row on table clicked (10 Parts) Same information is embedded into the PTL, cancer Actions, Service Overview and Team overview

| Q C            | ancer 360 💠                   |                                      |                        |       |                                    |              |                |               | ×    |
|----------------|-------------------------------|--------------------------------------|------------------------|-------|------------------------------------|--------------|----------------|---------------|------|
| 1=             | Cancer PTL<br>Saved module st | Lucero, Stephen   MRN: 052553838   G | ynaecology   Day 747   | Ю РТІ | Last Updated: Sat, May 10, 2025, 7 | :46:50 PM    |                | Create Acti   | on 🔻 |
| T <sub>b</sub> | Full PTL 2698                 | Pathway Details  Actions 7           | Appointment Name       |       | Appointment Status                 | Ordered Date | Scheduled Date | Attended Date | ψĒ   |
|                | Pathway<br>Day 49 Full        |                                      | Gynaecology F/Up       |       | cancelled                          | May 19, 2023 | May 20, 2023   | May 20, 2023  |      |
|                | Day 41 ru                     |                                      | Gynae Rapid Access New |       | cancelled                          | Apr 25, 2023 | Apr 25, 2023   | Apr 25, 2023  |      |
|                | 1325 Ch                       |                                      |                        |       |                                    |              |                |               |      |
|                | 747 Lu                        | Outpatient Appointments 2            |                        |       |                                    |              |                |               |      |
|                |                               | Inpatient Procedures 0               |                        |       |                                    |              |                |               |      |
|                | 467 Pe                        | Histology 3                          |                        |       |                                    |              |                |               |      |
|                | 185 W                         | Radiology 3                          |                        |       |                                    |              |                |               |      |
|                | 185 Sir                       | MDT Notes 0                          |                        |       |                                    |              |                |               |      |
|                | 175 Sp                        | Test Results 1                       |                        |       |                                    |              |                |               |      |
|                | 142 Sir<br>De                 | IPT 1                                |                        |       |                                    |              |                |               |      |
|                |                               | Tracking comments 10                 |                        |       |                                    |              |                |               |      |
|                | 111 Sk                        | Patient                              |                        |       |                                    |              |                |               |      |