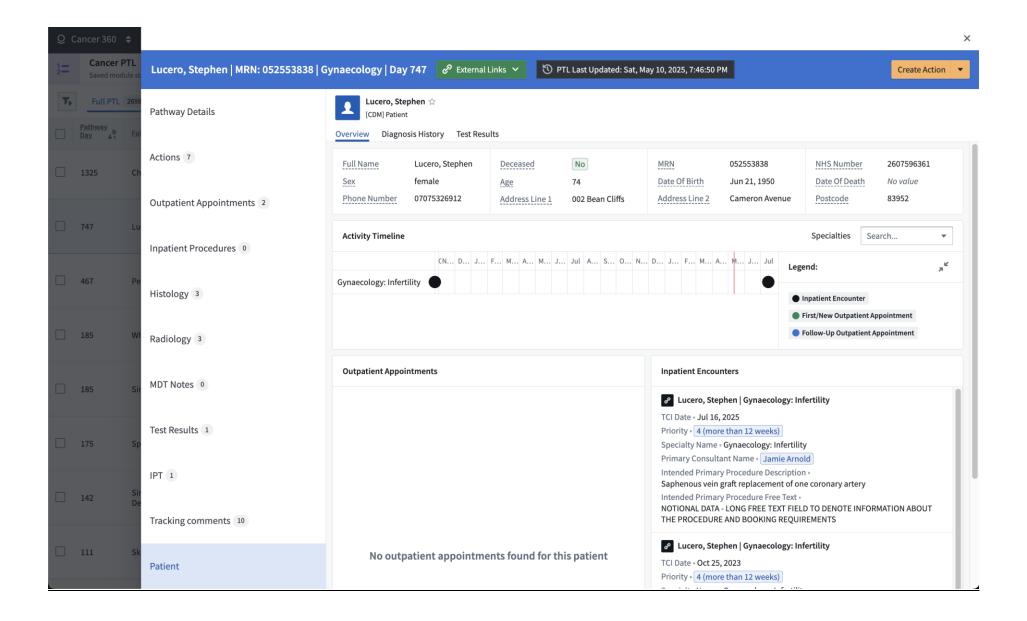

## Cancer PTL( 4 parts)

#### **View of Filters Left Hand Sinde (2 Parts)**

Single Pathway View - 1 row on table clicked (10 Parts) Same information is embedded into the PTL, cancer Actions, Service Overview and Team overview

| Q C            | ancer 360 💠                   |                                      |                        |       |                                    |              |                |               | ×    |
|----------------|-------------------------------|--------------------------------------|------------------------|-------|------------------------------------|--------------|----------------|---------------|------|
| 1=             | Cancer PTL<br>Saved module st | Lucero, Stephen   MRN: 052553838   G | ynaecology   Day 747   | Ю РТІ | Last Updated: Sat, May 10, 2025, 7 | :46:50 PM    |                | Create Acti   | on 🔻 |
| T <sub>b</sub> | Full PTL 2698                 | Pathway Details  Actions 7           | Appointment Name       |       | Appointment Status                 | Ordered Date | Scheduled Date | Attended Date | ψĒ   |
|                | Pathway<br>Day 49 Full        |                                      | Gynaecology F/Up       |       | cancelled                          | May 19, 2023 | May 20, 2023   | May 20, 2023  |      |
|                | Day 41 ru                     |                                      | Gynae Rapid Access New |       | cancelled                          | Apr 25, 2023 | Apr 25, 2023   | Apr 25, 2023  |      |
|                | 1325 Ch                       |                                      |                        |       |                                    |              |                |               |      |
|                | 747 Lu                        | Outpatient Appointments 2            |                        |       |                                    |              |                |               |      |
|                |                               | Inpatient Procedures 0               |                        |       |                                    |              |                |               |      |
|                | 467 Pe                        | Histology 3                          |                        |       |                                    |              |                |               |      |
|                | 185 W                         | Radiology 3                          |                        |       |                                    |              |                |               |      |
|                | 185 Sir                       | MDT Notes 0                          |                        |       |                                    |              |                |               |      |
|                | 175 Sp                        | Test Results 1                       |                        |       |                                    |              |                |               |      |
|                | 142 Sir<br>De                 | IPT 1                                |                        |       |                                    |              |                |               |      |
|                |                               | Tracking comments 10                 |                        |       |                                    |              |                |               |      |
|                | 111 Sk                        | Patient                              |                        |       |                                    |              |                |               |      |