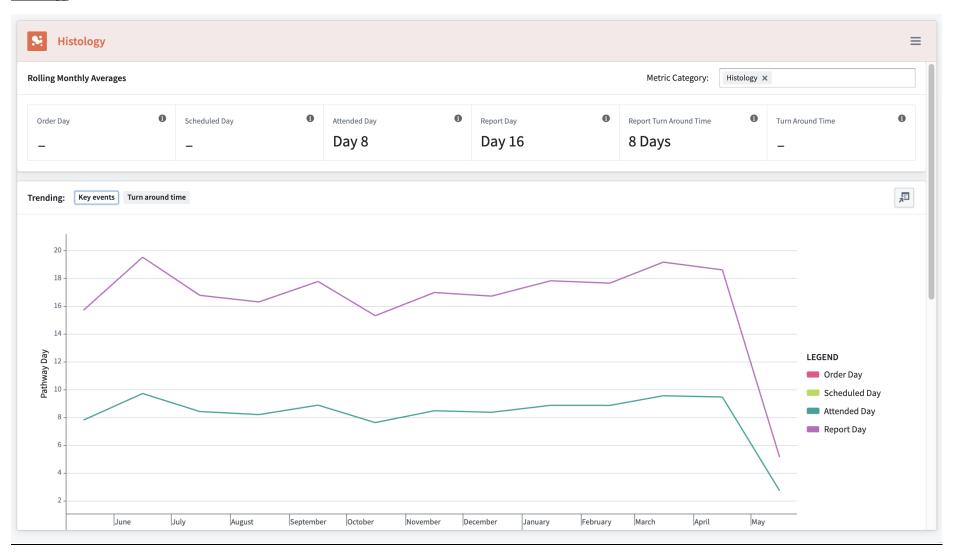

|                |               |                |
|                | 111 Sk                        | Patient                           |                                              |                               |                  |                            |                |               |                |















#### **Cancer Actions (3 parts)**







### **Cancer Actions Filters Left Hand Side (2 Parts)**





### **Recent Action Updates view**





Single Action View The same information is embedded into the Service Overview and Team Overview





#### **Service Overview**









### **Monthly performance**



## First OPA





# **Radiology**





#### **IP Diagnostics**





# **OP Diagnsotstics**





# **Endoscopy**





# **Histology**





# **IPT (Inter Provider Transfer)**







#### **Treatment**





#### **Team Performance**









| Team Performa Saved module states               | Actions for: Cancer Services - MDT Coordinators |                        |                          |                |                           |             |                         |            |                         |                  |                      |                |
|-------------------------------------------------|-------------------------------------------------|------------------------|--------------------------|----------------|---------------------------|-------------|-------------------------|------------|-------------------------|------------------|----------------------|----------------|
|