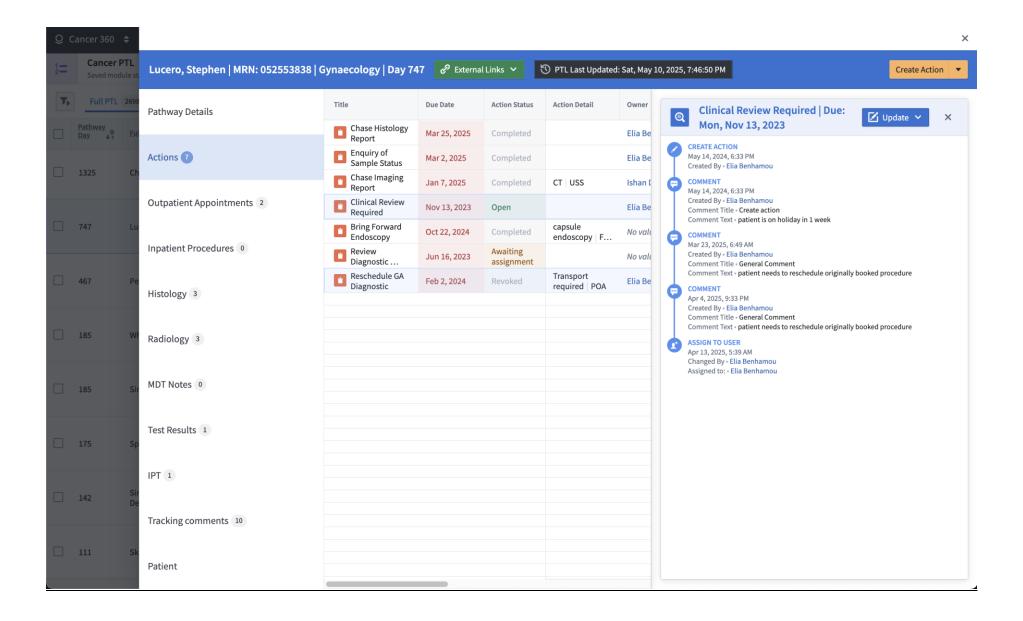

#### **View of Filters Left Hand Sinde (2 Parts)**

Single Pathway View - 1 row on table clicked (10 Parts) Same information is embedded into the PTL, cancer Actions, Service Overview and Team overview

| Q C            | ancer 360 💠                   |                                      |                        |       |                                    |              |                |               | ×    |
|----------------|-------------------------------|--------------------------------------|------------------------|-------|------------------------------------|--------------|----------------|---------------|------|
| 1=             | Cancer PTL<br>Saved module st | Lucero, Stephen   MRN: 052553838   G | ynaecology   Day 747   | Ю РТІ | Last Updated: Sat, May 10, 2025, 7 | :46:50 PM    |                | Create Acti   | on 🔻 |
| T <sub>b</sub> | Full PTL 2698                 | Pathway Details  Actions 7           | Appointment Name       |       | Appointment Status                 | Ordered Date | Scheduled Date | Attended Date | ψĒ   |
|                | Pathway<br>Day 49 Full        |                                      | Gynaecology F/Up       |       | cancelled                          | May 19, 2023 | May 20, 2023   | May 20, 2023  |      |
|                | Day 41 ru                     |                                      | Gynae Rapid Access New |       | cancelled                          | Apr 25, 2023 | Apr 25, 2023   | Apr 25, 2023  |      |
|                | 1325 Ch                       |                                      |                        |       |                                    |              |                |               |      |
|                | 747 Lu                        | Outpatient Appointments 2            |                        |       |                                    |              |                |               |      |
|                |                               | Inpatient Procedures 0               |                        |       |                                    |              |                |               |      |
|                | 467 Pe                        | Histology 3                          |                        |       |                                    |              |                |               |      |
|                | 185 W                         | Radiology 3                          |                        |       |                                    |              |                |               |      |
|                | 185 Sir                       | MDT Notes 0                          |                        |       |                                    |              |                |               |      |
|                | 175 Sp                        | Test Results 1                       |                        |       |                                    |              |                |               |      |
|                | 142 Sir<br>De                 | IPT 1                                |                        |       |                                    |              |                |               |      |
|                |                               | Tracking comments 10                 |                        |       |                                    |              |                |               |      |
|                | 111 Sk                        | Patient                              |                        |       |                                    |              |                |               |      |