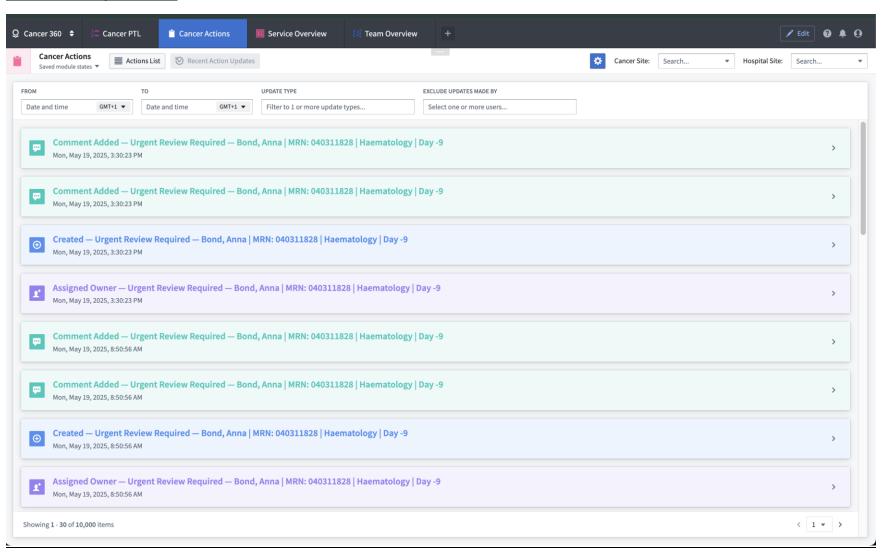

### **Recent Action Updates view**

Single Action View The same information is embedded into the Service Overview and Team Overview