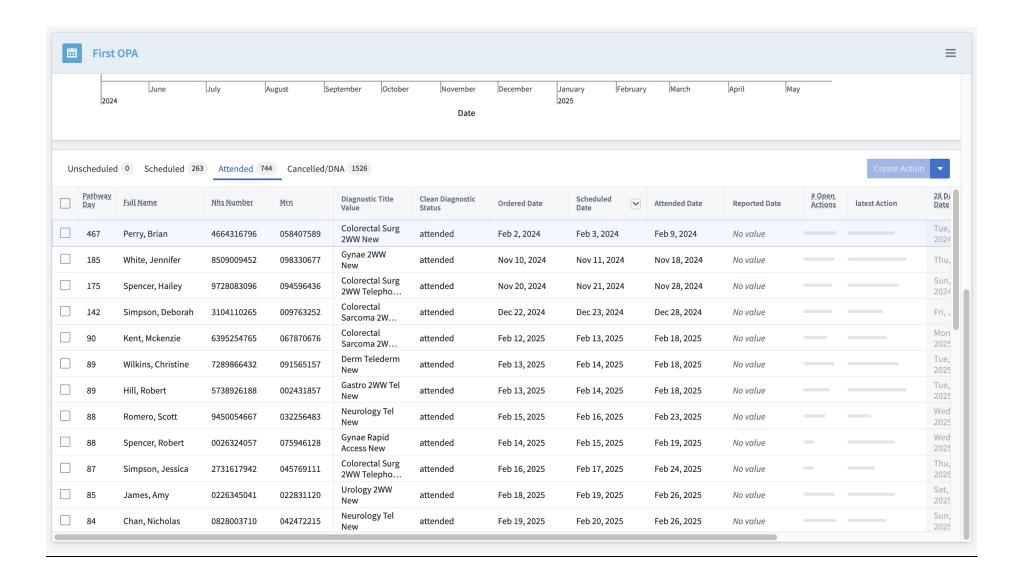

15              |                                              |                               |                  |                            |                |               |                |
|                | 111 Sk                        | Patient                           |                                              |                               |                  |                            |                |               |                |















#### **Cancer Actions (3 parts)**







### **Cancer Actions Filters Left Hand Side (2 Parts)**





### **Recent Action Updates view**





Single Action View The same information is embedded into the Service Overview and Team Overview





#### **Service Overview**









### **Monthly performance**



## First OPA





# **Radiology**





#### **IP Diagnostics**





# **OP Diagnsotstics**





# **Endoscopy**





# **Histology**





# **IPT (Inter Provider Transfer)**







#### **Treatment**





#### **Team Performance**









| Team Performa Saved module states               | Actions for: Cancer Services - MDT Coordinators |                        |                          |                |                           |             |                         |            |                         |                  |                      |                |
|-------------------------------------------------|-------------------------------------------------|------------------------|--------------------------|----------------|---------------------------|-------------|-------------------------|-