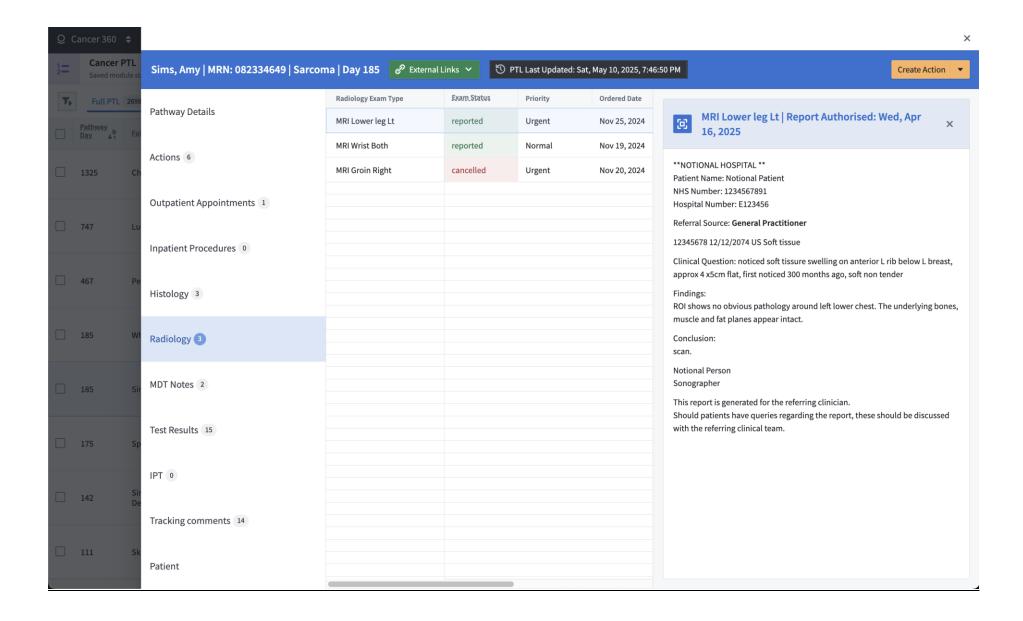

#### **View of Filters Left Hand Sinde (2 Parts)**

Single Pathway View - 1 row on table clicked (10 Parts) Same information is embedded into the PTL, cancer Actions, Service Overview and Team overview

| Q C            | ancer 360 💠                   |                                      |                        |       |                                    |              |                |               | ×    |
|----------------|-------------------------------|--------------------------------------|------------------------|-------|------------------------------------|--------------|----------------|---------------|------|
| 1=             | Cancer PTL<br>Saved module st | Lucero, Stephen   MRN: 052553838   G | ynaecology   Day 747   | Ю РТІ | Last Updated: Sat, May 10, 2025, 7 | :46:50 PM    |                | Create Acti   | on 🔻 |
| T <sub>b</sub> | Full PTL 2698                 | Pathway Details  Actions 7           | Appointment Name       |       | Appointment Status                 | Ordered Date | Scheduled Date | Attended Date | ψĒ   |
|                | Pathway<br>Day 49 Full        |                                      | Gynaecology F/Up       |       | cancelled                          | May 19, 2023 | May 20, 2023   | May 20, 2023  |      |
|                | Day 41 ru                     |                                      | Gynae Rapid Access New |       | cancelled                          | Apr 25, 2023 | Apr 25, 2023   | Apr 25, 2023  |      |
|                | 1325 Ch                       |                                      |                        |       |                                    |              |                |               |      |
|                | 747 Lu                        | Outpatient Appointments 2            |                        |       |                                    |              |                |               |      |
|                |                               | Inpatient Procedures 0               |                        |       |                                    |              |                |               |      |
|                | 467 Pe                        | Histology 3                          |                        |       |                                    |              |                |               |      |
|                | 185 W                         | Radiology 3                          |                        |       |                                    |              |                |               |      |
|                | 185 Sir                       | MDT Notes 0                          |                        |       |                                    |              |                |               |      |
|                | 175 Sp                        | Test Results 1                       |                        |       |                                    |              |                |               |      |
|                | 142 Sir<br>De                 | IPT 1                                |                        |       |                                    |              |                |               |      |
|                |                               | Tracking comments 10                 |                        |       |                                    |              |                |               |      |
|                | 111 Sk                        | Patient                              |                        |       |                                    |              |                |               |      |