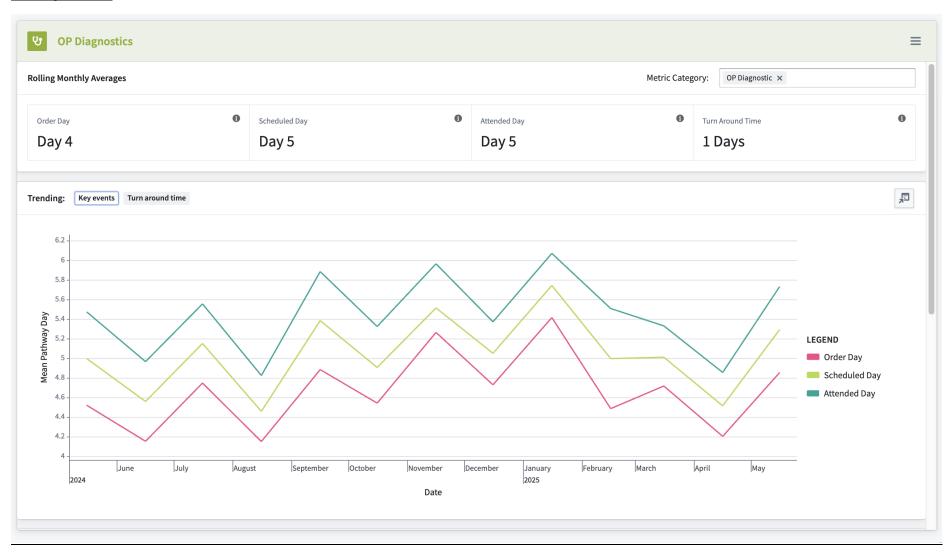

|                  |                            |                |               |                |
|                | 111 Sk                        | Patient                           |                                              |                               |                  |                            |                |               |                |















#### **Cancer Actions (3 parts)**







### **Cancer Actions Filters Left Hand Side (2 Parts)**





### **Recent Action Updates view**





Single Action View The same information is embedded into the Service Overview and Team Overview





#### **Service Overview**









### **Monthly performance**



## First OPA





# **Radiology**





#### **IP Diagnostics**





# **OP Diagnsotstics**





# **Endoscopy**





# **Histology**





# **IPT (Inter Provider Transfer)**







#### **Treatment**





#### **Team Performance**









| Team Performa Saved module states               | Actions for: Cancer Services - MDT Coordinators |                        |                          |                |                           |             |                         |            |                         |                  |                      |                |
|-------------------------------------------------|-------------------------------------------------|------------------------|--------------------------|----------------|---------------------------|-------------|-------------------------|------------|-------------------------|------------------|-------------------