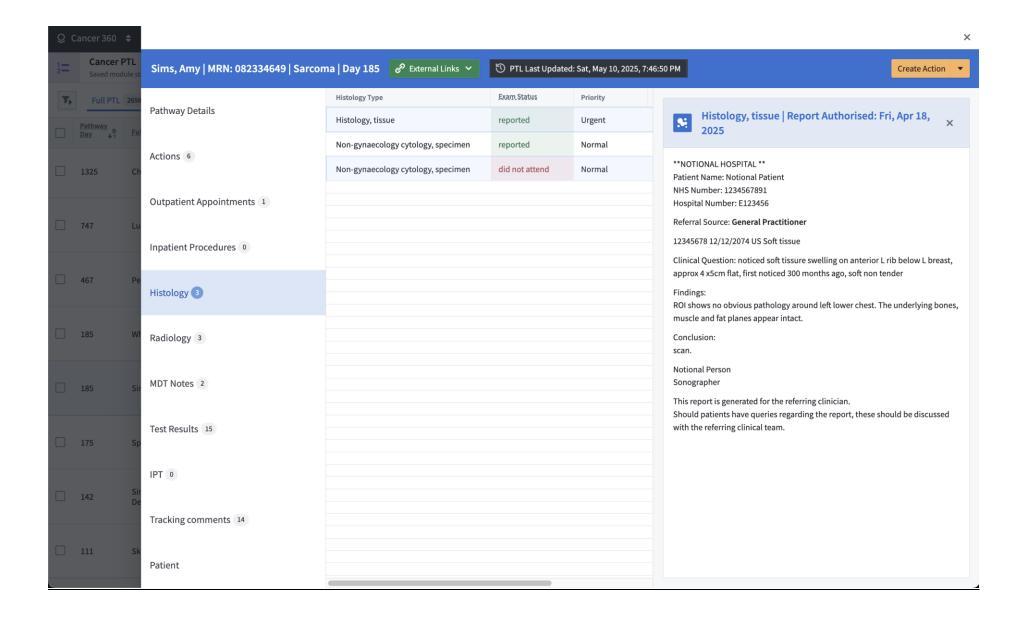

#### **View of Filters Left Hand Sinde (2 Parts)**

Single Pathway View - 1 row on table clicked (10 Parts) Same information is embedded into the PTL, cancer Actions, Service Overview and Team overview

| Q C            | ancer 360 💠                   |                                      |                        |       |                                    |              |                |               | ×    |
|----------------|-------------------------------|--------------------------------------|------------------------|-------|------------------------------------|--------------|----------------|---------------|------|
| 1=             | Cancer PTL<br>Saved module st | Lucero, Stephen   MRN: 052553838   G | ynaecology   Day 747   | Ю РТІ | Last Updated: Sat, May 10, 2025, 7 | :46:50 PM    |                | Create Acti   | on 🔻 |
| T <sub>b</sub> | Full PTL 2698                 | Pathway Details  Actions 7           | Appointment Name       |       | Appointment Status                 | Ordered Date | Scheduled Date | Attended Date | ψĒ   |
|                | Pathway<br>Day 49 Full        |                                      | Gynaecology F/Up       |       | cancelled                          | May 19, 2023 | May 20, 2023   | May 20, 2023  |      |
|                | Day 41 ru                     |                                      | Gynae Rapid Access New |       | cancelled                          | Apr 25, 2023 | Apr 25, 2023   | Apr 25, 2023  |      |
|                | 1325 Ch                       |                                      |                        |       |                                    |              |                |               |      |
|                | 747 Lu                        | Outpatient Appointments 2            |                        |       |                                    |              |                |               |      |
|                |                               | Inpatient Procedures 0               |                        |       |                                    |              |                |               |      |
|                | 467 Pe                        | Histology 3                          |                        |       |                                    |              |                |               |      |
|                | 185 W                         | Radiology 3                          |                        |       |                                    |              |                |               |      |
|                | 185 Sir                       | MDT Notes 0                          |                        |       |                                    |              |                |               |      |
|                | 175 Sp                        | Test Results 1                       |                        |       |                                    |              |                |               |      |
|                | 142 Sir<br>De                 | IPT 1                                |                        |       |                                    |              |                |               |      |
|                |                               | Tracking comments 10                 |                        |       |                                    |              |                |               |      |
|                | 111 Sk                        | Patient                              |                        |       |                                    |              |                |               |      |