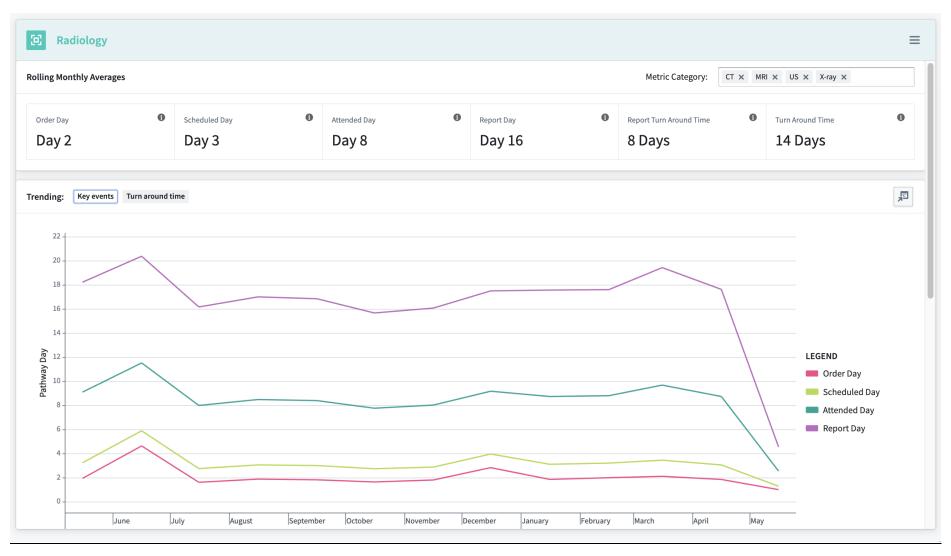

|                               |                  |                            |                |               |                |
|                | 111 Sk                        | Patient                           |                                              |                               |                  |                            |                |               |                |















#### **Cancer Actions (3 parts)**







### **Cancer Actions Filters Left Hand Side (2 Parts)**





### **Recent Action Updates view**





Single Action View The same information is embedded into the Service Overview and Team Overview





#### **Service Overview**









### **Monthly performance**



## First OPA





# **Radiology**





#### **IP Diagnostics**





# **OP Diagnsotstics**





# **Endoscopy**





# **Histology**





# **IPT (Inter Provider Transfer)**







#### **Treatment**





#### **Team Performance**









| Team Performa Saved module states               | Actions for: Cancer Services - MDT Coordinators |                        |                          |                |                           |             |                         |            |                         |                  |                      |                |
|-------------------------------------------------|-------------------------------------------------|------------------------|--------------------------|----------------|---------------------------|-------------|-------------------------|------------|-------