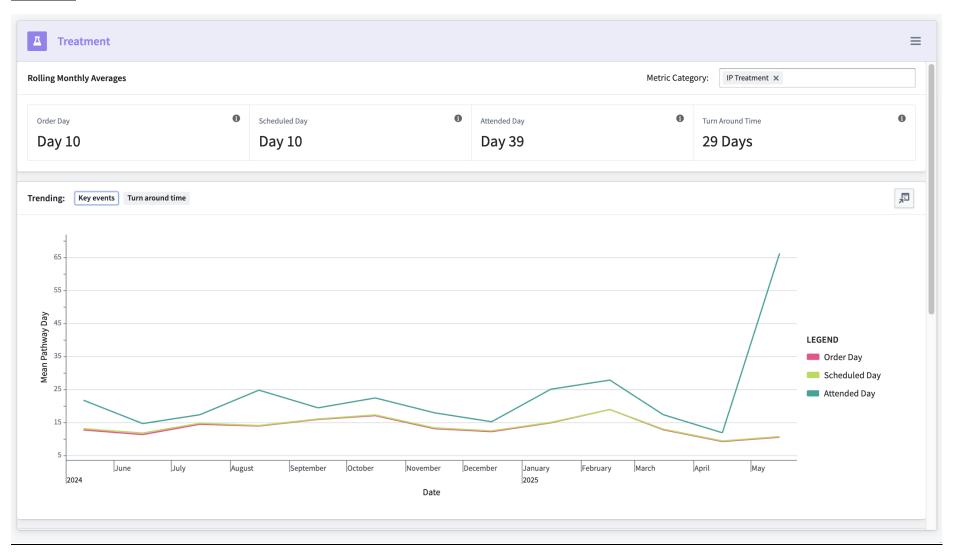

|
|                | 111 Sk                        | Patient                           |                                              |                               |                  |                            |                |               |                |















#### **Cancer Actions (3 parts)**







### **Cancer Actions Filters Left Hand Side (2 Parts)**





### **Recent Action Updates view**





Single Action View The same information is embedded into the Service Overview and Team Overview





#### **Service Overview**









### **Monthly performance**



## First OPA





# **Radiology**





#### **IP Diagnostics**





# **OP Diagnsotstics**





# **Endoscopy**





# **Histology**





# **IPT (Inter Provider Transfer)**







#### **Treatment**





#### **Team Performance**









| Team Performa Saved module states               | Actions for: Cancer Services - MDT Coordinators |                        |                          |                |                           |             |                         |            |                         |                  |                      |                |
|-------------------------------------------------|-------------------------------------------------|------------------------|--------------------------|----------------|---------------------------|-------------|-------------------------|------------|-------------------------|------------------|----------------------|----------------|
|                                                 |