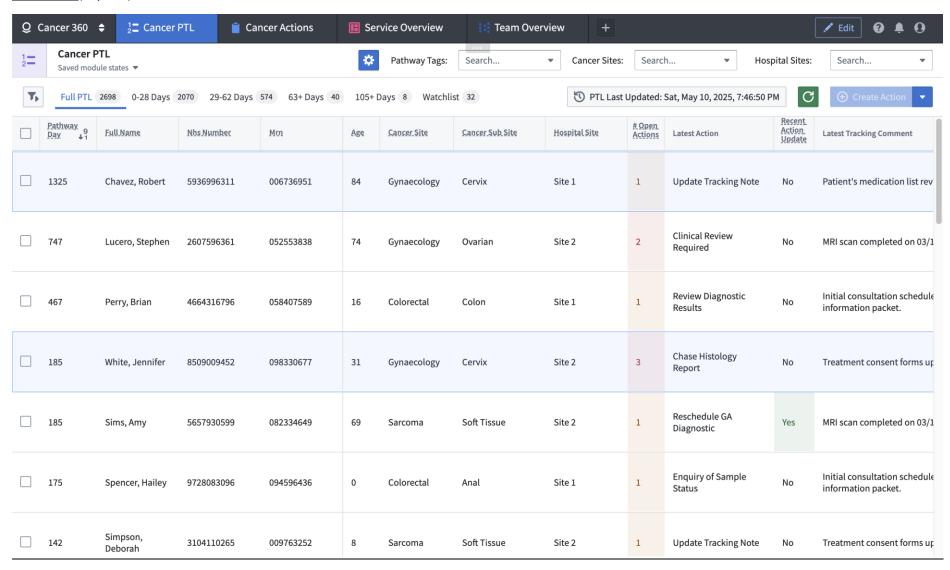

## Cancer PTL( 4 parts)

#### **View of Filters Left Hand Sinde (2 Parts)**

Single Pathway View - 1 row on table clicked (10 Parts) Same information is embedded into the PTL, cancer Actions, Service Overview and Team overview

| Q C            | ancer 360 💠                   |                                      |                        |       |                                    |              |                |               | ×    |
|----------------|-------------------------------|--------------------------------------|------------------------|-------|------------------------------------|--------------|----------------|---------------|------|
| 1=             | Cancer PTL<br>Saved module st | Lucero, Stephen   MRN: 052553838   G | ynaecology   Day 747   | Ю РТІ | Last Updated: Sat, May 10, 2025, 7 | :46:50 PM    |                | Create Acti   | on 🔻 |
| T <sub>b</sub> | Full PTL 2698                 | Pathway Details  Actions 7           | Appointment Name       |       | Appointment Status                 | Ordered Date | Scheduled Date | Attended Date | ψĒ   |
|                | Pathway<br>Day 49 Full        |                                      | Gynaecology F/Up       |       | cancelled                          | May 19, 2023 | May 20, 2023   | May 20, 2023  |      |
|                | Day 41 ru                     |                                      | Gynae Rapid Access New |       | cancelled                          | Apr 25, 2023 | Apr 25, 2023   | Apr 25, 2023  |      |
|                | 1325 Ch                       |                                      |                        |       |                                    |              |                |               |      |
|                | 747 Lu                        | Outpatient Appointments 2            |                        |       |                                    |              |                |               |      |
|                |                               | Inpatient Procedures 0               |                        |       |                                    |              |                |               |      |
|                | 467 Pe                        | Histology 3                          |                        |       |                                    |              |                |               |      |
|                | 185 W                         | Radiology 3                          |                        |       |                                    |              |                |               |      |
|                | 185 Sir                       | MDT Notes 0                          |                        |       |                                    |              |                |               |      |
|                | 175 Sp                        | Test Results 1                       |                        |       |                                    |              |                |               |      |
|                | 142 Sir<br>De                 | IPT 1                                |                        |       |                                    |              |                |               |      |
|                |                               | Tracking comments 10                 |                        |       |                                    |              |                |               |      |
|                | 111 Sk                        | Patient                              |                        |       |                                    |              |                |               |      |