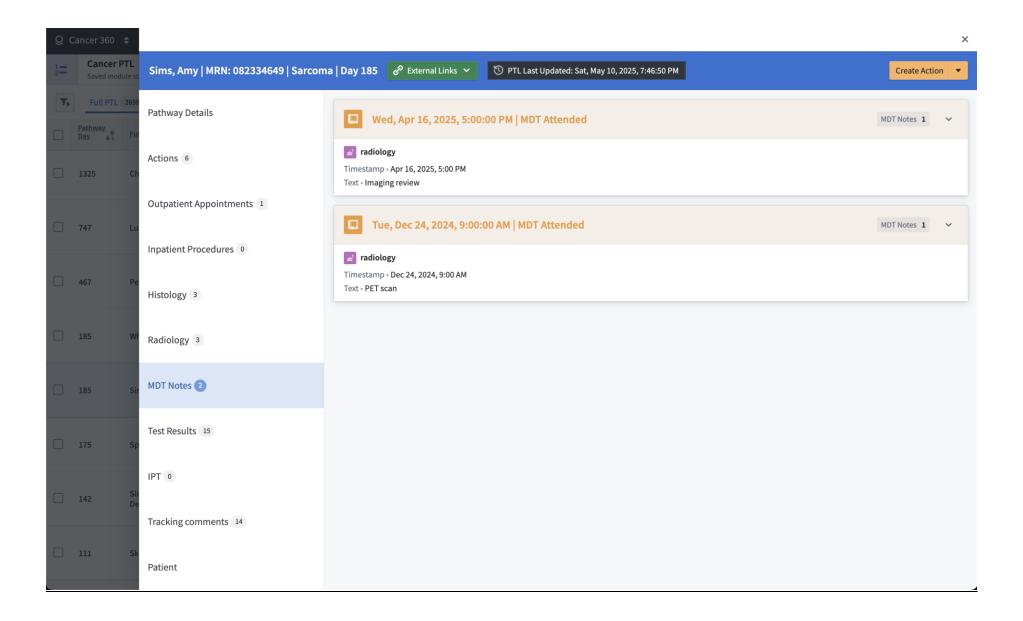

#### **View of Filters Left Hand Sinde (2 Parts)**

Single Pathway View - 1 row on table clicked (10 Parts) Same information is embedded into the PTL, cancer Actions, Service Overview and Team overview

| Q C            | ancer 360 💠                   |                                      |                        |       |                                    |              |                |               | ×    |
|----------------|-------------------------------|--------------------------------------|------------------------|-------|------------------------------------|--------------|----------------|---------------|------|
| 1=             | Cancer PTL<br>Saved module st | Lucero, Stephen   MRN: 052553838   G | ynaecology   Day 747   | Ю РТІ | Last Updated: Sat, May 10, 2025, 7 | :46:50 PM    |                | Create Acti   | on 🔻 |
| T <sub>b</sub> | Full PTL 2698                 | Pathway Details  Actions 7           | Appointment Name       |       | Appointment Status                 | Ordered Date | Scheduled Date | Attended Date | ψĒ   |
|                | Pathway<br>Day 49 Full        |                                      | Gynaecology F/Up       |       | cancelled                          | May 19, 2023 | May 20, 2023   | May 20, 2023  |      |
|                | Day 41 ru                     |                                      | Gynae Rapid Access New |       | cancelled                          | Apr 25, 2023 | Apr 25, 2023   | Apr 25, 2023  |      |
|                | 1325 Ch                       |                                      |                        |       |                                    |              |                |               |      |
|                | 747 Lu                        | Outpatient Appointments 2            |                        |       |                                    |              |                |               |      |
|                |                               | Inpatient Procedures 0               |                        |       |                                    |              |                |               |      |
|                | 467 Pe                        | Histology 3                          |                        |       |                                    |              |                |               |      |
|                | 185 W                         | Radiology 3                          |                        |       |                                    |              |                |               |      |
|                | 185 Sir                       | MDT Notes 0                          |                        |       |                                    |              |                |               |      |
|                | 175 Sp                        | Test Results 1                       |                        |       |                                    |              |                |               |      |
|                | 142 Sir<br>De                 | IPT 1                                |                        |       |                                    |              |                |               |      |
|                |                               | Tracking comments 10                 |                        |       |                                    |              |                |               |      |
|                | 111 Sk                        | Patient                              |                        |       |                                    |              |                |               |      |