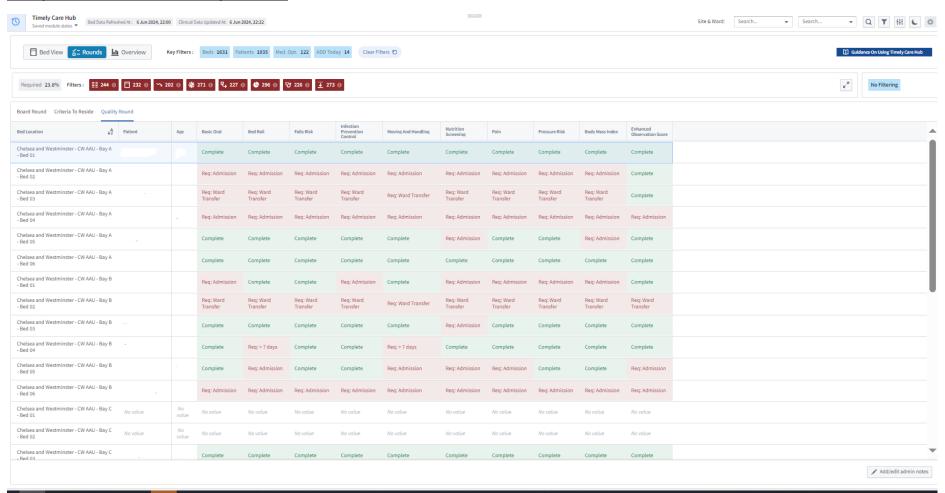

#### Timely Care Hub – Bed View

#### Timely Care Hub - Bed View



#### Timely Care Hub - Rounds - Board Round (1)



#### Timely Care Hub - Rounds - Board Round (2)



#### Timely Care Hub - Rounds - Criteria to Reside (1)



#### Timely Care Hub - Rounds - Criteria to Reside (2)



#### Timely Care Hub - Rounds - Quality Round (1)



# Timely Care Hub – Patient-level drill-down from Rounds tabs (1) - Tasks



# Timely Care Hub – Patient-level drill-down from Rounds tabs (2) – Overview



# <u>Timely Care Hub – Patient-level drill-down from Rounds tabs (3) – Patient Details – Overview</u>



# Timely Care Hub – Patient-level drill-down from Rounds tabs (4) – Patient Details – Diagnosis History



# Timely Care Hub – Patient-level drill-down from Rounds tabs (4) – Patient Details – Test Results



# Timely Care Hub – Patient-level drill-down from Rounds tabs (6) – Transport History



# Timely Care Hub – Overview (1) – Site / Ward Status at a Glance



#### <u>Timely Care Hub – Overview (2) – Drill-down into Patients with a Mandatory Open Task</u>



# Bed's Eye View (1) - Overview



#### Bed's Eye View (2) - A&E



#