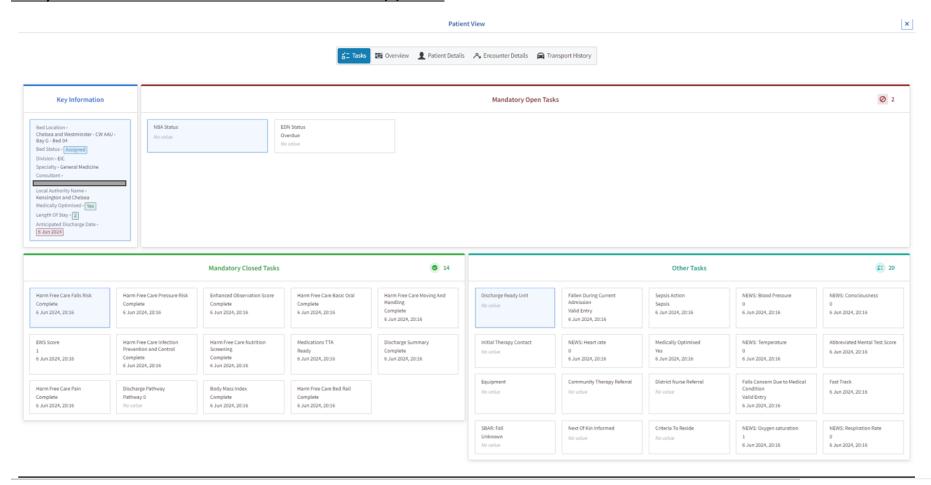

#### Timely Care Hub – Bed View

#### Timely Care Hub - Bed View



#### Timely Care Hub - Rounds - Board Round (1)



#### Timely Care Hub - Rounds - Board Round (2)



#### Timely Care Hub - Rounds - Criteria to Reside (1)



#### Timely Care Hub - Rounds - Criteria to Reside (2)



#### Timely Care Hub - Rounds - Quality Round (1)



# Timely Care Hub – Patient-level drill-down from Rounds tabs (1) - Tasks



# Timely Care Hub – Patient-level drill-down from Rounds tabs (2) – Overview



# <u>Timely Care Hub – Patient-level drill-down from Rounds tabs (3) – Patient Details – Overview</u>



# Timely Care Hub – Patient-level drill-down from Rounds tabs (4) – Patient Details – Diagnosis History



# Timely Care Hub – Patient-level drill-down from Rounds tabs (4) – Patient Details – Test Results



# Timely Care Hub – Patient-level drill-down from Rounds tabs (6) – Transport History



# Timely Care Hub – Overview (1) – Site / Ward Status at a Glance



#### <u>Timely Care Hub – Overview (2) – Drill-down into Patients with a Mandatory Open Task</u>



# Bed's Eye View (1) - Overview



#### Bed's Eye View (2) - A&E



### Bed's Eye View (3) - Daily Discharge



# Bed's Eye View (4) – Task Monito