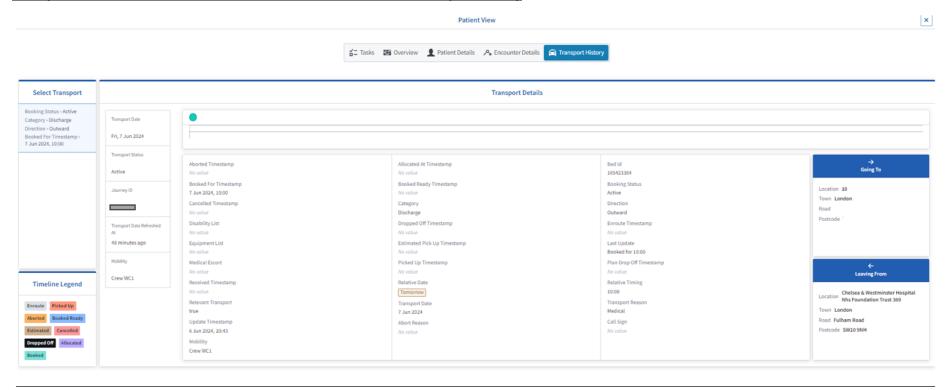

# Timely Care Hub – Patient-level drill-down from Rounds tabs (6) – Transport History