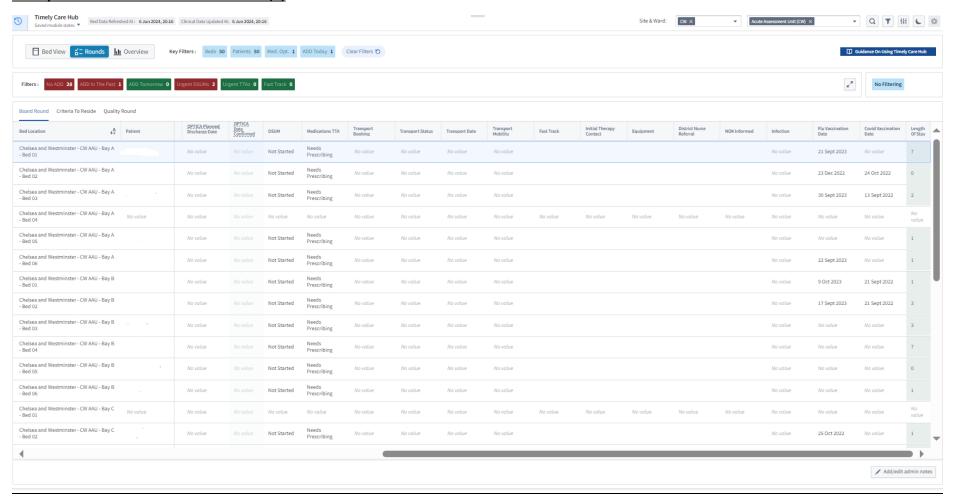

#### Timely Care Hub – Bed View

#### Timely Care Hub - Bed View



#### Timely Care Hub - Rounds - Board Round (1)



#### Timely Care Hub - Rounds - Board Round (2)



#### Timely Care Hub - Rounds - Criteria to Reside (1)



#### Timely Care Hub - Rounds - Criteria to Reside (2)



#### Timely Care Hub - Rounds - Quality Round (1)



# Timely Care Hub – Patient-level drill-down from Rounds tabs (1) - Tasks



# Timely Care Hub – Patient-level drill-down from Rounds tabs (2) – Overview



# <u>Timely Care Hub – Patient-level drill-down from Rounds tabs (3) – Patient Details – Overview</u>



# Timely Care Hub – Patient-level drill-down from Rounds tabs (4) – Patient Details – Diagnosis History



# Timely Care Hub – Patient-level drill-down from Rounds tabs (4) – Patient Details – Test Results



# Timely Care Hub – Patient-level drill-down from Rounds tabs (6) – Transport History



# Timely Care Hub – Overview (1) – Site / Ward Status at a Glance