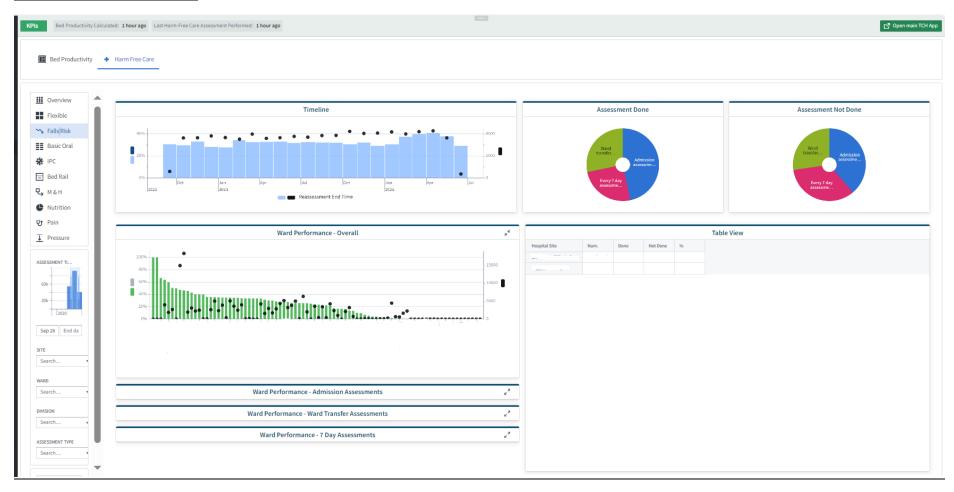

# Harm Free Care (3) - Falls Risk

→ Similar views provided in the tool for the other harm free care metrics (i.e. basic oral, IPC, bed rail, M&H, nutrition, pain and pressure) so screenshots not provided