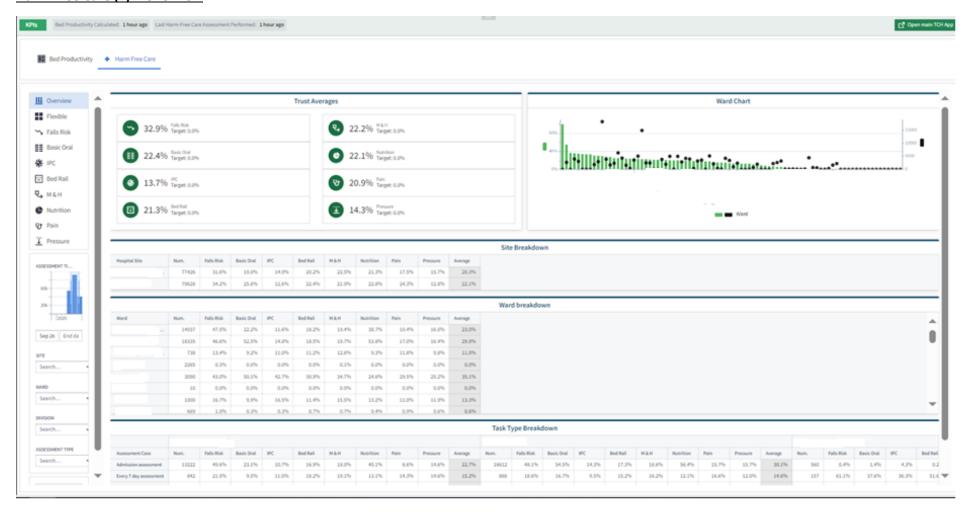

ill-down from Rounds tabs (3) – Patient Details – Overview</u>



# Timely Care Hub – Patient-level drill-down from Rounds tabs (4) – Patient Details – Diagnosis History



# Timely Care Hub – Patient-level drill-down from Rounds tabs (4) – Patient Details – Test Results



# Timely Care Hub – Patient-level drill-down from Rounds tabs (6) – Transport History



# Timely Care Hub – Overview (1) – Site / Ward Status at a Glance



#### <u>Timely Care Hub – Overview (2) – Drill-down into Patients with a Mandatory Open Task</u>



# Bed's Eye View (1) - Overview



#### Bed's Eye View (2) - A&E



### Bed's Eye View (3) - Daily Discharge



# Bed's Eye View (4) – Task Monitor



### Bed's Eye View (5) - Asset Monitor



# Bed's Eye View (6) - Bed Meeting



#### Harm Free Care (1) - Overview



#### Harm Free Care (2) - Flexible



# Harm Free Care (3) - Falls Risk



→ Similar views provided in the tool for the other harm free care metrics (i.e. basic oral, IPC, bed rail, M&H, nutrition, pain and pressure) so screenshots not provided

# Bed Productivity (1) – no patient identifiable information in this section – all graphs showing trust performance at point in time