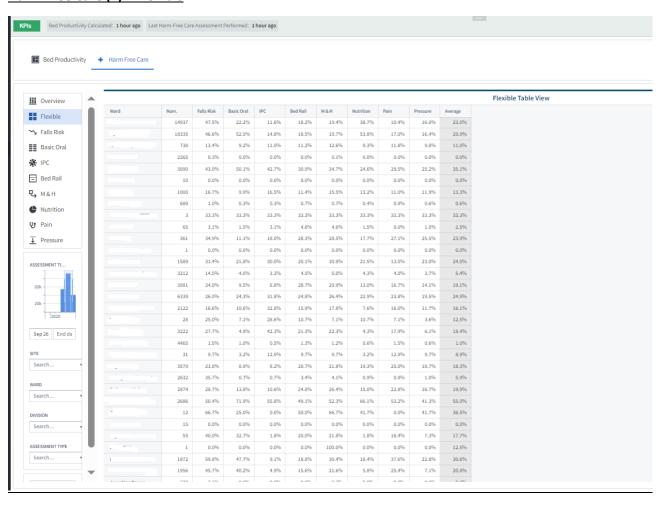

t Details – Overview</u>



# Timely Care Hub – Patient-level drill-down from Rounds tabs (4) – Patient Details – Diagnosis History



# Timely Care Hub – Patient-level drill-down from Rounds tabs (4) – Patient Details – Test Results



# Timely Care Hub – Patient-level drill-down from Rounds tabs (6) – Transport History



# Timely Care Hub – Overview (1) – Site / Ward Status at a Glance



#### <u>Timely Care Hub – Overview (2) – Drill-down into Patients with a Mandatory Open Task</u>



# Bed's Eye View (1) - Overview



#### Bed's Eye View (2) - A&E



### Bed's Eye View (3) - Daily Discharge



# Bed's Eye View (4) – Task Monitor



### Bed's Eye View (5) - Asset Monitor



# Bed's Eye View (6) - Bed Meeting



#### Harm Free Care (1) - Overview



#### Harm Free Care (2) - Flexible



# Harm Free Care (3) - Falls Risk



→ Similar views provided in the tool for the other harm free care metrics (i.e. basic oral, IPC, bed rail, M&H, nutrition, pain and pressure) so screenshots not provided

# Bed Productivity (1) – no patient identifiable information in this section – all graphs showing trust performance at point in time