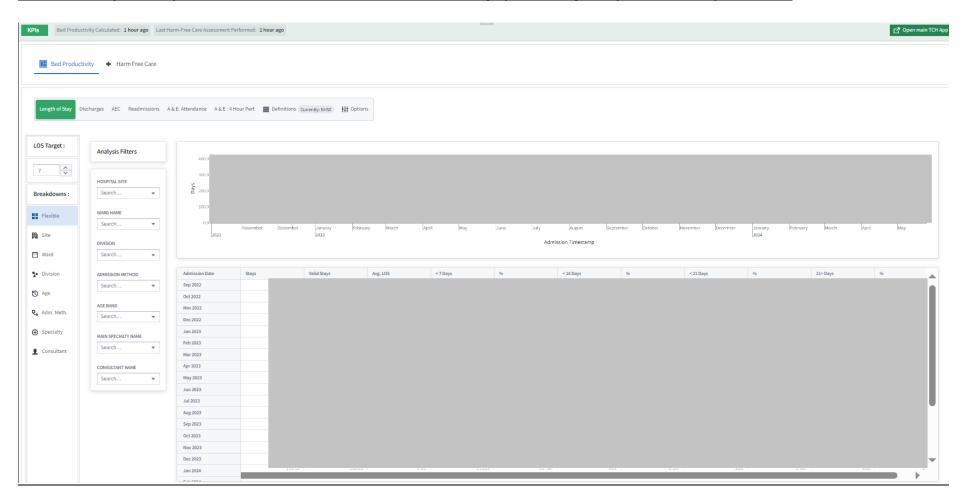

# Bed Productivity (1) – no patient identifiable information in this section – all graphs showing trust performance at point in time