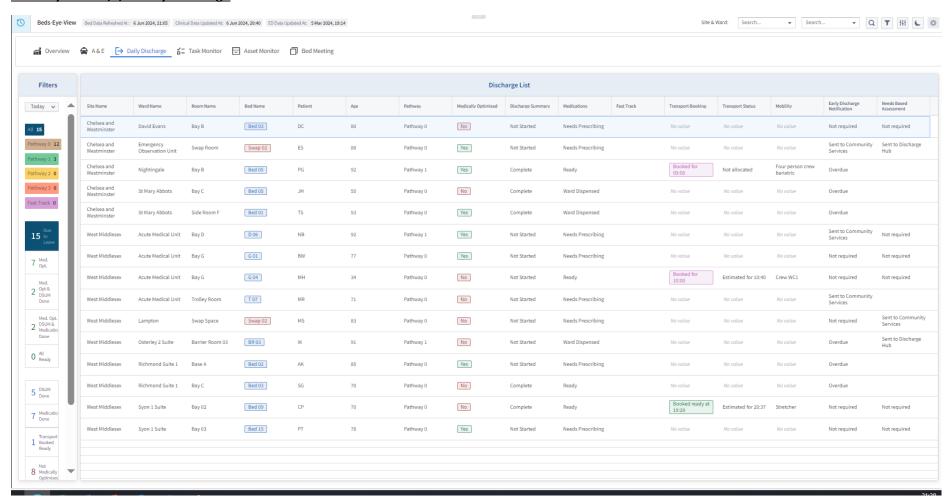

-down from Rounds tabs (1) - Tasks



# Timely Care Hub – Patient-level drill-down from Rounds tabs (2) – Overview



# <u>Timely Care Hub – Patient-level drill-down from Rounds tabs (3) – Patient Details – Overview</u>



# Timely Care Hub – Patient-level drill-down from Rounds tabs (4) – Patient Details – Diagnosis History



# Timely Care Hub – Patient-level drill-down from Rounds tabs (4) – Patient Details – Test Results



# Timely Care Hub – Patient-level drill-down from Rounds tabs (6) – Transport History



# Timely Care Hub – Overview (1) – Site / Ward Status at a Glance



#### <u>Timely Care Hub – Overview (2) – Drill-down into Patients with a Mandatory Open Task</u>



# Bed's Eye View (1) - Overview



#### Bed's Eye View (2) - A&E



### Bed's Eye View (3) - Daily Discharge



# Bed's Eye View (4) – Task Monitor



### Bed's Eye View (5) - Asset Monitor



# Bed's Eye View (6) - Bed Meeting



#### Harm Free Care (1) - Overview



#### Harm Free Care (2) - Flexible



# Harm Free Care (3) - Falls Risk



→ Similar views provided in the tool for the other harm free care metrics (i.e. basic oral, IPC, bed rail, M&H, nutrition, pain and pressure) so screenshots not provided

# Bed Productivity (1) – no patient identifiable information in this section – all graphs showing trust performance at point in time