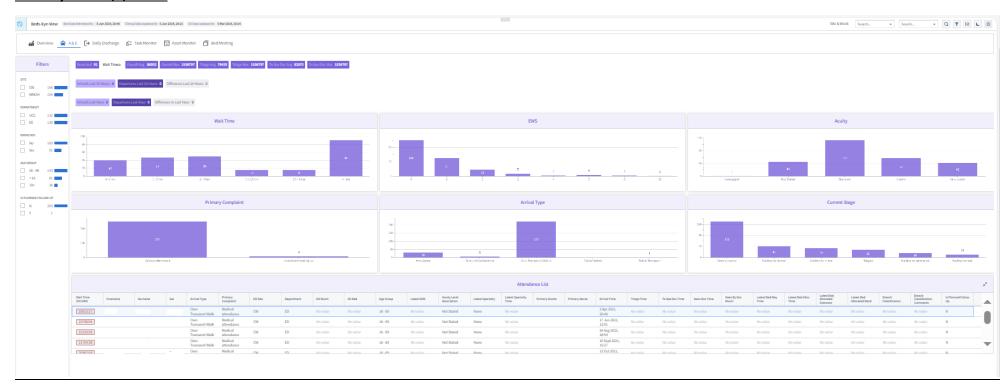

)



# Timely Care Hub – Patient-level drill-down from Rounds tabs (1) - Tasks



# Timely Care Hub – Patient-level drill-down from Rounds tabs (2) – Overview



# <u>Timely Care Hub – Patient-level drill-down from Rounds tabs (3) – Patient Details – Overview</u>



# Timely Care Hub – Patient-level drill-down from Rounds tabs (4) – Patient Details – Diagnosis History



# Timely Care Hub – Patient-level drill-down from Rounds tabs (4) – Patient Details – Test Results



# Timely Care Hub – Patient-level drill-down from Rounds tabs (6) – Transport History



# Timely Care Hub – Overview (1) – Site / Ward Status at a Glance



#### <u>Timely Care Hub – Overview (2) – Drill-down into Patients with a Mandatory Open Task</u>



# Bed's Eye View (1) - Overview



#### Bed's Eye View (2) - A&E



### Bed's Eye View (3) - Daily Discharge



# Bed's Eye View (4) – Task Monitor



### Bed's Eye View (5) - Asset Monitor



# Bed's Eye View (6) - Bed Meeting



#### Harm Free Care (1) - Overview



#### Harm Free Care (2) - Flexible



# Harm Free Care (3) - Falls Risk



→ Similar views provided in the tool for the other harm free care metrics (i.e. basic oral, IPC, bed rail, M&H, nutrition, pain and pressure) so screenshots not provided

# Bed Productivity (1) – no patient identifiable information in this section – all graphs showing trust performance at point in time