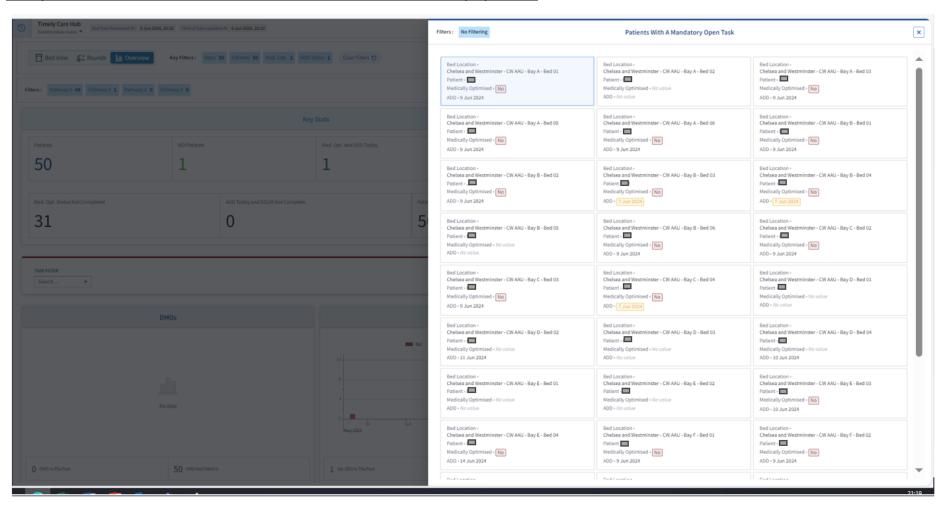

#### <u>Timely Care Hub – Overview (2) – Drill-down into Patients with a Mandatory Open Task</u>