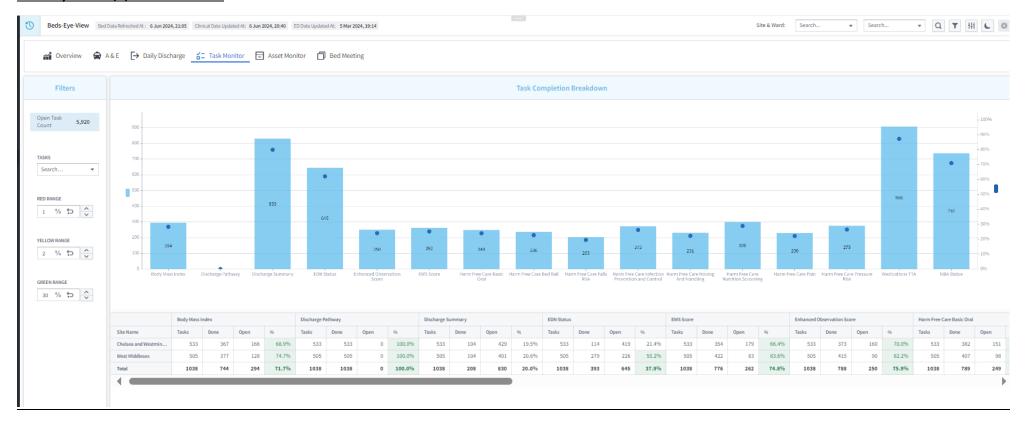

Timely Care Hub – Patient-level drill-down from Rounds tabs (2) – Overview



# <u>Timely Care Hub – Patient-level drill-down from Rounds tabs (3) – Patient Details – Overview</u>



# Timely Care Hub – Patient-level drill-down from Rounds tabs (4) – Patient Details – Diagnosis History



# Timely Care Hub – Patient-level drill-down from Rounds tabs (4) – Patient Details – Test Results



# Timely Care Hub – Patient-level drill-down from Rounds tabs (6) – Transport History



# Timely Care Hub – Overview (1) – Site / Ward Status at a Glance



#### <u>Timely Care Hub – Overview (2) – Drill-down into Patients with a Mandatory Open Task</u>



# Bed's Eye View (1) - Overview



#### Bed's Eye View (2) - A&E



### Bed's Eye View (3) - Daily Discharge



# Bed's Eye View (4) – Task Monitor



### Bed's Eye View (5) - Asset Monitor



# Bed's Eye View (6) - Bed Meeting



#### Harm Free Care (1) - Overview



#### Harm Free Care (2) - Flexible



# Harm Free Care (3) - Falls Risk



→ Similar views provided in the tool for the other harm free care metrics (i.e. basic oral, IPC, bed rail, M&H, nutrition, pain and pressure) so screenshots not provided

# Bed Productivity (1) – no patient identifiable information in this section – all graphs showing trust performance at point in time