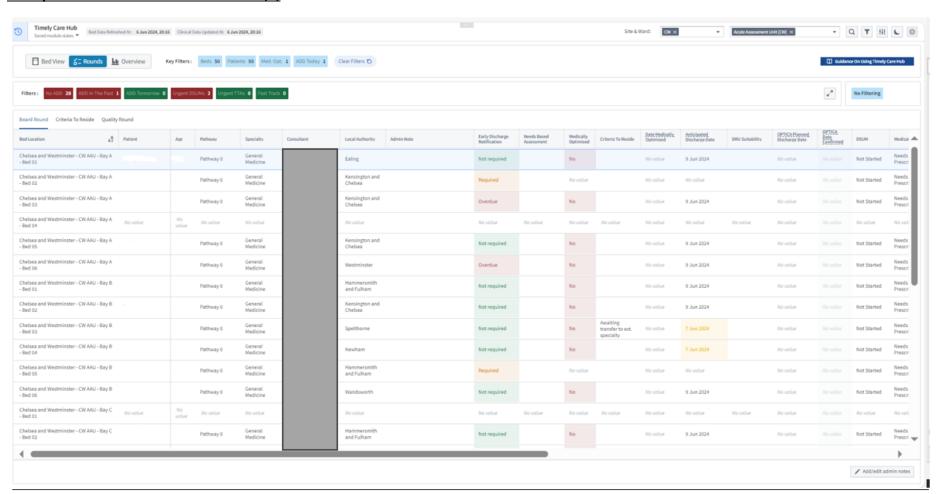

#### Timely Care Hub - Rounds - Board Round (1)

#### Timely Care Hub - Rounds - Board Round (2)