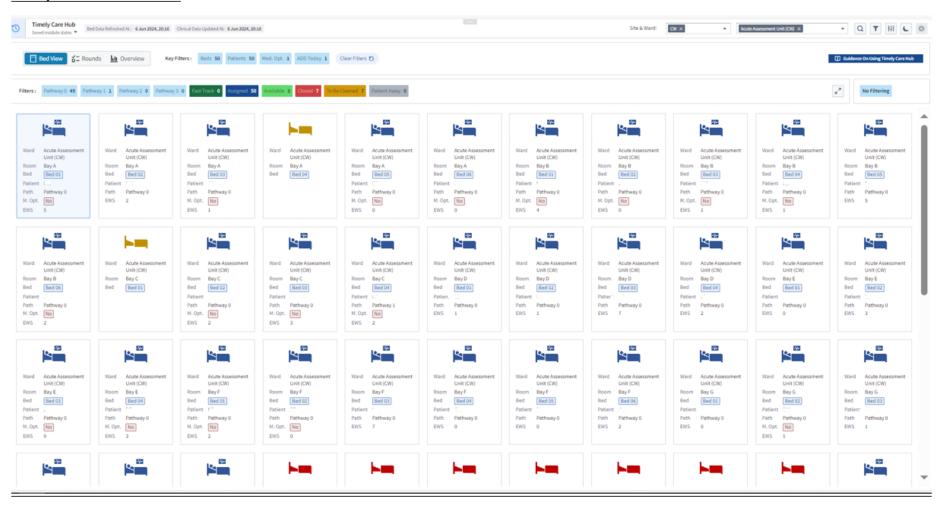

#### Timely Care Hub – Bed View

#### Timely Care Hub - Bed View



#### Timely Care Hub - Rounds - Board Round (1)



#### Timely Care Hub - Rounds - Board Round (2)



#### Timely Care Hub - Rounds - Criteria to Reside (1)



#### Timely Care Hub - Rounds - Criteria to Reside (2)



#### Timely Care Hub - Rounds - Quality Round (1)



# Timely Care Hub – Patient-level drill-down from Rounds tabs (1) - Tasks



# Timely Care Hub – Patient-level drill-down from Rounds tabs (2) – Overview



# <u>Timely Care Hub – Patient-level drill-down from Rounds tabs (3) – Patient Details – Overview</u>



# Timely Care Hub – Patient-level drill-down from Rounds tabs (4) – Patient Details – Diagnosis History



# Timely Care Hub – Patient-level drill-down from Rounds tabs (4) – Patient Details – Test Results



# Timely Care Hub – Patient-level drill-down from Rounds