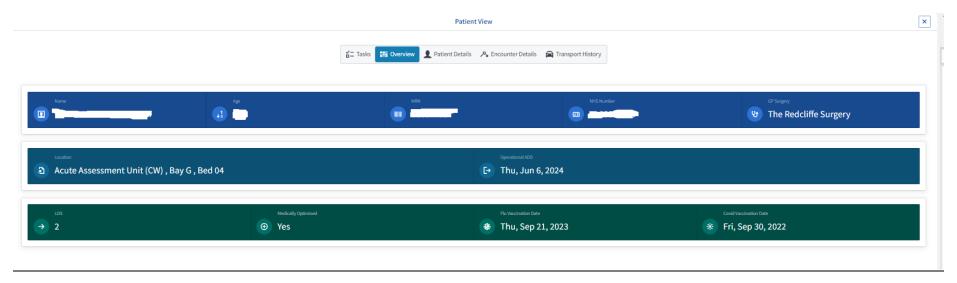

#### Timely Care Hub – Bed View

#### Timely Care Hub - Bed View



#### Timely Care Hub - Rounds - Board Round (1)



#### Timely Care Hub - Rounds - Board Round (2)



#### Timely Care Hub - Rounds - Criteria to Reside (1)



#### Timely Care Hub - Rounds - Criteria to Reside (2)



#### Timely Care Hub - Rounds - Quality Round (1)



# Timely Care Hub – Patient-level drill-down from Rounds tabs (1) - Tasks



# Timely Care Hub – Patient-level drill-down from Rounds tabs (2) – Overview



# <u>Timely Care Hub – Patient-level drill-down from Rounds tabs (3) – Patient Details – Overview</u>



# Timely Care Hub – Patient-level drill-down from Rounds tabs (4) – Patient Details – Diagnosis History



# Timely Care Hub – Patient-level drill-down from Rounds tabs (4) – Patient Details – Test Results



# Timely Care Hub – Patient-level drill-down from Rounds tabs (6) – Transport History



# Timely Care Hub – Overview (1) – Site / Ward Status at a Glance



#### <u>Timely Care Hub – Overview (2) – Drill-down into Patients with a Mandatory Open Task</u>



# Bed's Eye View (1) - Overview



#### Bed's Eye View (2) - A&E



### Bed's Eye View (3) - Daily Discharge



# Bed's Eye View (4) – Task Monitor



### Bed's Eye View (5) - Asset Monitor



# Bed's Eye View (6) - Bed Meetin