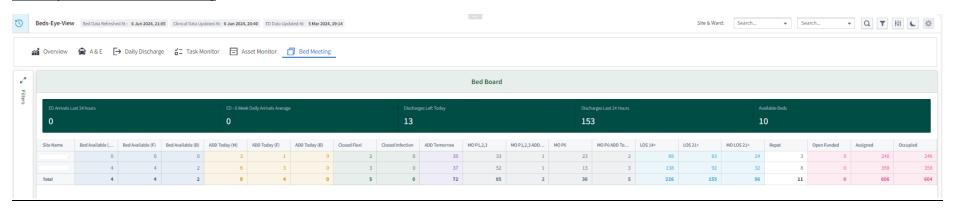

<u>Timely Care Hub – Patient-level drill-down from Rounds tabs (3) – Patient Details – Overview</u>



# Timely Care Hub – Patient-level drill-down from Rounds tabs (4) – Patient Details – Diagnosis History



# Timely Care Hub – Patient-level drill-down from Rounds tabs (4) – Patient Details – Test Results



# Timely Care Hub – Patient-level drill-down from Rounds tabs (6) – Transport History



# Timely Care Hub – Overview (1) – Site / Ward Status at a Glance



#### <u>Timely Care Hub – Overview (2) – Drill-down into Patients with a Mandatory Open Task</u>



# Bed's Eye View (1) - Overview



#### Bed's Eye View (2) - A&E



### Bed's Eye View (3) - Daily Discharge



# Bed's Eye View (4) – Task Monitor



### Bed's Eye View (5) - Asset Monitor



# Bed's Eye View (6) - Bed Meeting



#### Harm Free Care (1) - Overview



#### Harm Free Care (2) - Flexible



# Harm Free Care (3) - Falls Risk



→ Similar views provided in the tool for the other harm free care metrics (i.e. basic oral, IPC, bed rail, M&H, nutrition, pain and pressure) so screenshots not provided

# Bed Productivity (1) – no patient identifiable information in this section – all graphs showing trust performance at point in time