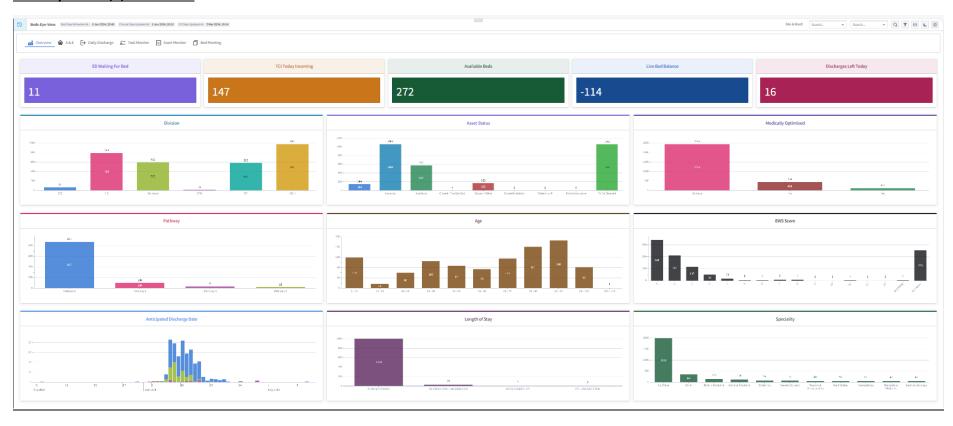

e Hub - Rounds - Quality Round (1)



# Timely Care Hub – Patient-level drill-down from Rounds tabs (1) - Tasks



# Timely Care Hub – Patient-level drill-down from Rounds tabs (2) – Overview



# <u>Timely Care Hub – Patient-level drill-down from Rounds tabs (3) – Patient Details – Overview</u>



# Timely Care Hub – Patient-level drill-down from Rounds tabs (4) – Patient Details – Diagnosis History



# Timely Care Hub – Patient-level drill-down from Rounds tabs (4) – Patient Details – Test Results



# Timely Care Hub – Patient-level drill-down from Rounds tabs (6) – Transport History



# Timely Care Hub – Overview (1) – Site / Ward Status at a Glance



#### <u>Timely Care Hub – Overview (2) – Drill-down into Patients with a Mandatory Open Task</u>



# Bed's Eye View (1) - Overview



#### Bed's Eye View (2) - A&E



### Bed's Eye View (3) - Daily Discharge



# Bed's Eye View (4) – Task Monitor



### Bed's Eye View (5) - Asset Monitor



# Bed's Eye View (6) - Bed Meeting



#### Harm Free Care (1) - Overview



#### Harm Free Care (2) - Flexible



# Harm Free Care (3) - Falls Risk



→ Similar views provided in the tool for the other harm free care metrics (i.e. basic oral, IPC, bed rail, M&H, nutrition, pain and pressure) so screenshots not provided

# Bed Productivity (1) – no patient identifiable information in this section – all graphs showing trust performance at point in time