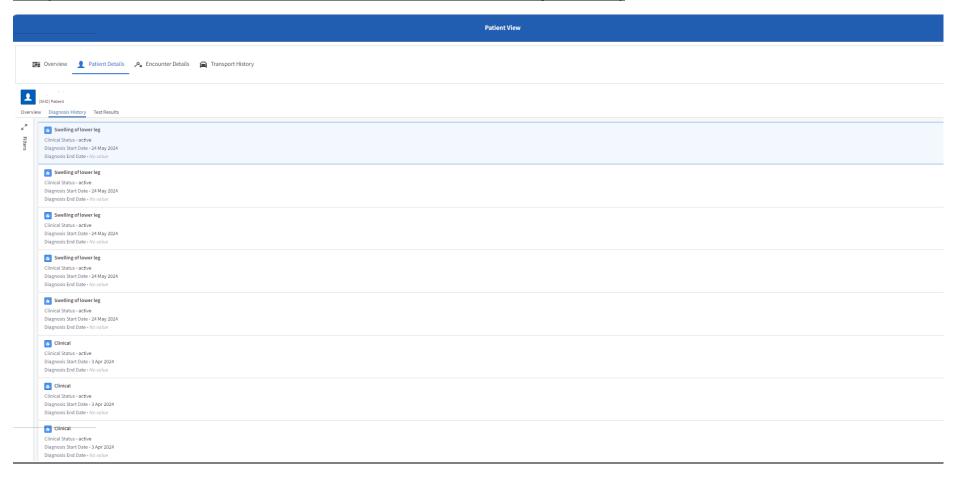

# Timely Care Hub – Patient-level drill-down from Rounds tabs (4) – Patient Details – Diagnosis History