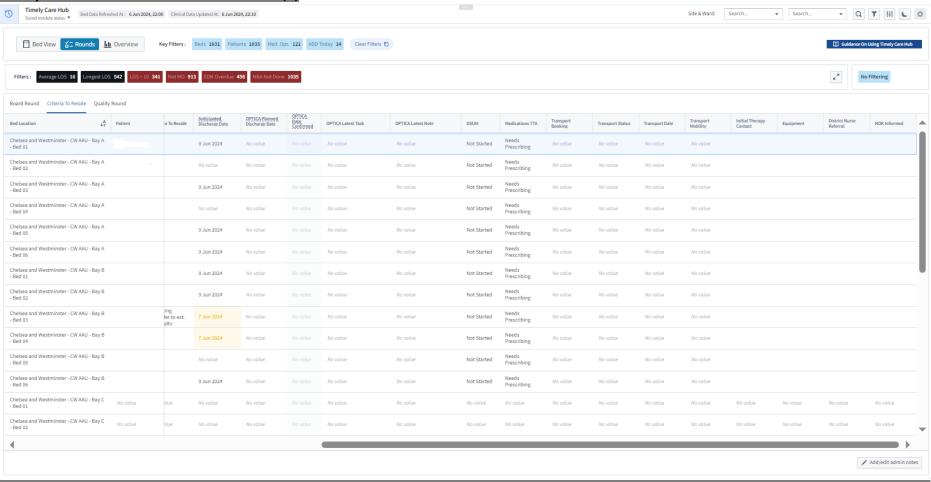

#### Timely Care Hub - Rounds - Criteria to Reside (1)

#### Timely Care Hub - Rounds - Criteria to Reside (2)