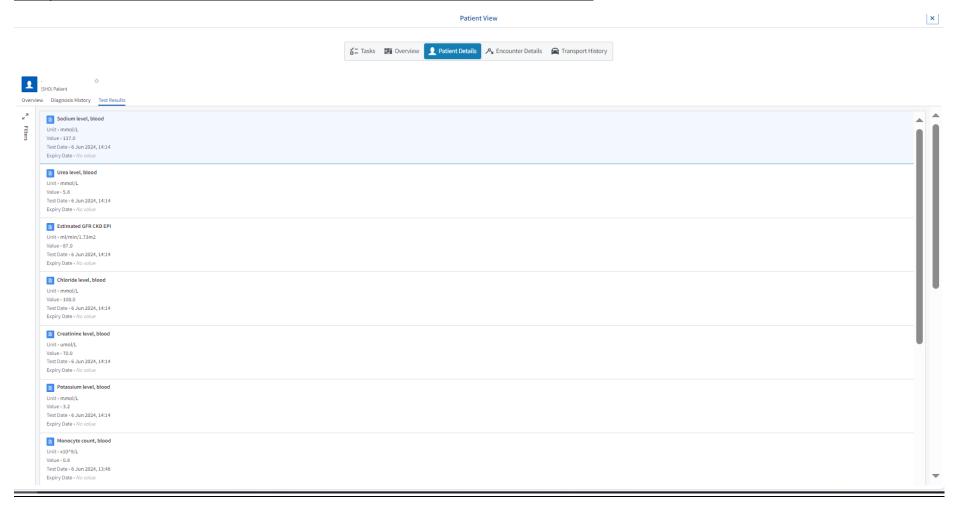

# Timely Care Hub – Patient-level drill-down from Rounds tabs (4) – Patient Details – Test Results