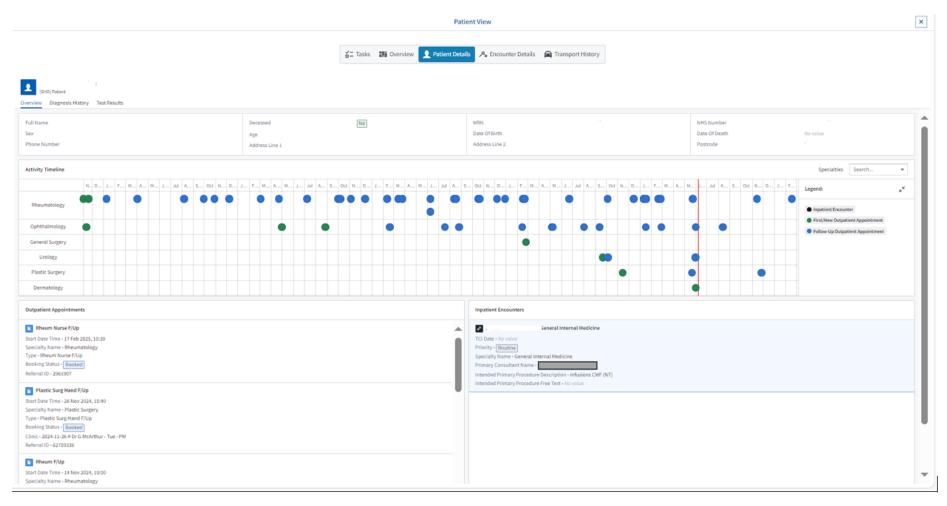

# <u>Timely Care Hub – Patient-level drill-down from Rounds tabs (3) – Patient Details – Overview</u>