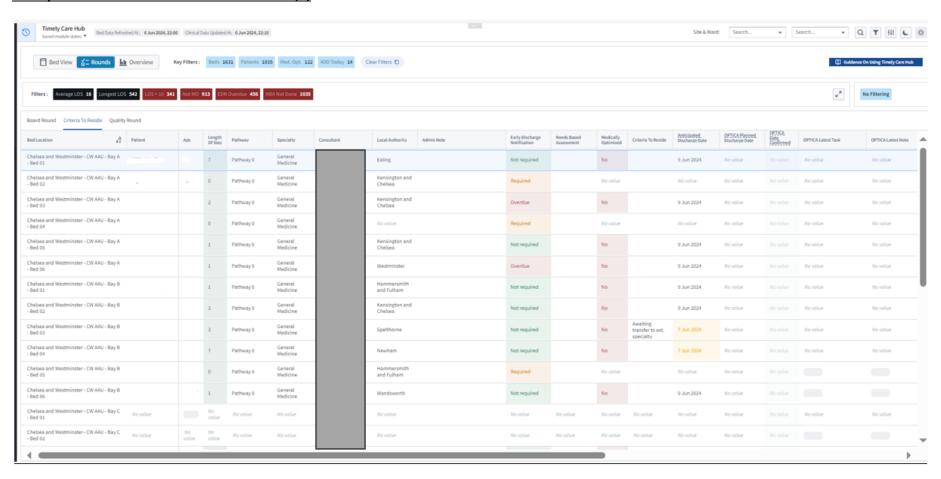

#### Timely Care Hub - Rounds - Criteria to Reside (1)

#### Timely Care Hub - Rounds - Criteria to Reside (2)