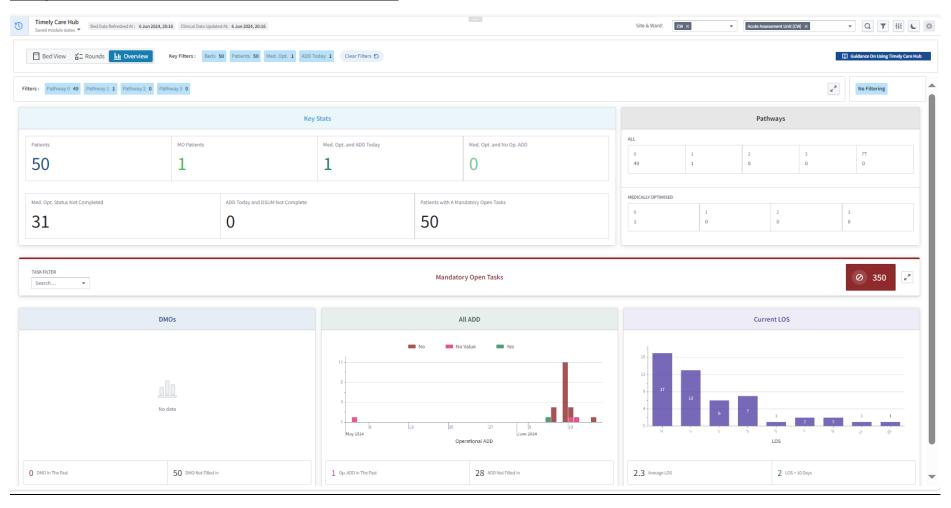

#### Timely Care Hub - Rounds - Criteria to Reside (1)



#### Timely Care Hub - Rounds - Criteria to Reside (2)



#### Timely Care Hub - Rounds - Quality Round (1)



# Timely Care Hub – Patient-level drill-down from Rounds tabs (1) - Tasks



# Timely Care Hub – Patient-level drill-down from Rounds tabs (2) – Overview



# <u>Timely Care Hub – Patient-level drill-down from Rounds tabs (3) – Patient Details – Overview</u>



# Timely Care Hub – Patient-level drill-down from Rounds tabs (4) – Patient Details – Diagnosis History



# Timely Care Hub – Patient-level drill-down from Rounds tabs (4) – Patient Details – Test Results



# Timely Care Hub – Patient-level drill-down from Rounds tabs (6) – Transport History



# Timely Care Hub – Overview (1) – Site / Ward Status at a Glance



#### <u>Timely Care Hub – Overview (2) – Drill-down into Patients with a Mandatory Open Task</u>



# Bed's Eye View (1) - Overview



#### Bed's Eye View (2) - A&E



### Bed's Eye View (3) - Daily Discharge



# Bed's Eye View (4) – Task Monitor



### Bed's Eye View (5) - Asset Monitor



# Bed's Eye View (6) - Bed Meeting



#### Harm Free Care (1) - Overview



#### Harm Free Care (2) - Flexible



# Harm Free Care (3) - Falls Risk



→ Similar views provided in the tool for the other harm free care metrics (i.e. basic oral, IPC, bed rail, M&H, nutrition, pain and pressure) so screenshots not provided

# Bed Productivity (1) – no patient identifiable information in this section – all graphs showing trust performance at point in time